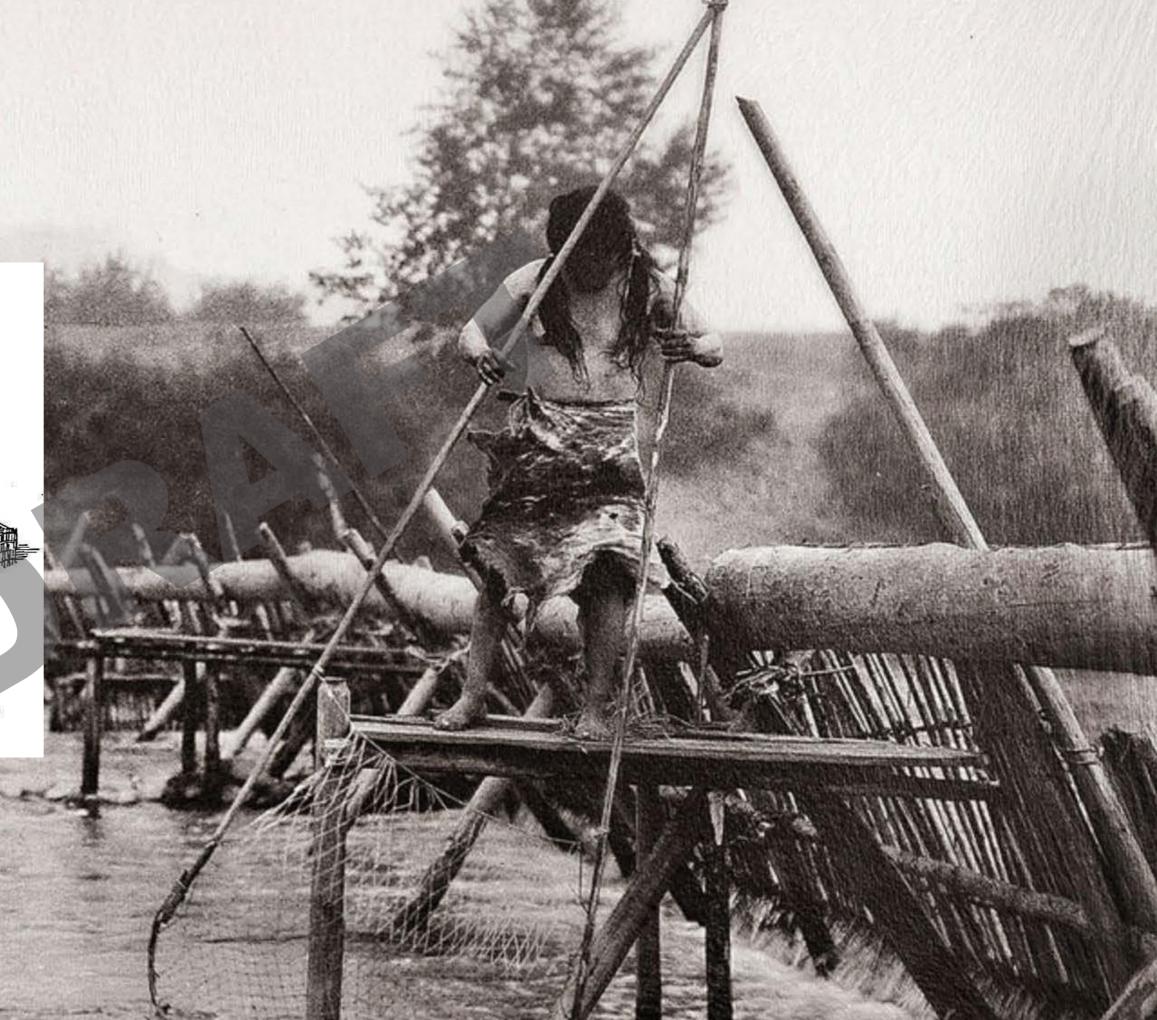

Design Review Panel // Bridges

- 1. Local Analysis & History.
- 2. Aspirations.
- 3. Some Initial Thoughts.

Forfishing, Eastern Woodland Hunter used hooks, weirs, leisters, and nets, all of which they made themselves from forestmaterial.