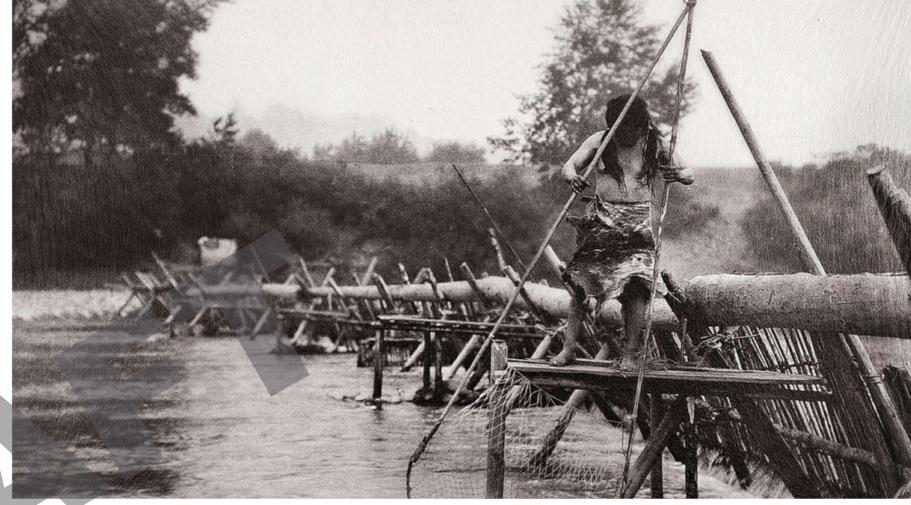

Design Review Panel // Bridges

- 1. Local Analysis & History.
- 2. Aspirations.
- 3. Some Initial Thoughts.

Forfishing, Eastern Woodland Hunter used hooks, weirs, leisters, and nets, all of which they made themselves from forestmaterial.