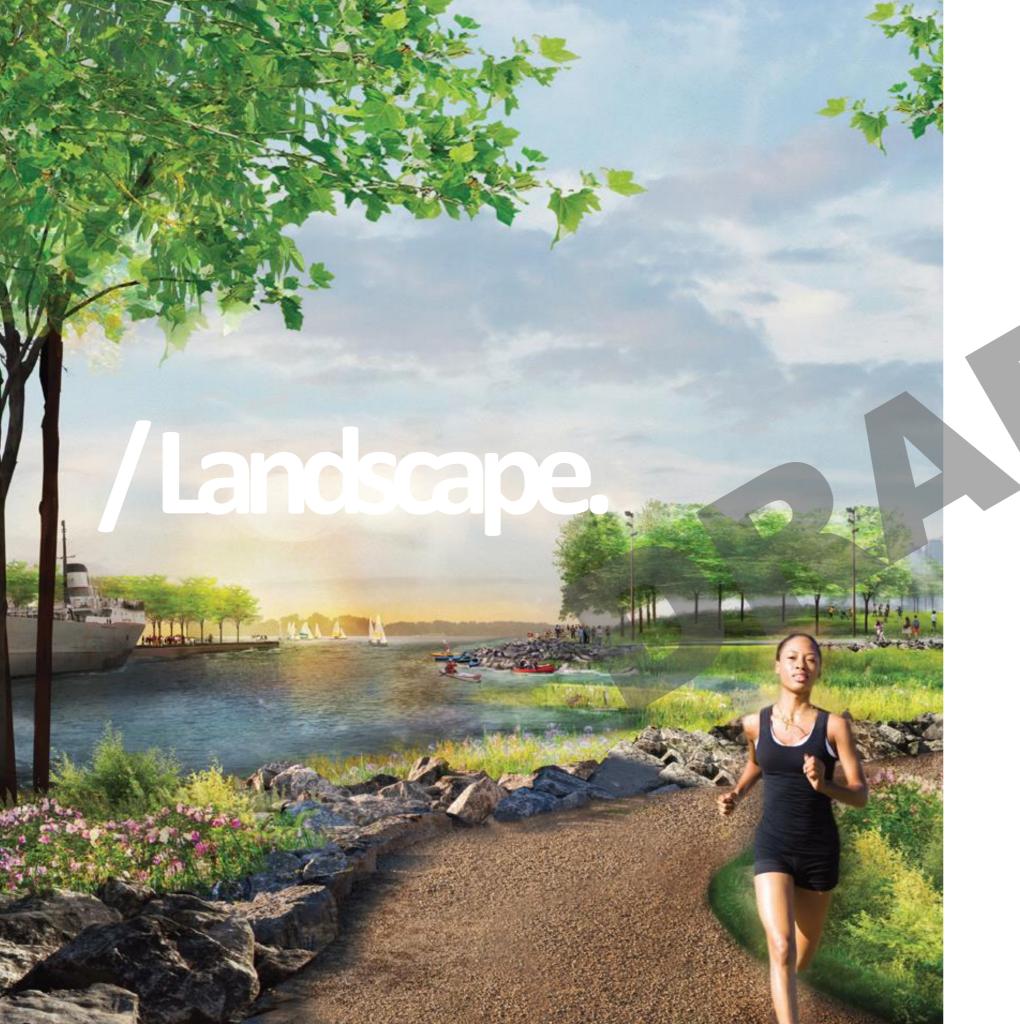

- Singe Phase Construction
- Single Span (dualcarriageway)
- Tug boat Clearance
- Pedestrian Clearance
- Constrained site



# **Site Analysis**Cherry South

### • Opportunities

- High Visibility
- Landscape integration
- Minimize visual impact of piers

#### Parameters

- Two Phase Construction
- Three Spans
- Pedestrian Clearance
- Landscaped site
- Adjustable Alignment
- Minimize flow obstruction



# **Site Analysis**Commissioner

### • Opportunities

- Transitional portal
- Minimize visual impact of piers
- Landscape integration
- Daylight Penetration/Access

### Parameters

- Two Phase Construction
- Five unequal Spans
- Pedestrian Clearance (2.5M)
- Landscaped site
- Minimize flow obstruction















































# **Structural Studies**Cable Stay























**Cherry Street South** 



# **Architectural Studies Cherry Street South**

Landscape Integration



# **Cherry Street South**



CHERRY STREET SOUTH (OPTION 1)

# **Cherry Street South**



CHERRY STREET SOUTH (OPTION 2)







## **Commissioner Street**



## **Commissioner Street**



**COMMISSIONERS ST** (OPTION 2)







Family Studies

**Iconic Height** 

**Contextual** 

**Cherry St**