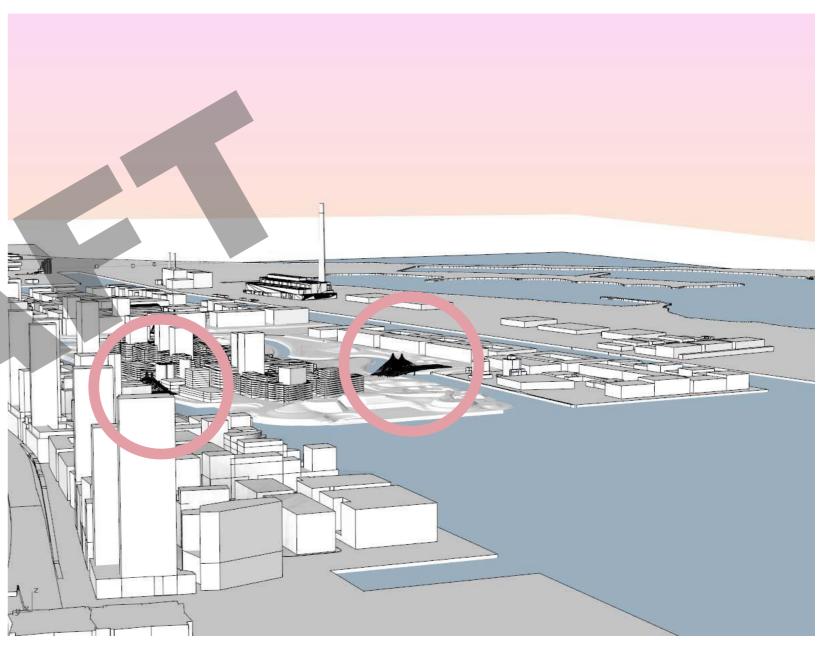

## **Opportunities**

• Gateway Bridge

### • Opportunities

- High Visibility
- Landscape integration
- Minimize visual impact of piers

### • Opportunities

- Transitional portal
- Minimize visual impact of piers
- Landscape integration
- Daylight Penetration/Access