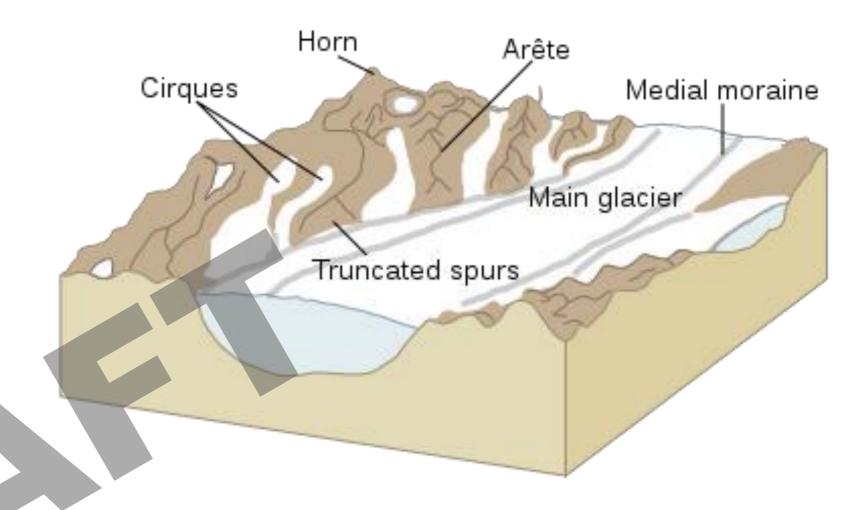

Design Review Panel // Bridges

- 1. Local Analysis & History.
- 2. Aspirations.
- 3. Some Initial Thoughts.

Forfishing, Eastern Woodland Hunter used hooks, weirs, leisters, and nets, all of which they made themselves from forestmaterial.