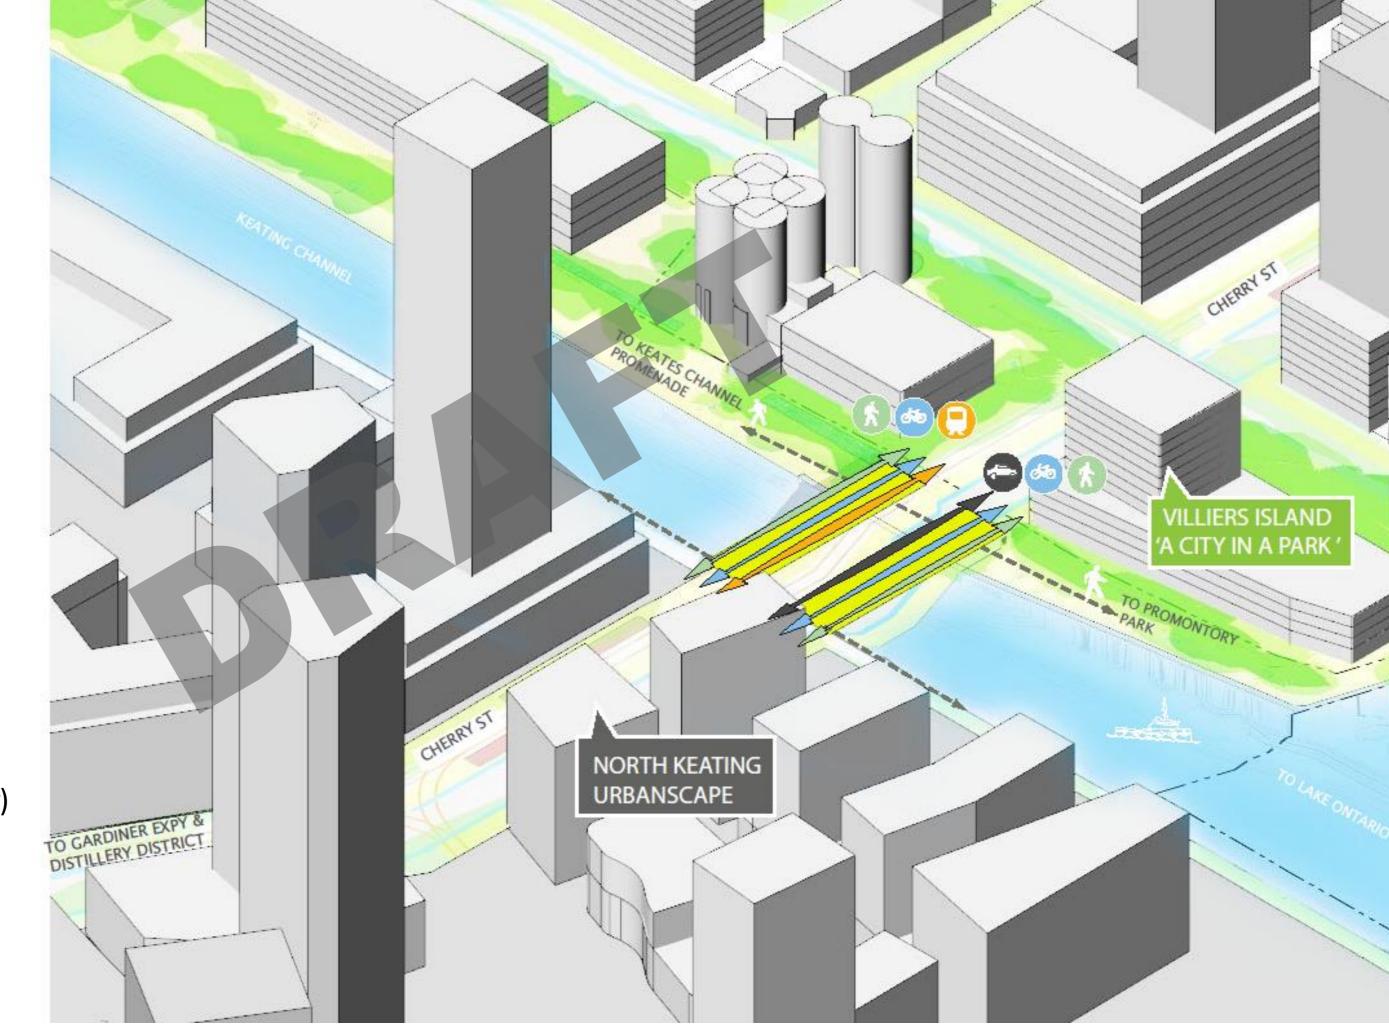

# **Site Analysis**Cherry South

### • Opportunities

- High Visibility
- Landscape integration
- Minimize visual impact of piers

#### Parameters

- Two Phase Construction
- Three Spans
- Pedestrian Clearance
- Landscaped site
- Adjustable Alignment
- Minimize flow obstruction