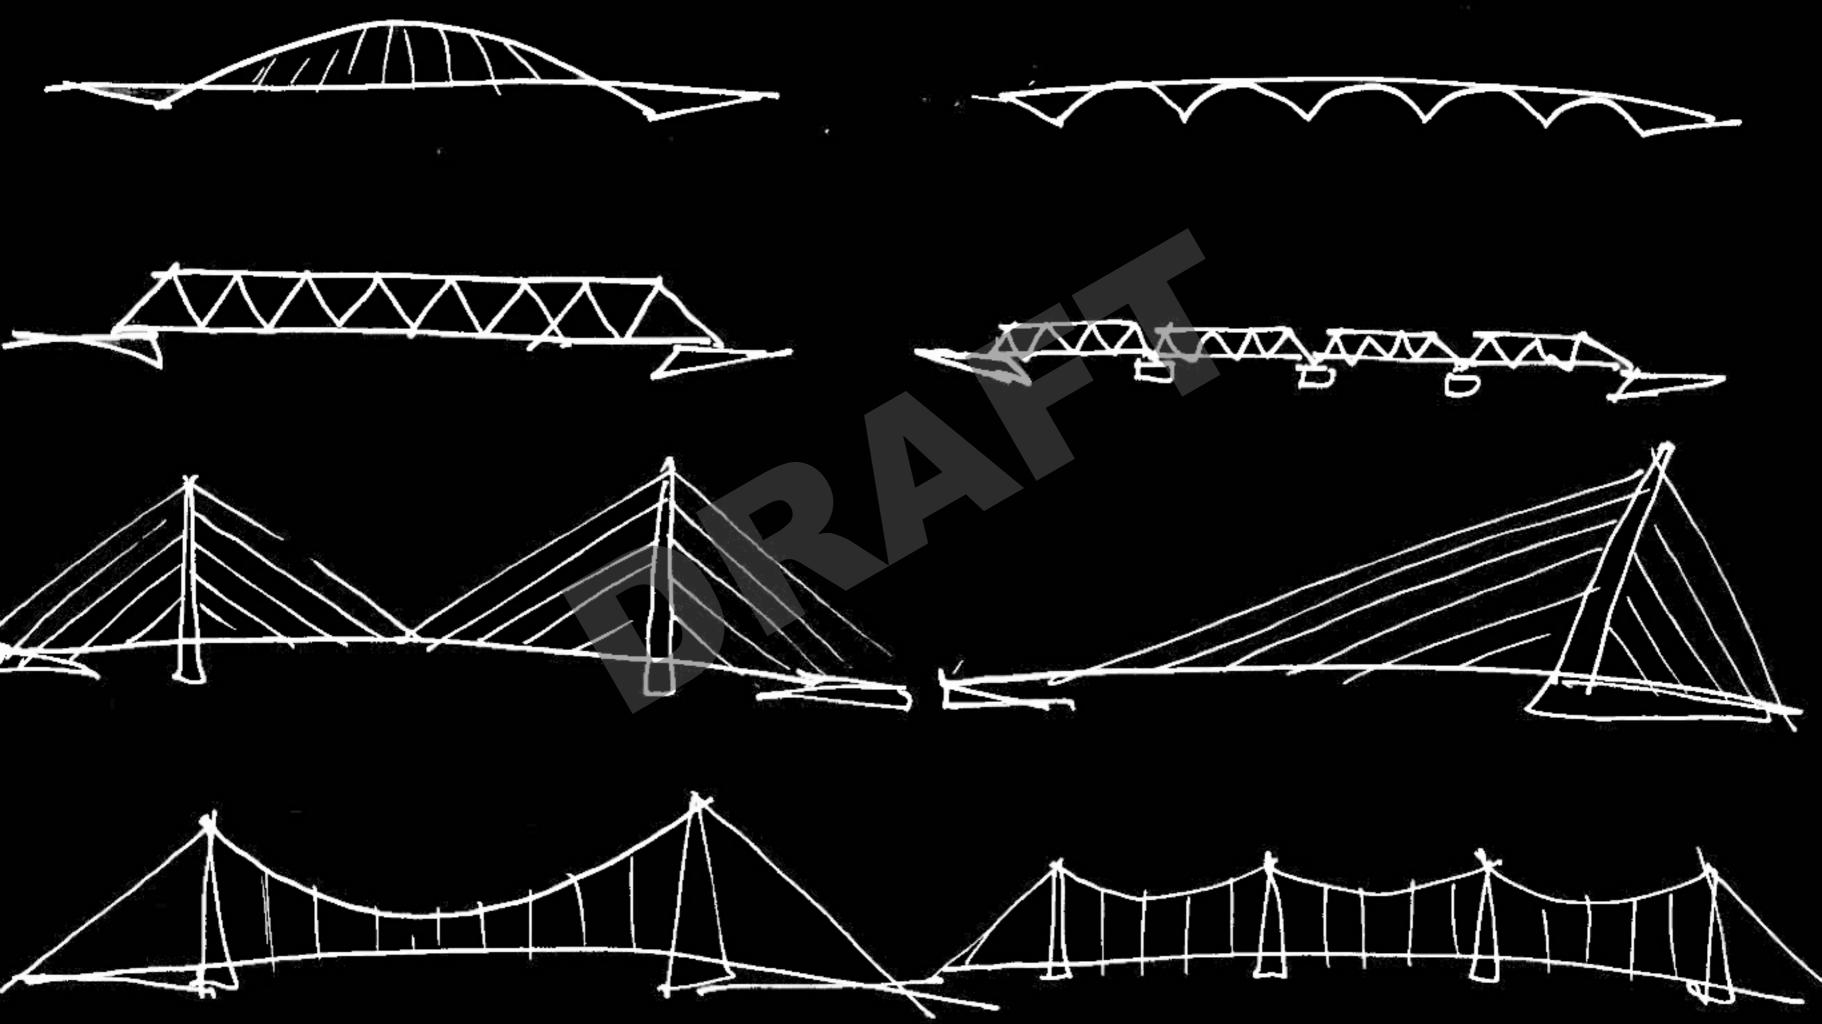

Opportunities**

• Gateway Bridge

### **Parameters**

- Singe Phase Construction
- Single Span (dualcarriageway)
- Tug boat Clearance
- Pedestrian Clearance
- Constrained site



# **Site Analysis**Cherry South

### • Opportunities

- High Visibility
- Landscape integration
- Minimize visual impact of piers

#### Parameters

- Two Phase Construction
- Three Spans
- Pedestrian Clearance
- Landscaped site
- Adjustable Alignment
- Minimize flow obstruction



# **Site Analysis**Commissioner

### • Opportunities

- Transitional portal
- Minimize visual impact of piers
- Landscape integration
- Daylight Penetration/Access

### Parameters

- Two Phase Construction
- Five unequal Spans
- Pedestrian Clearance (2.5M)
- Landscaped site
- Minimize flow obstruction















































# **Structural Studies**Cable Stay























**Cherry Street South** 



# **Architectural Studies Cherry Street South**

Landscape Integration



# **Cherry Street South**



CHERRY STREET SOUTH (OPTION 1)

# **Cherry Street South**



CHERRY STREET SOUTH (OPTION 2)







## **Commissioner Street**



## **Commissioner Street**



**COMMISSIONERS ST** (OPTION 2)







Family Studies

**Iconic Height** 

**Contextual** 

**Cherry St**