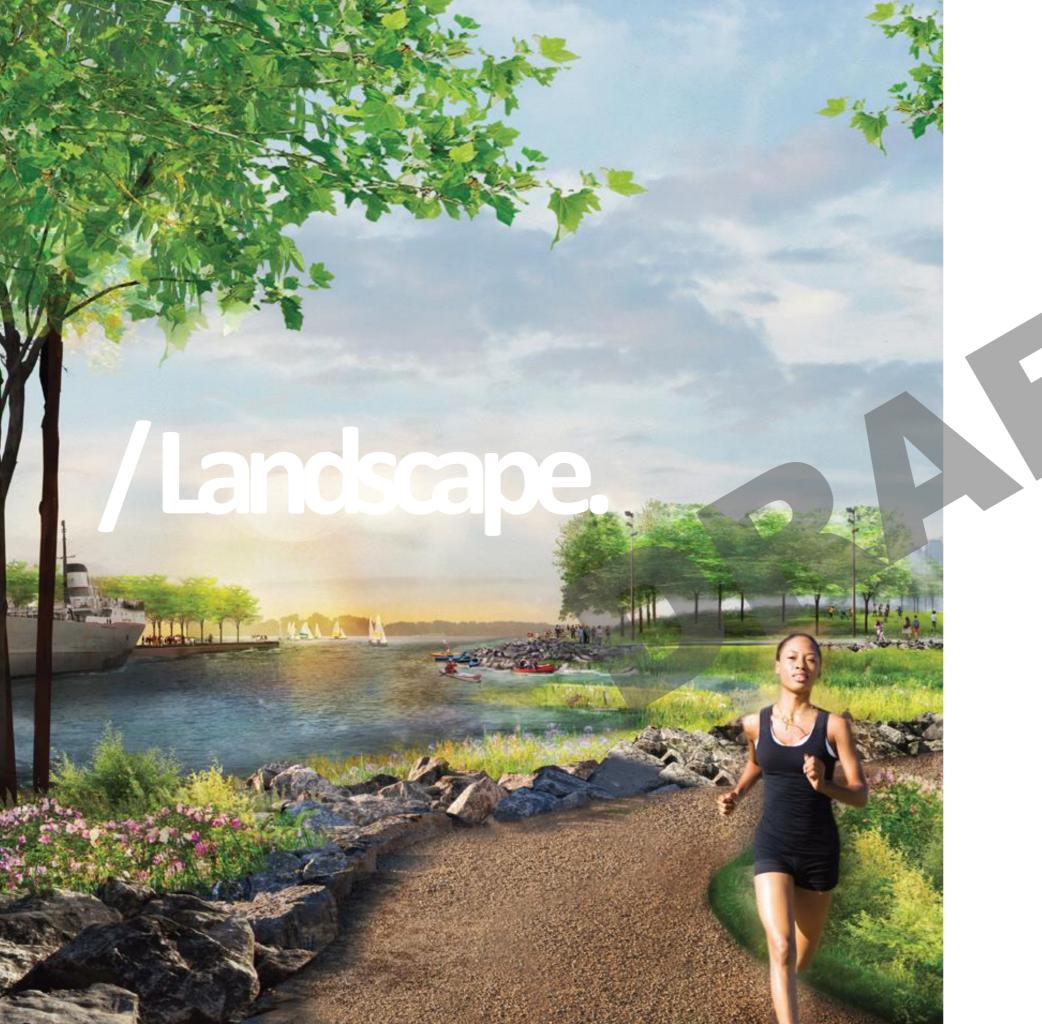

*

- Singe Phase Construction
- Single Span (dualcarriageway)
- Tug boat Clearance
- Pedestrian Clearance
- Constrained site



# **Site Analysis**Cherry South

### • Opportunities

- High Visibility
- Landscape integration
- Minimize visual impact of piers

#### Parameters

- Two Phase Construction
- Three Spans
- Pedestrian Clearance
- Landscaped site
- Adjustable Alignment
- Minimize flow obstruction



# **Site Analysis**Commissioner

### • Opportunities

- Transitional portal
- Minimize visual impact of piers
- Landscape integration
- Daylight Penetration/Access

### Parameters

- Two Phase Construction
- Five unequal Spans
- Pedestrian Clearance (2.5M)
- Landscaped site
- Minimize flow obstruction















































# **Structural Studies**Cable Stay























**Cherry Street South** 



# **Architectural Studies Cherry Street South**

Landscape Integration



# **Cherry Street South**



CHERRY STREET SOUTH (OPTION 1)

# **Cherry Street South**



CHERRY STREET SOUTH (OPTION 2)







## **Commissioner Street**



## **Commissioner Street**



**COMMISSIONERS ST** (OPTION 2)







Family Studies

**Iconic Height** 

**Contextual** 

**Cherry St**