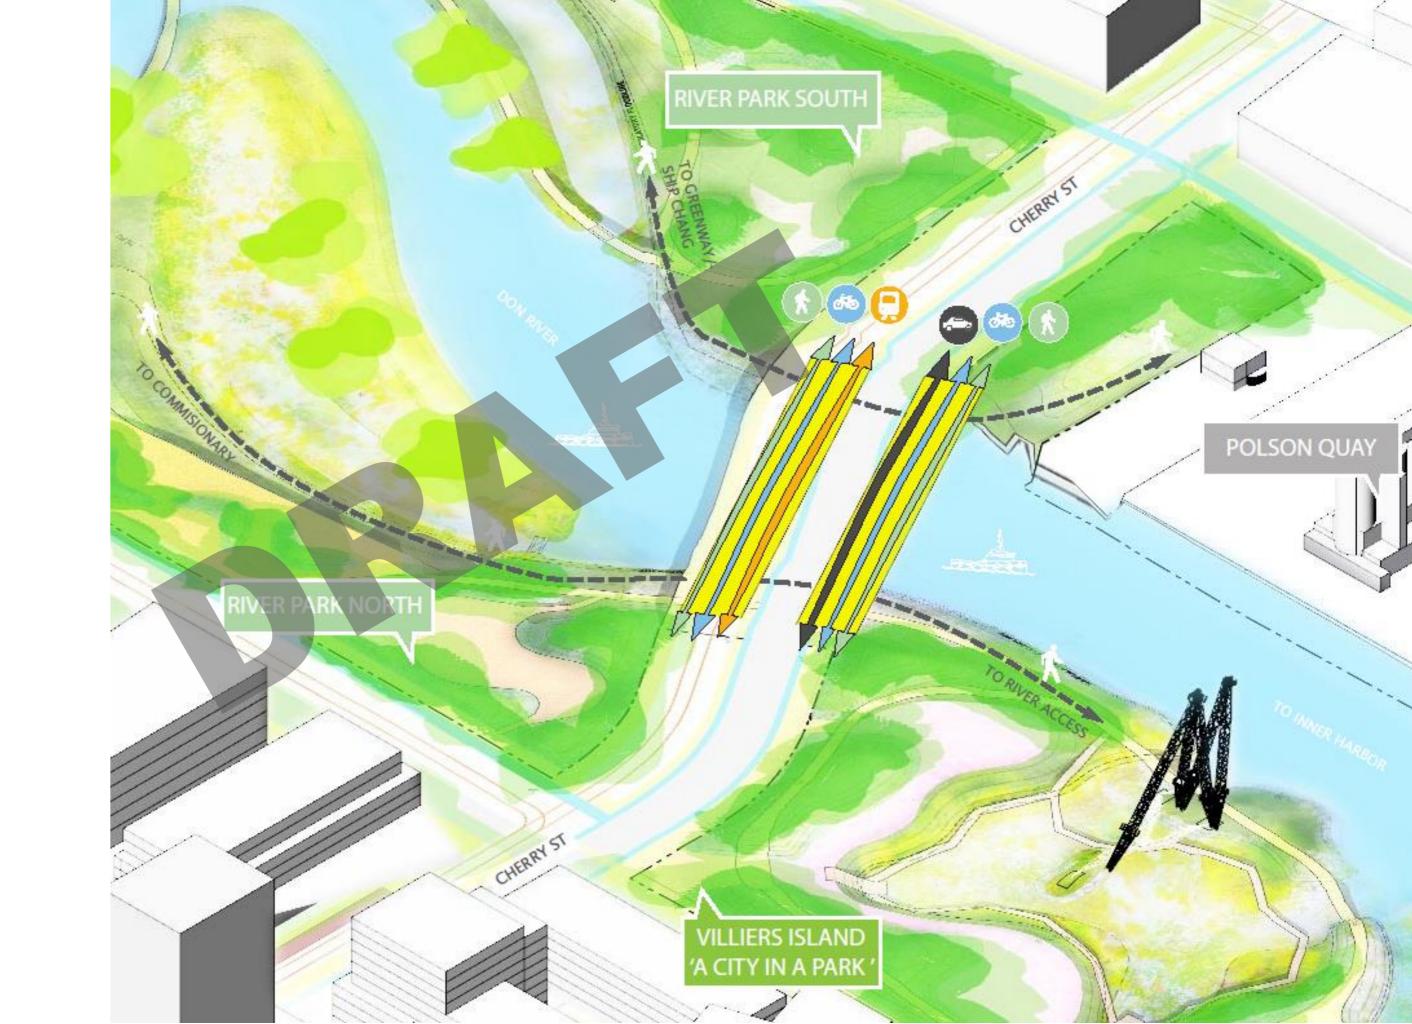

# **Site Analysis**Cherry South

### • Opportunities

- High Visibility
- Landscape integration
- Minimize visual impact of piers

#### Parameters

- Two Phase Construction
- Three Spans
- Pedestrian Clearance
- Landscaped site
- Adjustable Alignment
- Minimize flow obstruction