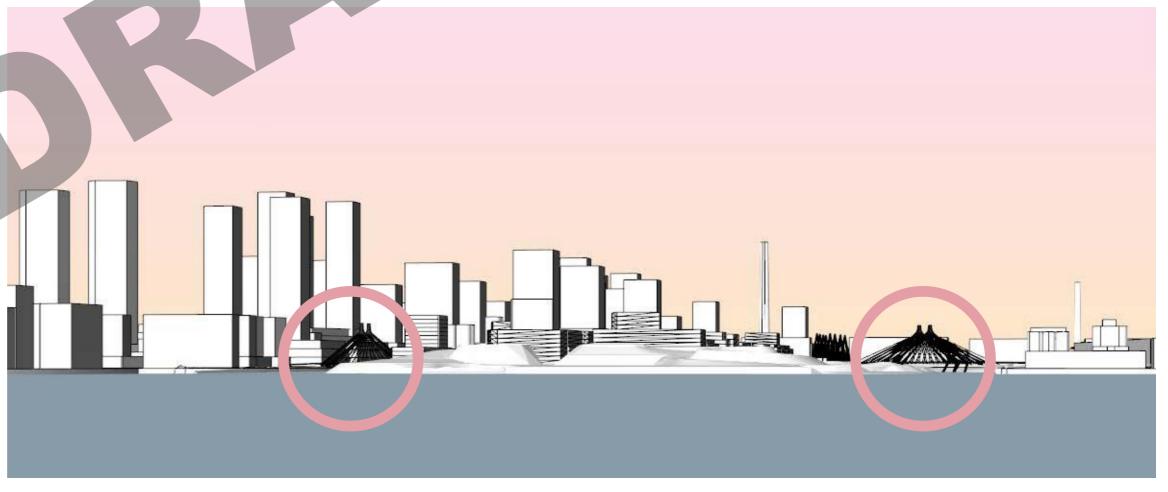

# **Opportunities**

• Gateway Bridge

### **Parameters**

- Singe Phase Construction
- Single Span (dualcarriageway)
- Tug boat Clearance
- Pedestrian Clearance
- Constrained site



# **Site Analysis**Cherry South

### • Opportunities

- High Visibility
- Landscape integration
- Minimize visual impact of piers

#### Parameters

- Two Phase Construction
- Three Spans
- Pedestrian Clearance
- Landscaped site
- Adjustable Alignment
- Minimize flow obstruction



# **Site Analysis**Commissioner

### • Opportunities

- Transitional portal
- Minimize visual impact of piers
- Landscape integration
- Daylight Penetration/Access

### Parameters

- Two Phase Construction
- Five unequal Spans
- Pedestrian Clearance (2.5M)
- Landscaped site
- Minimize flow obstruction















































# **Structural Studies**Cable Stay























**Cherry Street South** 



# **Architectural Studies Cherry Street South**

Landscape Integration



# **Cherry Street South**



CHERRY STREET SOUTH (OPTION 1)

# **Cherry Street South**



CHERRY STREET SOUTH (OPTION 2)







## **Commissioner Street**



## **Commissioner Street**



**COMMISSIONERS ST** (OPTION 2)







Family Studies

**Iconic Height** 

**Contextual** 

**Cherry St**