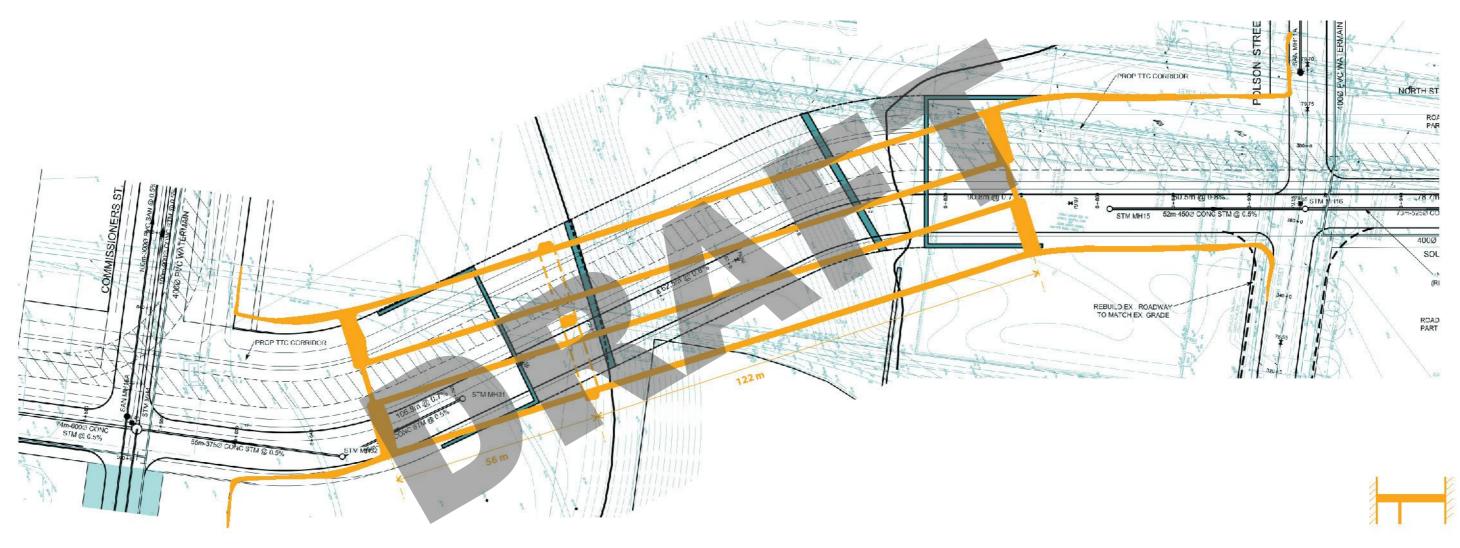

# **Site Analysis**Commissioner

### Parameters

- Two Phase Construction
- Five unequal Spans
- Pedestrian Clearance (2.5M)
- Landscaped site
- Minimize flow obstruction