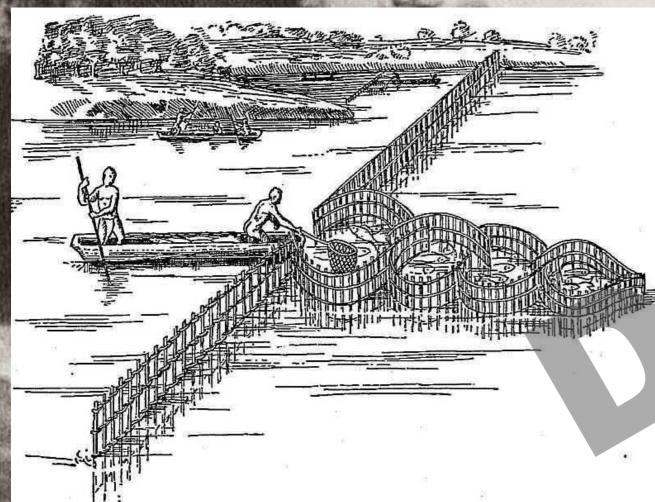

Design Review Panel // Bridges

- 1. Local Analysis & History.
- 2. Aspirations.
- 3. Some Initial Thoughts.

Forfishing, Eastern Woodland Hunter used hooks, weirs, leisters, and nets, all of which they made themselves from forestmaterial.