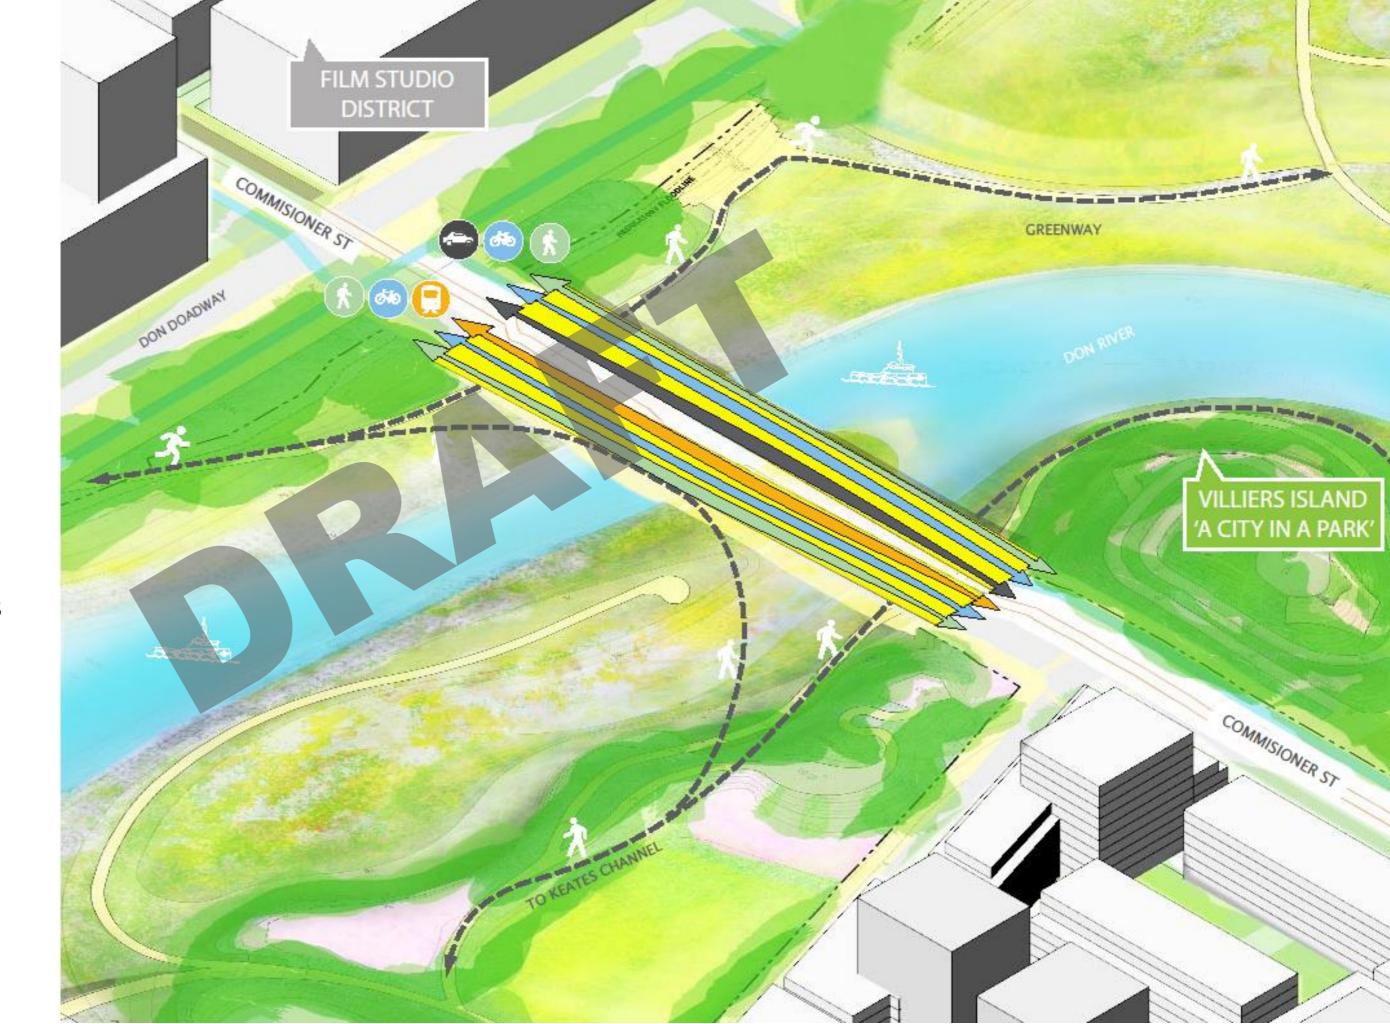

# **Site Analysis**Commissioner

### • Opportunities

- Transitional portal
- Minimize visual impact of piers
- Landscape integration
- Daylight Penetration/Access

### Parameters

- Two Phase Construction
- Five unequal Spans
- Pedestrian Clearance (2.5M)
- Landscaped site
- Minimize flow obstruction