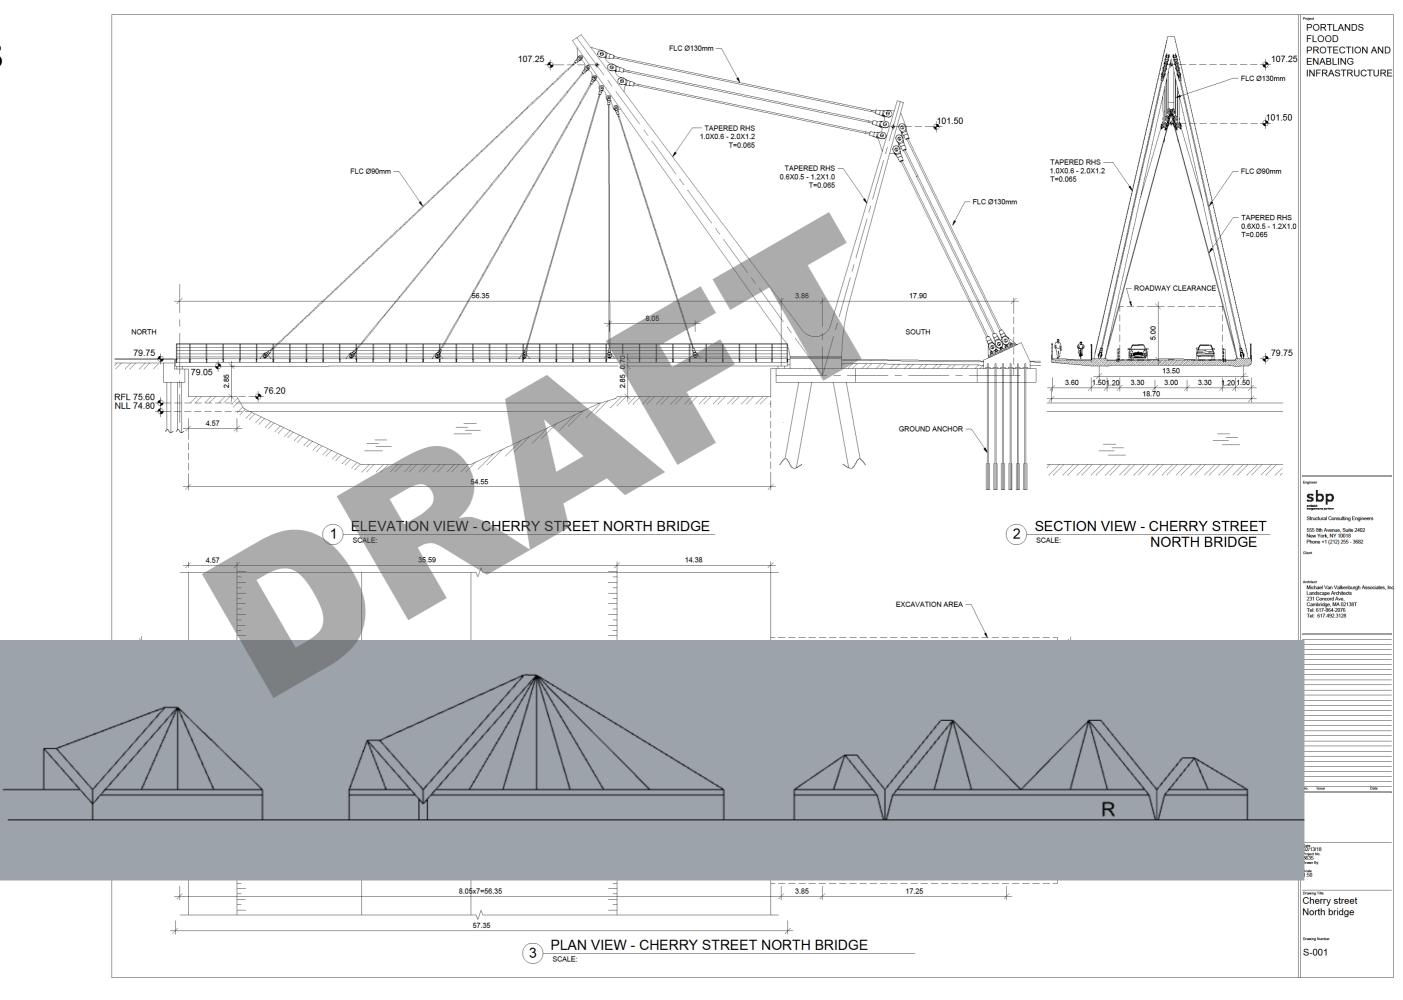

ers**

- Singe Phase Construction
- Single Span (dualcarriageway)
- Tug boat Clearance
- Pedestrian Clearance
- Constrained site



# **Site Analysis**Cherry South

### • Opportunities

- High Visibility
- Landscape integration
- Minimize visual impact of piers

#### Parameters

- Two Phase Construction
- Three Spans
- Pedestrian Clearance
- Landscaped site
- Adjustable Alignment
- Minimize flow obstruction



# **Site Analysis**Commissioner

### • Opportunities

- Transitional portal
- Minimize visual impact of piers
- Landscape integration
- Daylight Penetration/Access

### Parameters

- Two Phase Construction
- Five unequal Spans
- Pedestrian Clearance (2.5M)
- Landscaped site
- Minimize flow obstruction















































# **Structural Studies**Cable Stay























**Cherry Street South** 



# **Architectural Studies Cherry Street South**

Landscape Integration



# **Cherry Street South**



CHERRY STREET SOUTH (OPTION 1)

# **Cherry Street South**



CHERRY STREET SOUTH (OPTION 2)







## **Commissioner Street**



## **Commissioner Street**



**COMMISSIONERS ST** (OPTION 2)







Family Studies

**Iconic Height** 

**Contextual** 

**Cherry St**