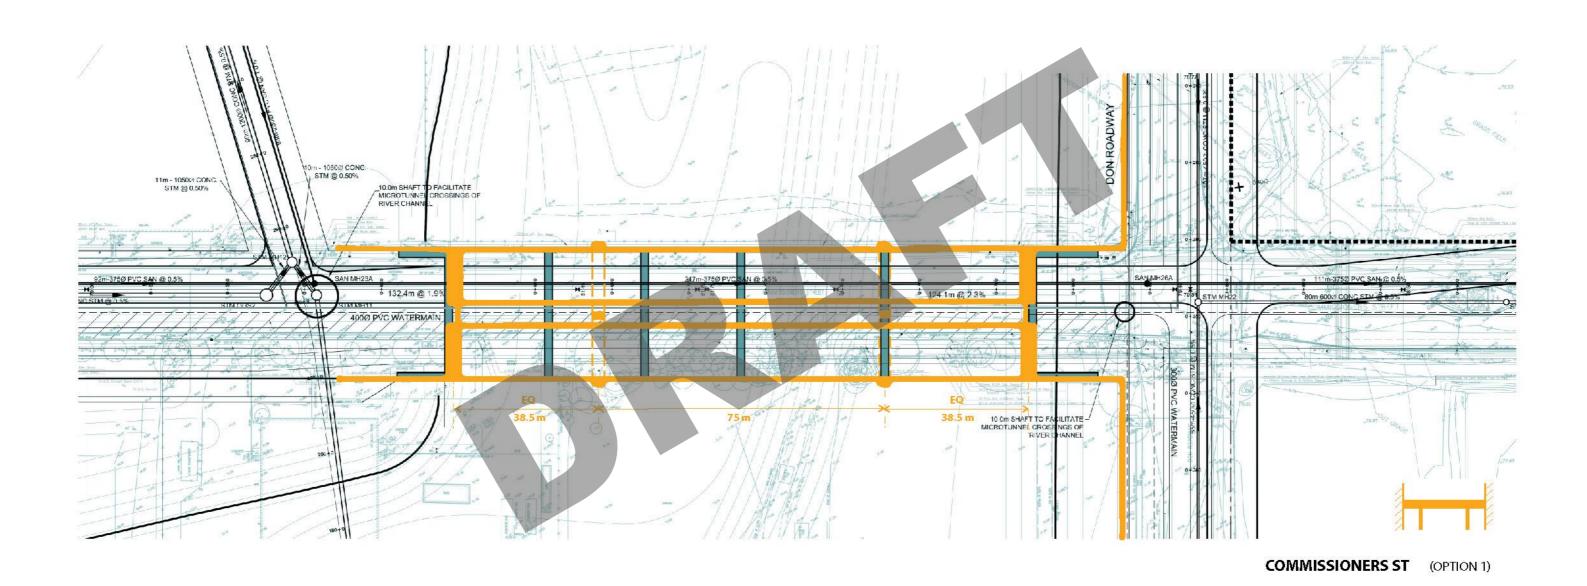

- Two Phase Construction
- Three Spans
- Pedestrian Clearance
- Landscaped site
- Adjustable Alignment
- Minimize flow obstruction



# **Site Analysis**Commissioner

### • Opportunities

- Transitional portal
- Minimize visual impact of piers
- Landscape integration
- Daylight Penetration/Access

### Parameters

- Two Phase Construction
- Five unequal Spans
- Pedestrian Clearance (2.5M)
- Landscaped site
- Minimize flow obstruction















































# **Structural Studies**Cable Stay























**Cherry Street South** 



# **Architectural Studies Cherry Street South**

Landscape Integration



# **Cherry Street South**



CHERRY STREET SOUTH (OPTION 1)

# **Cherry Street South**



CHERRY STREET SOUTH (OPTION 2)







## **Commissioner Street**



## **Commissioner Street**



**COMMISSIONERS ST** (OPTION 2)







Family Studies

**Iconic Height** 

**Contextual** 

**Cherry St**