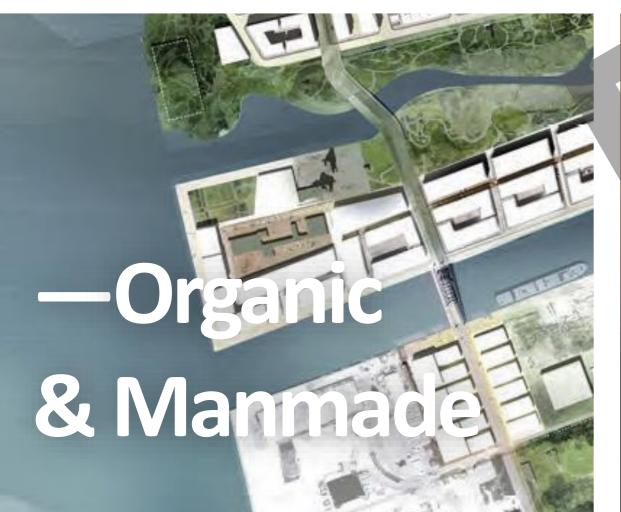

# **Site Analysis**Cherry North

## **Opportunities**

• Gateway Bridge

### **Parameters**

- Singe Phase Construction
- Single Span (dualcarriageway)
- Tug boat Clearance
- Pedestrian Clearance
- Constrained site