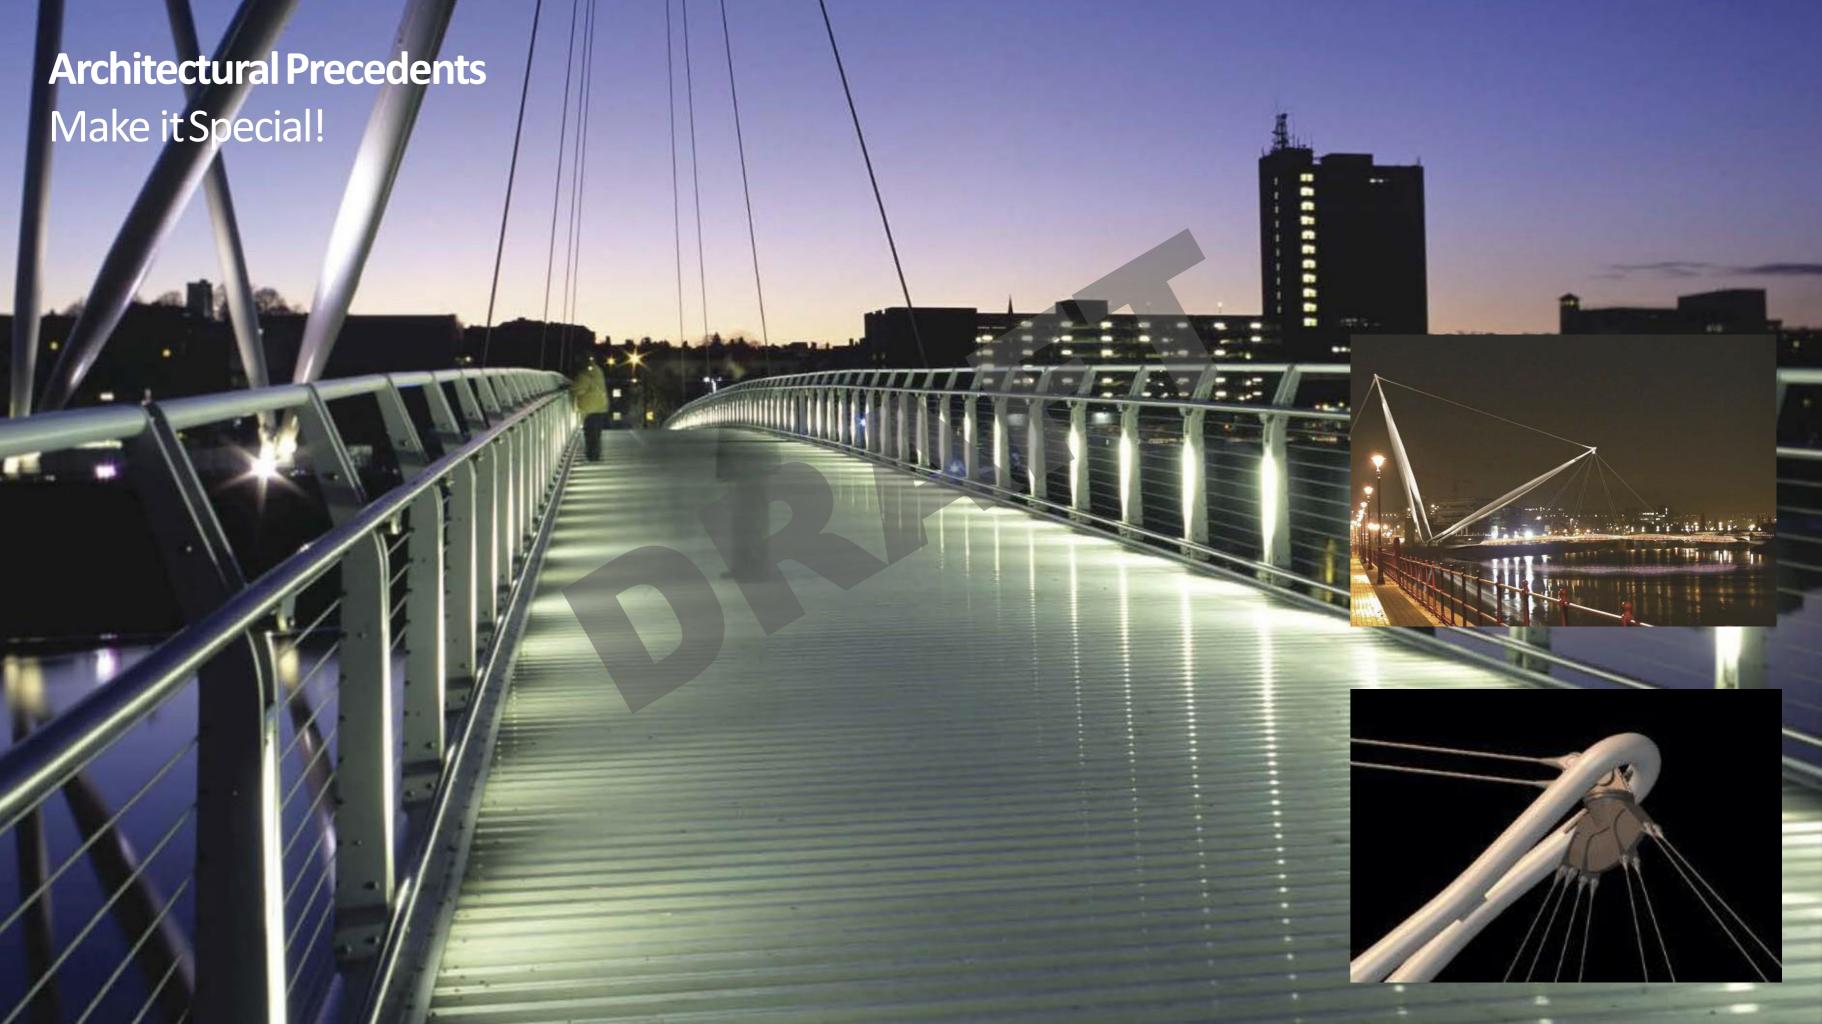

Design Review Panel // Bridges

- 1. Local Analysis & History.
- 2. Aspirations.
- 3. Some Initial Thoughts.

Forfishing, Eastern Woodland Hunter used hooks, weirs, leisters, and nets, all of which they made themselves from forestmaterial.