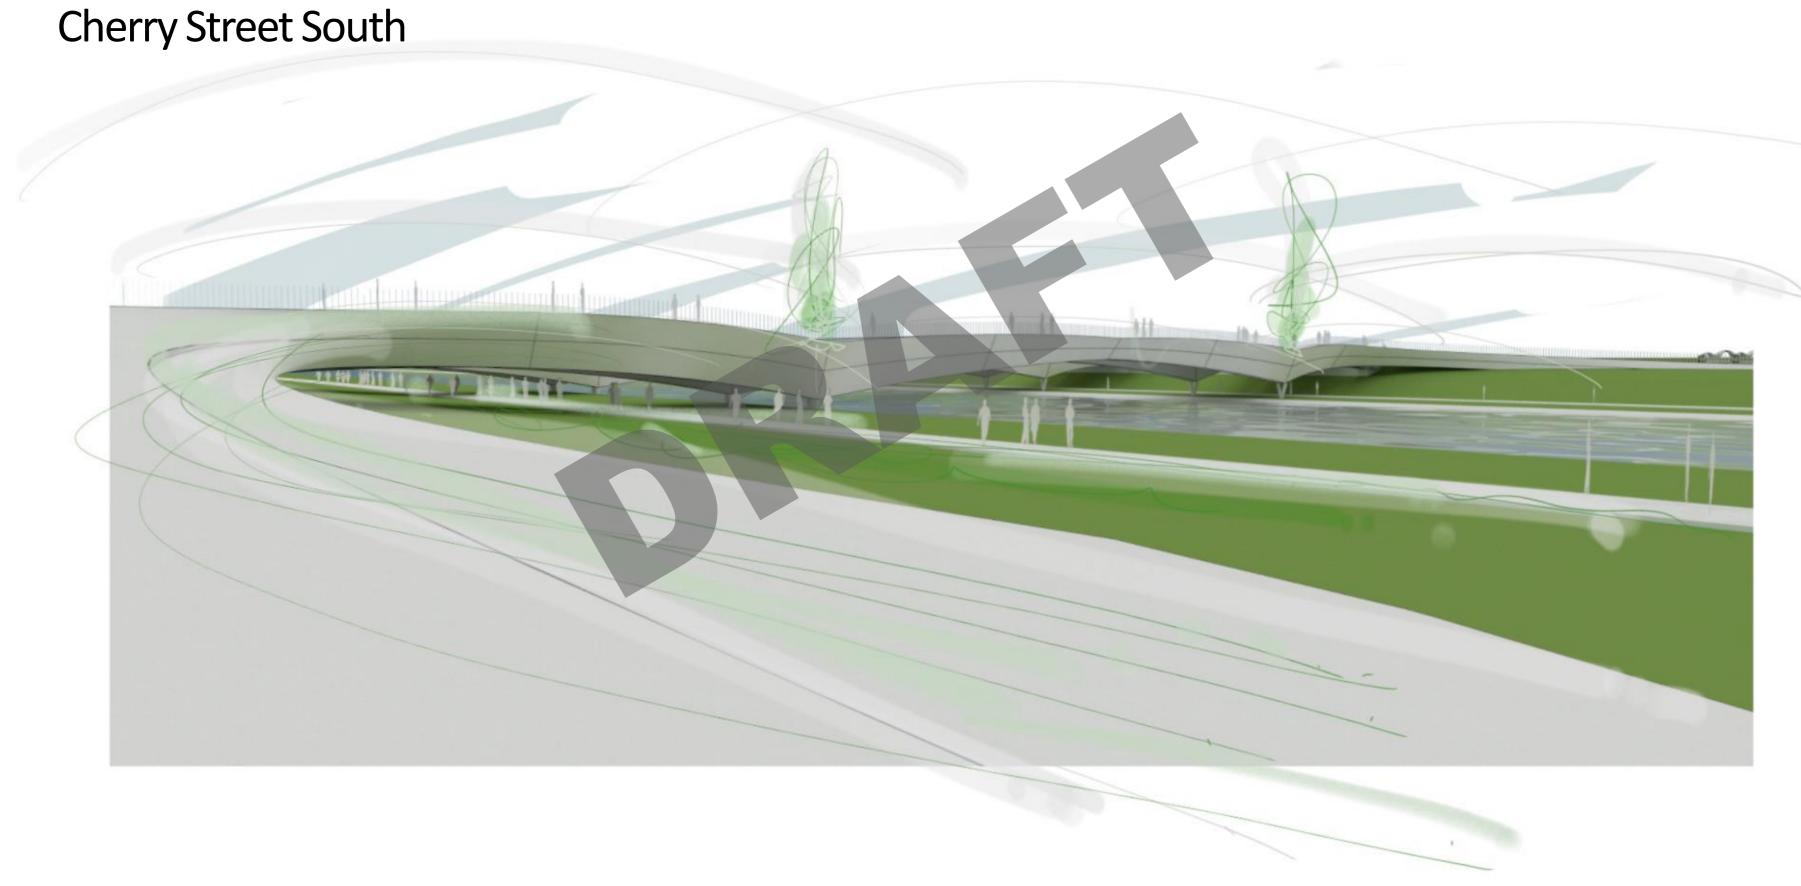

# **Site Analysis**Cherry South

### • Opportunities

- High Visibility
- Landscape integration
- Minimize visual impact of piers

#### Parameters

- Two Phase Construction
- Three Spans
- Pedestrian Clearance
- Landscaped site
- Adjustable Alignment
- Minimize flow obstruction