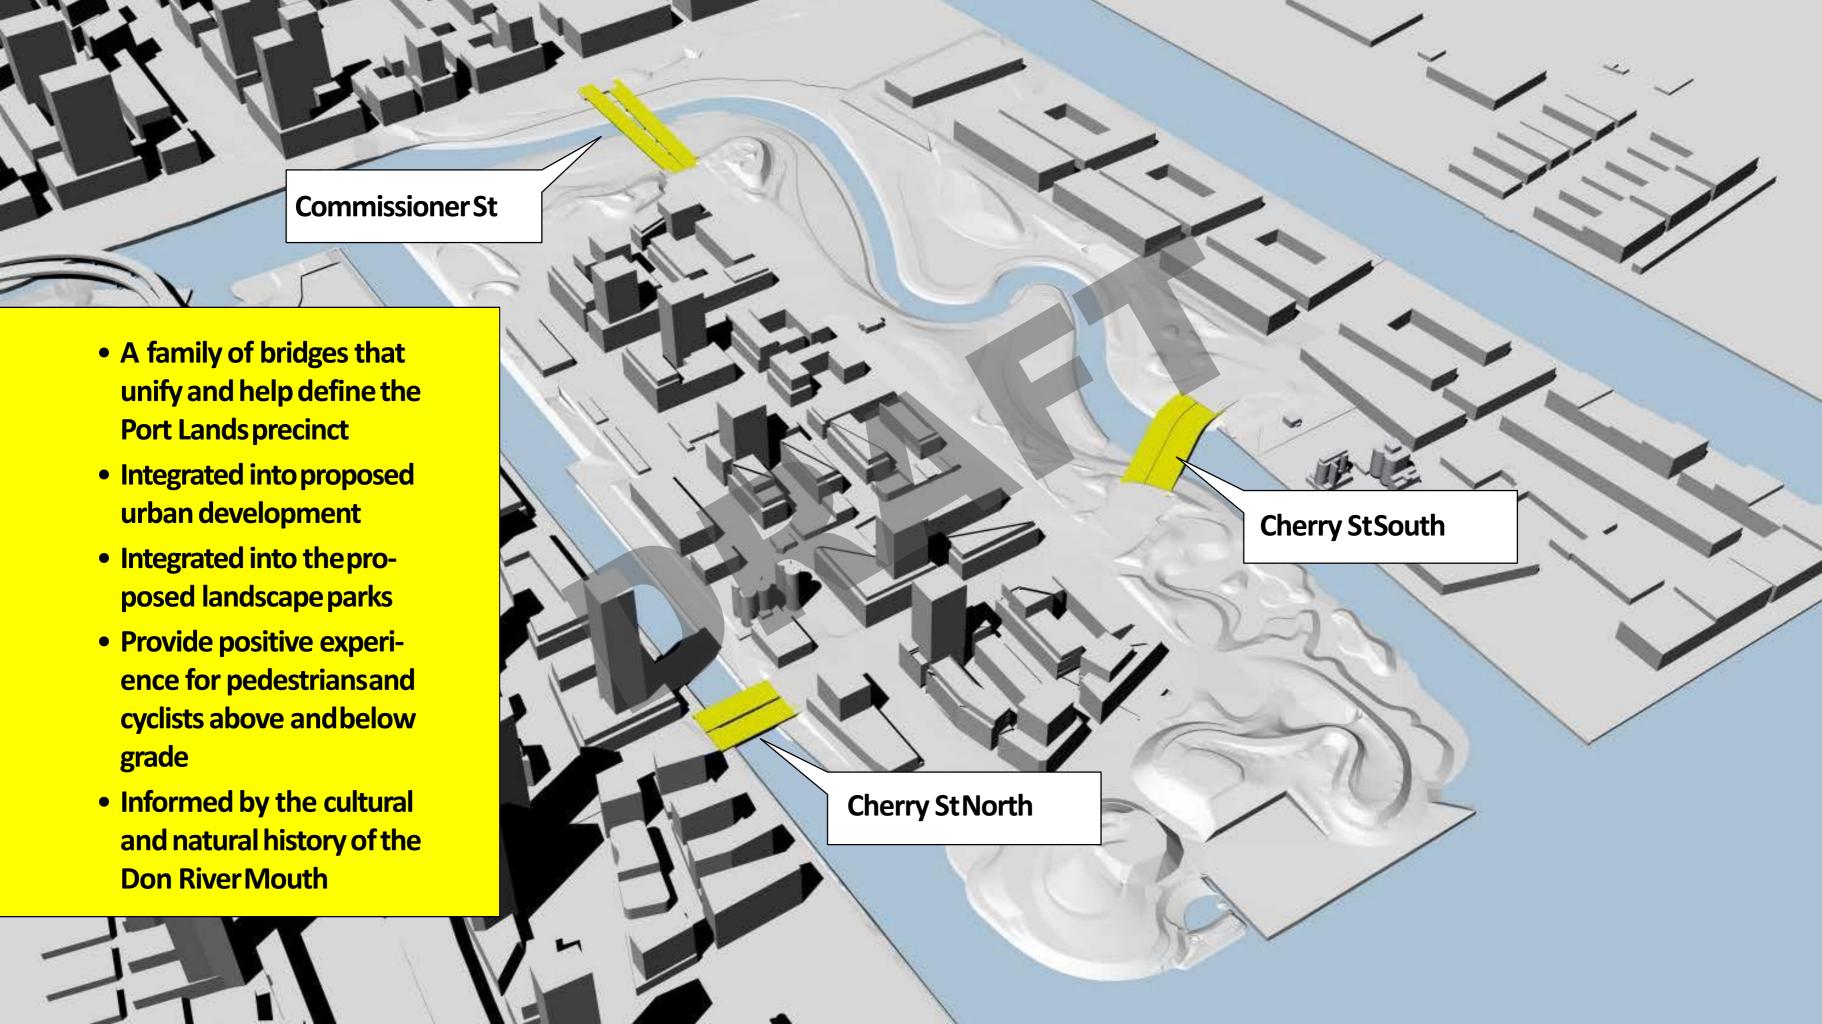

Design Review Panel // Bridges

- 1. Local Analysis & History.
- 2. Aspirations.
- 3. Some Initial Thoughts.

Forfishing, Eastern Woodland Hunter used hooks, weirs, leisters, and nets, all of which they made themselves from forestmaterial.

## **Opportunities**

• Gateway Bridge

### • Opportunities

- High Visibility
- Landscape integration
- Minimize visual impact of piers

### • Opportunities

- Transitional portal
- Minimize visual impact of piers
- Landscape integration
- Daylight Penetration/Access