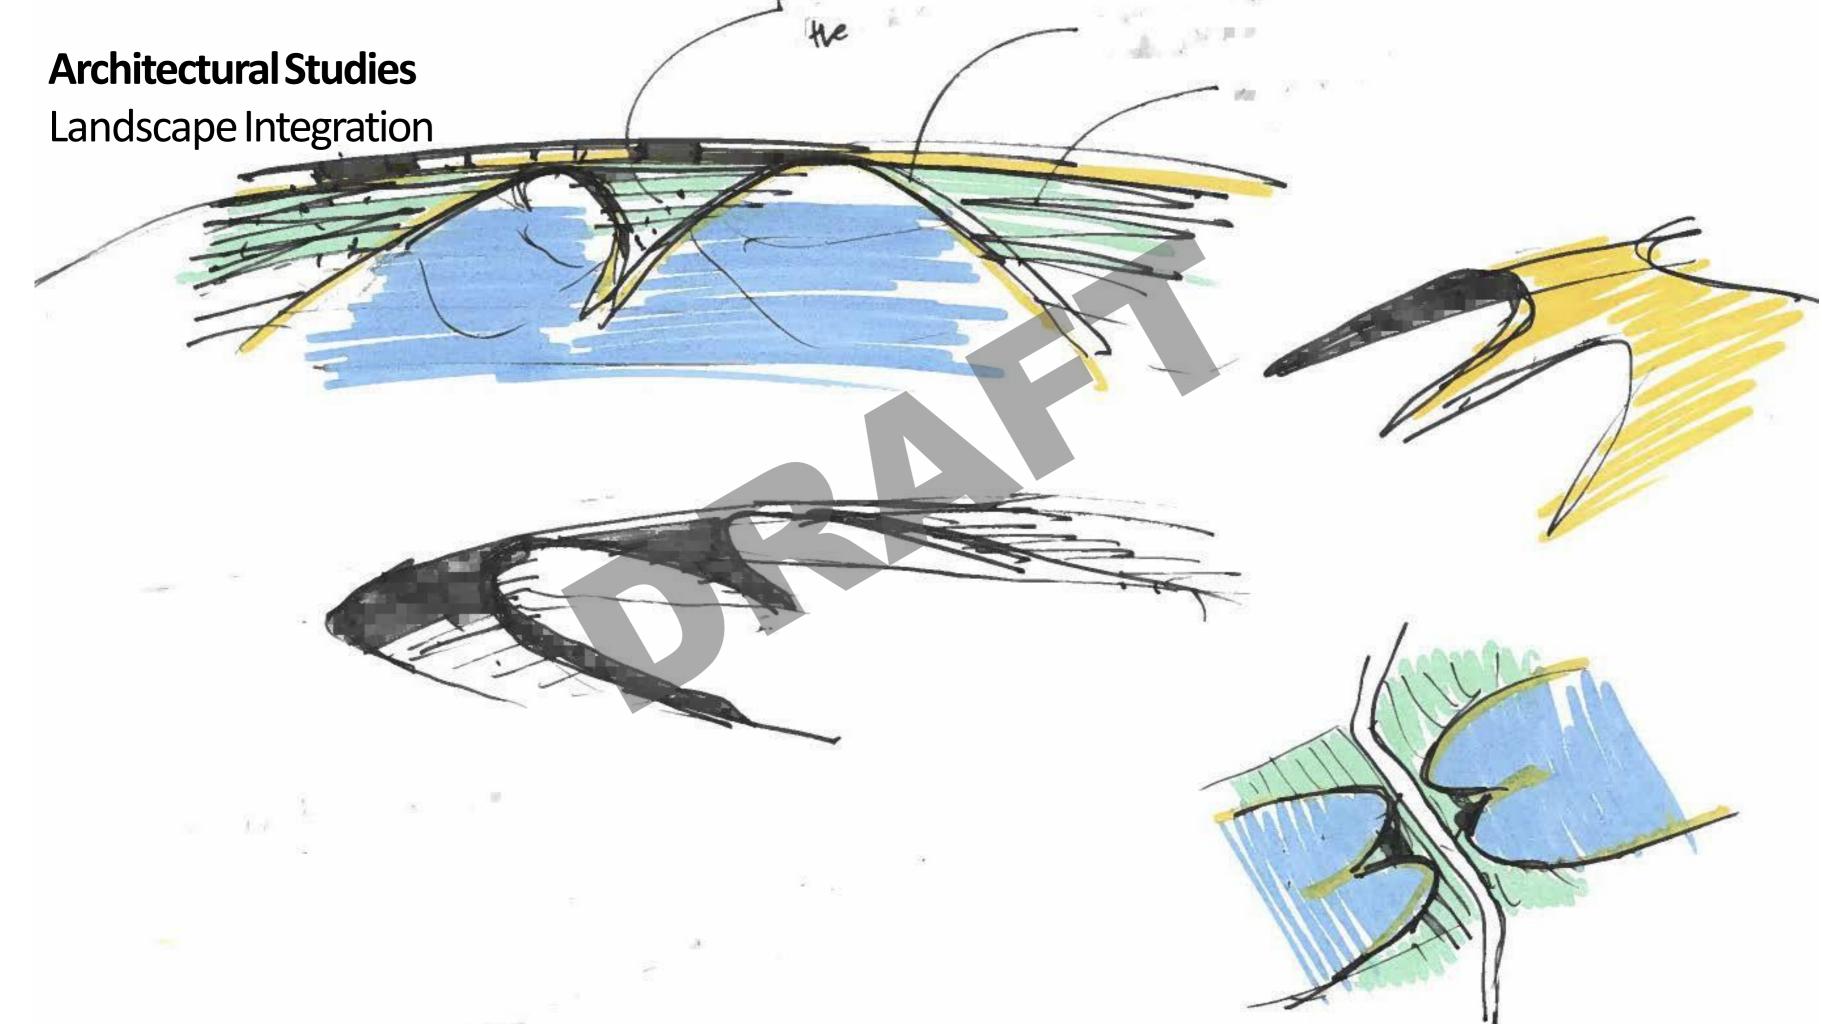

se Construction
- Single Span (dualcarriageway)
- Tug boat Clearance
- Pedestrian Clearance
- Constrained site



# **Site Analysis**Cherry South

### • Opportunities

- High Visibility
- Landscape integration
- Minimize visual impact of piers

#### Parameters

- Two Phase Construction
- Three Spans
- Pedestrian Clearance
- Landscaped site
- Adjustable Alignment
- Minimize flow obstruction



# **Site Analysis**Commissioner

### • Opportunities

- Transitional portal
- Minimize visual impact of piers
- Landscape integration
- Daylight Penetration/Access

### Parameters

- Two Phase Construction
- Five unequal Spans
- Pedestrian Clearance (2.5M)
- Landscaped site
- Minimize flow obstruction















































# **Structural Studies**Cable Stay























**Cherry Street South** 



# **Architectural Studies Cherry Street South**

Landscape Integration



# **Cherry Street South**



CHERRY STREET SOUTH (OPTION 1)

# **Cherry Street South**



CHERRY STREET SOUTH (OPTION 2)







## **Commissioner Street**



## **Commissioner Street**



**COMMISSIONERS ST** (OPTION 2)







Family Studies

**Iconic Height** 

**Contextual** 

**Cherry St**