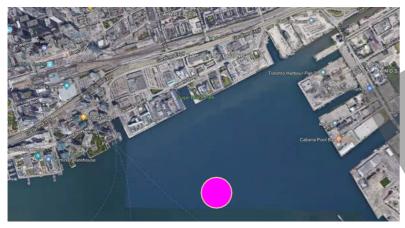

## **Opportunities**

• Gateway Bridge

### **Parameters**

- Singe Phase Construction
- Single Span (dualcarriageway)
- Tug boat Clearance
- Pedestrian Clearance
- Constrained site



# **Site Analysis**Cherry South

### • Opportunities

- High Visibility
- Landscape integration
- Minimize visual impact of piers

#### Parameters

- Two Phase Construction
- Three Spans
- Pedestrian Clearance
- Landscaped site
- Adjustable Alignment
- Minimize flow obstruction



# **Site Analysis**Commissioner

### • Opportunities

- Transitional portal
- Minimize visual impact of piers
- Landscape integration
- Daylight Penetration/Access

### Parameters

- Two Phase Construction
- Five unequal Spans
- Pedestrian Clearance (2.5M)
- Landscaped site
- Minimize flow obstruction















































# **Structural Studies**Cable Stay























**Cherry Street South** 



# **Architectural Studies Cherry Street South**

Landscape Integration



# **Cherry Street South**



CHERRY STREET SOUTH (OPTION 1)

# **Cherry Street South**



CHERRY STREET SOUTH (OPTION 2)







## **Commissioner Street**



## **Commissioner Street**



**COMMISSIONERS ST** (OPTION 2)







Family Studies

**Iconic Height** 

**Contextual** 

**Cherry St**