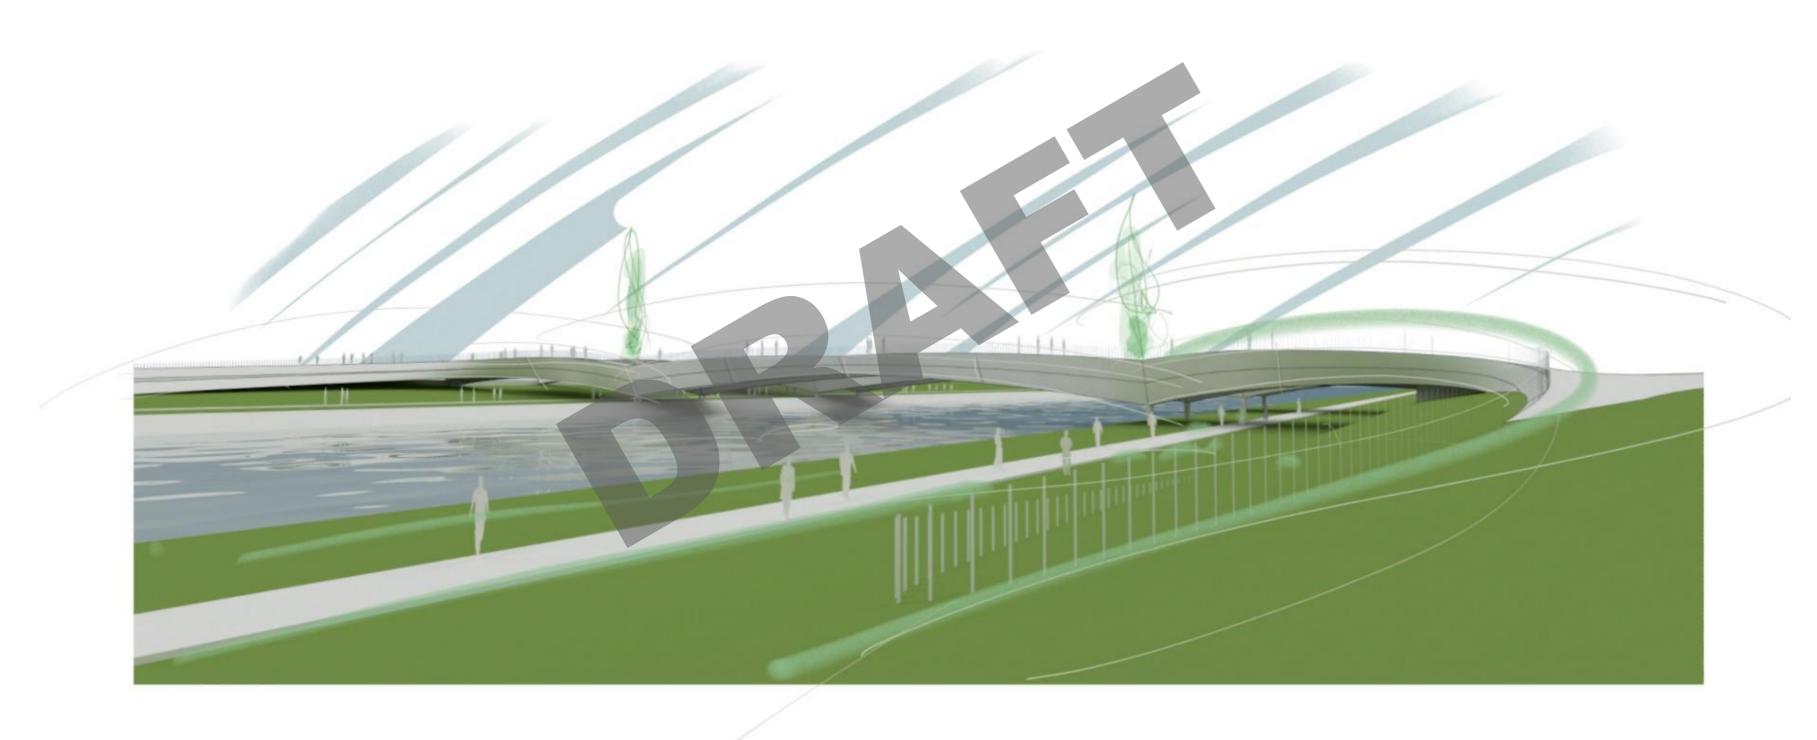

# **Site Analysis**Cherry South

### • Opportunities

- High Visibility
- Landscape integration
- Minimize visual impact of piers

#### Parameters

- Two Phase Construction
- Three Spans
- Pedestrian Clearance
- Landscaped site
- Adjustable Alignment
- Minimize flow obstruction