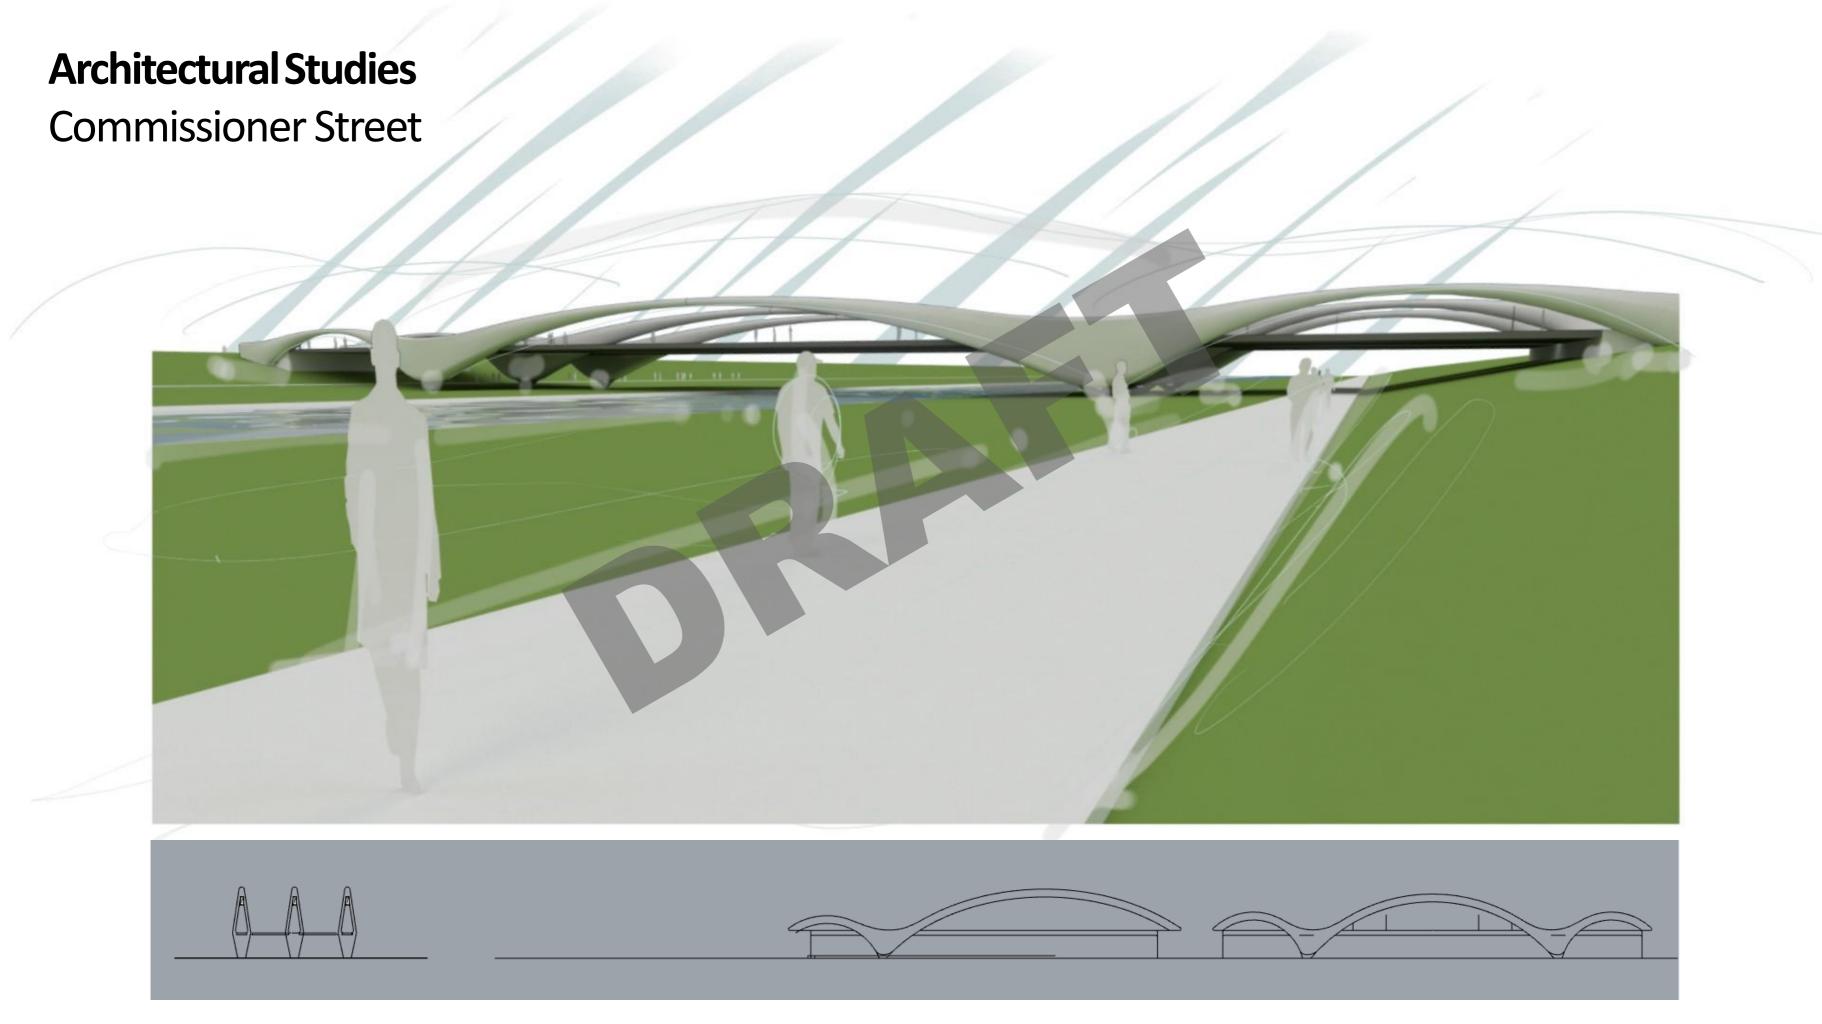

impact of piers

#### Parameters

- Two Phase Construction
- Three Spans
- Pedestrian Clearance
- Landscaped site
- Adjustable Alignment
- Minimize flow obstruction



# **Site Analysis**Commissioner

### • Opportunities

- Transitional portal
- Minimize visual impact of piers
- Landscape integration
- Daylight Penetration/Access

### Parameters

- Two Phase Construction
- Five unequal Spans
- Pedestrian Clearance (2.5M)
- Landscaped site
- Minimize flow obstruction















































# **Structural Studies**Cable Stay























**Cherry Street South** 



# **Architectural Studies Cherry Street South**

Landscape Integration



# **Cherry Street South**



CHERRY STREET SOUTH (OPTION 1)

# **Cherry Street South**



CHERRY STREET SOUTH (OPTION 2)







## **Commissioner Street**



## **Commissioner Street**



**COMMISSIONERS ST** (OPTION 2)







Family Studies

**Iconic Height** 

**Contextual** 

**Cherry St**