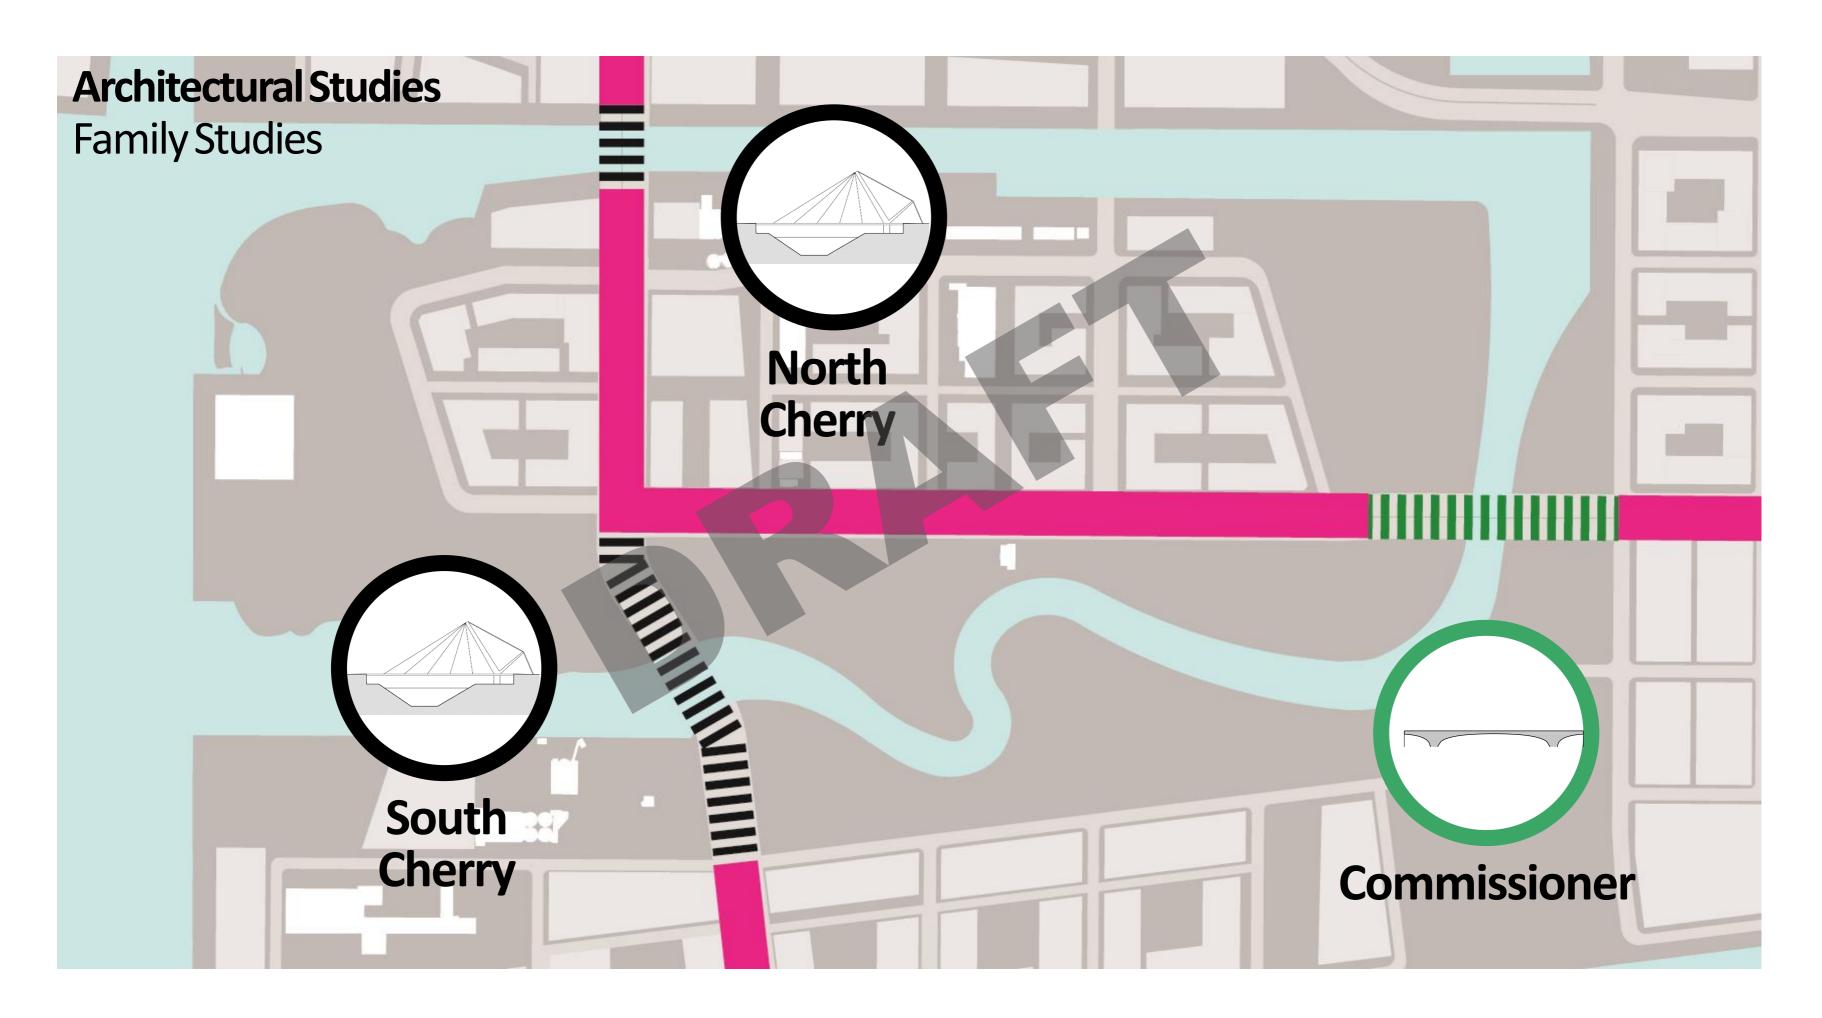

# **Site Analysis**Commissioner

### • Opportunities

- Transitional portal
- Minimize visual impact of piers
- Landscape integration
- Daylight Penetration/Access

### Parameters

- Two Phase Construction
- Five unequal Spans
- Pedestrian Clearance (2.5M)
- Landscaped site
- Minimize flow obstruction

## **Commissioner Street**

**COMMISSIONERS ST** (OPTION 2)

Family Studies

**Iconic Height** 

**Contextual** 

**Cherry St** 