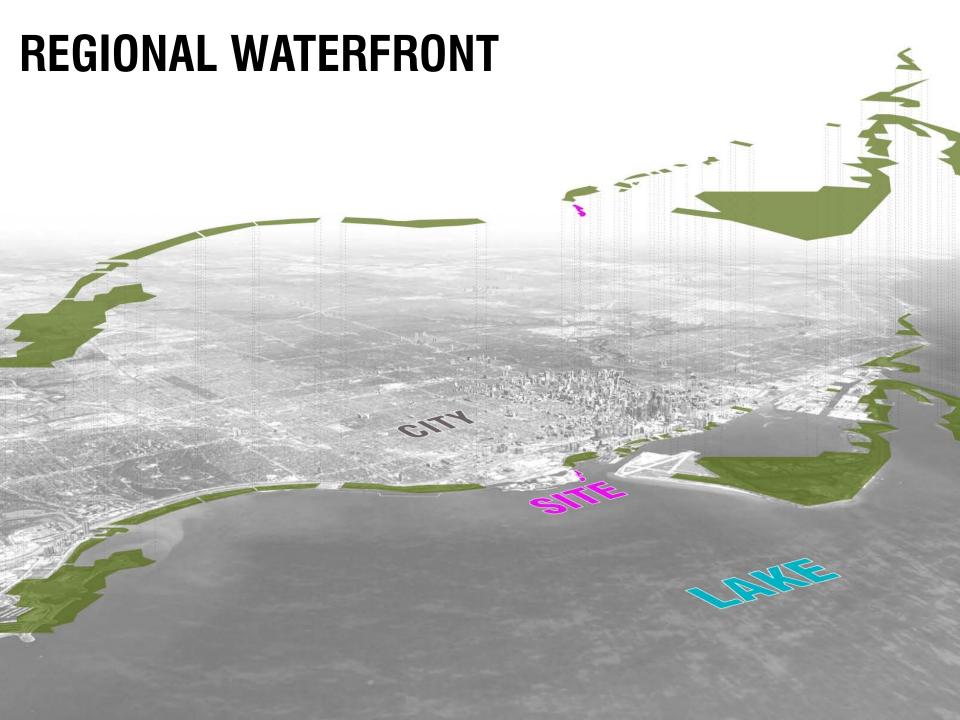

## A NEW PARK & TRAIL















## **EXISTING SITE**





## CONSULTATION

















### **SCALE COMPARISONS**

**ICE RINK** HOCKEY RINK + SPECTATOR AREA

1.73 ac / 0.70 ha





BASEBALL

1.6 ac / 0.66 ha





#### **GATHERING**

PRITZKER LAWN, MILLENIUM PARK

4 ac / 1.6 ha





#### **GATHERING**

SHAKESPEARE IN HIGH PARK 0.32 ac / 0.13 ha TORONTO MUSIC GARDEN 0.35 ac / 0.14 ha





### PROMENADE WAVE DECKS

1.3 ac / 0.52 ha







#### PROSPECT/ EDGE





#### **FOREST**





#### SHIELD/ GRANITE







## **INSPIRATION**

#### PROSPECT/ EDGE









## UPPER AND LOWER PARK









## FEEL GOOD PARK



## **CIRCUIT**





## **UNLIMITED VIEWS**



### **OPEN PROGRAMMING**





## **NORTH PARK SECTION**





**VIEW TO THE EAST FROM THE ROMANTIC GARDEN** 

# **MIDDLE PARK PL