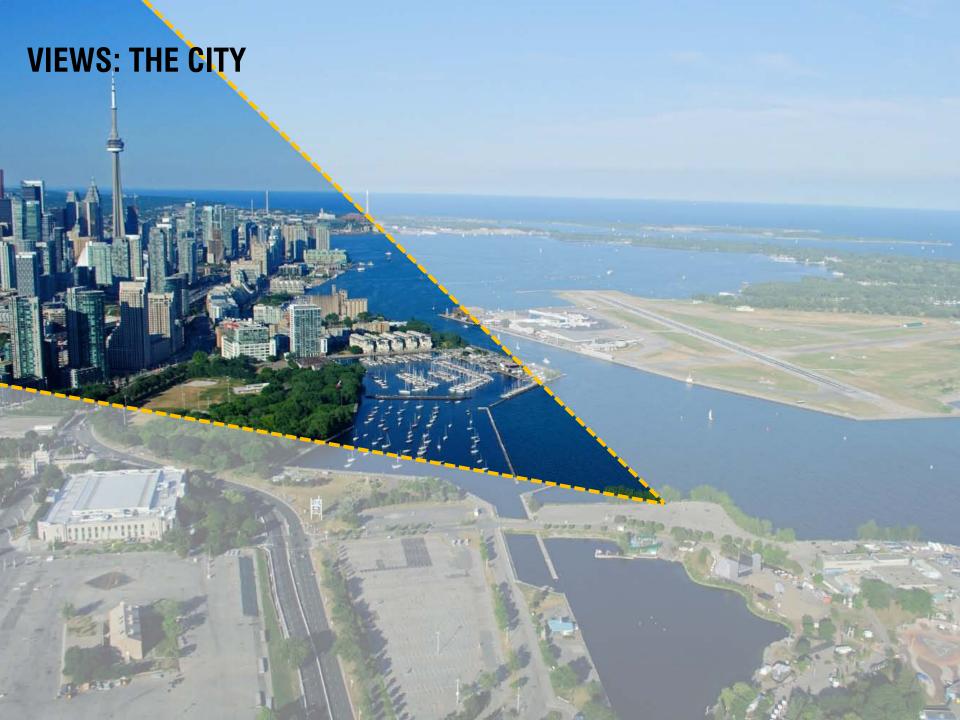

## A NEW PARK & TRAIL















## **EXISTING SITE**





## CONSULTATION

















### **SCALE COMPARISONS**

**ICE RINK** HOCKEY RINK + SPECTATOR AREA

1.73 ac / 0.70 ha





BASEBALL

1.6 ac / 0.66 ha





#### **GATHERING**

PRITZKER LAWN, MILLENIUM PARK

4 ac / 1.6 ha





#### **GATHERING**

SHAKESPEARE IN HIGH PARK 0.32 ac / 0.13 ha TORONTO MUSIC GARDEN 0.35 ac / 0.14 ha





### PROMENADE WAVE DECKS

1.3 ac / 0.52 ha







#### PROSPECT/ EDGE





#### **FOREST**





#### SHIELD/ GRANITE







## **INSPIRATION**

#### PROSPECT/ EDGE









## UPPER AND LOWER PARK









## FEEL GOOD PARK



## **CIRCUIT**





## **UNLIMITED VIEWS**



### **OPEN PROGRAMMING**





## **NORTH PARK SECTION**





**VIEW TO THE EAST FROM THE ROMANTIC GARDEN** 

# **MIDDLE PARK PLAN** ROMANTIC GARDEN TOCKY BEACH