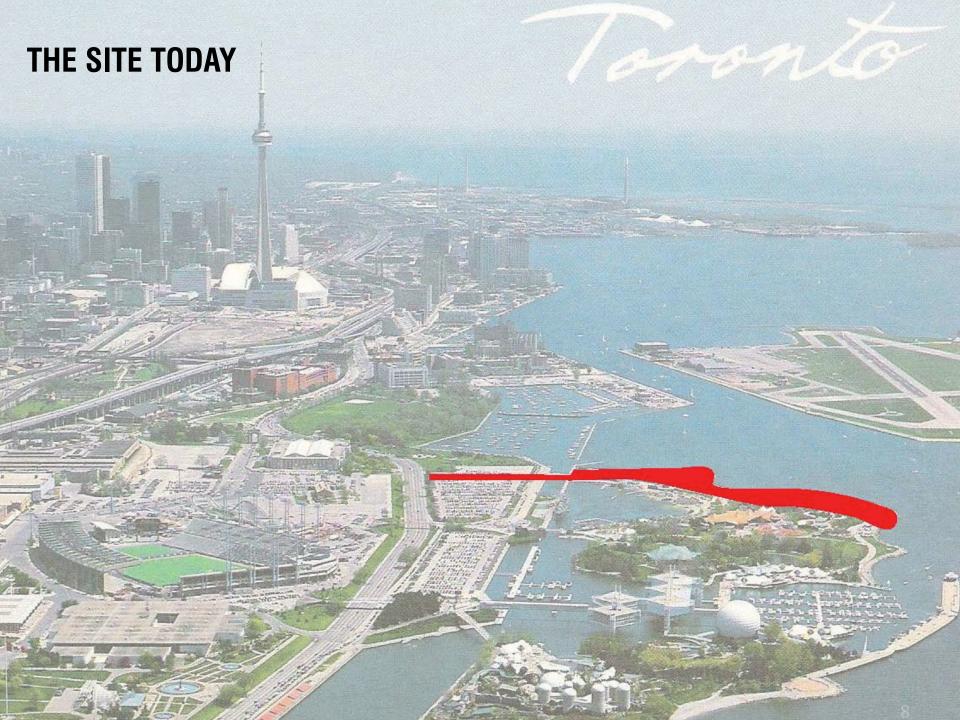

## A NEW PARK & TRAIL















## **EXISTING SITE**





## CONSULTATION

















### **SCALE COMPARISONS**

**ICE RINK** HOCKEY RINK + SPECTATOR AREA

1.73 ac / 0.70 ha





BASEBALL

1.6 ac / 0.66 ha





#### **GATHERING**

PRITZKER LAWN, MILLENIUM PARK

4 ac / 1.6 ha





#### **GATHERING**

SHAKESPEARE IN HIGH PARK 0.32 ac / 0.13 ha TORONTO MUSIC GARDEN 0.35 ac / 0.14 ha





### PROMENADE WAVE DECKS

1.3 ac / 0.52 ha







#### PROSPECT/ EDGE





#### **FOREST**





#### SHIELD/ GRANITE







## **INSPIRATION**

#### PROSPECT/ EDGE









## UPPER AND LOWER PARK









## FEEL GOOD PARK



## **CIRCUIT**





## **UNLIMITED VIEWS**



### **OPEN PROGRAMMING**





## **NORTH PARK SECTION**





**VIEW TO THE EAST FROM THE ROMANTIC GARDEN** 

# **MIDDLE PARK PLAN** ROMANTIC GARDEN TOCK