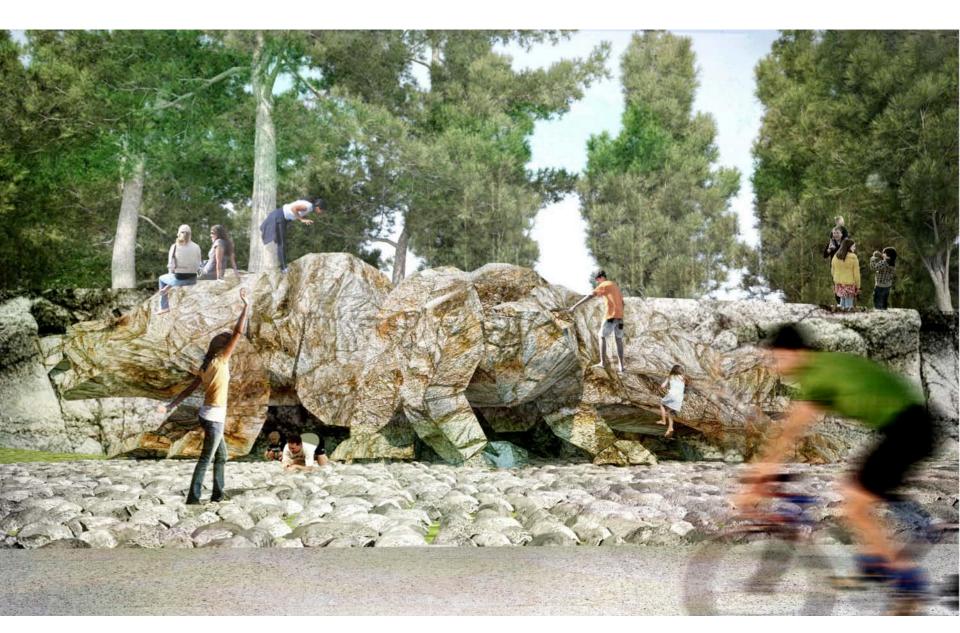

## **MIDDLE PARK SECTION**

**VIEW OF THE SCRAMBLE ALONG THE LOWER TRAIL** 

**VIEW OF THE ALCOVES WITH SCULPTURES INSPIRED BY ONTARIO** 