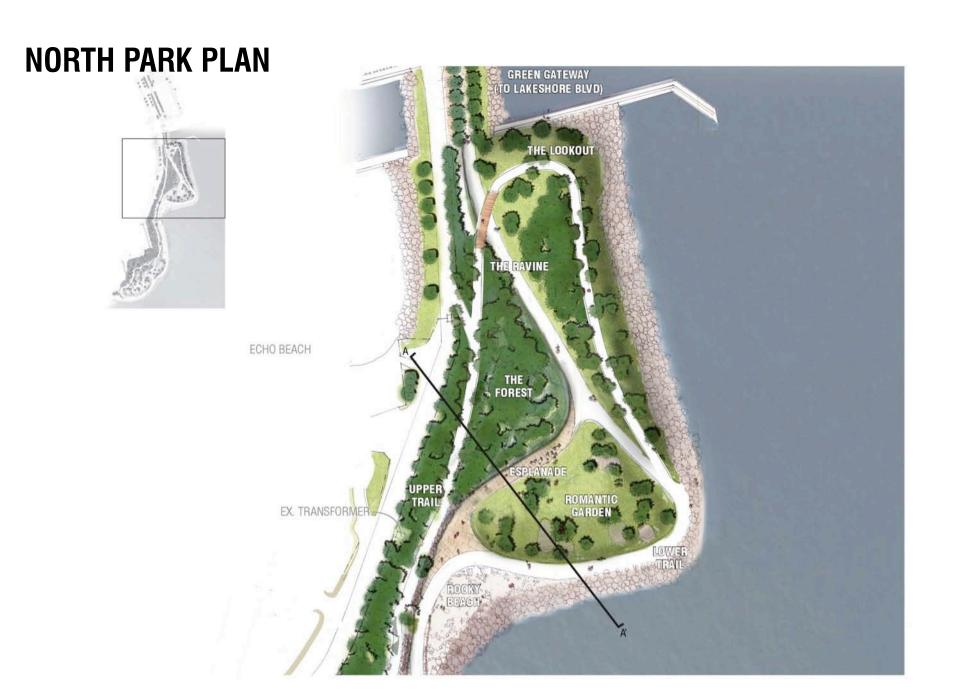

## A NEW PARK & TRAIL















## **EXISTING SITE**





## CONSULTATION

















### **SCALE COMPARISONS**

**ICE RINK** HOCKEY RINK + SPECTATOR AREA

1.73 ac / 0.70 ha





BASEBALL

1.6 ac / 0.66 ha





#### **GATHERING**

PRITZKER LAWN, MILLENIUM PARK

4 ac / 1.6 ha





#### **GATHERING**

SHAKESPEARE IN HIGH PARK 0.32 ac / 0.13 ha TORONTO MUSIC GARDEN 0.35 ac / 0.14 ha





### PROMENADE WAVE DECKS

1.3 ac / 0.52 ha







#### PROSPECT/ EDGE





#### **FOREST**





#### SHIELD/ GRANITE







## **INSPIRATION**

#### PROSPECT/ EDGE









## UPPER AND LOWER PARK









## FEEL GOOD PARK



## **CIRCUIT**





## **UNLIMITED VIEWS**



### **OPEN PROGRAMMING**





## **NORTH PARK SECTION**





**VIEW TO THE EAST FROM THE ROMANTIC GARDEN** 

# **MIDDLE PARK PLAN** ROMANTIC GARDEN TOCKY BEACH UPPER! TRAIL ALCOVES/ SCRAMBLE THE FOREST

LOWER TRAIL

## **MIDDLE PARK SECTION**





**VIEW OF THE SCRAMBLE ALONG THE LOWER TRAIL** 



**VIEW OF THE ALCOVES WITH SCULPTURES INSPIRED BY ONTARIO** 



## **SOUTH PARK SECTION**