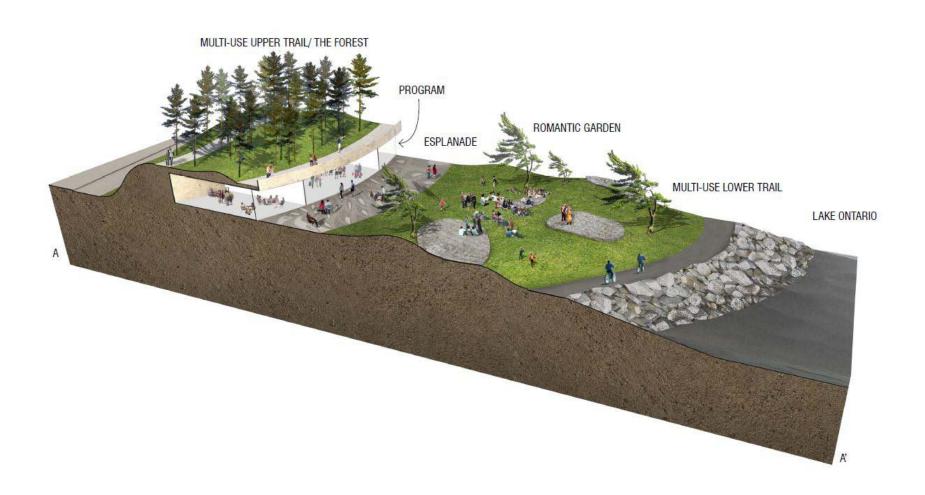

## A NEW PARK & TRAIL















## **EXISTING SITE**





## CONSULTATION

















### **SCALE COMPARISONS**

**ICE RINK** HOCKEY RINK + SPECTATOR AREA

1.73 ac / 0.70 ha





BASEBALL

1.6 ac / 0.66 ha





#### **GATHERING**

PRITZKER LAWN, MILLENIUM PARK

4 ac / 1.6 ha





#### **GATHERING**

SHAKESPEARE IN HIGH PARK 0.32 ac / 0.13 ha TORONTO MUSIC GARDEN 0.35 ac / 0.14 ha





### PROMENADE WAVE DECKS

1.3 ac / 0.52 ha







#### PROSPECT/ EDGE





#### **FOREST**





#### SHIELD/ GRANITE







## **INSPIRATION**

#### PROSPECT/ EDGE









## UPPER AND LOWER PARK









## FEEL GOOD PARK



## **CIRCUIT**





## **UNLIMITED VIEWS**



### **OPEN PROGRAMMING**





## **NORTH PARK SECTION**





**VIEW TO THE EAST FROM THE ROMANTIC GARDEN** 

# **MIDDLE PARK PLAN** ROMANTIC GARDEN TOCKY BEACH UPPER! TRAIL ALCOVES/ SCRAMBLE THE FOREST

LOWER TRAIL

## **MIDDLE PARK SECTION**





**VIEW OF THE SCRAMBLE ALONG THE LOWER TRAIL** 



**VIEW OF THE ALCOVES WITH SCULPTURES INSPIRED BY ONTARIO** 



## **SOUTH PARK SECTION**