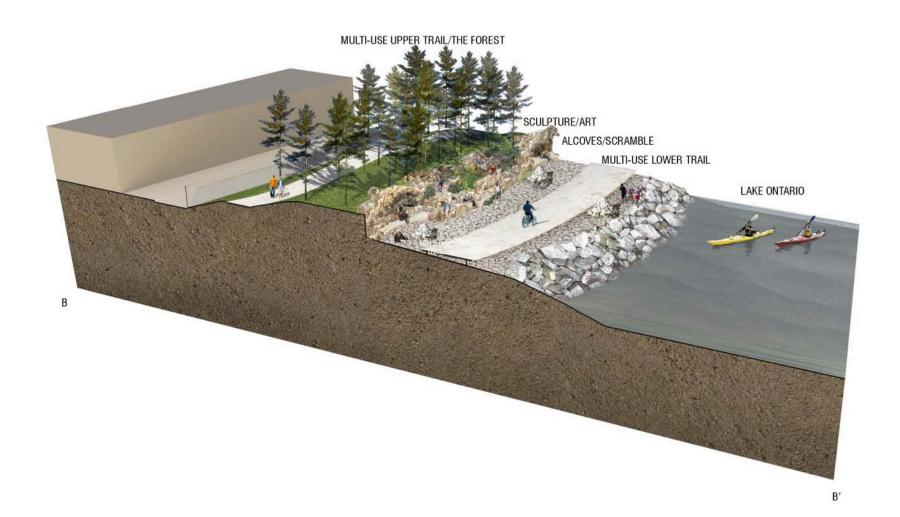

## **MIDDLE PARK SECTION**

**VIEW OF THE SCRAMBLE ALONG THE LOWER TRAIL** 

**VIEW OF THE ALCOVES WITH SCULPTURES INSPIRED BY ONTARIO** 