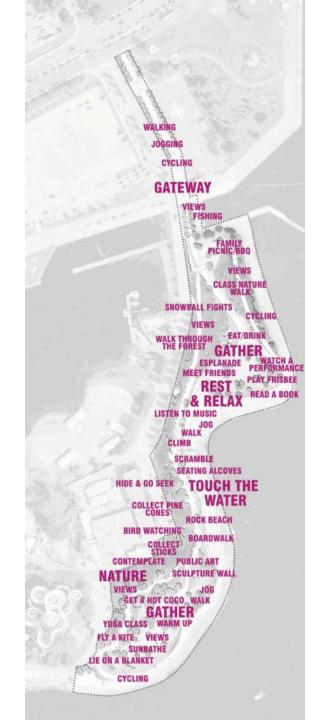

## A NEW PARK & TRAIL















## **EXISTING SITE**





## CONSULTATION

















### **SCALE COMPARISONS**

**ICE RINK** HOCKEY RINK + SPECTATOR AREA

1.73 ac / 0.70 ha





BASEBALL

1.6 ac / 0.66 ha





#### **GATHERING**

PRITZKER LAWN, MILLENIUM PARK

4 ac / 1.6 ha





#### **GATHERING**

SHAKESPEARE IN HIGH PARK 0.32 ac / 0.13 ha TORONTO MUSIC GARDEN 0.35 ac / 0.14 ha





### PROMENADE WAVE DECKS

1.3 ac / 0.52 ha







#### PROSPECT/ EDGE





#### **FOREST**





#### SHIELD/ GRANITE







## **INSPIRATION**

#### PROSPECT/ EDGE









## UPPER AND LOWER PARK









## FEEL GOOD PARK



## **CIRCUIT**





## **UNLIMITED VIEWS**



### **OPEN PROGRAMMING**





## **NORTH PARK SECTION**





**VIEW TO THE EAST FROM THE ROMANTIC GARDEN** 

# **MIDDLE PARK PLAN** ROMANTIC GARDEN TOCKY BEACH UPPER! TRAIL ALCOVES/ SCRAMBLE THE FOREST

LOWER TRAIL

## **MIDDLE PARK SECTION**





**VIEW OF THE SCRAMBLE ALONG THE LOWER TRAIL** 



**VIEW OF THE ALCOVES WITH SCULPTURES INSPIRED BY ONTARIO** 



## **SOUTH PARK SECTION**