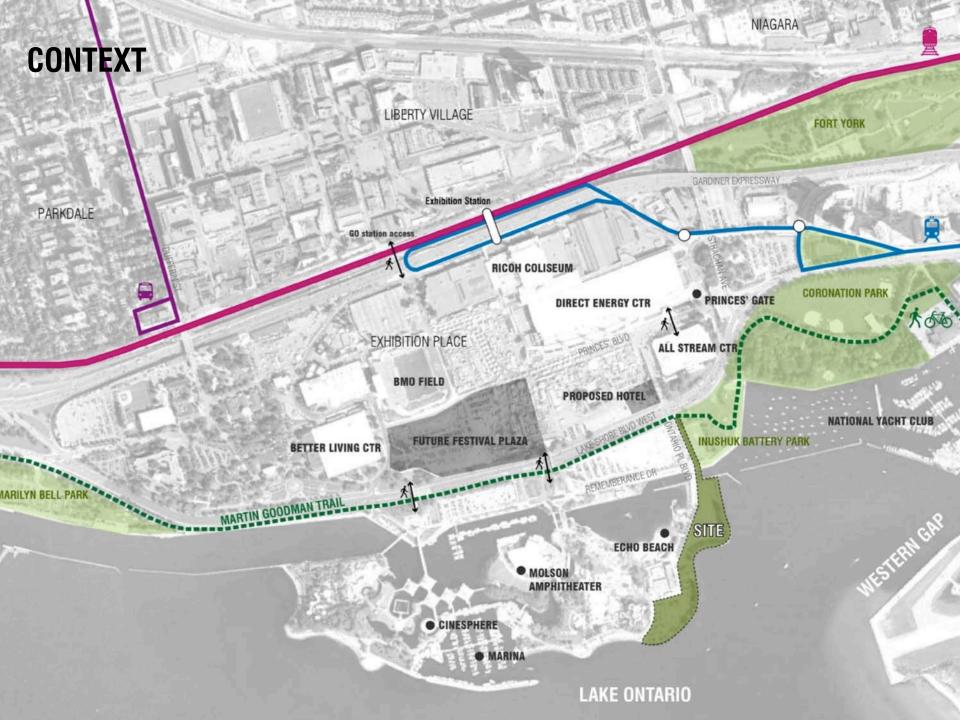

## A NEW PARK & TRAIL















## **EXISTING SITE**





## CONSULTATION

















### **SCALE COMPARISONS**

**ICE RINK** HOCKEY RINK + SPECTATOR AREA

1.73 ac / 0.70 ha





BASEBALL

1.6 ac / 0.66 ha





#### **GATHERING**

PRITZKER LAWN, MILLENIUM PARK

4 ac / 1.6 ha





#### **GATHERING**

SHAKESPEARE IN HIGH PARK 0.32 ac / 0.13 ha TORONTO MUSIC GARDEN 0.35 ac / 0.14 ha





### PROMENADE WAVE DECKS

1.3 ac / 0.52 ha







#### PROSPECT/ EDGE





#### **FOREST**





#### SHIELD/ GRANITE







## **INSPIRATION**

#### PROSPECT/ EDGE









## UPPER AND LOWER PARK









## FEEL GOOD PARK



## **CIRCUIT**





## **UNLIMITED VIEWS**



### **OPEN PROGRAMMING**





## **NORTH PARK SECTION**





**VIEW TO THE EAST FROM THE ROMANTIC GARDEN** 

# **MIDDLE PARK PLAN** ROMANTIC GARDEN TOCKY