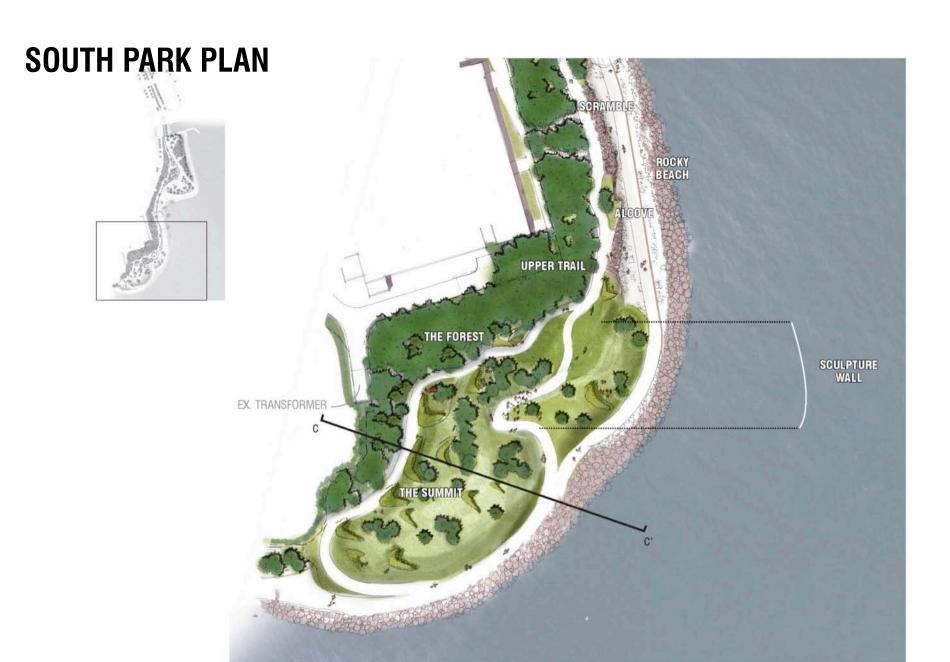

ERING**

PRITZKER LAWN, MILLENIUM PARK

4 ac / 1.6 ha





#### **GATHERING**

SHAKESPEARE IN HIGH PARK 0.32 ac / 0.13 ha TORONTO MUSIC GARDEN 0.35 ac / 0.14 ha





### PROMENADE WAVE DECKS

1.3 ac / 0.52 ha







#### PROSPECT/ EDGE





#### **FOREST**





#### SHIELD/ GRANITE







## **INSPIRATION**

#### PROSPECT/ EDGE









## UPPER AND LOWER PARK









## FEEL GOOD PARK



## **CIRCUIT**





## **UNLIMITED VIEWS**



### **OPEN PROGRAMMING**





## **NORTH PARK SECTION**





**VIEW TO THE EAST FROM THE ROMANTIC GARDEN** 

# **MIDDLE PARK PLAN** ROMANTIC GARDEN TOCKY BEACH UPPER! TRAIL ALCOVES/ SCRAMBLE THE FOREST

LOWER TRAIL

## **MIDDLE PARK SECTION**





**VIEW OF THE SCRAMBLE ALONG THE LOWER TRAIL** 



**VIEW OF THE ALCOVES WITH SCULPTURES INSPIRED BY ONTARIO** 



## **SOUTH PARK SECTION**