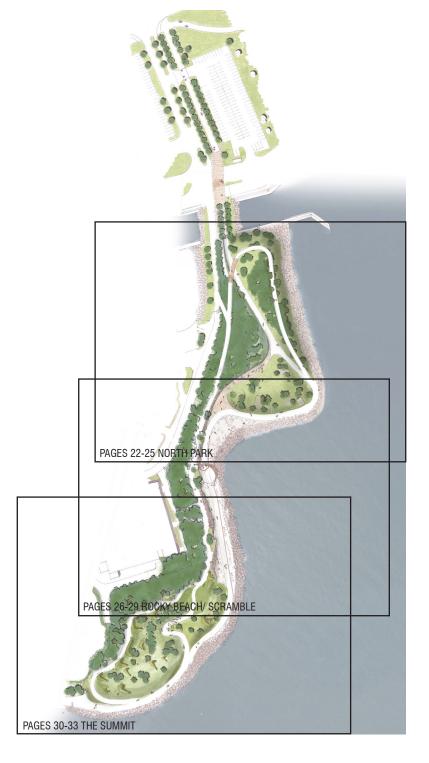

## A NEW PARK & TRAIL















## **EXISTING SITE**





## CONSULTATION

















### **SCALE COMPARISONS**

**ICE RINK** HOCKEY RINK + SPECTATOR AREA

1.73 ac / 0.70 ha





BASEBALL

1.6 ac / 0.66 ha





#### **GATHERING**

PRITZKER LAWN, MILLENIUM PARK

4 ac / 1.6 ha





#### **GATHERING**

SHAKESPEARE IN HIGH PARK 0.32 ac / 0.13 ha TORONTO MUSIC GARDEN 0.35 ac / 0.14 ha





### PROMENADE WAVE DECKS

1.3 ac / 0.52 ha







#### PROSPECT/ EDGE





#### **FOREST**





#### SHIELD/ GRANITE







## **INSPIRATION**

#### PROSPECT/ EDGE









## UPPER AND LOWER PARK









## FEEL GOOD PARK



## **CIRCUIT**





## **UNLIMITED VIEWS**



### **OPEN PROGRAMMING**





## **NORTH PARK SECTION**





**VIEW TO THE EAST FROM THE ROMANTIC GARDEN** 

# **MIDDLE PARK PLAN** ROMANTIC GARDEN TOCKY BEACH UPPER! TRAIL ALCOVES/ SCRAMBLE THE FOREST

LOWER TRAIL

## **MIDDLE PARK SECTION**





**VIEW OF THE SCRAMBLE ALONG THE LOWER TRAIL** 



**VIEW OF THE ALCOVES WITH SCULPTURES INSPIRED BY ONTARIO** 



## **SOUTH PARK SECTION**