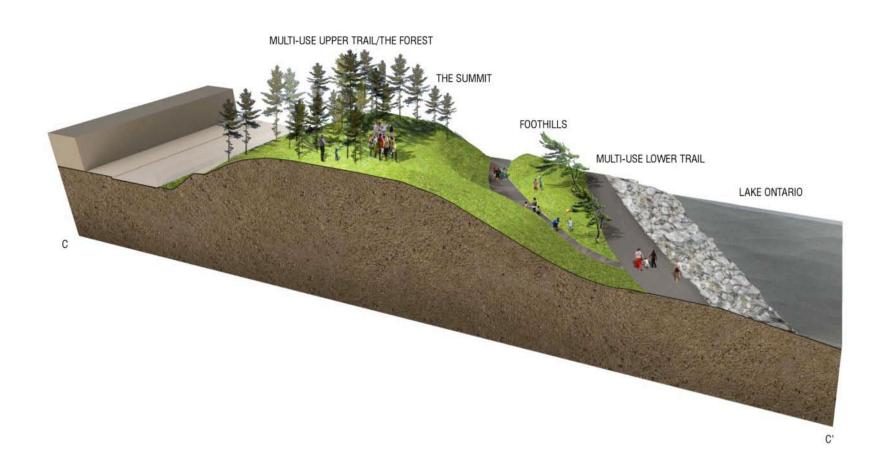

NIUM PARK

4 ac / 1.6 ha





#### **GATHERING**

SHAKESPEARE IN HIGH PARK 0.32 ac / 0.13 ha TORONTO MUSIC GARDEN 0.35 ac / 0.14 ha





### PROMENADE WAVE DECKS

1.3 ac / 0.52 ha







#### PROSPECT/ EDGE





#### **FOREST**





#### SHIELD/ GRANITE







## **INSPIRATION**

#### PROSPECT/ EDGE









## UPPER AND LOWER PARK









## FEEL GOOD PARK



## **CIRCUIT**





## **UNLIMITED VIEWS**



### **OPEN PROGRAMMING**





## **NORTH PARK SECTION**





**VIEW TO THE EAST FROM THE ROMANTIC GARDEN** 

# **MIDDLE PARK PLAN** ROMANTIC GARDEN TOCKY BEACH UPPER! TRAIL ALCOVES/ SCRAMBLE THE FOREST

LOWER TRAIL

## **MIDDLE PARK SECTION**





**VIEW OF THE SCRAMBLE ALONG THE LOWER TRAIL** 



**VIEW OF THE ALCOVES WITH SCULPTURES INSPIRED BY ONTARIO** 



## **SOUTH PARK SECTION**