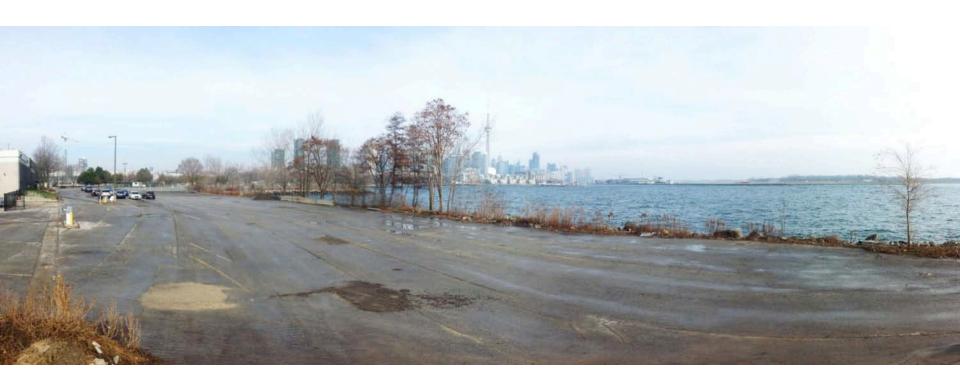

## A NEW PARK & TRAIL















## **EXISTING SITE**





## CONSULTATION

















### **SCALE COMPARISONS**

**ICE RINK** HOCKEY RINK + SPECTATOR AREA

1.73 ac / 0.70 ha





BASEBALL

1.6 ac / 0.66 ha





#### **GATHERING**

PRITZKER LAWN, MILLENIUM PARK

4 ac / 1.6 ha





#### **GATHERING**

SHAKESPEARE IN HIGH PARK 0.32 ac / 0.13 ha TORONTO MUSIC GARDEN 0.35 ac / 0.14 ha





### PROMENADE WAVE DECKS

1.3 ac / 0.52 ha







#### PROSPECT/ EDGE





#### **FOREST**





#### SHIELD/ GRANITE







## **INSPIRATION**

#### PROSPECT/ EDGE









## UPPER AND LOWER PARK









## FEEL GOOD PARK



## **CIRCUIT**





## **UNLIMITED VIEWS**



### **OPEN PROGRAMMING**





## **NORTH PARK SECTION**





**VIEW TO THE EAST FROM THE ROMANTIC GARDEN** 

# **MIDDLE PARK PLAN** ROMANTIC GARDEN TOCKY BEACH UPPER! TRAIL ALCOVES/ SCRAMB