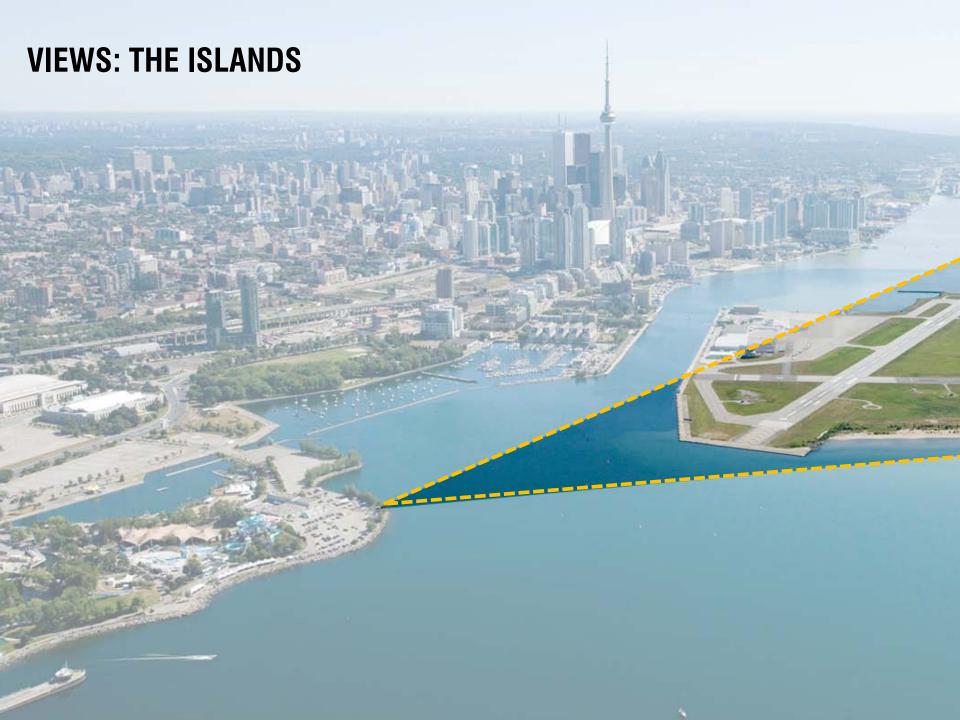

## A NEW PARK & TRAIL















## **EXISTING SITE**





## CONSULTATION

















### **SCALE COMPARISONS**

**ICE RINK** HOCKEY RINK + SPECTATOR AREA

1.73 ac / 0.70 ha





BASEBALL

1.6 ac / 0.66 ha





#### **GATHERING**

PRITZKER LAWN, MILLENIUM PARK

4 ac / 1.6 ha





#### **GATHERING**

SHAKESPEARE IN HIGH PARK 0.32 ac / 0.13 ha TORONTO MUSIC GARDEN 0.35 ac / 0.14 ha





### PROMENADE WAVE DECKS

1.3 ac / 0.52 ha







#### PROSPECT/ EDGE





#### **FOREST**





#### SHIELD/ GRANITE







## **INSPIRATION**

#### PROSPECT/ EDGE









## UPPER AND LOWER PARK









## FEEL GOOD PARK



## **CIRCUIT**





## **UNLIMITED VIEWS**



### **OPEN PROGRAMMING**





## **NORTH PARK SECTION**





**VIEW TO THE EAST FROM THE ROMANTIC GARDEN** 

# **MIDDLE PARK PLAN** ROMANTIC GARDEN TOCKY BEACH UP