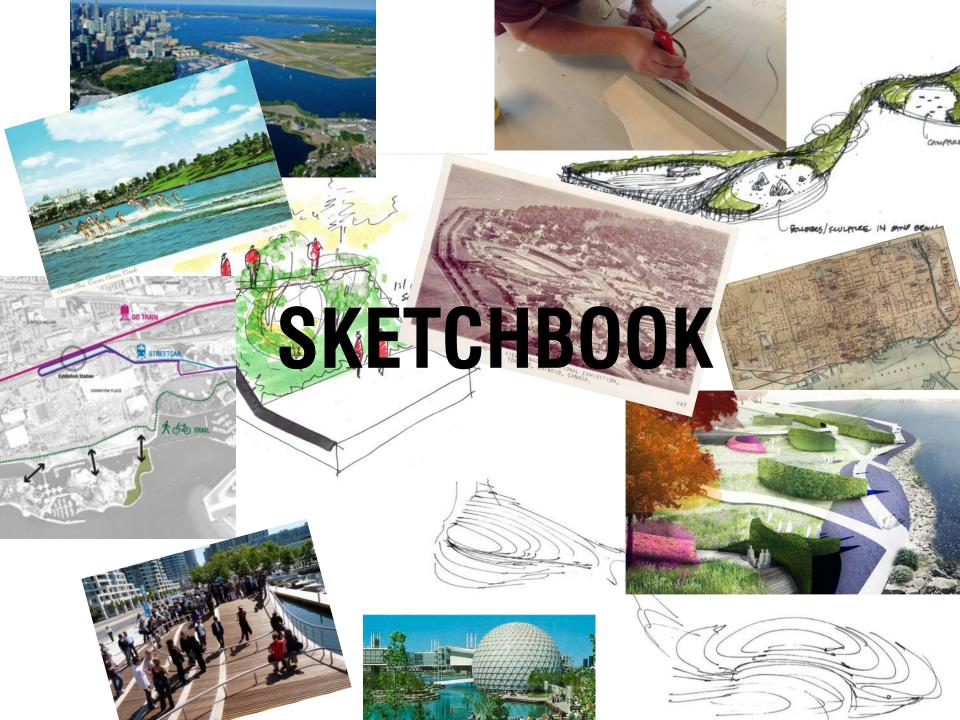

## A NEW PARK & TRAIL















## **EXISTING SITE**





## CONSULTATION

















### **SCALE COMPARISONS**

**ICE RINK** HOCKEY RINK + SPECTATOR AREA

1.73 ac / 0.70 ha





BASEBALL

1.6 ac / 0.66 ha





#### **GATHERING**

PRITZKER LAWN, MILLENIUM PARK

4 ac / 1.6 ha





#### **GATHERING**

SHAKESPEARE IN HIGH PARK 0.32 ac / 0.13 ha TORONTO MUSIC GARDEN 0.35 ac / 0.14 ha





### PROMENADE WAVE DECKS

1.3 ac / 0.52 ha







#### PROSPECT/ EDGE





#### **FOREST**





#### SHIELD/ GRANITE







## **INSPIRATION**

#### PROSPECT/ EDGE









## UPPER AND LOWER PARK









## FEEL GOOD PARK



## **CIRCUIT**





## **UNLIMITED VIEWS**



### **OPEN PROGRAMMING**





## **NORTH PARK SECTION**





**VIEW TO THE EAST FROM THE ROMANTIC GARDEN** 

# **MIDDLE PARK PLAN** ROMANTIC GARDEN TOCKY BEACH UPPER! TRAIL ALCOVES/ SCRAMBLE THE FOREST

LOWER TRAIL

## **