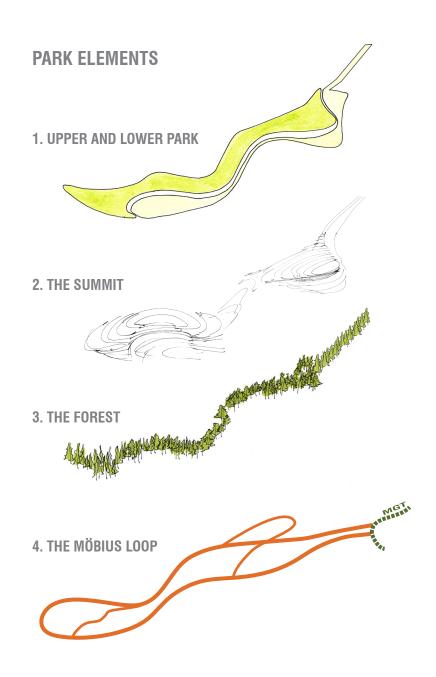

## A NEW PARK & TRAIL















## **EXISTING SITE**





## CONSULTATION

















### **SCALE COMPARISONS**

**ICE RINK** HOCKEY RINK + SPECTATOR AREA

1.73 ac / 0.70 ha





BASEBALL

1.6 ac / 0.66 ha





#### **GATHERING**

PRITZKER LAWN, MILLENIUM PARK

4 ac / 1.6 ha





#### **GATHERING**

SHAKESPEARE IN HIGH PARK 0.32 ac / 0.13 ha TORONTO MUSIC GARDEN 0.35 ac / 0.14 ha





### PROMENADE WAVE DECKS

1.3 ac / 0.52 ha







#### PROSPECT/ EDGE





#### **FOREST**





#### SHIELD/ GRANITE







## **INSPIRATION**

#### PROSPECT/ EDGE









## UPPER AND LOWER PARK









## FEEL GOOD PARK



## **CIRCUIT**





## **UNLIMITED VIEWS**



### **OPEN PROGRAMMING**





## **NORTH PARK SECTION**





**VIEW TO THE EAST FROM THE ROMANTIC GARDEN** 

# **MIDDLE PARK PLAN** ROMANTIC GARDEN TOCKY BEACH UPPER! TRAIL ALCOVES/ SCRAMBLE THE FOREST

LOWER TRAIL

## **MIDDLE PARK SECTION**





**VIEW OF THE SCRAMBLE ALONG THE LOWER TRAIL** 



**VIEW OF THE ALCOVES WITH SCULPTURES INSPIRED BY ONTARIO** 



## **SOUTH PARK SECTION**