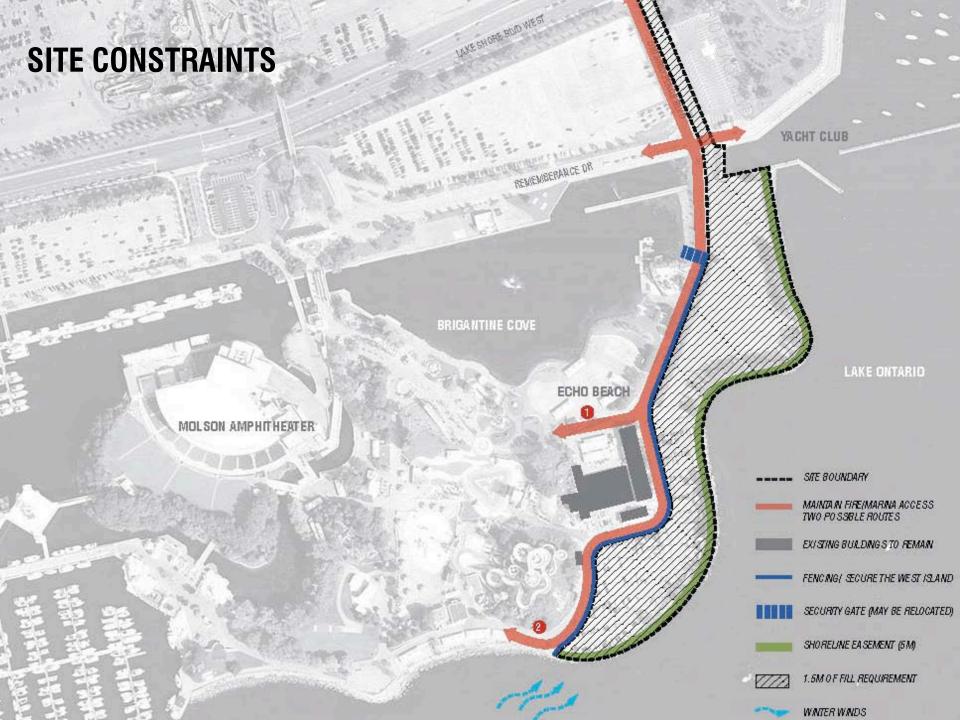

## A NEW PARK & TRAIL















## **EXISTING SITE**





## CONSULTATION

















### **SCALE COMPARISONS**

**ICE RINK** HOCKEY RINK + SPECTATOR AREA

1.73 ac / 0.70 ha





BASEBALL

1.6 ac / 0.66 ha





#### **GATHERING**

PRITZKER LAWN, MILLENIUM PARK

4 ac / 1.6 ha





#### **GATHERING**

SHAKESPEARE IN HIGH PARK 0.32 ac / 0.13 ha TORONTO MUSIC GARDEN 0.35 ac / 0.14 ha





### PROMENADE WAVE DECKS

1.3 ac / 0.52 ha







#### PROSPECT/ EDGE





#### **FOREST**





#### SHIELD/ GRANITE







## **INSPIRATION**

#### PROSPECT/ EDGE









## UPPER AND LOWER PARK









## FEEL GOOD PARK



## **CIRCUIT**





## **UNLIMITED VIEWS**



### **OPEN PROGRAMMING**





## **NORTH PARK SECTION**





**VIEW TO THE EAST FROM THE ROMANTIC GARDEN** 

# **MIDDLE PARK PLAN** ROMANTIC GARDEN TOCKY BEACH UPPER! TRAIL ALCOVES/ SCRAMBLE THE FOREST

LOWER TRAIL

## **MI