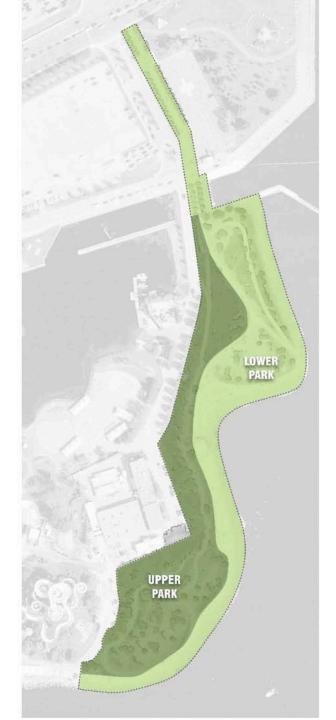

## A NEW PARK & TRAIL















## **EXISTING SITE**





## CONSULTATION

















### **SCALE COMPARISONS**

**ICE RINK** HOCKEY RINK + SPECTATOR AREA

1.73 ac / 0.70 ha





BASEBALL

1.6 ac / 0.66 ha





#### **GATHERING**

PRITZKER LAWN, MILLENIUM PARK

4 ac / 1.6 ha





#### **GATHERING**

SHAKESPEARE IN HIGH PARK 0.32 ac / 0.13 ha TORONTO MUSIC GARDEN 0.35 ac / 0.14 ha





### PROMENADE WAVE DECKS

1.3 ac / 0.52 ha







#### PROSPECT/ EDGE





#### **FOREST**





#### SHIELD/ GRANITE







## **INSPIRATION**

#### PROSPECT/ EDGE









## UPPER AND LOWER PARK









## FEEL GOOD PARK



## **CIRCUIT**





## **UNLIMITED VIEWS**



### **OPEN PROGRAMMING**





## **NORTH PARK SECTION**





**VIEW TO THE EAST FROM THE ROMANTIC GARDEN** 

# **MIDDLE PARK PLAN** ROMANTIC GARDEN TOCKY BEACH UPPER! TRAIL ALCOVES/ SCRAMBLE THE FOREST

LOWER TRAIL

## **MIDDLE PARK SECTION**





**VIEW OF THE SCRAMBLE ALONG THE LOWER TRAIL** 



**VIEW OF THE ALCOVES WITH SCULPTURES INSPIRED BY ONTARIO** 



## **SOUTH PARK SECTION**