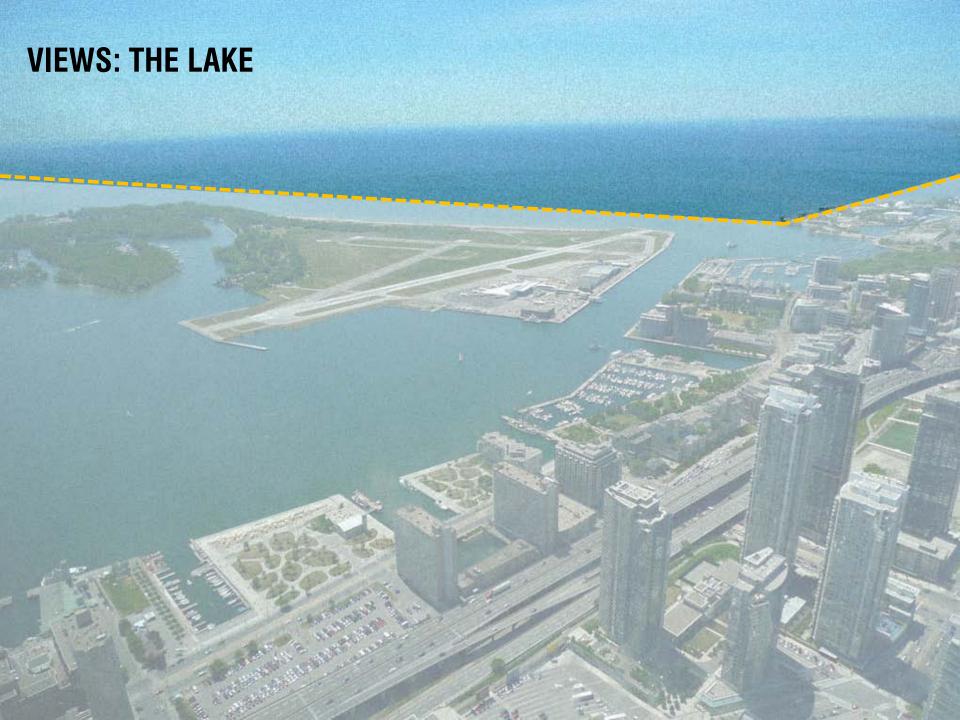

## A NEW PARK & TRAIL















## **EXISTING SITE**





## CONSULTATION

















### **SCALE COMPARISONS**

**ICE RINK** HOCKEY RINK + SPECTATOR AREA

1.73 ac / 0.70 ha





BASEBALL

1.6 ac / 0.66 ha





#### **GATHERING**

PRITZKER LAWN, MILLENIUM PARK

4 ac / 1.6 ha





#### **GATHERING**

SHAKESPEARE IN HIGH PARK 0.32 ac / 0.13 ha TORONTO MUSIC GARDEN 0.35 ac / 0.14 ha





### PROMENADE WAVE DECKS

1.3 ac / 0.52 ha







#### PROSPECT/ EDGE





#### **FOREST**





#### SHIELD/ GRANITE







## **INSPIRATION**

#### PROSPECT/ EDGE









## UPPER AND LOWER PARK









## FEEL GOOD PARK



## **CIRCUIT**





## **UNLIMITED VIEWS**



### **OPEN PROGRAMMING**





## **NORTH PARK SECTION**





**VIEW TO THE EAST FROM THE ROMANTIC GARDEN** 

# **MIDDLE PARK PLAN** ROMANTIC GARDEN TOCKY BEAC