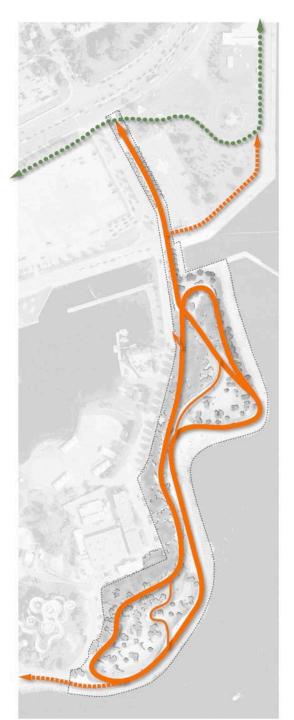

## A NEW PARK & TRAIL















## **EXISTING SITE**





## CONSULTATION

















### **SCALE COMPARISONS**

**ICE RINK** HOCKEY RINK + SPECTATOR AREA

1.73 ac / 0.70 ha





BASEBALL

1.6 ac / 0.66 ha





#### **GATHERING**

PRITZKER LAWN, MILLENIUM PARK

4 ac / 1.6 ha





#### **GATHERING**

SHAKESPEARE IN HIGH PARK 0.32 ac / 0.13 ha TORONTO MUSIC GARDEN 0.35 ac / 0.14 ha





### PROMENADE WAVE DECKS

1.3 ac / 0.52 ha







#### PROSPECT/ EDGE





#### **FOREST**





#### SHIELD/ GRANITE







## **INSPIRATION**

#### PROSPECT/ EDGE









## UPPER AND LOWER PARK









## FEEL GOOD PARK



## **CIRCUIT**





## **UNLIMITED VIEWS**



### **OPEN PROGRAMMING**





## **NORTH PARK SECTION**





**VIEW TO THE EAST FROM THE ROMANTIC GARDEN** 

# **MIDDLE PARK PLAN** ROMANTIC GARDEN TOCKY BEACH UPPER! TRAIL ALCOVES/ SCRAMBLE THE FOREST

LOWER TRAIL

## **MIDDLE PARK SECTION**





**VIEW OF THE SCRAMBLE ALONG THE LOWER TRAIL** 



**VIEW OF THE ALCOVES WITH SCULPTURES INSPIRED BY ONTARIO** 



## **SOUTH PARK SECTION**