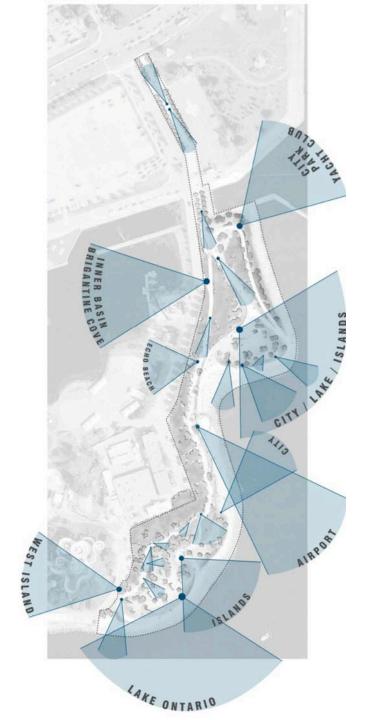

## A NEW PARK & TRAIL















## **EXISTING SITE**





## CONSULTATION

















### **SCALE COMPARISONS**

**ICE RINK** HOCKEY RINK + SPECTATOR AREA

1.73 ac / 0.70 ha





BASEBALL

1.6 ac / 0.66 ha





#### **GATHERING**

PRITZKER LAWN, MILLENIUM PARK

4 ac / 1.6 ha





#### **GATHERING**

SHAKESPEARE IN HIGH PARK 0.32 ac / 0.13 ha TORONTO MUSIC GARDEN 0.35 ac / 0.14 ha





### PROMENADE WAVE DECKS

1.3 ac / 0.52 ha







#### PROSPECT/ EDGE





#### **FOREST**





#### SHIELD/ GRANITE







## **INSPIRATION**

#### PROSPECT/ EDGE









## UPPER AND LOWER PARK









## FEEL GOOD PARK



## **CIRCUIT**





## **UNLIMITED VIEWS**



### **OPEN PROGRAMMING**





## **NORTH PARK SECTION**





**VIEW TO THE EAST FROM THE ROMANTIC GARDEN** 

# **MIDDLE PARK PLAN** ROMANTIC GARDEN TOCKY BEACH UPPER! TRAIL ALCOVES/ SCRAMBLE THE FOREST

LOWER TRAIL

## **MIDDLE PARK SECTION**





**VIEW OF THE SCRAMBLE ALONG THE LOWER TRAIL** 



**VIEW OF THE ALCOVES WITH SCULPTURES INSPIRED BY ONTARIO** 



## **SOUTH PARK SECTION**