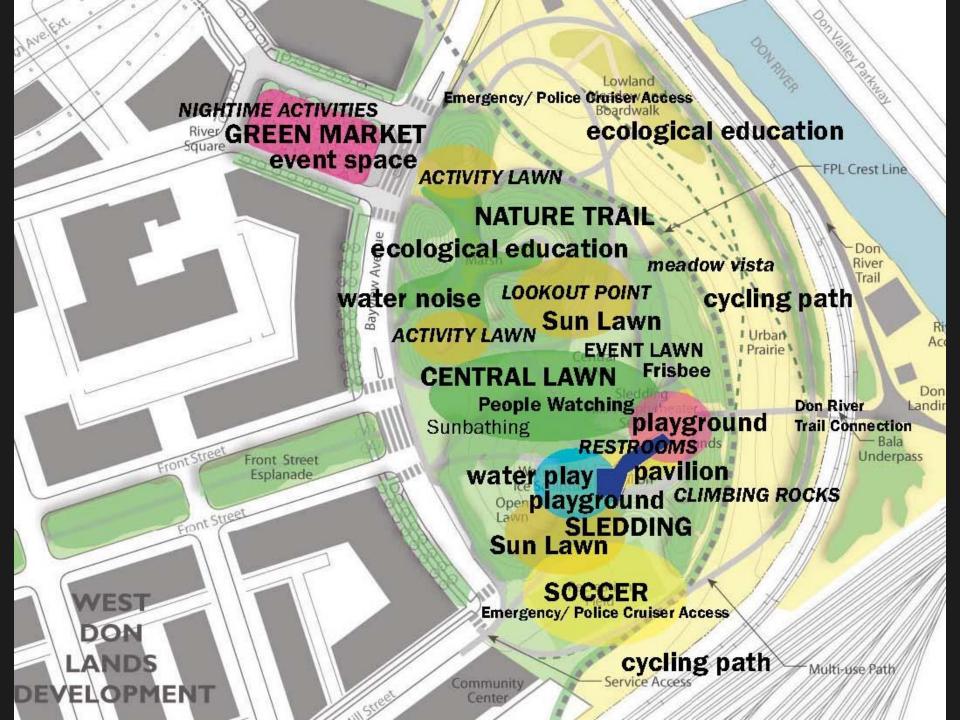

## Don River Park and River Square





Wet side- Urban Prairie



Playing Field



## Marsh



Play hill and Pavilion





## Don River Park & River Square

Toronto, Ontario



WATERFRONToronto

CLIENT
Waterfront Toronto
20 Bay Street. Suite 1310
Toronto, ON MSJ2NB
Tel: 416.214.1344
Fax: 416.214.4591

LANDSCAPE ARCHITECT Michael Van Valkerburgh Associates Landscape Architects 231 Concord Avenue Cambridge, MA 02138 Tel: 617.894.2078 Fox: 617.492.3128

PAVILION ARCHITECT Ataryann Thompson Associate 14 Hillside Avenue Cambridge, MA 02140 Tel: 617.491.4144 Fac: 617.491.3844

PRIME ENGINEER
Arup
160 Bloor Street East Ste 205
Toronto, ON M4W 199
Tel: 416.515.0915
Fax: 416.515,1635

Pichmond So Engineers 625 Mount Autum Street Cambridge, MA 02138 Tel: 617.868.7500 Fax: 617.868.7505

GEOT