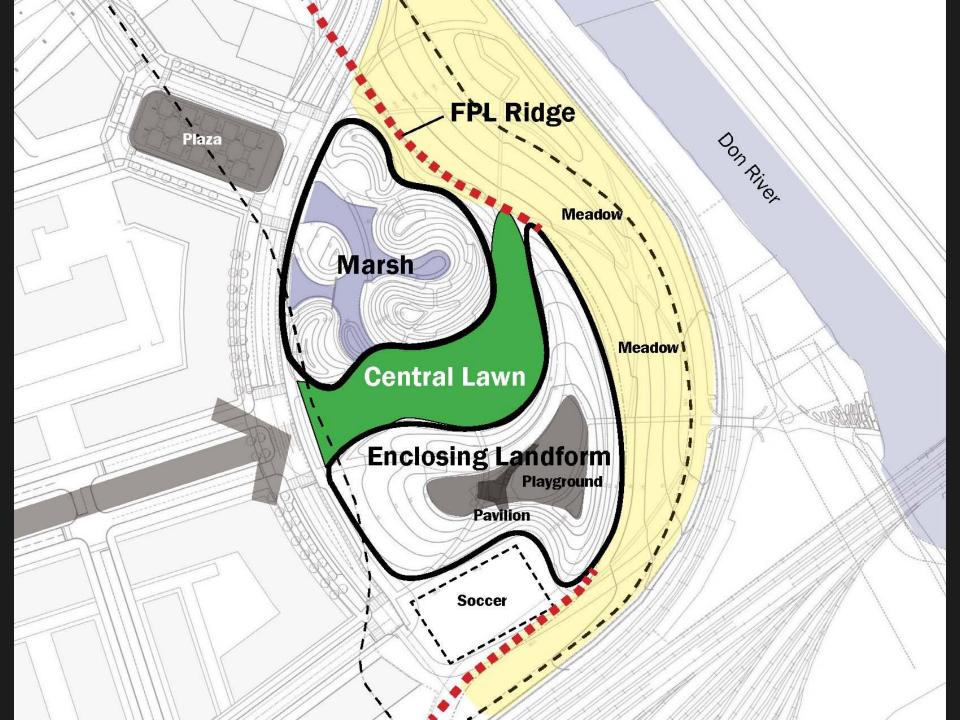

## Don River Park and River Square





Wet side- Urban Prairie



Playing Field



## Marsh



Play hill and Pavilion





## Don River Park & River Square

Toronto, Ontario



WATERFRONToronto

CLIENT
Waterfront Toronto
20 Bay Street. Suite 1310
Toronto, ON MSJ2NB
Tel: 416.214.1344
Fax: 416.214.4591

LANDSCAPE ARCHITECT Michael Van Valkerburgh Associates Landscape Architects 231 Concord Avenue Cambridge, MA 02138 Tel: 617.894.2078 Fox: 617.492.3128

PAVILION ARCHITECT Ataryann Thompson Associate 14 Hillside Avenue Cambridge, MA 02140 Tel: 617.491.4144 Fac: 617.491.3844

PRIME ENGINEER
Arup
160 Bloor Street East Ste 205
Toronto, ON M4W 199
Tel: 416.515.0915
Fax: 416.515,1635

Pichmond So Engineers 625 Mount Autum Street Cambridge, MA 02138 Tel: 617.868.7500 Fax: 617.868.7505

GE