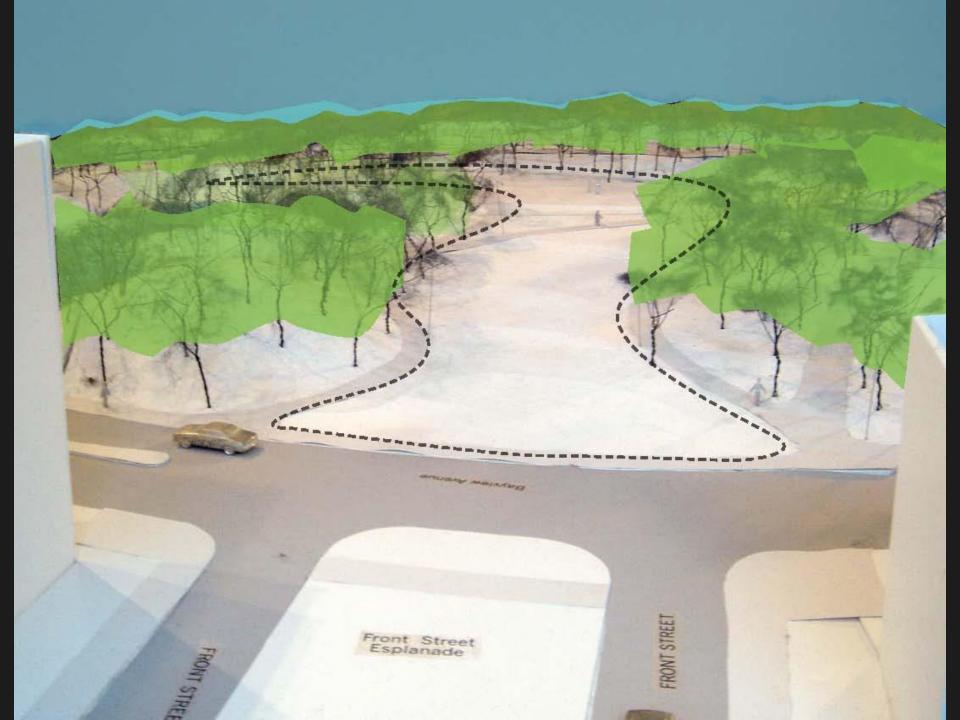

## Don River Park and River Square

Wet side- Urban Prairie

Playing Field

## Marsh

Play hill and Pavilion