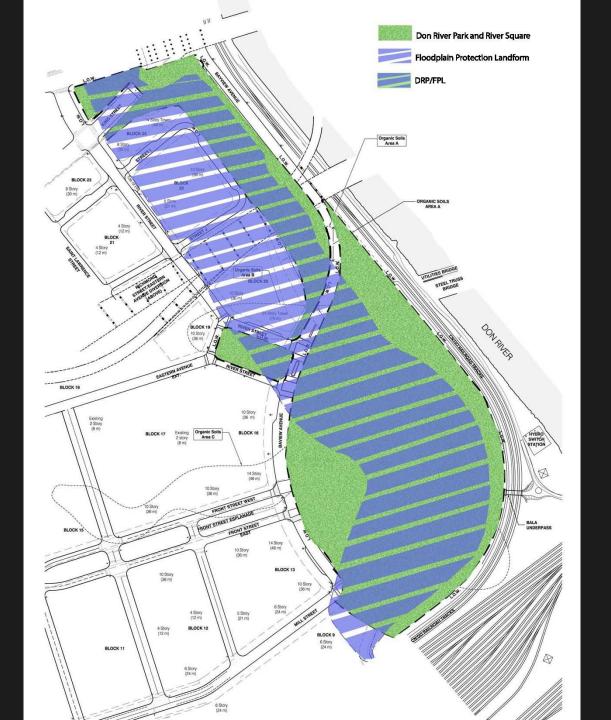

## Don River Park and River Square





Wet side- Urban Prairie



Playing Field



## Marsh



Play hill and Pavilion





## Don River Park & River Square

Toronto, Ontario



WATERFRONToronto

CLIENT
Waterfront Toronto
20 Bay Street. Suite 1310
Toronto, ON MSJ2NB
Tel: 416.214.1344
Fax: 416.214.4591

LANDSCAPE ARCHITECT Michael Van Valkerburgh Associates Landscape Architects 231 Concord Avenue Cambridge, MA 02138 Tel: 617.894.2078 Fox: 617.492.3128

PAVILION ARCHITECT Ataryann Thompson Associate 14 Hillside Avenue Cambridge, MA 02140 Tel: 617.491.4144 Fac: 617.491.3844

PRIME ENGINEER
Arup
160 Bloor Street East Ste 205
Toronto, ON M4W 199
Tel: 416.515.0915
Fax: 416.515,1635

Pichmond So Engineers 625 Mount Autum Street Cambridge, MA 02138 Tel: 617.868.7500 Fax: 617.868.7505