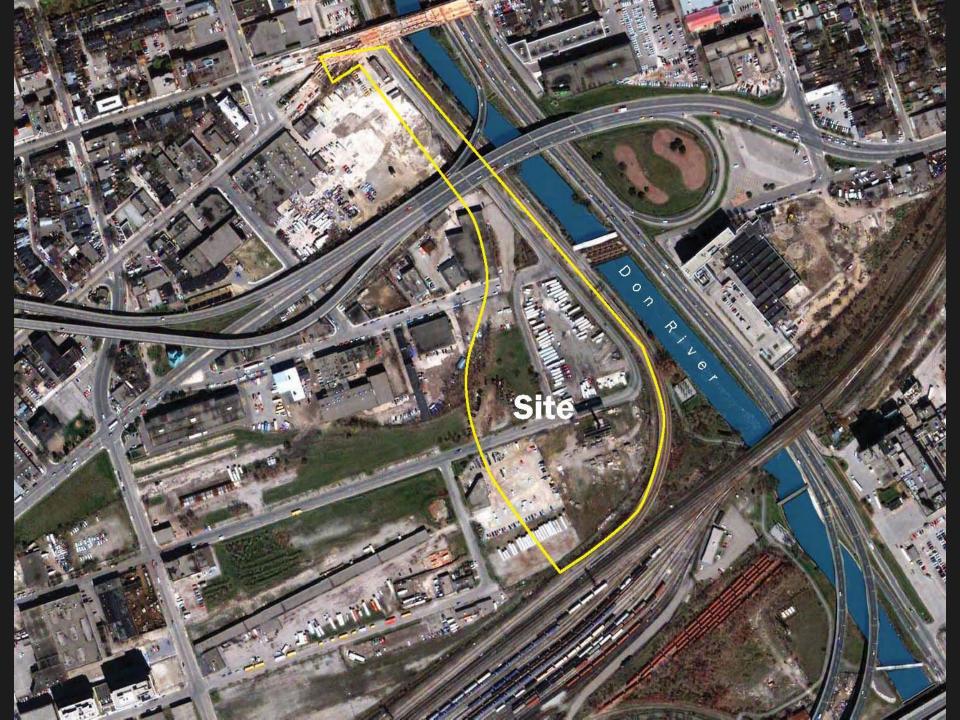

## Don River Park and River Square





Wet side- Urban Prairie



Playing Field



## Marsh



Play hill and Pavilion





## Don River Park & River Square

Toronto, Ontario



WATERFRONToronto

CLIENT
Waterfront Toronto
20 Bay Street. Suite 1310
Toronto, ON MSJ2NB
Tel: 416.214.1344
Fax: 416.214.4591

LANDSCAPE ARCHITECT Michael Van Valkerburgh Associates Landscape Architects 231 Concord Avenue Cambridge, MA 02138 Tel: 617.894.2078 Fox: 617.492.3128

PAVILION ARCHITECT Ataryann Thompson Associate 14 Hillside Avenue Cambridge, MA 02140 Tel: 617.491.4144 Fac: 617.491.3844

PRIME ENGINEER
Arup
160 Bloor Street East Ste 205
Toronto, ON M4W 199
Tel: 416.515.0915
Fax: 416.515,1635

Pichmond So Engineers 625 Mount Autum Street Cambridge, MA 02138 Tel: 617.868.7500 Fax: 617.868.