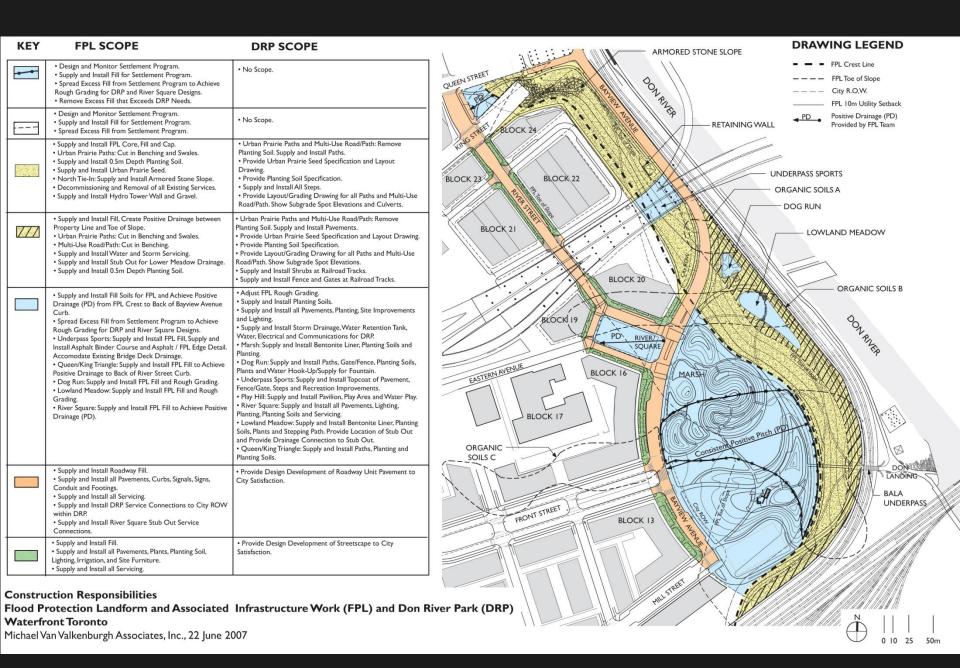

## Don River Park and River Square





Wet side- Urban Prairie



Playing Field



## Marsh



Play hill and Pavilion





## Don River Park & River Square

Toronto, Ontario



WATERFRONToronto

CLIENT
Waterfront Toronto
20 Bay Street. Suite 1310
Toronto, ON MSJ2NB
Tel: 416.214.1344
Fax: 416.214.4591

LANDSCAPE ARCHITECT Michael Van Valkerburgh Associates Landscape Architects 231 Concord Avenue Cambridge, MA 02138 Tel: 617.894.2078 Fox: 617.492.3128

PAVILION ARCHITECT Ataryann Thompson Associate 14 Hillside Avenue Cambridge, MA 02140 Tel: 617.491.4144 Fac: 617.491.3844

PRIME ENGINEER
Arup
160 Bloor Street East Ste 205
Toronto, ON M4W 199
Tel: 416.515.0915
Fax: 416.515,1635

Pichmond So Engineers 625 Mount Autum Street Cambridge, MA 02138 Tel: 617.868.7500 Fax: 617.868.7505