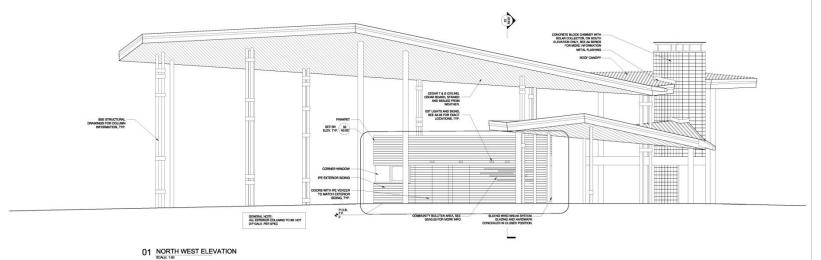

## Don River Park and River Square

Wet side- Urban Prairie

Playing Field

## Marsh

Play hill and Pavilion