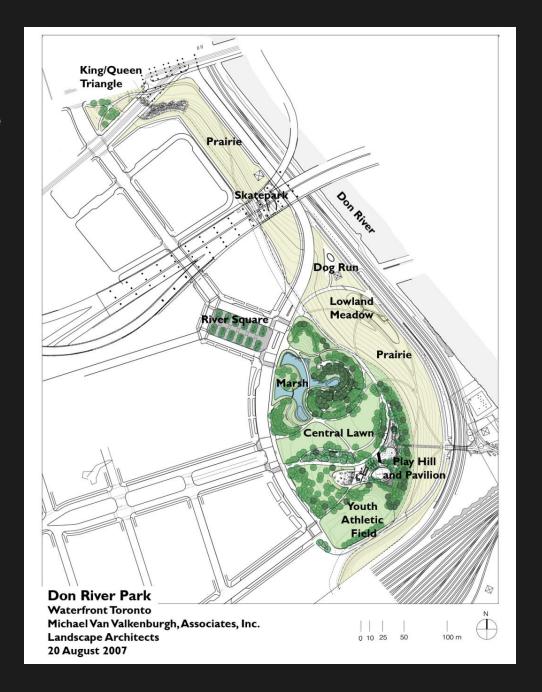

## Don River Park and River Square

Wet side- Urban Prairie

Playing Field

## Marsh

Play hill and Pavilion