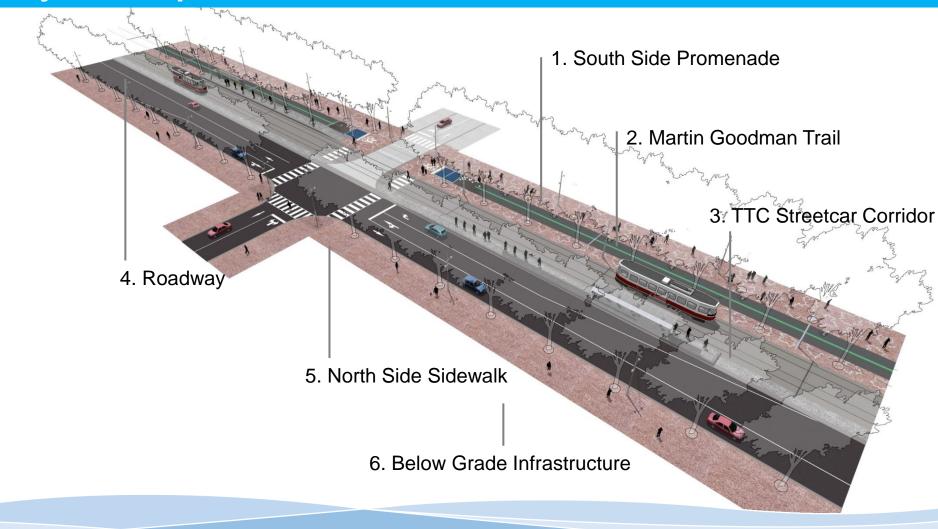

#### **Project Components**



### **Project Components: South Side Promenade**



## **Project Components: South Side Promenade**



### **Project Components: Martin Goodman Trail**



## **Project Components: Martin Goodman Trail**



### **Project Components: Streetcar Corridor Rebuild**



# **Project Components: Streetcar Corridor Rebuild**



## **Project Components: New Roadway**



**Project Components: New Roadway** 



### **Project Components: North Side Sidewalks**



# Project Components: North Side Sidewalks



### **Project Components: Major Infrastructure Upgrades**



### **Project Components: Major Infrastructure Upgrades**