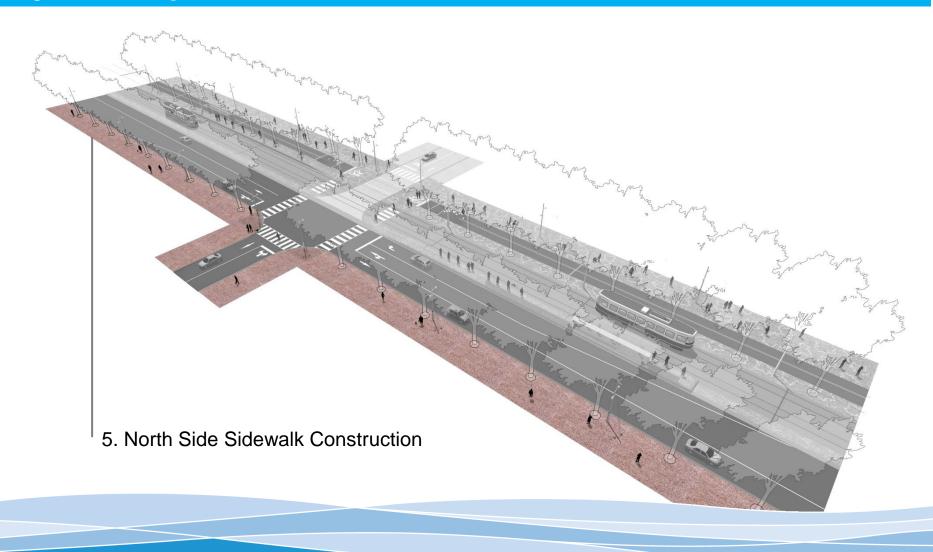

### **Project Components: North Side Sidewalks**

# Project Components: North Side Sidewalks