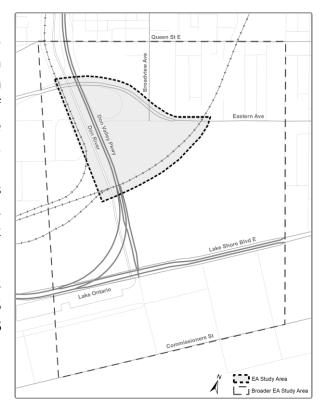

## Notice of Public Information Centre #1

Toronto and Region Conservation Authority, the City of Toronto, and Waterfront Toronto

Toronto and Region Conservation Authority (TRCA), in conjunction with Waterfront Toronto and the City of Toronto as co-proponents, seeks to identify a flood protection solution that will eliminate the risk of flooding currently posed to a parcel of urban land just east of the Don River and south of Eastern Avenue. This study will consider existing infrastructure and integrate concurrent planning and infrastructure works, building upon the outcomes of the Don Mouth Naturalization and Port Lands Flood Protection Project, and the Port Lands and South of Eastern Transportation and Servicing Master Plan, to address these 8 hectares of urban land that remains at risk to flooding up to and including the Regulatory Flood event.