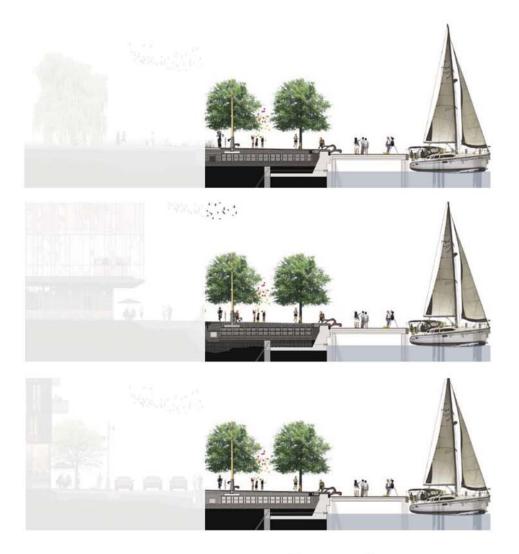

# Bayside Materials for Discussion DRAFT Water's Edge Section

Pedestrian-Oriented Water Street Primary Waterfront: promenade & boardwalk

1

2

3

## 1. **Primary Waterfront:**

Tree-lined granite promenade +
Timber boardwalk

# 2.Pedestrian-Oriented Water Street:2 lanes movement + parkingClosure for seasonal events