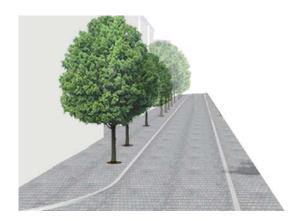

| +           |                |
| Access road               | 0           |                |
|                           | +           |                |
| Waters edge walkway       | <b>6</b> m  |                |
| :-                        | 19m         | <del>-</del> 0 |

|          | +          |
|----------|------------|
| oardwalk | <b>5</b> m |

|     | $7_{\text{m}}$ |   |
|-----|----------------|---|
|     | +              |   |
|     | 0              |   |
|     | +              |   |
|     | <b>12</b> m    |   |
| 15: | 10m            | _ |





### **Components of a Vital Water's Edge**

## 1. **Primary Waterfront:**

Tree-lined granite promenade +
Timber boardwalk





# 2.Pedestrian-Oriented Water Street:2 lanes movement + parkingClosure for seasonal events





## 3. Architecture along the Edge:

A 'Skyline' for East Bayfront with a vertical emphasis and diverse, human-scaled expression of building





# Bayside Materials for Discussion DRAFT Water's Edge Section



Pedestrian-Oriented Water Street Primary Waterfront: promenade & boardwalk



1

2

3



### Water's Edge Street Summer



Taste of Danforth\_Toronto



Water's Edge Street Winter



Distillery District\_Toronto