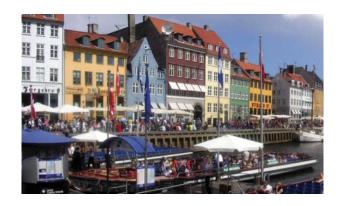

## Consistent, Yet Unique: Bayside Water's Edge

Consistency- one waterfront

Variety- many districts

**Precinct Plan** 

**Dockside WEP** 

**Bayside Proposed Design** 

| Concession area/ Sidewalk | <b>13</b> m |                |
|---------------------------|-------------|----------------|
|                           | +           |                |
| Access road               | 0           |                |
|                           | +           |                |
| Waters edge walkway       | <b>6</b> m  |                |
| :-                        | 19m         | <del>-</del> 0 |

## 1. **Primary Waterfront:**

Tree-lined granite promenade +
Timber boardwalk