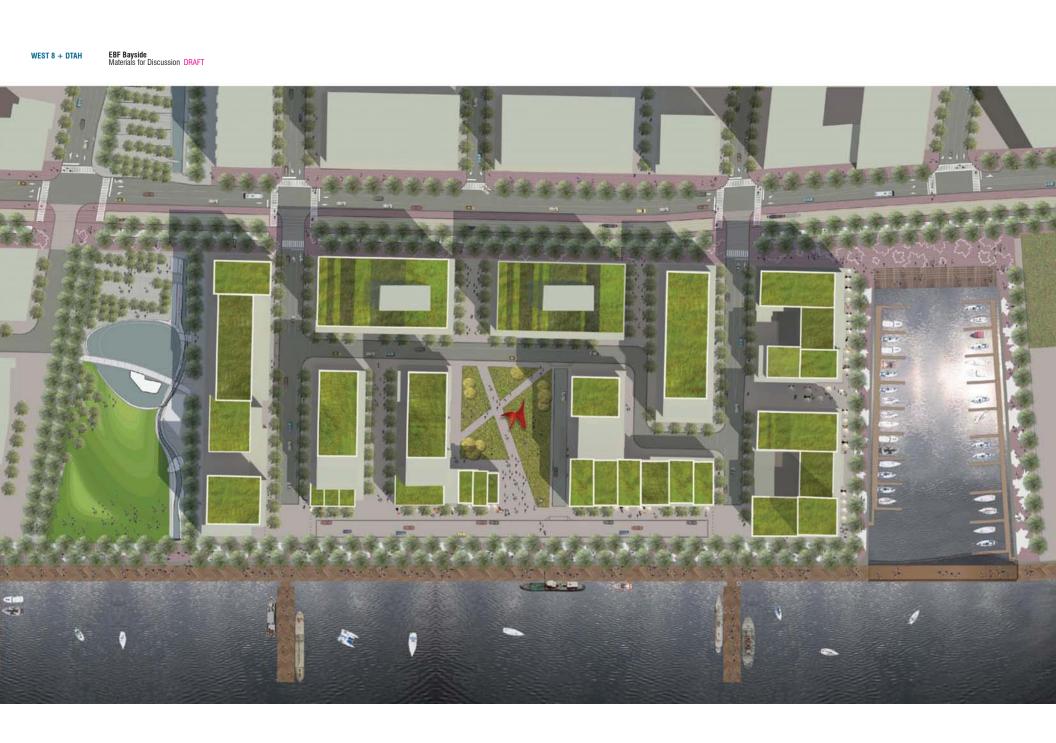

#### **Evolution of Bayside Precinct Plan**



#### **One Coherent Waterfront – Central Waterfront Master Plan**

Continuous Water's Edge Route



EBF Bayside Materials for Discussion DRAFT

## **Coherence Under Diverse Edge Conditions:**

- Promenade to park
- Promenade to building



## Consistent, Yet Unique: Bayside Water's Edge





Consistency- one waterfront



Variety- many districts



**Precinct Plan** 



**Dockside WEP** 



**Bayside Proposed Design** 

| Concession area/ Sidewalk | <b>13</b> m |                |
|---------------------------|-------------|----------------|
|                           | +           |                |
| Access road               | 0           |                |
|                           | +           |                |
| Waters edge walkway