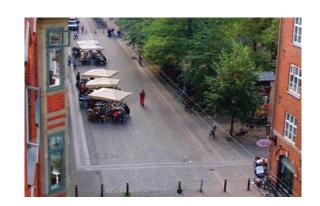

# 2.Pedestrian-Oriented Water Street:2 lanes movement + parkingClosure for seasonal events

### Water's Edge Street Summer

Taste of Danforth\_Toronto

Water's Edge Street Winter

Distillery District\_Toronto