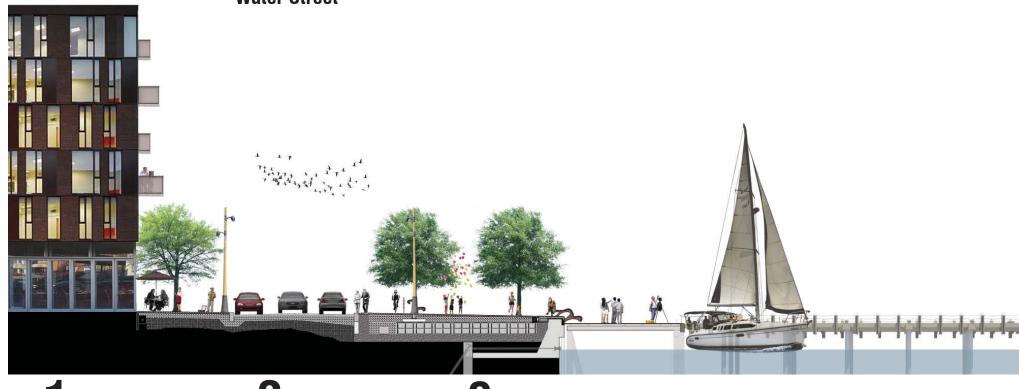

# 2.Pedestrian-Oriented Water Street:2 lanes movement + parkingClosure for seasonal events

# Bayside Materials for Discussion DRAFT Water's Edge Section

Pedestrian-Oriented Water Street Primary Waterfront: promenade & boardwalk

1

2

3