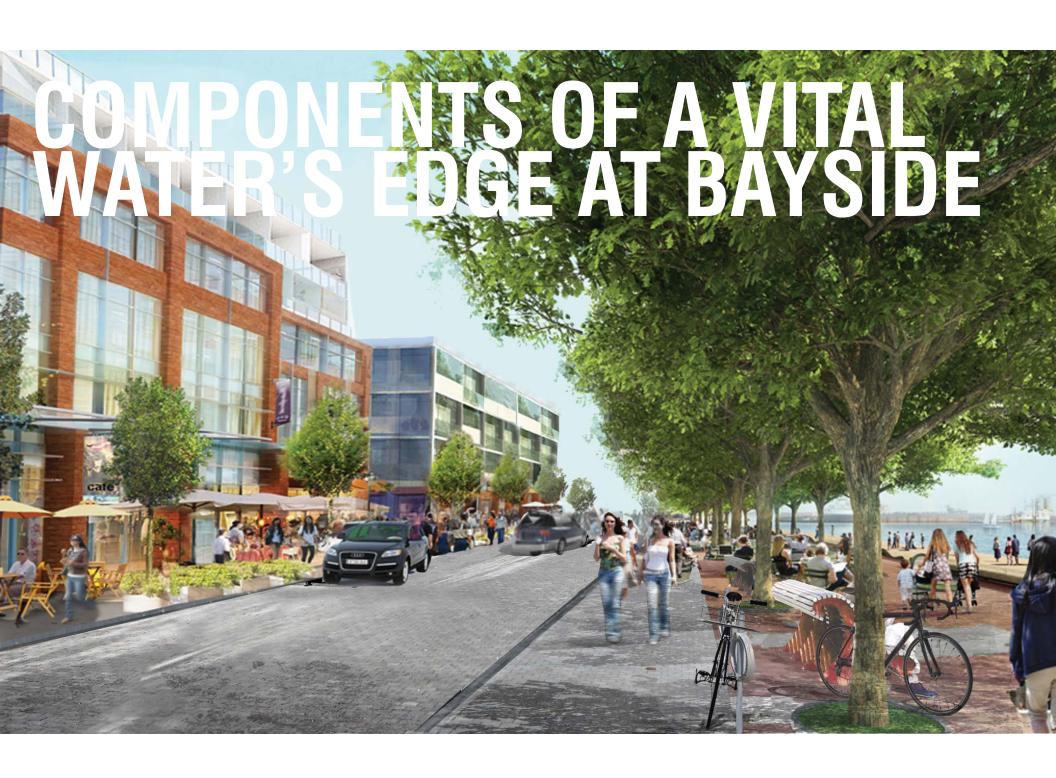

### **Components of a Vital Water's Edge**

## 1. **Primary Waterfront:**

Tree-lined granite promenade +
Timber boardwalk

# 2.Pedestrian-Oriented Water Street:2 lanes movement + parkingClosure for seasonal events

## 3. Architecture along the Edge:

A 'Skyline' for East Bayfront with a vertical emphasis and diverse, human-scaled expression of building