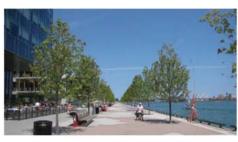

### **Components of a Vital Water's Edge**

## 1. **Primary Waterfront:**

Tree-lined granite promenade +
Timber boardwalk