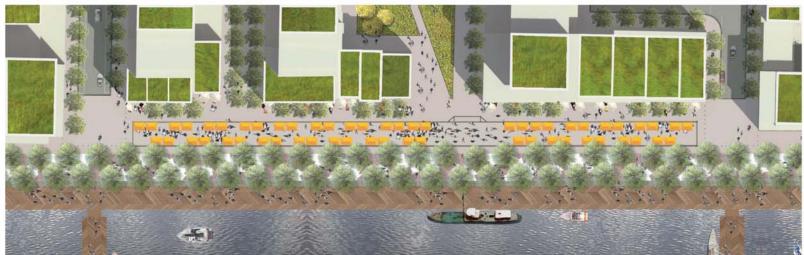

# 2.Pedestrian-Oriented Water Street:2 lanes movement + parkingClosure for seasonal events

# Bayside Materials for Discussion DRAFT Water's Edge Section

Pedestrian-Oriented Water Street Primary Waterfront: promenade & boardwalk

1

2

3