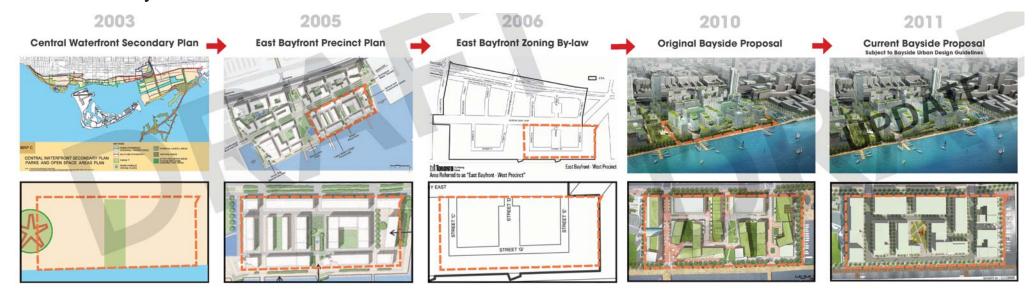

#### **Evolution of Bayside Precinct Plan**



#### **One Coherent Waterfront – Central Waterfront Master Plan**

Continuous Water's Edge Route



EBF Bayside Materials for Discussion DRAFT

## **Coherence Under Diverse Edge Conditions:**

- Promenade to park
- Promenade to building



## Consistent, Yet Unique: Bayside Water's Edge





Consistency- one waterfront



Variety- many districts



**Precinct Plan** 



**Dockside WEP** 



**Bayside Proposed Design** 

| Concession area/ Sidewalk | <b>13</b> m |                |
|---------------------------|-------------|----------------|
|                           | +           |                |
| Access road               | 0           |                |
|                           | +           |                |
| Waters edge walkway       | <b>6</b> m  |                |
| :-