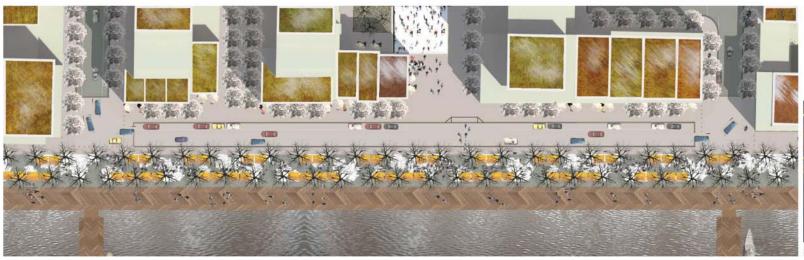

## Consistent, Yet Unique: Bayside Water's Edge

Consistency- one waterfront

Variety- many districts

**Precinct Plan** 

**Dockside WEP** 

**Bayside Proposed Design** 

| Concession area/ Sidewalk | <b>13</b> m |                |
|---------------------------|-------------|----------------|
|                           | +           |                |
| Access road               | 0           |                |
|                           | +           |                |
| Waters edge walkway       | <b>6</b> m  |                |
| :-                        | 19m         | <del>-</del> 0 |

|          | +          |
|----------|------------|
| oardwalk | <b>5</b> m |

|     | $7_{\text{m}}$ |   |
|-----|----------------|---|
|     | +              |   |
|     | 0              |   |
|     | +              |   |
|     | <b>12</b> m    |   |
| 15: | 10m            | _ |

## 1. **Primary Waterfront:**

Tree-lined granite promenade +
Timber boardwalk

# 2.Pedestrian-Oriented Water Street:2 lanes movement + parkingClosure for seasonal events

# Bayside Materials for Discussion DRAFT Water's Edge Section

Pedestrian-Oriented Water Street Primary Waterfront: promenade & boardwalk

1

2

3