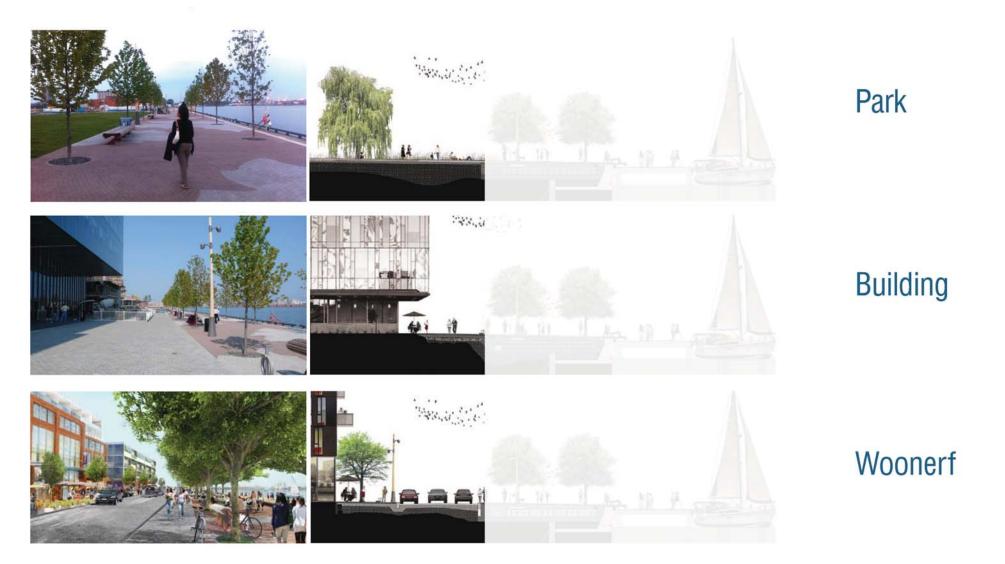

## **Coherence Under Diverse Edge Conditions:**

- Promenade to park
- Promenade to building