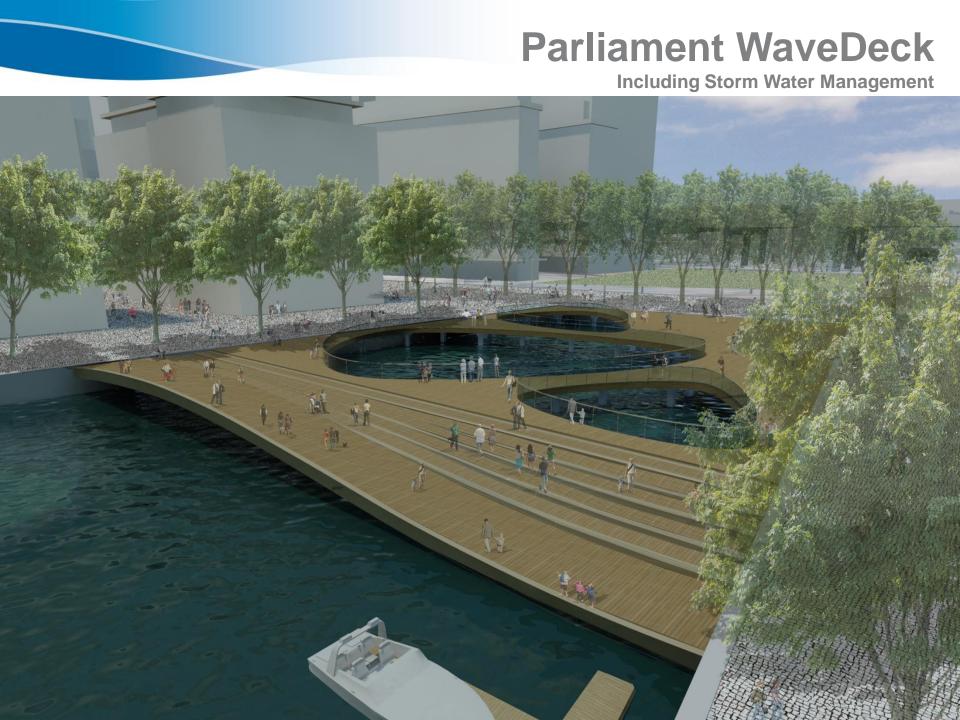

#### **East Bayfront**

4 Finger Piers

Parliament WaveDeck, Storm Water Management and Land Reclamation

## **Storm Water Management**