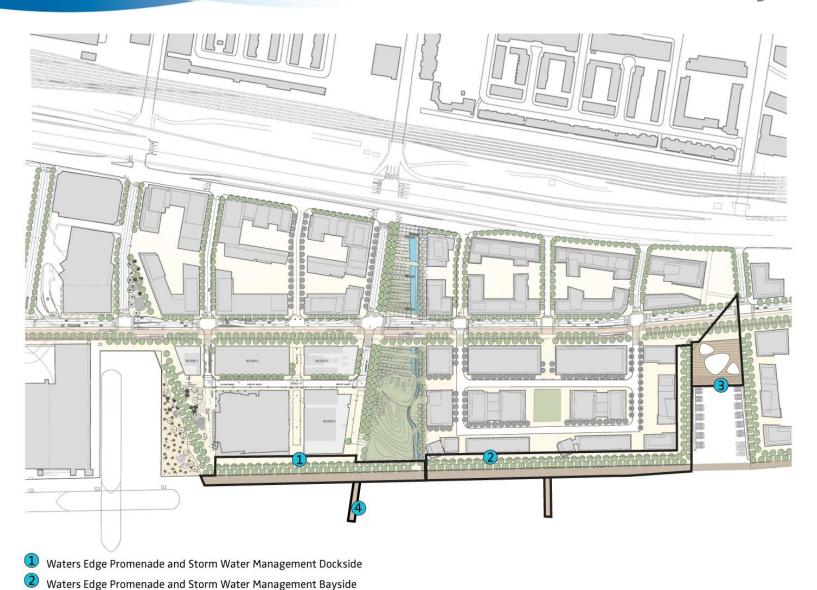

# Capital Approval for East Bayfront

Waters Edge Promenade
Storm Water Management System
Parliament WaveDeck
Finger Piers

December 16, 2008

#### **East Bayfront**

4 Finger Piers

Parliament WaveDeck, Storm Water Management and Land Reclamation

#### Waters Edge Promenade & Storm Water