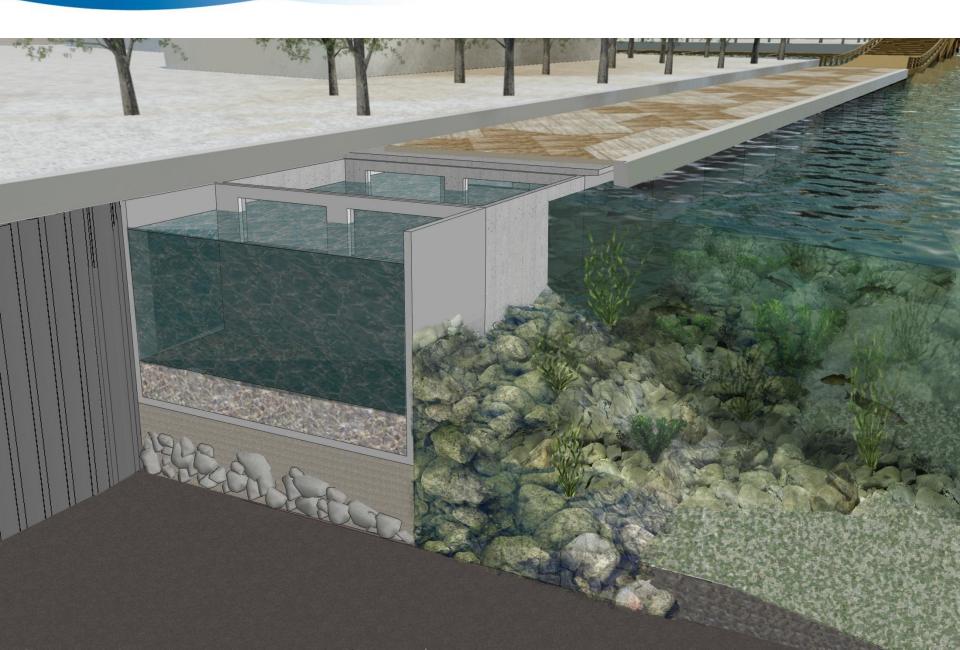

# Capital Approval for East Bayfront

Waters Edge Promenade
Storm Water Management System
Parliament WaveDeck
Finger Piers

December 16, 2008

#### **East Bayfront**



4 Finger Piers

Parliament WaveDeck, Storm Water Management and Land Reclamation

#### **Dockside Public Realm**



#### **Dockside Public Realm**



#### **Dockside Public Realm**

Granite Mosaic Type A - Outline **Queens Quay Boulevard** 



Concrete Pavers Inner District Streets





#### **Queens Quay**

Leaf Outline - Full Mosaic Queens Quay Boulevard



## **Queens Quay**



## **Queens Quay**



## **Interior Streets**











## Waters Edge Boardwalk



#### **Storm Water Management**



## **Storm Water Management**





#### Waters Edge Promenade & Storm Water

#### Recommendation to Proceed

- Management recommends proceeding with East Bayfront Waters Edge, Parliament WaveDeck and associated Storm Water Management components and Finger Piers at a cost of \$181,783,430.
- Management is seeking approval to proceed with contracts noted in the submission.