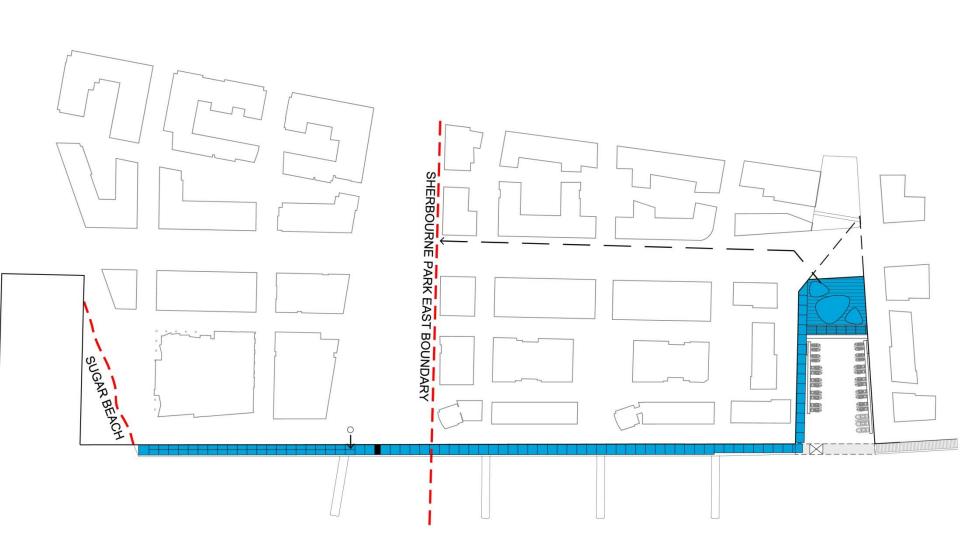

# Capital Approval for East Bayfront

Waters Edge Promenade
Storm Water Management System
Parliament WaveDeck
Finger Piers

December 16, 2008

#### **East Bayfront**



4 Finger Piers

Parliament WaveDeck, Storm Water Management and Land Reclamation

#### **Dockside Public Realm**



#### **Dockside Public Realm**



#### **Dockside Public Realm**

Granite Mosaic Type A - Outline **Queens Quay Boulevard** 



Concrete Pavers Inner District Streets





#### **Queens Quay**

Leaf Outline - Full Mosaic Queens Quay Boulevard



## **Queens Quay**



## **Queens Quay**



## **Interior Streets**











## Waters Edge Boardwalk



#### **Storm Water Management**



## **Storm Water Management**





#### Waters Edge Promenade & Storm Water

#### Recommendation to Proceed

- Management recommends proceeding with East Bayfront Waters Edge, Parliament WaveDeck and associated Storm Water Management components and Finger Piers at a cost of \$181,783,430.
- Management is seeking approval to proceed with contracts noted in the submission.