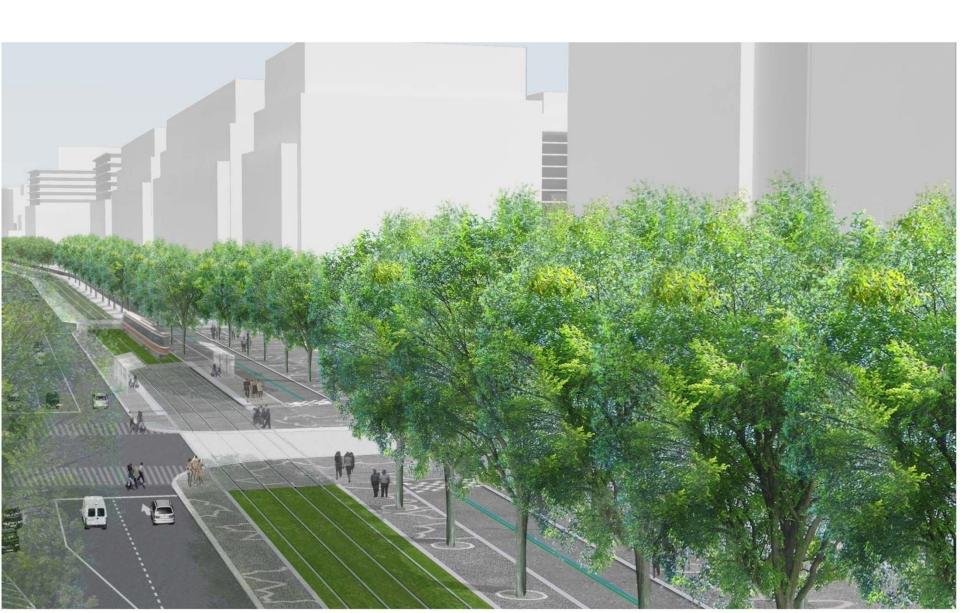

# Capital Approval for East Bayfront

Waters Edge Promenade
Storm Water Management System
Parliament WaveDeck
Finger Piers

December 16, 2008

#### **East Bayfront**



4 Finger Piers

Parliament WaveDeck, Storm Water Management and Land Reclamation

#### **Dockside Public Realm**



#### **Dockside Public Realm**



#### **Dockside Public Realm**

Granite Mosaic Type A - Outline **Queens Quay Boulevard** 



Concrete Pavers Inner District Streets





#### **Queens Quay**

Leaf Outline - Full Mosaic Queens Quay Boulevard



## **Queens Quay**



## **Queens Quay**



## **Interior Streets**











## Waters Edge Boardwalk



#### **Storm Water Management**



## **Storm Water Management**





#### Waters Edge Promenade & Storm Water

#### Recommendation to Proceed

- Management recommends proceeding with East Bayfront Waters Edge, Parliament WaveDeck and associated Storm Water Management components and Finger Piers at a cost of \$181,783,430.
- Management is seeking approval to proceed with contracts noted in the submission.