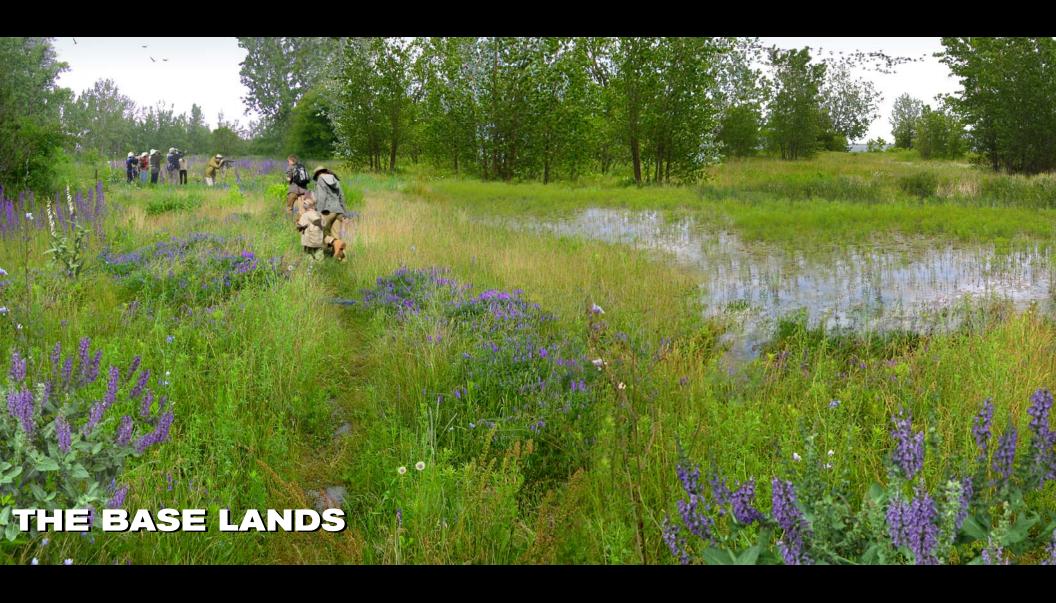

# THE BASE LANDS Accessible "urban wilderness" centered around wet woods and marsh **OUTER HARBOUR** THE BASE LANDS draft master plan