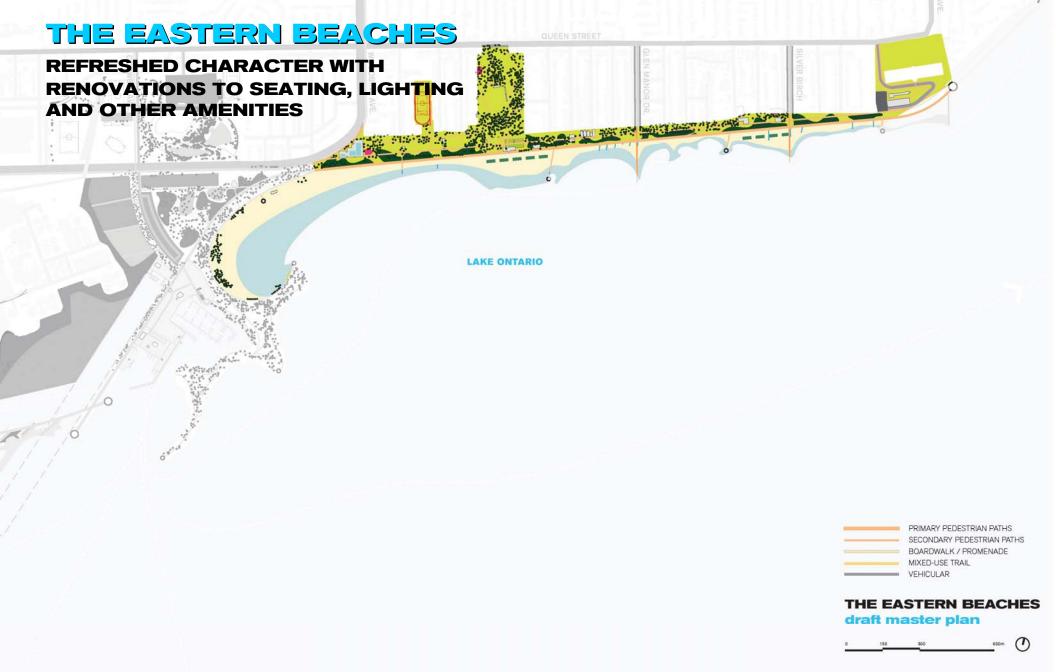

# 'BIGNATURE' PARKLAND

## BIG SCALE RECREATION

### TOUGH, SURREAL & WILD



#### AREAS OF THE PARK



#### THE WESTERN END OF LAKE ONTARIO PARK The Bar, extended beaches and waterfront recreation facilities, Don connection and water taxi landing PRIMARY PEDESTRIAN PATHS SECONDARY PEDESTRIAN PATHS **OUTER HARBOUR** BOARDWALK / PROMENADE MIXED-USE TRAIL VEHICULAR THE BAR, CHERRY BEACH **AND NORTH SHORE** draft master plan



# THE MARINA PENINSULA Public water access and views along an active recreation promenade SECONDARY PEDESTRIAN PATHS MIXED-USE TRAIL VEHICULAR THE MARINA PENINSULA draft master plan



# THE BASE LANDS Accessible "urban wilderness" centered around wet woods and marsh **OUTER HARBOUR** THE BASE LANDS draft master plan

















#### IMPLEMENTATION