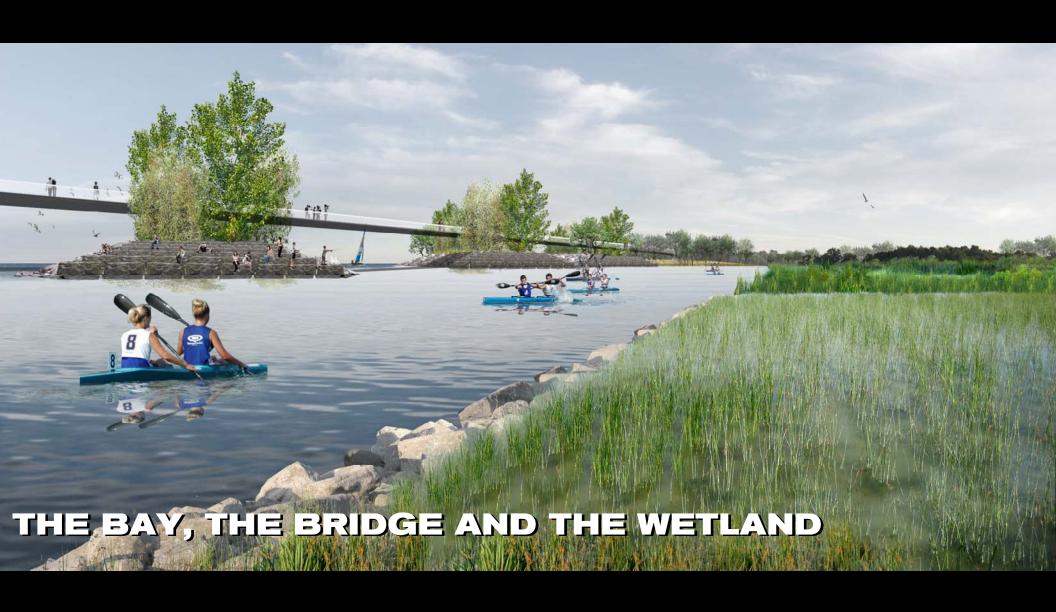

# 'BIGNATURE' PARKLAND

## BIG SCALE RECREATION

### TOUGH, SURREAL & WILD



#### AREAS OF THE PARK



#### THE WESTERN END OF LAKE ONTARIO PARK The Bar, extended beaches and waterfront recreation facilities, Don connection and water taxi landing PRIMARY PEDESTRIAN PATHS SECONDARY PEDESTRIAN PATHS **OUTER HARBOUR** BOARDWALK / PROMENADE MIXED-USE TRAIL VEHICULAR THE BAR, CHERRY BEACH **AND NORTH SHORE** draft master plan



# THE MARINA PENINSULA Public water access and views along an active recreation promenade SECONDARY PEDESTRIAN PATHS MIXED-USE TRAIL VEHICULAR THE MARINA PENINSULA draft master plan



# THE BASE LANDS Accessible "urban wilderness" centered around wet woods and marsh **OUTER HARBOUR** THE BASE LANDS draft master plan

















#### IMPLEMENTATION