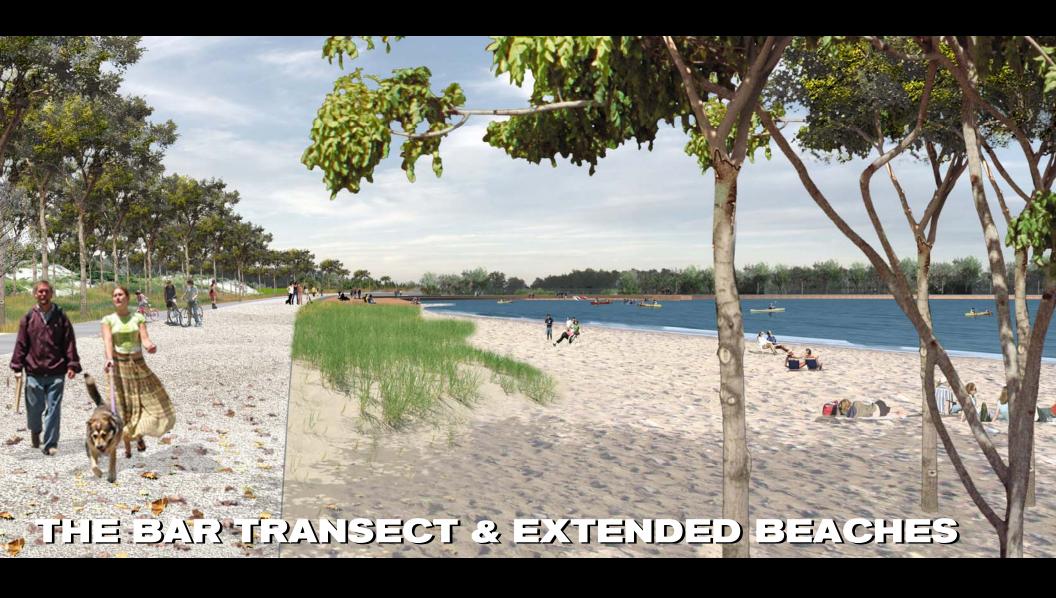

#### THE WESTERN END OF LAKE ONTARIO PARK The Bar, extended beaches and waterfront recreation facilities, Don connection and water taxi landing PRIMARY PEDESTRIAN PATHS SECONDARY PEDESTRIAN PATHS **OUTER HARBOUR** BOARDWALK / PROMENADE MIXED-USE TRAIL VEHICULAR THE BAR, CHERRY BEACH **AND NORTH SHORE** draft master plan