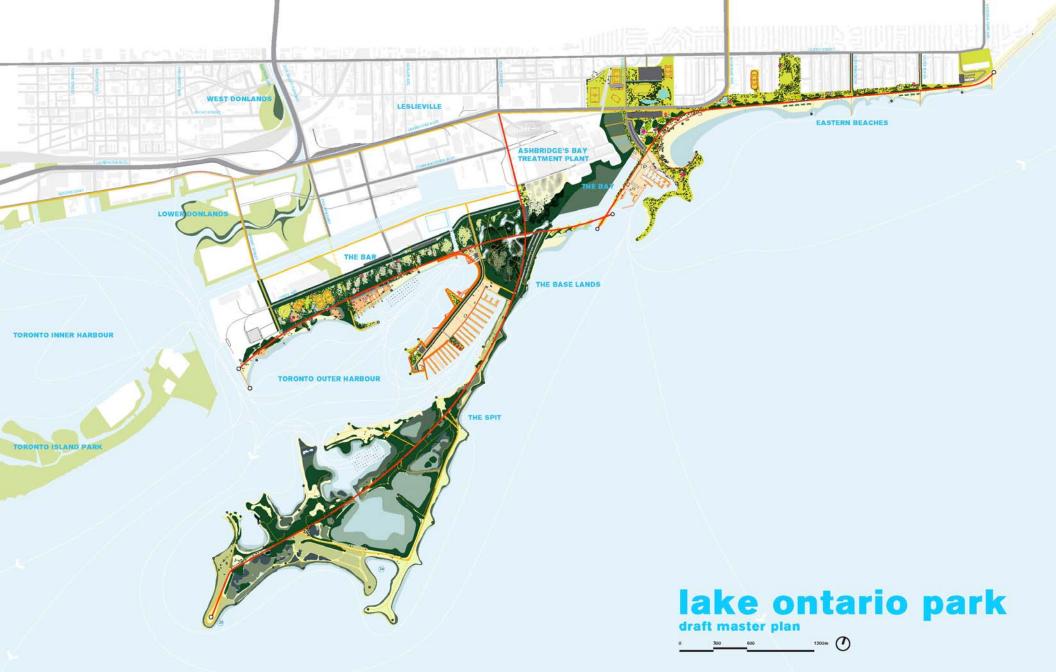

#### AREAS OF THE PARK

#### THE WESTERN END OF LAKE ONTARIO PARK The Bar, extended beaches and waterfront recreation facilities, Don connection and water taxi landing PRIMARY PEDESTRIAN PATHS SECONDARY PEDESTRIAN PATHS **OUTER HARBOUR** BOARDWALK / PROMENADE MIXED-USE TRAIL VEHICULAR THE BAR, CHERRY BEACH **AND NORTH SHORE** draft master plan

# THE MARINA PENINSULA Public water access and views along an active recreation promenade SECONDARY PEDESTRIAN PATHS MIXED-USE TRAIL VEHICULAR THE MARINA PENINSULA draft master plan

# THE BASE LANDS Accessible "urban wilderness" centered around wet woods and marsh **OUTER HARBOUR** THE BASE LANDS draft master plan