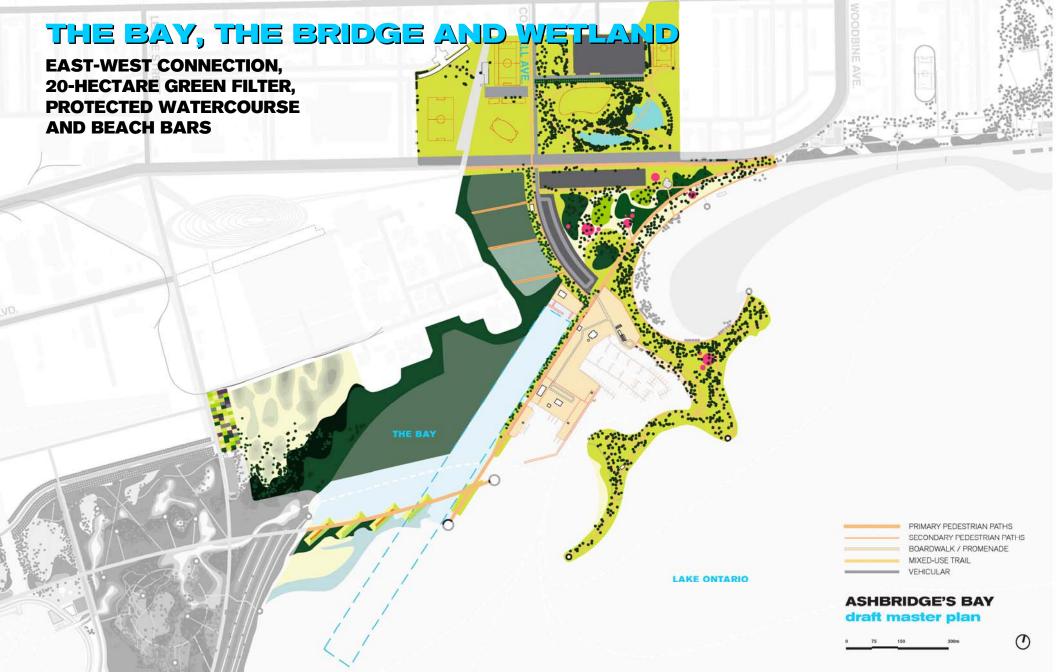

# 'BIGNATURE' PARKLAND

## BIG SCALE RECREATION

### TOUGH, SURREAL & WILD



#### AREAS OF THE PARK



#### THE WESTERN END OF LAKE ONTARIO PARK The Bar, extended beaches and waterfront recreation facilities, Don connection and water taxi landing PRIMARY PEDESTRIAN PATHS SECONDARY PEDESTRIAN PATHS **OUTER HARBOUR** BOARDWALK / PROMENADE MIXED-USE TRAIL VEHICULAR THE BAR, CHERRY BEACH **AND NORTH SHORE** draft master plan



# THE MARINA PENINSULA Public water access and views along an active recreation promenade SECONDARY PEDESTRIAN PATHS MIXED-USE TRAIL VEHICULAR THE MARINA PENINSULA draft master plan



# THE BASE LANDS Accessible "urban wilderness" centered around wet woods and marsh **OUTER HARBOUR** THE BASE LANDS draft master plan

















#### IMPLEMENTATION