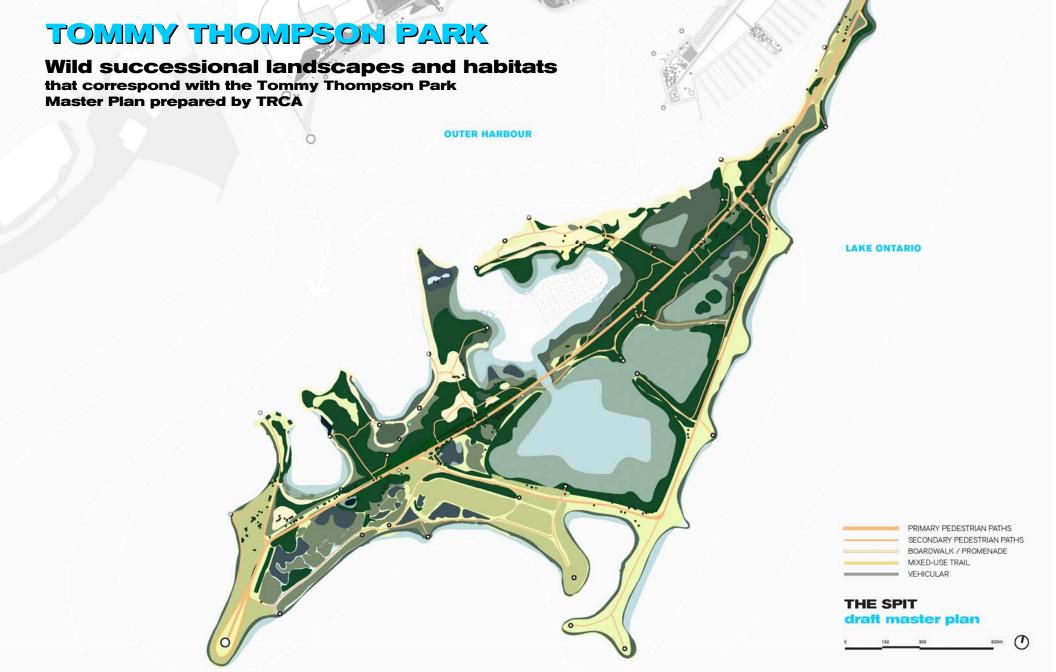

# 'BIGNATURE' PARKLAND

## BIG SCALE RECREATION

### TOUGH, SURREAL & WILD



#### AREAS OF THE PARK



#### THE WESTERN END OF LAKE ONTARIO PARK The Bar, extended beaches and waterfront recreation facilities, Don connection and water taxi landing PRIMARY PEDESTRIAN PATHS SECONDARY PEDESTRIAN PATHS **OUTER HARBOUR** BOARDWALK / PROMENADE MIXED-USE TRAIL VEHICULAR THE BAR, CHERRY BEACH **AND NORTH SHORE** draft master plan



# THE MARINA PENINSULA Public water access and views along an active recreation promenade SECONDARY PEDESTRIAN PATHS MIXED-USE TRAIL VEHICULAR THE MARINA PENINSULA draft master plan



# THE BASE LANDS Accessible "urban wilderness" centered around wet woods and marsh **OUTER HARBOUR** THE BASE LANDS draft master plan

















#### IMPLEMENTATION