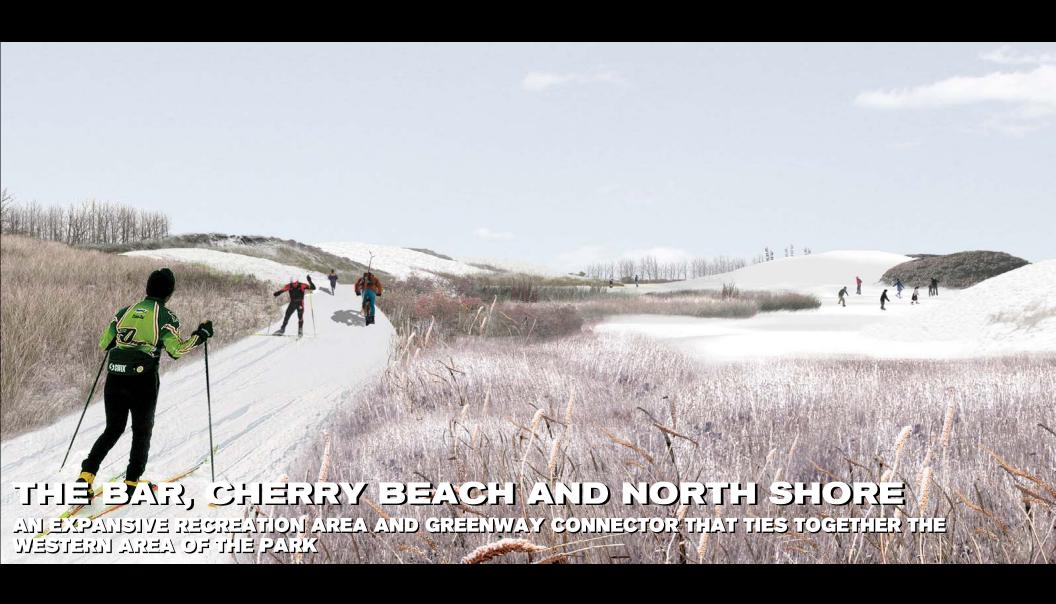

#### THE WESTERN END OF LAKE ONTARIO PARK The Bar, extended beaches and waterfront recreation facilities, Don connection and water taxi landing PRIMARY PEDESTRIAN PATHS SECONDARY PEDESTRIAN PATHS **OUTER HARBOUR** BOARDWALK / PROMENADE MIXED-USE TRAIL VEHICULAR THE BAR, CHERRY BEACH **AND NORTH SHORE** draft master plan