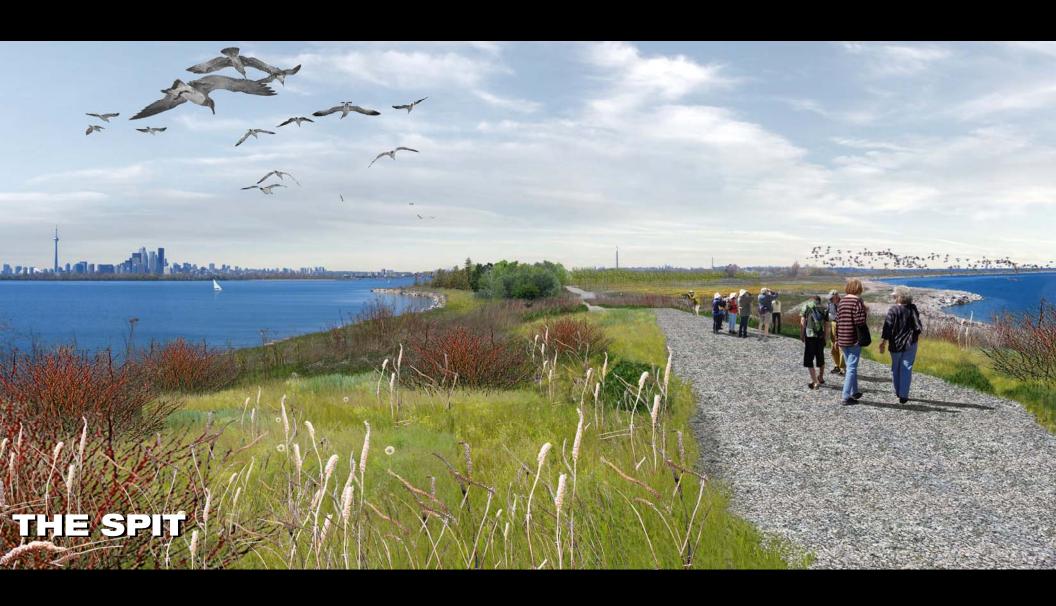

# 'BIGNATURE' PARKLAND

## BIG SCALE RECREATION

### TOUGH, SURREAL & WILD



#### AREAS OF THE PARK



#### THE WESTERN END OF LAKE ONTARIO PARK The Bar, extended beaches and waterfront recreation facilities, Don connection and water taxi landing PRIMARY PEDESTRIAN PATHS SECONDARY PEDESTRIAN PATHS **OUTER HARBOUR** BOARDWALK / PROMENADE MIXED-USE TRAIL VEHICULAR THE BAR, CHERRY BEACH **AND NORTH SHORE** draft master plan



# THE MARINA PENINSULA Public water access and views along an active recreation promenade SECONDARY PEDESTRIAN PATHS MIXED-USE TRAIL VEHICULAR THE MARINA PENINSULA draft master plan



# THE BASE LANDS Accessible "urban wilderness" centered around wet woods and marsh **OUTER HARBOUR** THE BASE LANDS draft master plan

















#### IMPLEMENTATION