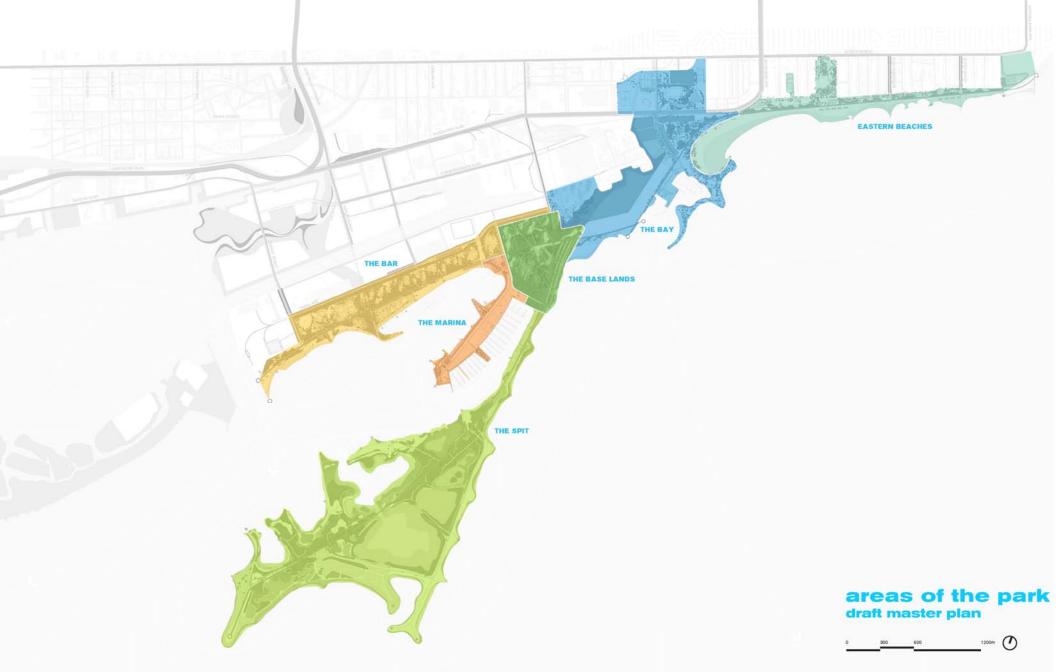

# 'BIGNATURE' PARKLAND

## BIG SCALE RECREATION

### TOUGH, SURREAL & WILD



#### AREAS OF THE PARK



#### THE WESTERN END OF LAKE ONTARIO PARK The Bar, extended beaches and waterfront recreation facilities, Don connection and water taxi landing PRIMARY PEDESTRIAN PATHS SECONDARY PEDESTRIAN PATHS **OUTER HARBOUR** BOARDWALK / PROMENADE MIXED-USE TRAIL VEHICULAR THE BAR, CHERRY BEACH **AND NORTH SHORE** draft master plan



# THE MARINA PENINSULA Public water access and views along an active recreation promenade SECONDARY PEDESTRIAN PATHS MIXED-USE TRAIL VEHICULAR THE MARINA PENINSULA draft master plan



# THE BASE LANDS Accessible "urban wilderness" centered around wet woods and marsh **OUTER HARBOUR** THE BASE LANDS draft master plan

















#### IMPLEMENTATION