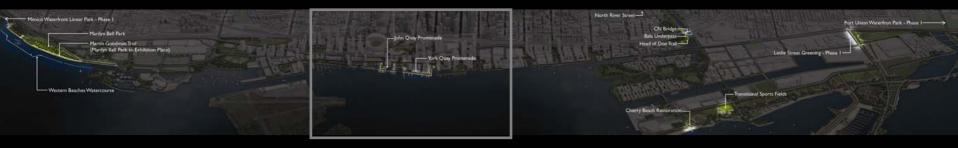

|        | Waterfront West                                                                      | Central Waterfront                         | West Don Lands                                    | Port Lands                                                   |
|--------|--------------------------------------------------------------------------------------|--------------------------------------------|---------------------------------------------------|--------------------------------------------------------------|
| - 2007 | Martin Goodman Trail (Marilyn Bell<br>Park to Exhibition Place)<br>Marilyn Bell Park | York Quay Promenade<br>John Quay Promenade | North River Street<br>CN Bridge<br>Bala Underpass | Cherry Beach Restoration<br>Leslie Street Greening - Phase 1 |
|        | Western Beaches Watercourse                                                          |                                            |                                                   | Transitional Sports Fields                                   |
|        | Mimico Waterfront Linear Park                                                        |                                            |                                                   | Head of Don Trail                                            |
|        | (Phase 1)                                                                            |                                            |                                                   | Port Union Waterfront Park                                   |
|        |                                                                                      |                                            |                                                   | (Phase 1)                                                    |