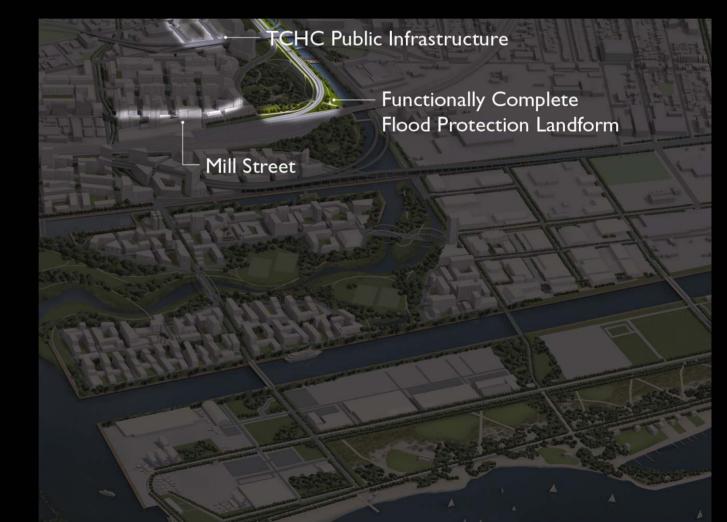

## Lake Ontario Park

| 2008-2011 |  |
|-----------|--|
|           |  |
|           |  |

|      | Central Waterfront & Waterfront West                                                                                                               | East Bayfront                                                                                                                                                               | West Don Lands                                                                                           | Port Lands                                             |  |
|------|----------------------------------------------------------------------------------------------------------------------------------------------------|-----------------------------------------------------------------------------------------------------------------------------------------------------------------------------|----------------------------------------------------------------------------------------------------------|--------------------------------------------------------|--|
| 2008 | Spadina Slip<br>Martin Goodman Trail<br>(Ontario Place)                                                                                            | Public Infrastructure                                                                                                                                                       | TCHC Infrastructure Mill Street Functionally Complete Flood Protection Landform                          | Leslie St Greening – Phase 2                           |  |
| 2009 | Peter, Rees, Simcoe Slips<br>Spadina Bridge                                                                                                        | Jarvis Slip & Square<br>Public Infrastructure<br>Water's Edge Promenade<br>Sherbourne Park – Phase 1                                                                        | TCHC Development River Street & Square Don Rive Park Bayview Avenue Front Street & Public Infrastructure |                                                        |  |
| 2010 | Canada Square Peter, Rees, Simcoe Bridges Queen Quay Boulevard – Phase I (Spadina to Bay) Water's Edge Promenade Portland Slip Yonge Slip & Bridge | First Waterfront Place Development Blocks 1, 3, 5 Marketing/ Sustainability Centre Sherbourne Rd Re-alignment Queens Quay Boulevard & TTC Tracks (Parliament to the Portal) | Cherry Street & TTC Tracks District Energy Centre Development Blocks                                     | Regional Sports Complex<br>Unwin Avenue Beautification |  |
| 2011 |                                                                                                                                                    | Development Block 2                                                                                                                                                         | Development Blocks                                                                                       | Don Mouth Naturalization –                             |  |