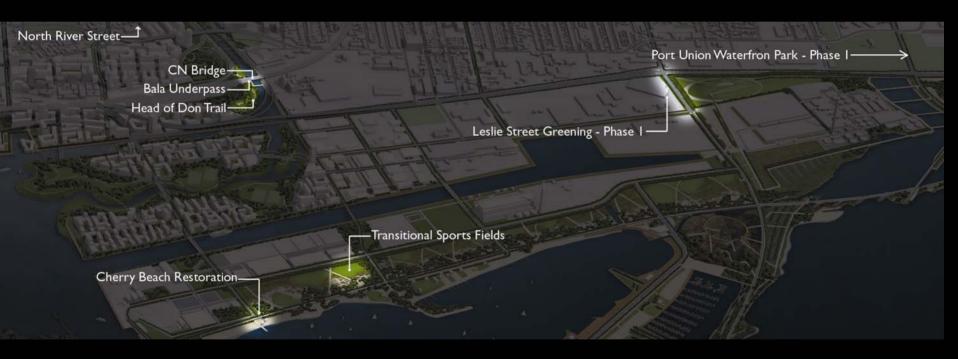

|        | Waterfront West                                                                      | Central Waterfront                         | West Don Lands                                    | Port Lands                                                   |
|--------|--------------------------------------------------------------------------------------|--------------------------------------------|---------------------------------------------------|--------------------------------------------------------------|
| - 2007 | Martin Goodman Trail (Marilyn Bell<br>Park to Exhibition Place)<br>Marilyn Bell Park | York Quay Promenade<br>John Quay Promenade | North River Street<br>CN Bridge<br>Bala Underpass | Cherry Beach Restoration<br>Leslie Street Greening - Phase 1 |
|        | Western Beaches Watercourse                                                          |                                            |                                                   | Transitional Sports Fields                                   |
|        | Mimico Waterfront Linear Park                                                        |                                            |                                                   | Head of Don Trail                                            |
|        | (Phase 1)                                                                            |                                            |                                                   | Port Union Waterfront Park                                   |
|        |                                                                                      |                                            |                                                   | (Phase 1)                                                    |