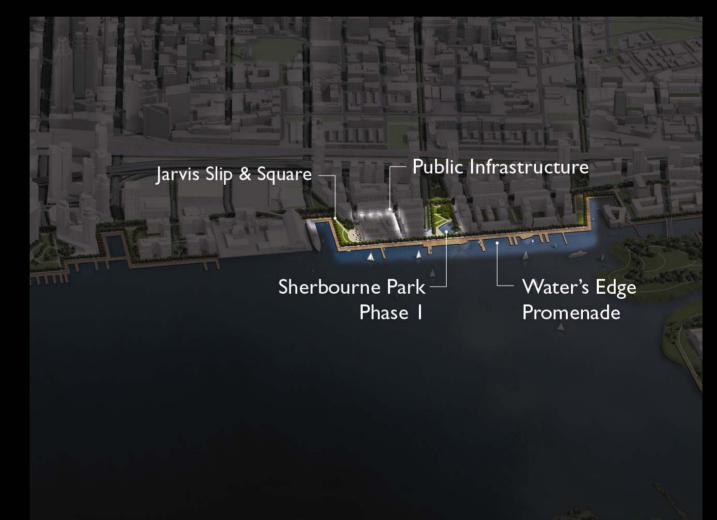

## Lake Ontario Park

| 2008-2011 |  |
|-----------|--|
|           |  |
|           |  |

|      | Central Waterfront & Waterfront West                                                                                                               | East Bayfront                                                                                                                                                               | West Don Lands                                                                                           | Port Lands                                             |  |
|------|----------------------------------------------------------------------------------------------------------------------------------------------------|-----------------------------------------------------------------------------------------------------------------------------------------------------------------------------|----------------------------------------------------------------------------------------------------------|--------------------------------------------------------|--|
| 2008 | Spadina Slip<br>Martin Goodman Trail<br>(Ontario Place)                                                                                            | Public Infrastructure                                                                                                                                                       | TCHC Infrastructure Mill Street Functionally Complete Flood Protection Landform                          | Leslie St Greening – Phase 2                           |  |
| 2009 | Peter, Rees, Simcoe Slips<br>Spadina Bridge                                                                                                        | Jarvis Slip & Square<br>Public Infrastructure<br>Water's Edge Promenade<br>Sherbourne Park – Phase 1                                                                        | TCHC Development River Street & Square Don Rive Park Bayview Avenue Front Street & Public Infrastructure |                                                        |  |
| 2010 | Canada Square Peter, Rees, Simcoe Bridges Queen Quay Boulevard – Phase I (Spadina to Bay) Water's Edge Promenade Portland Slip Yonge Slip & Bridge | First Waterfront Place Development Blocks 1, 3, 5 Marketing/ Sustainability Centre Sherbourne Rd Re-alignment Queens Quay Boulevard & TTC Tracks (Parliament to the Portal) | Cherry Street & TTC Tracks District Energy Centre Development Blocks                                     | Regional Sports Complex<br>Unwin Avenue Beautification |  |
| 2011 |                                                                                                                                                    | Development Block 2                                                                                                                                                         | Development Blocks                                                                                       | Don Mouth Naturalization –                             |  |