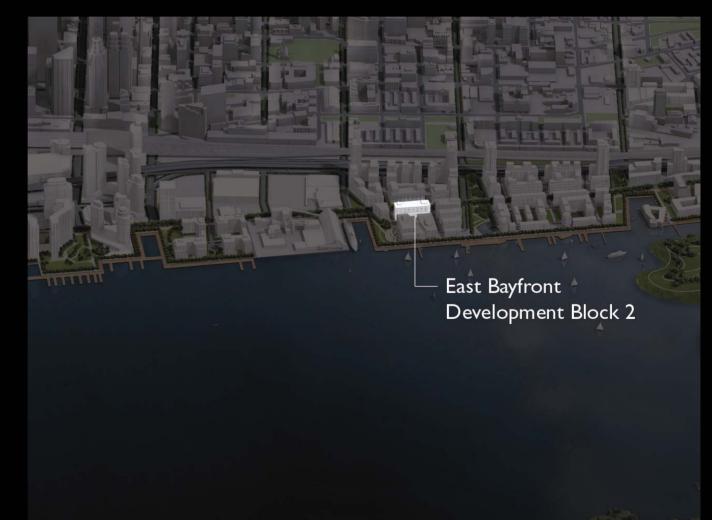

## Lake Ontario Park

| 2008-2011 |  |
|-----------|--|
|           |  |
|           |  |

|      | Central Waterfront & Waterfront West                                                                                                               | East Bayfront                                                                                                                                                               | West Don Lands                                                                                           | Port Lands                                             |  |
|------|----------------------------------------------------------------------------------------------------------------------------------------------------|-----------------------------------------------------------------------------------------------------------------------------------------------------------------------------|----------------------------------------------------------------------------------------------------------|--------------------------------------------------------|--|
| 2008 | Spadina Slip<br>Martin Goodman Trail<br>(Ontario Place)                                                                                            | Public Infrastructure                                                                                                                                                       | TCHC Infrastructure Mill Street Functionally Complete Flood Protection Landform                          | Leslie St Greening – Phase 2                           |  |
| 2009 | Peter, Rees, Simcoe Slips<br>Spadina Bridge                                                                                                        | Jarvis Slip & Square<br>Public Infrastructure<br>Water's Edge Promenade<br>Sherbourne Park – Phase 1                                                                        | TCHC Development River Street & Square Don Rive Park Bayview Avenue Front Street & Public Infrastructure |                                                        |  |
| 2010 | Canada Square Peter, Rees, Simcoe Bridges Queen Quay Boulevard – Phase I (Spadina to Bay) Water's Edge Promenade Portland Slip Yonge Slip & Bridge | First Waterfront Place Development Blocks 1, 3, 5 Marketing/ Sustainability Centre Sherbourne Rd Re-alignment Queens Quay Boulevard & TTC Tracks (Parliament to the Portal) | Cherry Street & TTC Tracks District Energy Centre Development Blocks                                     | Regional Sports Complex<br>Unwin Avenue Beautification |  |
| 2011 |                                                                                                                                                    | Development Block 2                                                                                                                                                         | Development Blocks                                                                                       | Don Mouth Naturalization –                             |  |