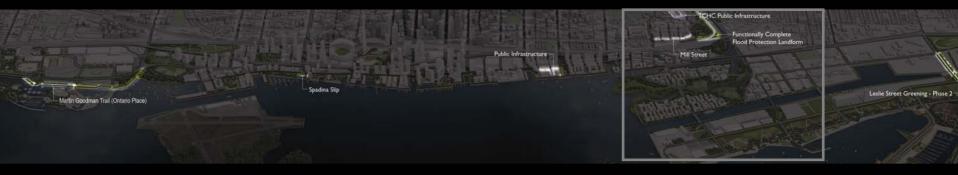

## Lake Ontario Park

| 2008-2011 |  |
|-----------|--|
|           |  |
|           |  |

|      | Central Waterfront & Waterfront West                                                                                                               | East Bayfront                                                                                                                                                               | West Don Lands                                                                                           | Port Lands                                             |  |
|------|----------------------------------------------------------------------------------------------------------------------------------------------------|-----------------------------------------------------------------------------------------------------------------------------------------------------------------------------|----------------------------------------------------------------------------------------------------------|--------------------------------------------------------|--|
| 2008 | Spadina Slip<br>Martin Goodman Trail<br>(Ontario Place)                                                                                            | Public Infrastructure                                                                                                                                                       | TCHC Infrastructure Mill Street Functionally Complete Flood Protection Landform                          | Leslie St Greening – Phase 2                           |  |
| 2009 | Peter, Rees, Simcoe Slips<br>Spadina Bridge                                                                                                        | Jarvis Slip & Square<br>Public Infrastructure<br>Water's Edge Promenade<br>Sherbourne Park – Phase 1                                                                        | TCHC Development River Street & Square Don Rive Park Bayview Avenue Front Street & Public Infrastructure |                                                        |  |
| 2010 | Canada Square Peter, Rees, Simcoe Bridges Queen Quay Boulevard – Phase I (Spadina to Bay) Water's Edge Promenade Portland Slip Yonge Slip & Bridge | First Waterfront Place Development Blocks 1, 3, 5 Marketing/ Sustainability Centre Sherbourne Rd Re-alignment Queens Quay Boulevard & TTC Tracks (Parliament to the Portal) | Cherry Street & TTC Tracks District Energy Centre Development Blocks                                     | Regional Sports Complex<br>Unwin Avenue Beautification |  |
| 2011 |                                                                                                                                                    | Development Block 2                                                                                                                                                         | Development Blocks                                                                                       | Don Mouth Naturalization –                             |  |