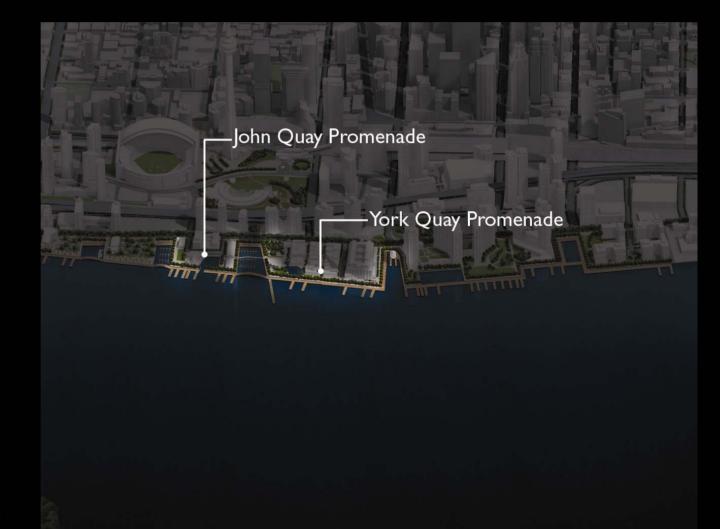

|        | Waterfront West                                                                      | Central Waterfront                         | West Don Lands                                    | Port Lands                                                   |
|--------|--------------------------------------------------------------------------------------|--------------------------------------------|---------------------------------------------------|--------------------------------------------------------------|
| - 2007 | Martin Goodman Trail (Marilyn Bell<br>Park to Exhibition Place)<br>Marilyn Bell Park | York Quay Promenade<br>John Quay Promenade | North River Street<br>CN Bridge<br>Bala Underpass | Cherry Beach Restoration<br>Leslie Street Greening - Phase 1 |
|        | Western Beaches Watercourse                                                          |                                            |                                                   | Transitional Sports Fields                                   |
|        | Mimico Waterfront Linear Park                                                        |                                            |                                                   | Head of Don Trail                                            |
|        | (Phase 1)                                                                            |                                            |                                                   | Port Union Waterfront Park                                   |
|        |                                                                                      |                                            |                                                   | (Phase 1)                                                    |