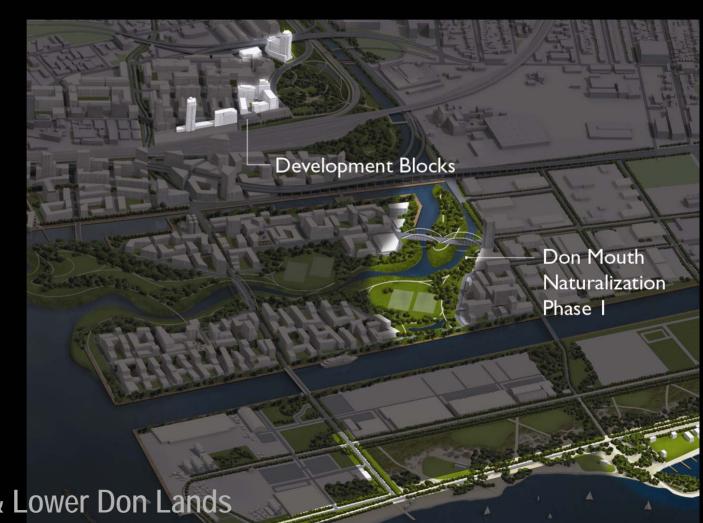

## Lake Ontario Park

| 2008-2011 |  |
|-----------|--|
|           |  |
|           |  |

|      | Central Waterfront & Waterfront West                                                                                                               | East Bayfront                                                                                                                                                               | West Don Lands                                                                                           | Port Lands                                             |  |
|------|----------------------------------------------------------------------------------------------------------------------------------------------------|-----------------------------------------------------------------------------------------------------------------------------------------------------------------------------|----------------------------------------------------------------------------------------------------------|--------------------------------------------------------|--|
| 2008 | Spadina Slip<br>Martin Goodman Trail<br>(Ontario Place)                                                                                            | Public Infrastructure                                                                                                                                                       | TCHC Infrastructure Mill Street Functionally Complete Flood Protection Landform                          | Leslie St Greening – Phase 2                           |  |
| 2009 | Peter, Rees, Simcoe Slips<br>Spadina Bridge                                                                                                        | Jarvis Slip & Square<br>Public Infrastructure<br>Water's Edge Promenade<br>Sherbourne Park – Phase 1                                                                        | TCHC Development River Street & Square Don Rive Park Bayview Avenue Front Street & Public Infrastructure |                                                        |  |
| 2010 | Canada Square Peter, Rees, Simcoe Bridges Queen Quay Boulevard – Phase I (Spadina to Bay) Water's Edge Promenade Portland Slip Yonge Slip & Bridge | First Waterfront Place Development Blocks 1, 3, 5 Marketing/ Sustainability Centre Sherbourne Rd Re-alignment Queens Quay Boulevard & TTC Tracks (Parliament to the Portal) | Cherry Street & TTC Tracks District Energy Centre Development Blocks                                     | Regional Sports Complex<br>Unwin Avenue Beautification |  |
| 2011 |                                                                                                                                                    | Development Block 2                                                                                                                                                         | Development Blocks                                                                                       | Don Mouth Naturalization –                             |  |