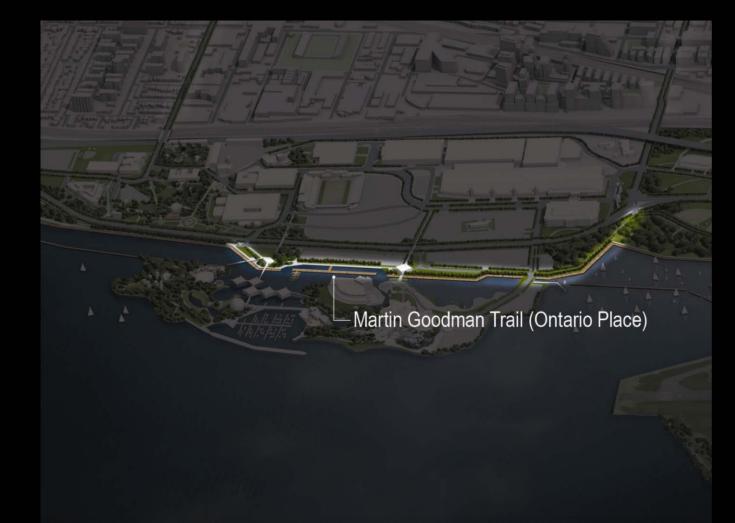

## Lake Ontario Park

| 2008-2011 |  |
|-----------|--|
|           |  |
|           |  |

|      | Central Waterfront & Waterfront West                                                                                                               | East Bayfront                                                                                                                                                               | West Don Lands                                                                                           | Port Lands                                             |  |
|------|----------------------------------------------------------------------------------------------------------------------------------------------------|-----------------------------------------------------------------------------------------------------------------------------------------------------------------------------|----------------------------------------------------------------------------------------------------------|--------------------------------------------------------|--|
| 2008 | Spadina Slip<br>Martin Goodman Trail<br>(Ontario Place)                                                                                            | Public Infrastructure                                                                                                                                                       | TCHC Infrastructure Mill Street Functionally Complete Flood Protection Landform                          | Leslie St Greening – Phase 2                           |  |
| 2009 | Peter, Rees, Simcoe Slips<br>Spadina Bridge                                                                                                        | Jarvis Slip & Square<br>Public Infrastructure<br>Water's Edge Promenade<br>Sherbourne Park – Phase 1                                                                        | TCHC Development River Street & Square Don Rive Park Bayview Avenue Front Street & Public Infrastructure |                                                        |  |
| 2010 | Canada Square Peter, Rees, Simcoe Bridges Queen Quay Boulevard – Phase I (Spadina to Bay) Water's Edge Promenade Portland Slip Yonge Slip & Bridge | First Waterfront Place Development Blocks 1, 3, 5 Marketing/ Sustainability Centre Sherbourne Rd Re-alignment Queens Quay Boulevard & TTC Tracks (Parliament to the Portal) | Cherry Street & TTC Tracks District Energy Centre Development Blocks                                     | Regional Sports Complex<br>Unwin Avenue Beautification |  |
| 2011 |                                                                                                                                                    | Development Block 2                                                                                                                                                         | Development Blocks                                                                                       | Don Mouth Naturalization –                             |  |