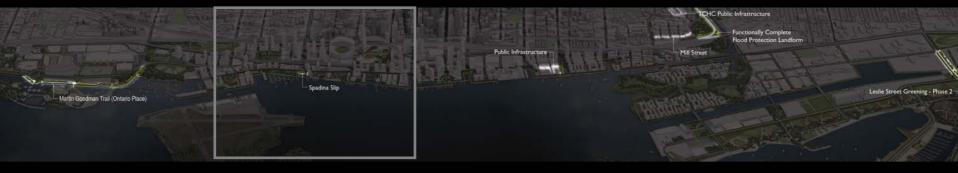

## Lake Ontario Park

| 2008-2011 |  |
|-----------|--|
|           |  |
|           |  |

|      | Central Waterfront & Waterfront West                                                                                                               | East Bayfront                                                                                                                                                               | West Don Lands                                                                                           | Port Lands                                             |  |
|------|----------------------------------------------------------------------------------------------------------------------------------------------------|-----------------------------------------------------------------------------------------------------------------------------------------------------------------------------|----------------------------------------------------------------------------------------------------------|--------------------------------------------------------|--|
| 2008 | Spadina Slip<br>Martin Goodman Trail<br>(Ontario Place)                                                                                            | Public Infrastructure                                                                                                                                                       | TCHC Infrastructure Mill Street Functionally Complete Flood Protection Landform                          | Leslie St Greening – Phase 2                           |  |
| 2009 | Peter, Rees, Simcoe Slips<br>Spadina Bridge                                                                                                        | Jarvis Slip & Square<br>Public Infrastructure<br>Water's Edge Promenade<br>Sherbourne Park – Phase 1                                                                        | TCHC Development River Street & Square Don Rive Park Bayview Avenue Front Street & Public Infrastructure |                                                        |  |
| 2010 | Canada Square Peter, Rees, Simcoe Bridges Queen Quay Boulevard – Phase I (Spadina to Bay) Water's Edge Promenade Portland Slip Yonge Slip & Bridge | First Waterfront Place Development Blocks 1, 3, 5 Marketing/ Sustainability Centre Sherbourne Rd Re-alignment Queens Quay Boulevard & TTC Tracks (Parliament to the Portal) | Cherry Street & TTC Tracks District Energy Centre Development Blocks                                     | Regional Sports Complex<br>Unwin Avenue Beautification |  |
| 2011 |                                                                                                                                                    | Development Block 2                                                                                                                                                         | Development Blocks                                                                                       | Don Mouth Naturalization –                             |  |