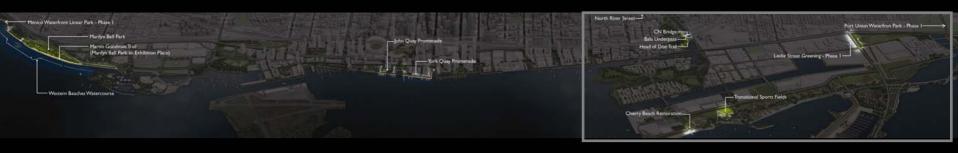

|        | Waterfront West                                                                      | Central Waterfront                         | West Don Lands                                    | Port Lands                                                   |
|--------|--------------------------------------------------------------------------------------|--------------------------------------------|---------------------------------------------------|--------------------------------------------------------------|
| - 2007 | Martin Goodman Trail (Marilyn Bell<br>Park to Exhibition Place)<br>Marilyn Bell Park | York Quay Promenade<br>John Quay Promenade | North River Street<br>CN Bridge<br>Bala Underpass | Cherry Beach Restoration<br>Leslie Street Greening - Phase 1 |
|        | Western Beaches Watercourse                                                          |                                            |                                                   | Transitional Sports Fields                                   |
|        | Mimico Waterfront Linear Park                                                        |                                            |                                                   | Head of Don Trail                                            |
|        | (Phase 1)                                                                            |                                            |                                                   | Port Union Waterfront Park                                   |
|        |                                                                                      |                                            |                                                   | (Phase 1)                                                    |