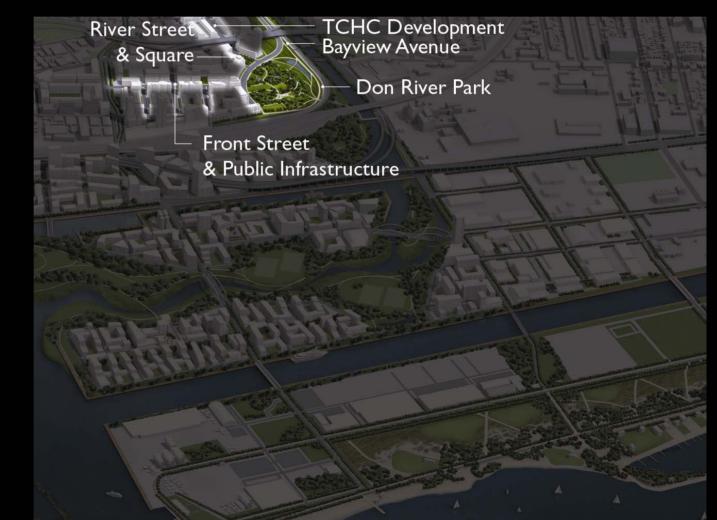

## Lake Ontario Park

| 2008-2011 |  |
|-----------|--|
|           |  |
|           |  |

|      | Central Waterfront & Waterfront West                                                                                                               | East Bayfront                                                                                                                                                               | West Don Lands                                                                                           | Port Lands                                             |  |
|------|----------------------------------------------------------------------------------------------------------------------------------------------------|-----------------------------------------------------------------------------------------------------------------------------------------------------------------------------|----------------------------------------------------------------------------------------------------------|--------------------------------------------------------|--|
| 2008 | Spadina Slip<br>Martin Goodman Trail<br>(Ontario Place)                                                                                            | Public Infrastructure                                                                                                                                                       | TCHC Infrastructure Mill Street Functionally Complete Flood Protection Landform                          | Leslie St Greening – Phase 2                           |  |
| 2009 | Peter, Rees, Simcoe Slips<br>Spadina Bridge                                                                                                        | Jarvis Slip & Square<br>Public Infrastructure<br>Water's Edge Promenade<br>Sherbourne Park – Phase 1                                                                        | TCHC Development River Street & Square Don Rive Park Bayview Avenue Front Street & Public Infrastructure |                                                        |  |
| 2010 | Canada Square Peter, Rees, Simcoe Bridges Queen Quay Boulevard – Phase I (Spadina to Bay) Water's Edge Promenade Portland Slip Yonge Slip & Bridge | First Waterfront Place Development Blocks 1, 3, 5 Marketing/ Sustainability Centre Sherbourne Rd Re-alignment Queens Quay Boulevard & TTC Tracks (Parliament to the Portal) | Cherry Street & TTC Tracks District Energy Centre Development Blocks                                     | Regional Sports Complex<br>Unwin Avenue Beautification |  |
| 2011 |                                                                                                                                                    | Development Block 2                                                                                                                                                         | Development Blocks                                                                                       | Don Mouth Naturalization –                             |  |