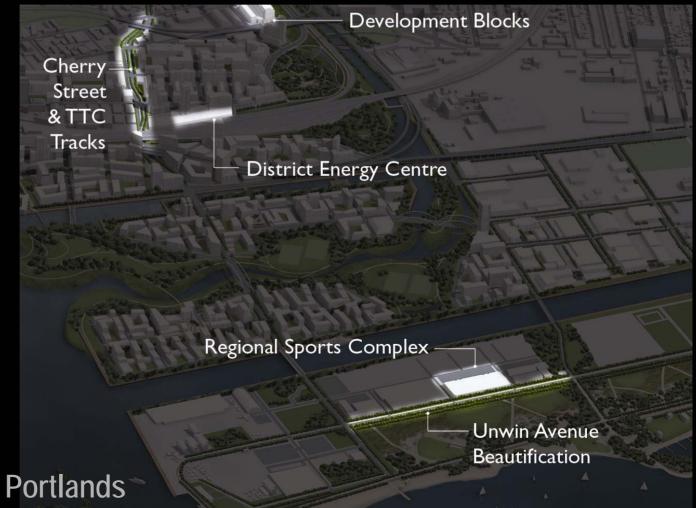

## Lake Ontario Park

| 2008-2011 |  |
|-----------|--|
|           |  |
|           |  |

|      | Central Waterfront & Waterfront West                                                                                                               | East Bayfront                                                                                                                                                               | West Don Lands                                                                                           | Port Lands                                             |  |
|------|----------------------------------------------------------------------------------------------------------------------------------------------------|-----------------------------------------------------------------------------------------------------------------------------------------------------------------------------|----------------------------------------------------------------------------------------------------------|--------------------------------------------------------|--|
| 2008 | Spadina Slip<br>Martin Goodman Trail<br>(Ontario Place)                                                                                            | Public Infrastructure                                                                                                                                                       | TCHC Infrastructure Mill Street Functionally Complete Flood Protection Landform                          | Leslie St Greening – Phase 2                           |  |
| 2009 | Peter, Rees, Simcoe Slips<br>Spadina Bridge                                                                                                        | Jarvis Slip & Square<br>Public Infrastructure<br>Water's Edge Promenade<br>Sherbourne Park – Phase 1                                                                        | TCHC Development River Street & Square Don Rive Park Bayview Avenue Front Street & Public Infrastructure |                                                        |  |
| 2010 | Canada Square Peter, Rees, Simcoe Bridges Queen Quay Boulevard – Phase I (Spadina to Bay) Water's Edge Promenade Portland Slip Yonge Slip & Bridge | First Waterfront Place Development Blocks 1, 3, 5 Marketing/ Sustainability Centre Sherbourne Rd Re-alignment Queens Quay Boulevard & TTC Tracks (Parliament to the Portal) | Cherry Street & TTC Tracks District Energy Centre Development Blocks                                     | Regional Sports Complex<br>Unwin Avenue Beautification |  |
| 2011 |                                                                                                                                                    | Development Block 2                                                                                                                                                         | Development Blocks                                                                                       | Don Mouth Naturalization –                             |  |