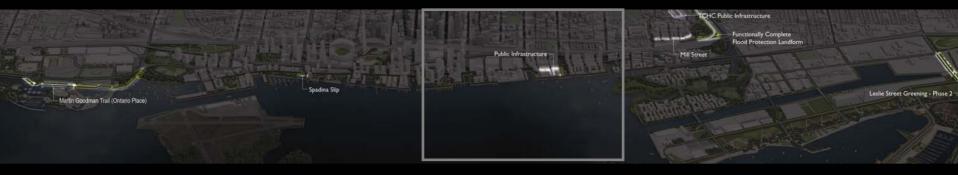

## Lake Ontario Park

| 2008-2011 |  |
|-----------|--|
|           |  |
|           |  |

|      | Central Waterfront & Waterfront West                                                                                                               | East Bayfront                                                                                                                                                               | West Don Lands                                                                                           | Port Lands                                             |  |
|------|----------------------------------------------------------------------------------------------------------------------------------------------------|-----------------------------------------------------------------------------------------------------------------------------------------------------------------------------|----------------------------------------------------------------------------------------------------------|--------------------------------------------------------|--|
| 2008 | Spadina Slip<br>Martin Goodman Trail<br>(Ontario Place)                                                                                            | Public Infrastructure                                                                                                                                                       | TCHC Infrastructure Mill Street Functionally Complete Flood Protection Landform                          | Leslie St Greening – Phase 2                           |  |
| 2009 | Peter, Rees, Simcoe Slips<br>Spadina Bridge                                                                                                        | Jarvis Slip & Square<br>Public Infrastructure<br>Water's Edge Promenade<br>Sherbourne Park – Phase 1                                                                        | TCHC Development River Street & Square Don Rive Park Bayview Avenue Front Street & Public Infrastructure |                                                        |  |
| 2010 | Canada Square Peter, Rees, Simcoe Bridges Queen Quay Boulevard – Phase I (Spadina to Bay) Water's Edge Promenade Portland Slip Yonge Slip & Bridge | First Waterfront Place Development Blocks 1, 3, 5 Marketing/ Sustainability Centre Sherbourne Rd Re-alignment Queens Quay Boulevard & TTC Tracks (Parliament to the Portal) | Cherry Street & TTC Tracks District Energy Centre Development Blocks                                     | Regional Sports Complex<br>Unwin Avenue Beautification |  |
| 2011 |                                                                                                                                                    | Development Block 2                                                                                                                                                         | Development Blocks                                                                                       | Don Mouth Naturalization –                             |  |