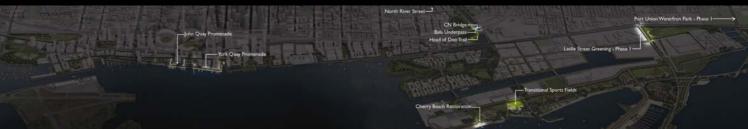

|        | Waterfront West                                                                      | Central Waterfront                         | West Don Lands                                    | Port Lands                                                   |
|--------|--------------------------------------------------------------------------------------|--------------------------------------------|---------------------------------------------------|--------------------------------------------------------------|
| - 2007 | Martin Goodman Trail (Marilyn Bell<br>Park to Exhibition Place)<br>Marilyn Bell Park | York Quay Promenade<br>John Quay Promenade | North River Street<br>CN Bridge<br>Bala Underpass | Cherry Beach Restoration<br>Leslie Street Greening - Phase 1 |
|        | Western Beaches Watercourse                                                          |                                            |                                                   | Transitional Sports Fields                                   |
|        | Mimico Waterfront Linear Park                                                        |                                            |                                                   | Head of Don Trail                                            |
|        | (Phase 1)                                                                            |                                            |                                                   | Port Union Waterfront Park                                   |
|        |                                                                                      |                                            |                                                   | (Phase 1)                                                    |