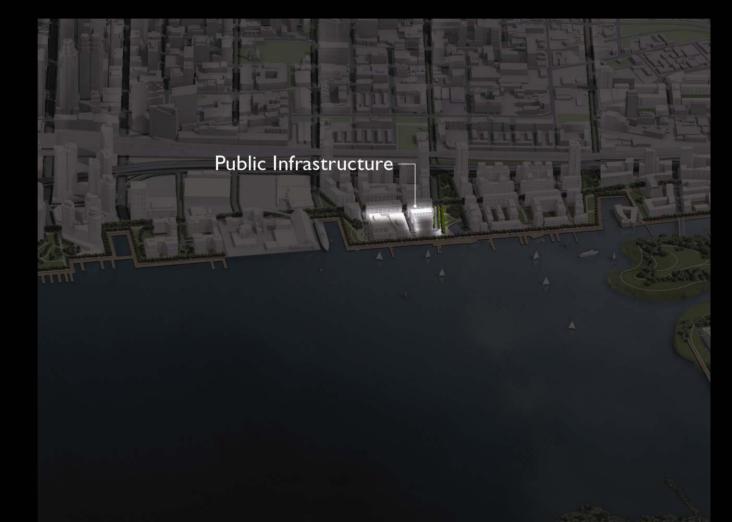

## Lake Ontario Park

| 2008-2011 |  |
|-----------|--|
|           |  |
|           |  |

|      | Central Waterfront & Waterfront West                                                                                                               | East Bayfront                                                                                                                                                               | West Don Lands                                                                                           | Port Lands                                             |  |
|------|----------------------------------------------------------------------------------------------------------------------------------------------------|-----------------------------------------------------------------------------------------------------------------------------------------------------------------------------|----------------------------------------------------------------------------------------------------------|--------------------------------------------------------|--|
| 2008 | Spadina Slip<br>Martin Goodman Trail<br>(Ontario Place)                                                                                            | Public Infrastructure                                                                                                                                                       | TCHC Infrastructure Mill Street Functionally Complete Flood Protection Landform                          | Leslie St Greening – Phase 2                           |  |
| 2009 | Peter, Rees, Simcoe Slips<br>Spadina Bridge                                                                                                        | Jarvis Slip & Square<br>Public Infrastructure<br>Water's Edge Promenade<br>Sherbourne Park – Phase 1                                                                        | TCHC Development River Street & Square Don Rive Park Bayview Avenue Front Street & Public Infrastructure |                                                        |  |
| 2010 | Canada Square Peter, Rees, Simcoe Bridges Queen Quay Boulevard – Phase I (Spadina to Bay) Water's Edge Promenade Portland Slip Yonge Slip & Bridge | First Waterfront Place Development Blocks 1, 3, 5 Marketing/ Sustainability Centre Sherbourne Rd Re-alignment Queens Quay Boulevard & TTC Tracks (Parliament to the Portal) | Cherry Street & TTC Tracks District Energy Centre Development Blocks                                     | Regional Sports Complex<br>Unwin Avenue Beautification |  |
| 2011 |                                                                                                                                                    | Development Block 2                                                                                                                                                         | Development Blocks                                                                                       | Don Mouth Naturalization –                             |  |