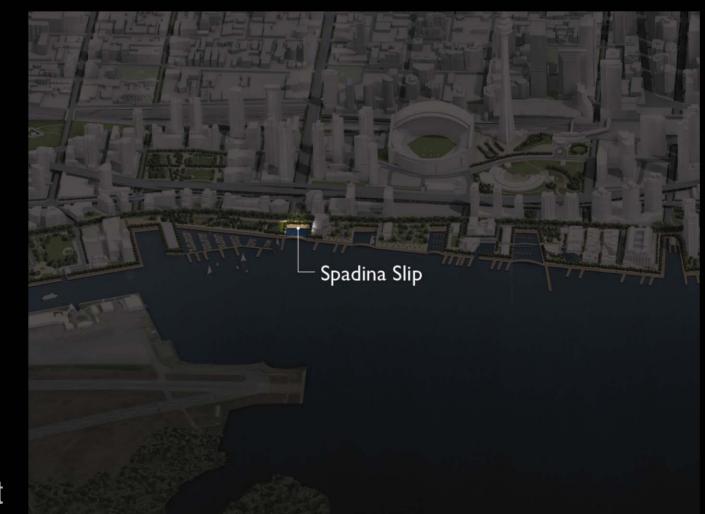

## Lake Ontario Park

| 2008-2011 |  |
|-----------|--|
|           |  |
|           |  |

|      | Central Waterfront & Waterfront West                                                                                                               | East Bayfront                                                                                                                                                               | West Don Lands                                                                                           | Port Lands                                             |  |
|------|----------------------------------------------------------------------------------------------------------------------------------------------------|-----------------------------------------------------------------------------------------------------------------------------------------------------------------------------|----------------------------------------------------------------------------------------------------------|--------------------------------------------------------|--|
| 2008 | Spadina Slip<br>Martin Goodman Trail<br>(Ontario Place)                                                                                            | Public Infrastructure                                                                                                                                                       | TCHC Infrastructure Mill Street Functionally Complete Flood Protection Landform                          | Leslie St Greening – Phase 2                           |  |
| 2009 | Peter, Rees, Simcoe Slips<br>Spadina Bridge                                                                                                        | Jarvis Slip & Square<br>Public Infrastructure<br>Water's Edge Promenade<br>Sherbourne Park – Phase 1                                                                        | TCHC Development River Street & Square Don Rive Park Bayview Avenue Front Street & Public Infrastructure |                                                        |  |
| 2010 | Canada Square Peter, Rees, Simcoe Bridges Queen Quay Boulevard – Phase I (Spadina to Bay) Water's Edge Promenade Portland Slip Yonge Slip & Bridge | First Waterfront Place Development Blocks 1, 3, 5 Marketing/ Sustainability Centre Sherbourne Rd Re-alignment Queens Quay Boulevard & TTC Tracks (Parliament to the Portal) | Cherry Street & TTC Tracks District Energy Centre Development Blocks                                     | Regional Sports Complex<br>Unwin Avenue Beautification |  |
| 2011 |                                                                                                                                                    | Development Block 2                                                                                                                                                         | Development Blocks                                                                                       | Don Mouth Naturalization –                             |  |