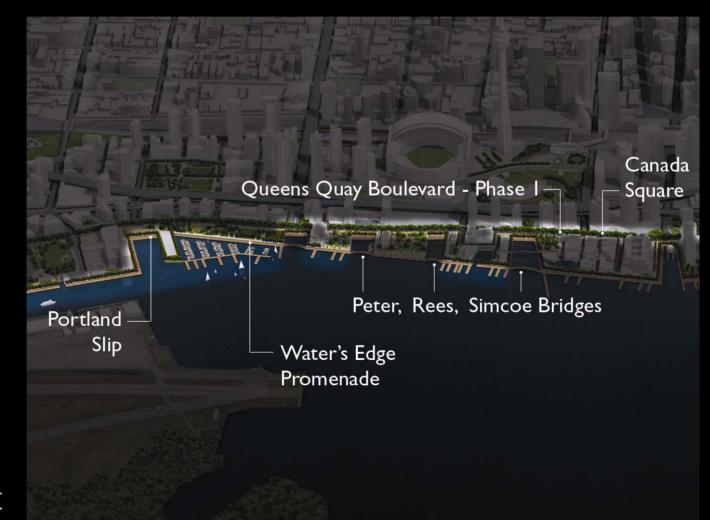

## Lake Ontario Park

| 2008-2011 |  |
|-----------|--|
|           |  |
|           |  |

|      | Central Waterfront & Waterfront West                                                                                                               | East Bayfront                                                                                                                                                               | West Don Lands                                                                                           | Port Lands                                             |  |
|------|----------------------------------------------------------------------------------------------------------------------------------------------------|-----------------------------------------------------------------------------------------------------------------------------------------------------------------------------|----------------------------------------------------------------------------------------------------------|--------------------------------------------------------|--|
| 2008 | Spadina Slip<br>Martin Goodman Trail<br>(Ontario Place)                                                                                            | Public Infrastructure                                                                                                                                                       | TCHC Infrastructure Mill Street Functionally Complete Flood Protection Landform                          | Leslie St Greening – Phase 2                           |  |
| 2009 | Peter, Rees, Simcoe Slips<br>Spadina Bridge                                                                                                        | Jarvis Slip & Square<br>Public Infrastructure<br>Water's Edge Promenade<br>Sherbourne Park – Phase 1                                                                        | TCHC Development River Street & Square Don Rive Park Bayview Avenue Front Street & Public Infrastructure |                                                        |  |
| 2010 | Canada Square Peter, Rees, Simcoe Bridges Queen Quay Boulevard – Phase I (Spadina to Bay) Water's Edge Promenade Portland Slip Yonge Slip & Bridge | First Waterfront Place Development Blocks 1, 3, 5 Marketing/ Sustainability Centre Sherbourne Rd Re-alignment Queens Quay Boulevard & TTC Tracks (Parliament to the Portal) | Cherry Street & TTC Tracks District Energy Centre Development Blocks                                     | Regional Sports Complex<br>Unwin Avenue Beautification |  |
| 2011 |                                                                                                                                                    | Development Block 2                                                                                                                                                         | Development Blocks                                                                                       | Don Mouth Naturalization –                             |  |