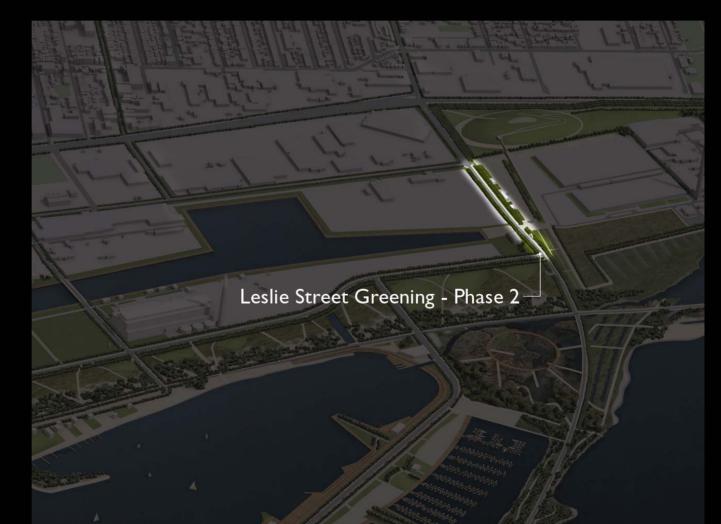

## Lake Ontario Park

| 2008-2011 |  |
|-----------|--|
|           |  |
|           |  |

|      | Central Waterfront & Waterfront West                                                                                                               | East Bayfront                                                                                                                                                               | West Don Lands                                                                                           | Port Lands                                             |  |
|------|----------------------------------------------------------------------------------------------------------------------------------------------------|-----------------------------------------------------------------------------------------------------------------------------------------------------------------------------|----------------------------------------------------------------------------------------------------------|--------------------------------------------------------|--|
| 2008 | Spadina Slip<br>Martin Goodman Trail<br>(Ontario Place)                                                                                            | Public Infrastructure                                                                                                                                                       | TCHC Infrastructure Mill Street Functionally Complete Flood Protection Landform                          | Leslie St Greening – Phase 2                           |  |
| 2009 | Peter, Rees, Simcoe Slips<br>Spadina Bridge                                                                                                        | Jarvis Slip & Square<br>Public Infrastructure<br>Water's Edge Promenade<br>Sherbourne Park – Phase 1                                                                        | TCHC Development River Street & Square Don Rive Park Bayview Avenue Front Street & Public Infrastructure |                                                        |  |
| 2010 | Canada Square Peter, Rees, Simcoe Bridges Queen Quay Boulevard – Phase I (Spadina to Bay) Water's Edge Promenade Portland Slip Yonge Slip & Bridge | First Waterfront Place Development Blocks 1, 3, 5 Marketing/ Sustainability Centre Sherbourne Rd Re-alignment Queens Quay Boulevard & TTC Tracks (Parliament to the Portal) | Cherry Street & TTC Tracks District Energy Centre Development Blocks                                     | Regional Sports Complex<br>Unwin Avenue Beautification |  |
| 2011 |                                                                                                                                                    | Development Block 2                                                                                                                                                         | Development Blocks                                                                                       | Don Mouth Naturalization –                             |  |