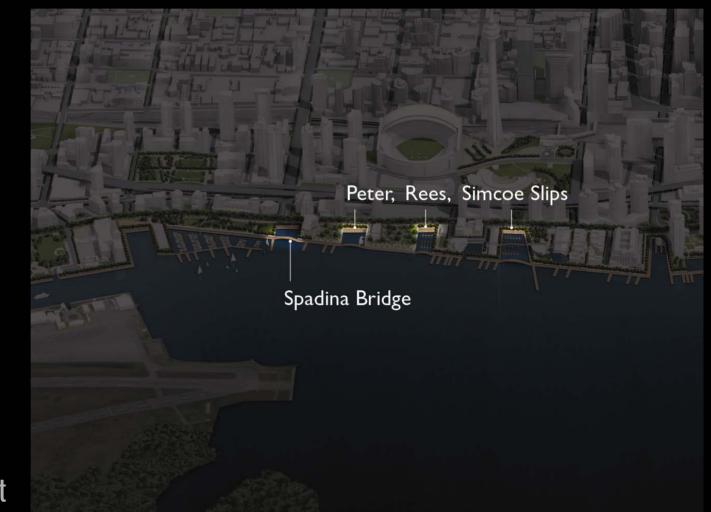

## Lake Ontario Park

| 2008-2011 |  |
|-----------|--|
|           |  |
|           |  |

|      | Central Waterfront & Waterfront West                                                                                                               | East Bayfront                                                                                                                                                               | West Don Lands                                                                                           | Port Lands                                             |  |
|------|----------------------------------------------------------------------------------------------------------------------------------------------------|-----------------------------------------------------------------------------------------------------------------------------------------------------------------------------|----------------------------------------------------------------------------------------------------------|--------------------------------------------------------|--|
| 2008 | Spadina Slip<br>Martin Goodman Trail<br>(Ontario Place)                                                                                            | Public Infrastructure                                                                                                                                                       | TCHC Infrastructure Mill Street Functionally Complete Flood Protection Landform                          | Leslie St Greening – Phase 2                           |  |
| 2009 | Peter, Rees, Simcoe Slips<br>Spadina Bridge                                                                                                        | Jarvis Slip & Square<br>Public Infrastructure<br>Water's Edge Promenade<br>Sherbourne Park – Phase 1                                                                        | TCHC Development River Street & Square Don Rive Park Bayview Avenue Front Street & Public Infrastructure |                                                        |  |
| 2010 | Canada Square Peter, Rees, Simcoe Bridges Queen Quay Boulevard – Phase I (Spadina to Bay) Water's Edge Promenade Portland Slip Yonge Slip & Bridge | First Waterfront Place Development Blocks 1, 3, 5 Marketing/ Sustainability Centre Sherbourne Rd Re-alignment Queens Quay Boulevard & TTC Tracks (Parliament to the Portal) | Cherry Street & TTC Tracks District Energy Centre Development Blocks                                     | Regional Sports Complex<br>Unwin Avenue Beautification |  |
| 2011 |                                                                                                                                                    | Development Block 2                                                                                                                                                         | Development Blocks                                                                                       | Don Mouth Naturalization –                             |  |