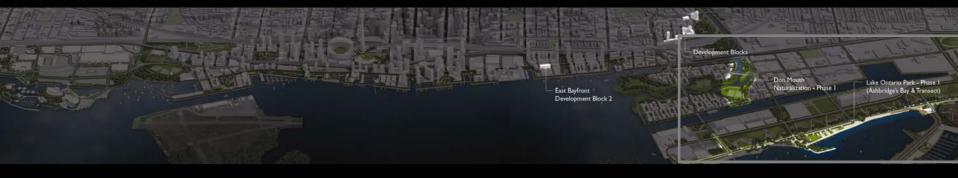

## Lake Ontario Park

| 2008-2011 |  |
|-----------|--|
|           |  |
|           |  |

|      | Central Waterfront & Waterfront West                                                                                                               | East Bayfront                                                                                                                                                               | West Don Lands                                                                                           | Port Lands                                             |  |
|------|----------------------------------------------------------------------------------------------------------------------------------------------------|-----------------------------------------------------------------------------------------------------------------------------------------------------------------------------|----------------------------------------------------------------------------------------------------------|--------------------------------------------------------|--|
| 2008 | Spadina Slip<br>Martin Goodman Trail<br>(Ontario Place)                                                                                            | Public Infrastructure                                                                                                                                                       | TCHC Infrastructure Mill Street Functionally Complete Flood Protection Landform                          | Leslie St Greening – Phase 2                           |  |
| 2009 | Peter, Rees, Simcoe Slips<br>Spadina Bridge                                                                                                        | Jarvis Slip & Square<br>Public Infrastructure<br>Water's Edge Promenade<br>Sherbourne Park – Phase 1                                                                        | TCHC Development River Street & Square Don Rive Park Bayview Avenue Front Street & Public Infrastructure |                                                        |  |
| 2010 | Canada Square Peter, Rees, Simcoe Bridges Queen Quay Boulevard – Phase I (Spadina to Bay) Water's Edge Promenade Portland Slip Yonge Slip & Bridge | First Waterfront Place Development Blocks 1, 3, 5 Marketing/ Sustainability Centre Sherbourne Rd Re-alignment Queens Quay Boulevard & TTC Tracks (Parliament to the Portal) | Cherry Street & TTC Tracks District Energy Centre Development Blocks                                     | Regional Sports Complex<br>Unwin Avenue Beautification |  |
| 2011 |                                                                                                                                                    | Development Block 2                                                                                                                                                         | Development Blocks                                                                                       | Don Mouth Naturalization –                             |  |

Phase 1

Lake Ontario Park - Phase 1

(Ashbridge's Bay & Transect)