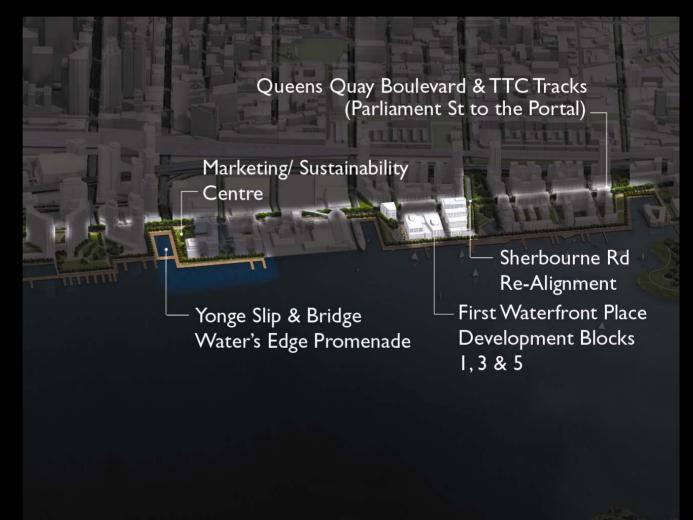

## Lake Ontario Park

| 2008-2011 |  |
|-----------|--|
|           |  |
|           |  |

|      | Central Waterfront & Waterfront West                                                                                                               | East Bayfront                                                                                                                                                               | West Don Lands                                                                                           | Port Lands                                             |  |
|------|----------------------------------------------------------------------------------------------------------------------------------------------------|-----------------------------------------------------------------------------------------------------------------------------------------------------------------------------|----------------------------------------------------------------------------------------------------------|--------------------------------------------------------|--|
| 2008 | Spadina Slip<br>Martin Goodman Trail<br>(Ontario Place)                                                                                            | Public Infrastructure                                                                                                                                                       | TCHC Infrastructure Mill Street Functionally Complete Flood Protection Landform                          | Leslie St Greening – Phase 2                           |  |
| 2009 | Peter, Rees, Simcoe Slips<br>Spadina Bridge                                                                                                        | Jarvis Slip & Square<br>Public Infrastructure<br>Water's Edge Promenade<br>Sherbourne Park – Phase 1                                                                        | TCHC Development River Street & Square Don Rive Park Bayview Avenue Front Street & Public Infrastructure |                                                        |  |
| 2010 | Canada Square Peter, Rees, Simcoe Bridges Queen Quay Boulevard – Phase I (Spadina to Bay) Water's Edge Promenade Portland Slip Yonge Slip & Bridge | First Waterfront Place Development Blocks 1, 3, 5 Marketing/ Sustainability Centre Sherbourne Rd Re-alignment Queens Quay Boulevard & TTC Tracks (Parliament to the Portal) | Cherry Street & TTC Tracks District Energy Centre Development Blocks                                     | Regional Sports Complex<br>Unwin Avenue Beautification |  |
| 2011 |                                                                                                                                                    | Development Block 2                                                                                                                                                         | Development Blocks                                                                                       | Don Mouth Naturalization –                             |  |