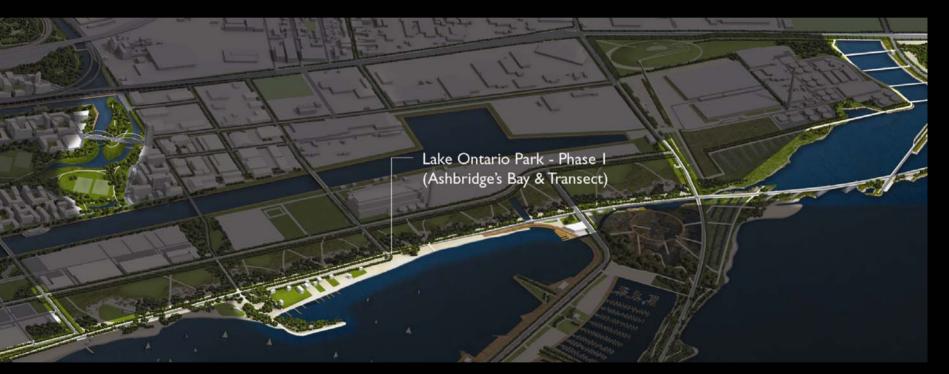

## Lake Ontario Park

| 2008-2011 |  |
|-----------|--|
|           |  |
|           |  |

|      | Central Waterfront & Waterfront West                                                                                                               | East Bayfront                                                                                                                                                               | West Don Lands                                                                                           | Port Lands                                             |  |
|------|----------------------------------------------------------------------------------------------------------------------------------------------------|-----------------------------------------------------------------------------------------------------------------------------------------------------------------------------|----------------------------------------------------------------------------------------------------------|--------------------------------------------------------|--|
| 2008 | Spadina Slip<br>Martin Goodman Trail<br>(Ontario Place)                                                                                            | Public Infrastructure                                                                                                                                                       | TCHC Infrastructure Mill Street Functionally Complete Flood Protection Landform                          | Leslie St Greening – Phase 2                           |  |
| 2009 | Peter, Rees, Simcoe Slips<br>Spadina Bridge                                                                                                        | Jarvis Slip & Square<br>Public Infrastructure<br>Water's Edge Promenade<br>Sherbourne Park – Phase 1                                                                        | TCHC Development River Street & Square Don Rive Park Bayview Avenue Front Street & Public Infrastructure |                                                        |  |
| 2010 | Canada Square Peter, Rees, Simcoe Bridges Queen Quay Boulevard – Phase I (Spadina to Bay) Water's Edge Promenade Portland Slip Yonge Slip & Bridge | First Waterfront Place Development Blocks 1, 3, 5 Marketing/ Sustainability Centre Sherbourne Rd Re-alignment Queens Quay Boulevard & TTC Tracks (Parliament to the Portal) | Cherry Street & TTC Tracks District Energy Centre Development Blocks                                     | Regional Sports Complex<br>Unwin Avenue Beautification |  |
| 2011 |                                                                                                                                                    | Development Block 2                                                                                                                                                         | Development Blocks                                                                                       | Don Mouth Naturalization –                             |  |

Phase 1

Lake Ontario Park - Phase 1

(Ashbridge's Bay & Transect)