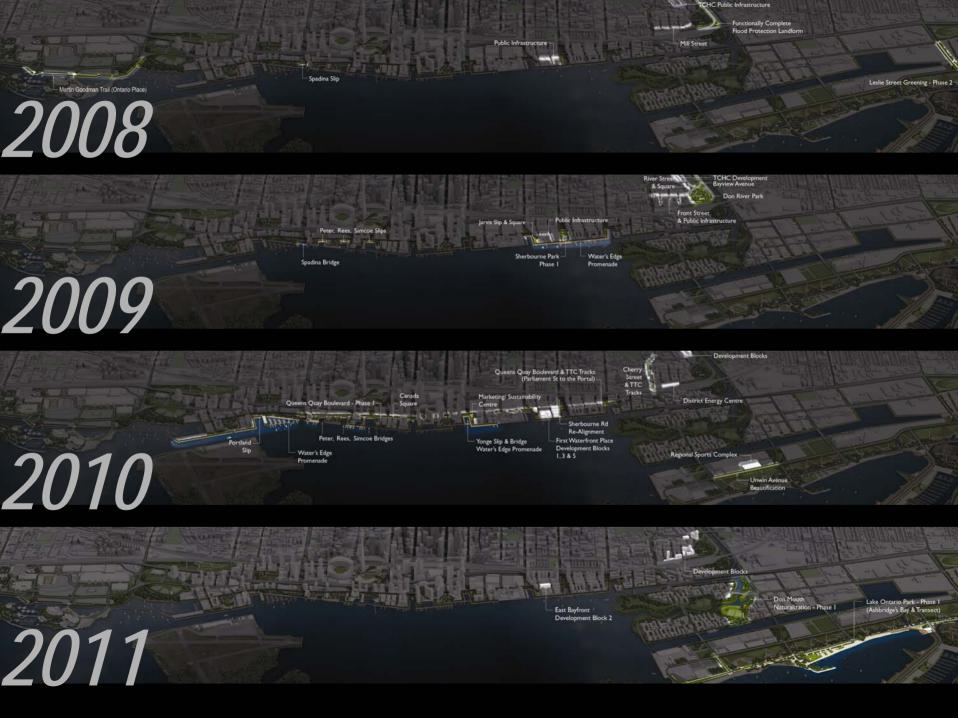

## Lake Ontario Park

| 2008-2011 |  |
|-----------|--|
|           |  |
|           |  |

|      | Central Waterfront & Waterfront West                                                                                                               | East Bayfront                                                                                                                                                               | West Don Lands                                                                                           | Port Lands                                             |  |
|------|----------------------------------------------------------------------------------------------------------------------------------------------------|-----------------------------------------------------------------------------------------------------------------------------------------------------------------------------|----------------------------------------------------------------------------------------------------------|--------------------------------------------------------|--|
| 2008 | Spadina Slip<br>Martin Goodman Trail<br>(Ontario Place)                                                                                            | Public Infrastructure                                                                                                                                                       | TCHC Infrastructure Mill Street Functionally Complete Flood Protection Landform                          | Leslie St Greening – Phase 2                           |  |
| 2009 | Peter, Rees, Simcoe Slips<br>Spadina Bridge                                                                                                        | Jarvis Slip & Square<br>Public Infrastructure<br>Water's Edge Promenade<br>Sherbourne Park – Phase 1                                                                        | TCHC Development River Street & Square Don Rive Park Bayview Avenue Front Street & Public Infrastructure |                                                        |  |
| 2010 | Canada Square Peter, Rees, Simcoe Bridges Queen Quay Boulevard – Phase I (Spadina to Bay) Water's Edge Promenade Portland Slip Yonge Slip & Bridge | First Waterfront Place Development Blocks 1, 3, 5 Marketing/ Sustainability Centre Sherbourne Rd Re-alignment Queens Quay Boulevard & TTC Tracks (Parliament to the Portal) | Cherry Street & TTC Tracks District Energy Centre Development Blocks                                     | Regional Sports Complex<br>Unwin Avenue Beautification |  |
| 2011 |                                                                                                                                                    | Development Block 2                                                                                                                                                         | Development Blocks                                                                                       | Don Mouth Naturalization –                             |  |

Phase 1

Lake Ontario Park - Phase 1

(Ashbridge's Bay & Transect)