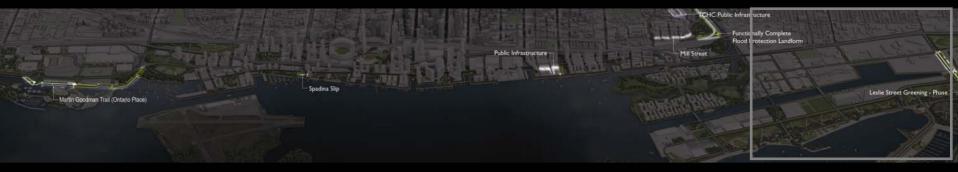

## Lake Ontario Park

| 2008-2011 |  |
|-----------|--|
|           |  |
|           |  |

|      | Central Waterfront & Waterfront West                                                                                                               | East Bayfront                                                                                                                                                               | West Don Lands                                                                                           | Port Lands                                             |  |
|------|----------------------------------------------------------------------------------------------------------------------------------------------------|-----------------------------------------------------------------------------------------------------------------------------------------------------------------------------|----------------------------------------------------------------------------------------------------------|--------------------------------------------------------|--|
| 2008 | Spadina Slip<br>Martin Goodman Trail<br>(Ontario Place)                                                                                            | Public Infrastructure                                                                                                                                                       | TCHC Infrastructure Mill Street Functionally Complete Flood Protection Landform                          | Leslie St Greening – Phase 2                           |  |
| 2009 | Peter, Rees, Simcoe Slips<br>Spadina Bridge                                                                                                        | Jarvis Slip & Square<br>Public Infrastructure<br>Water's Edge Promenade<br>Sherbourne Park – Phase 1                                                                        | TCHC Development River Street & Square Don Rive Park Bayview Avenue Front Street & Public Infrastructure |                                                        |  |
| 2010 | Canada Square Peter, Rees, Simcoe Bridges Queen Quay Boulevard – Phase I (Spadina to Bay) Water's Edge Promenade Portland Slip Yonge Slip & Bridge | First Waterfront Place Development Blocks 1, 3, 5 Marketing/ Sustainability Centre Sherbourne Rd Re-alignment Queens Quay Boulevard & TTC Tracks (Parliament to the Portal) | Cherry Street & TTC Tracks District Energy Centre Development Blocks                                     | Regional Sports Complex<br>Unwin Avenue Beautification |  |
| 2011 |                                                                                                                                                    | Development Block 2                                                                                                                                                         | Development Blocks                                                                                       | Don Mouth Naturalization –                             |  |