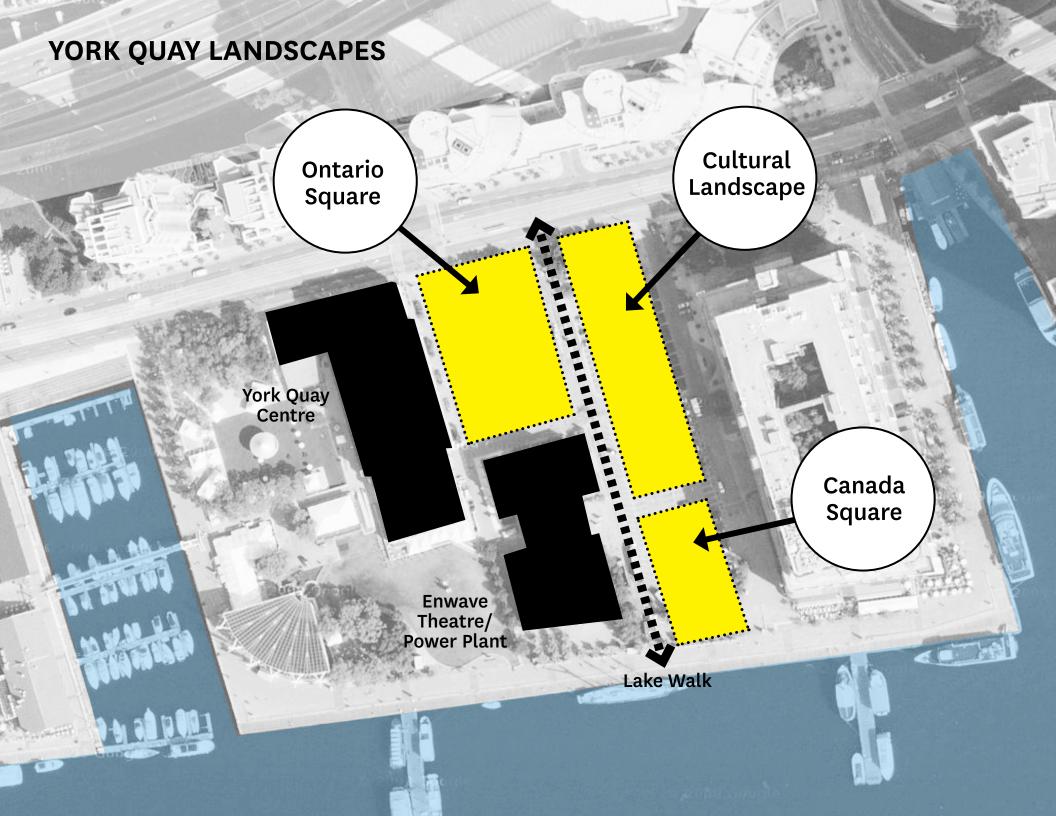

### FRAMING A VIEW OF THE LAKE



Tree Massing Concept





**Toronto Harbour** 

### **METASEQUOIA GROVE**



# Metasequoia glyptostroboides (Dawn redwood)

- deciduous evergreen
- light canopy
- reddish fall color
- very tolerant of urban stress



#### **TREE SIZES:**



14 trees @ 16-20' tall

44 trees TOTAL





Leaf and Bark details

### **VERTICAL GARDEN**



### LANDSCAPE ROOM









Music Garden, Toronto, ON

- contemplative space on the waterfront
- comfortable scale for passive use
- accommodates a 200-person event

### LANDSCAPE ROOM





### A HELD SPACE ON QUEENS QUAY BOULEVARD



## A HELD SPACE ON QUEENS QUAY BOULEVARD



#### **ONTARIO BOREAL FOREST**

Ontario Square is planted extensively with Quaking Aspen — one of the species that reveals itself in great stands wi