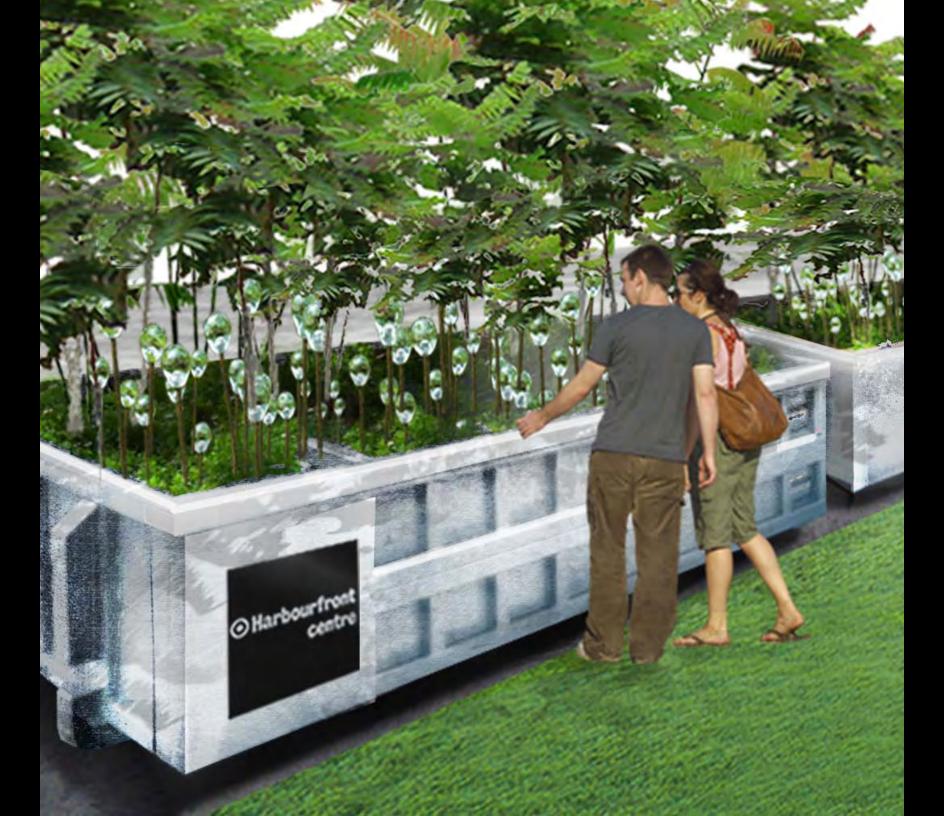

ithin the 50 million hectares of boreal forest in Ontario



**Quaking Aspen tree colony** 



Ontario Square: 532 trees



Quaking Aspen (fall color)

### **ONTARIO BOREAL FOREST**



### **ONTARIO BOREAL FOREST**



### **CIRCULATION AND SAFETY**



### **GRAPHIC PAVEMENT AND PEDESTRIAN CUES**



DARK paving = Frequent vehicular traffic LIGHT paving = Pedestrian traffic



Unilock Product Series 3000 Concrete Paver - Black Granite



Unilock Product Series 3000 Concrete Paver - Glacier



**Toronto Harbour ice floes** 

## LANDSCAPE ROOM



### A SETTING FOR HFC PROGRAMMING





### JAMIE CARPENTER'S "LIGHT CASCADE"



Screen printed mylar laminated in glass





### SETTING THE STAGE FOR THE CULTURAL VILLAGE



### **SEASONAL TENT PROGRAM**







### **CULTURAL LANDSCAPE FEATURES**





### **SCHEDULE**









**CANADA SQUARE** 

**ONTARIO SQUARE** 

**CULTURAL LANDSCAPE**