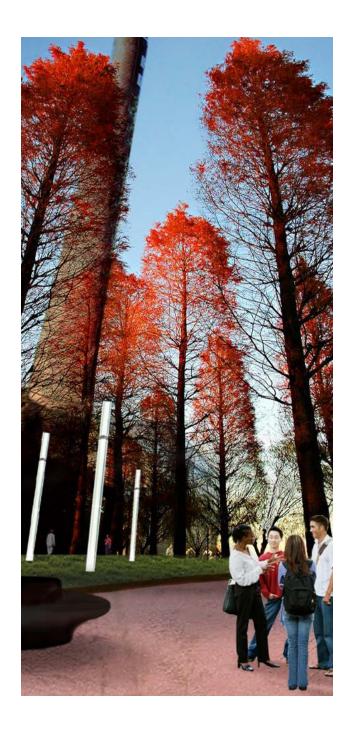

### **METASEQUOIA GROVE**

# Metasequoia glyptostroboides (Dawn redwood)

- deciduous evergreen
- light canopy
- reddish fall color
- very tolerant of urban stress

#### **TREE SIZES:**

14 trees @ 16-20' tall

44 trees TOTAL

Leaf and Bark details