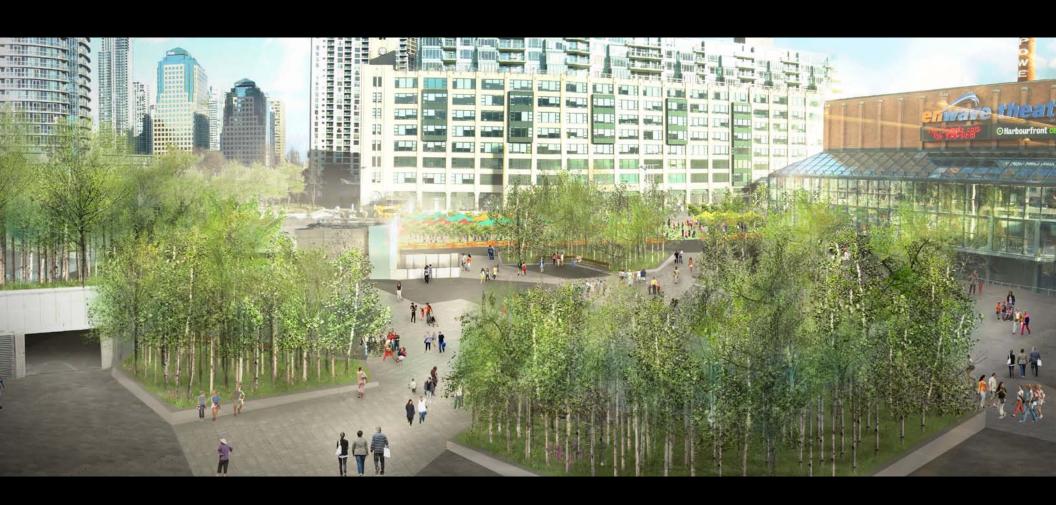

#### **ONTARIO BOREAL FOREST**

Ontario Square is planted extensively with Quaking Aspen — one of the species that reveals itself in great stands within the 50 million hectares of boreal forest in Ontario

**Quaking Aspen tree colony** 

Ontario Square: 532 trees

Quaking Aspen (fall color)