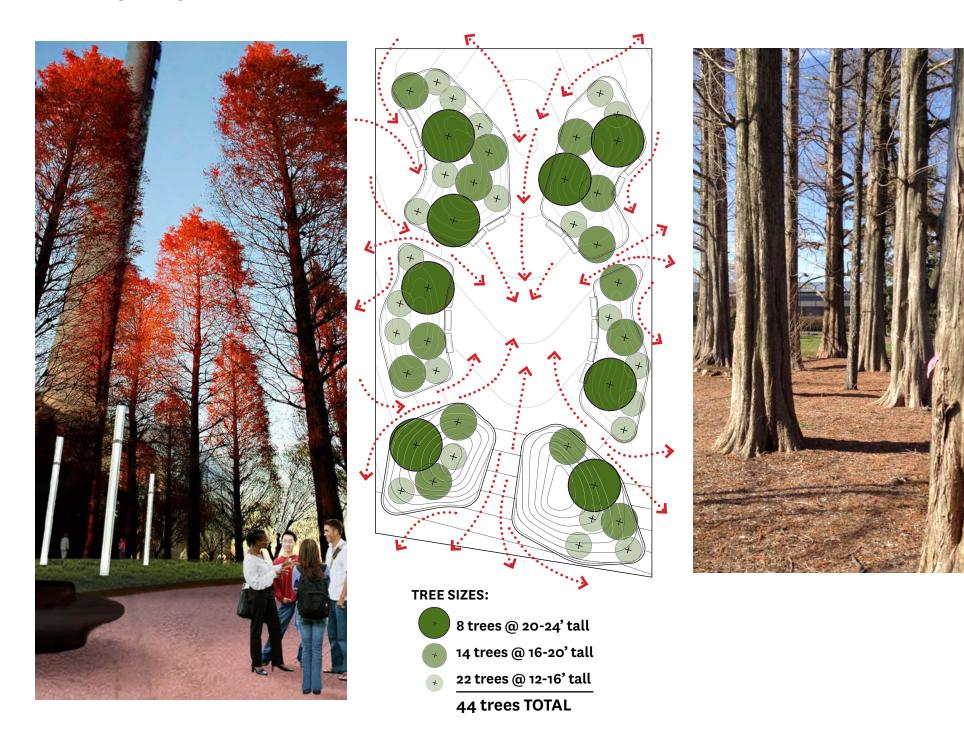

### **METASEQUOIA GROVE**

# Metasequoia glyptostroboides (Dawn redwood)

- deciduous evergreen
- light canopy
- reddish fall color
- very tolerant of urban stress

#### **TREE SIZES:**

14 trees @ 16-20' tall

44 trees TOTAL

Leaf and Bark details