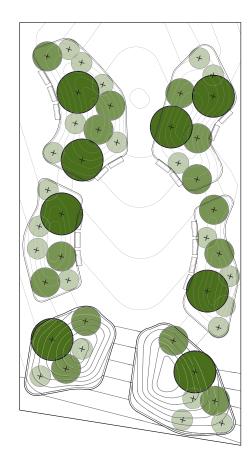

### LANDSCAPE ROOM

Music Garden, Toronto, ON

- contemplative space on the waterfront
- comfortable scale for passive use
- accommodates a 200-person event

### LANDSCAPE ROOM

### A HELD SPACE ON QUEENS QUAY BOULEVARD

## A HELD SPACE ON QUEENS QUAY BOULEVARD