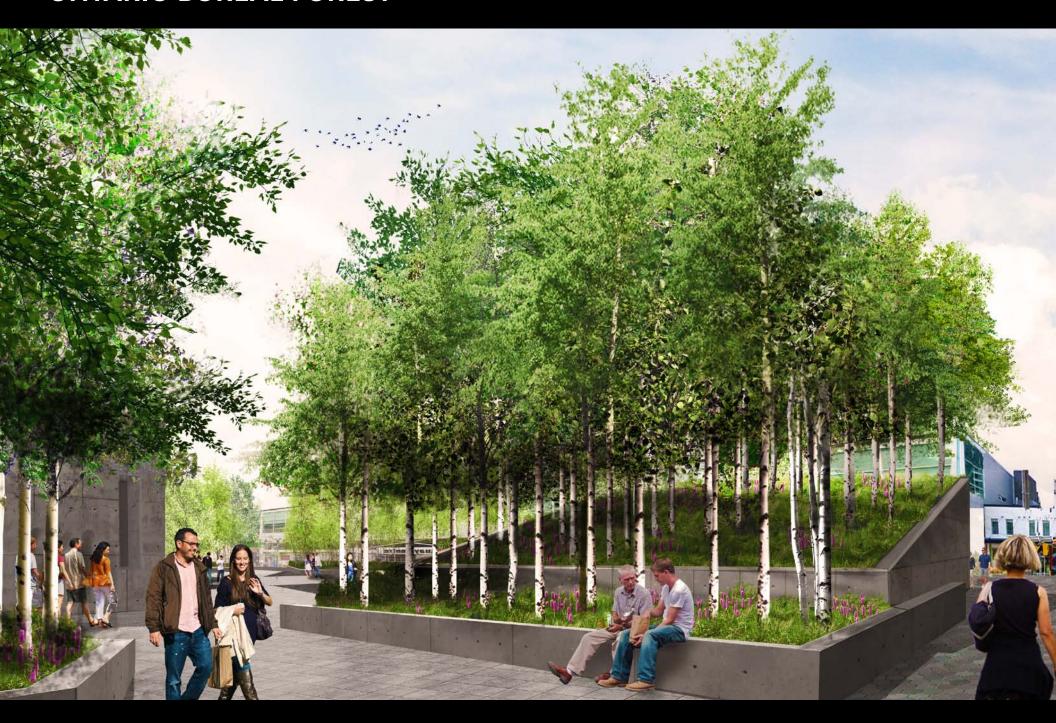

#### **ONTARIO BOREAL FOREST**

Ontario Square is planted extensively with Quaking Aspen — one of the species that reveals itself in great stands within the 50 million hectares of boreal forest in Ontario

**Quaking Aspen tree colony** 

Ontario Square: 532 trees

Quaking Aspen (fall color)