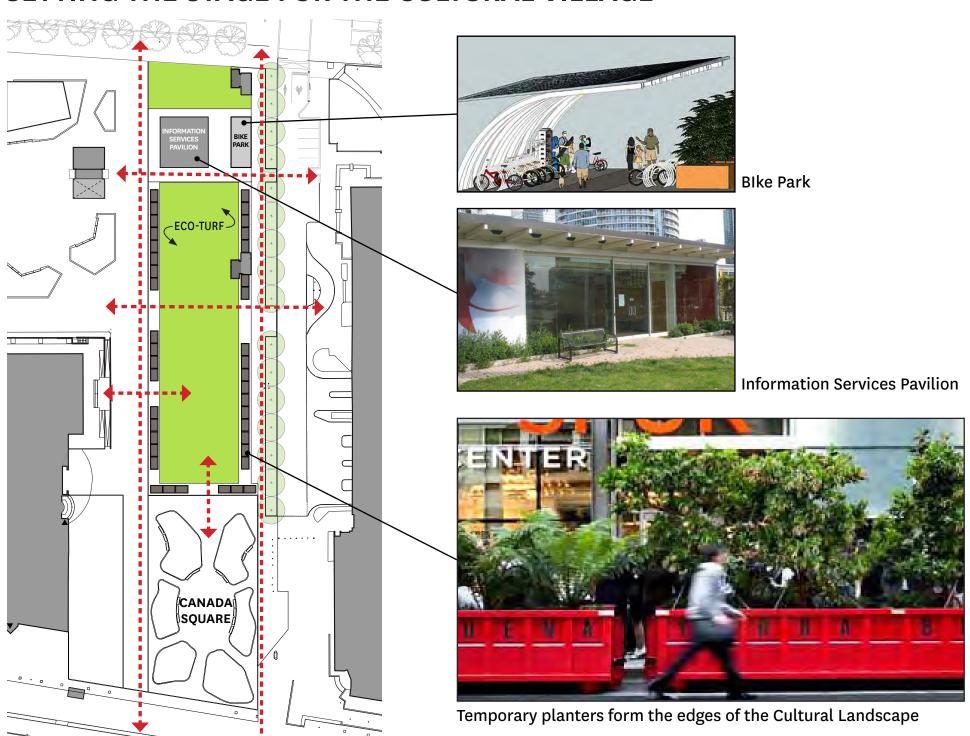

with Quaking Aspen — one of the species that reveals itself in great stands within the 50 million hectares of boreal forest in Ontario



**Quaking Aspen tree colony** 



Ontario Square: 532 trees



Quaking Aspen (fall color)

### **ONTARIO BOREAL FOREST**



### **ONTARIO BOREAL FOREST**



### **CIRCULATION AND SAFETY**



### **GRAPHIC PAVEMENT AND PEDESTRIAN CUES**



DARK paving = Frequent vehicular traffic LIGHT paving = Pedestrian traffic



Unilock Product Series 3000 Concrete Paver - Black Granite



Unilock Product Series 3000 Concrete Paver - Glacier



**Toronto Harbour ice floes** 

## LANDSCAPE ROOM



### A SETTING FOR HFC PROGRAMMING





### JAMIE CARPENTER'S "LIGHT CASCADE"



Screen printed mylar laminated in glass





### SETTING THE STAGE FOR THE CULTURAL VILLAGE



### **SEASONAL TENT PROGRAM**







### **CULTURAL LANDSCAPE FEATURES**





### **SCHEDULE**









**CANADA SQUARE** 

**ONTARIO SQUARE** 

**CULTURAL LANDSCAPE**