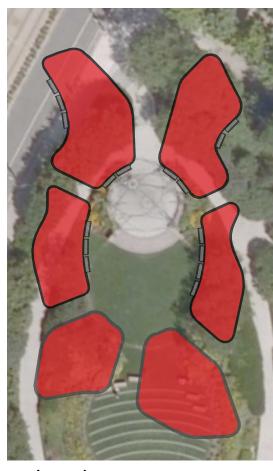

### LANDSCAPE ROOM

Music Garden, Toronto, ON

- contemplative space on the waterfront
- comfortable scale for passive use
- accommodates a 200-person event

### LANDSCAPE ROOM

### A HELD SPACE ON QUEENS QUAY BOULEVARD

## A HELD SPACE ON QUEENS QUAY BOULEVARD