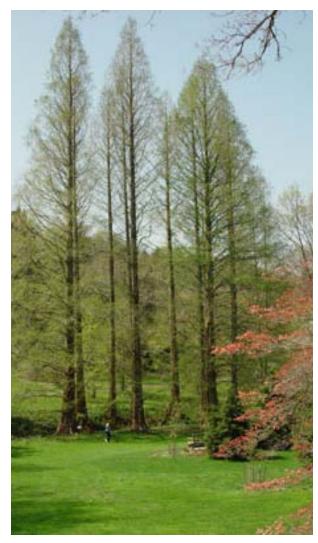

### **METASEQUOIA GROVE**

# Metasequoia glyptostroboides (Dawn redwood)

- deciduous evergreen
- light canopy
- reddish fall color
- very tolerant of urban stress

#### **TREE SIZES:**

14 trees @ 16-20' tall

44 trees TOTAL

Leaf and Bark details