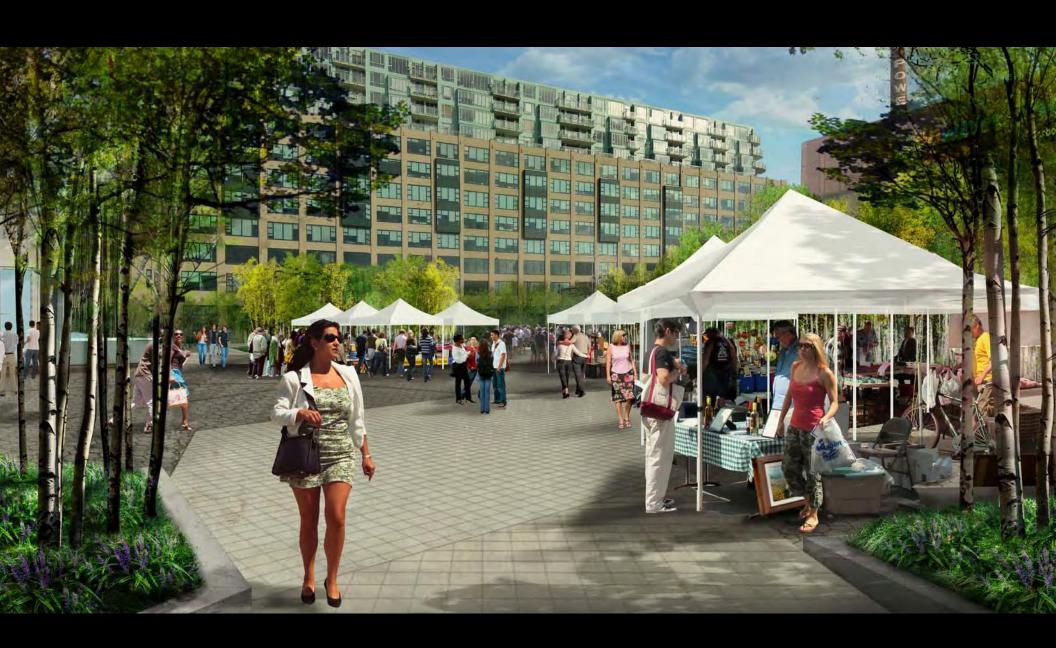

QUEENS QUAY BOULEVARD



## A HELD SPACE ON QUEENS QUAY BOULEVARD



#### **ONTARIO BOREAL FOREST**

Ontario Square is planted extensively with Quaking Aspen — one of the species that reveals itself in great stands within the 50 million hectares of boreal forest in Ontario



**Quaking Aspen tree colony** 



Ontario Square: 532 trees



Quaking Aspen (fall color)

### **ONTARIO BOREAL FOREST**



### **ONTARIO BOREAL FOREST**



### **CIRCULATION AND SAFETY**



### **GRAPHIC PAVEMENT AND PEDESTRIAN CUES**



DARK paving = Frequent vehicular traffic LIGHT paving = Pedestrian traffic



Unilock Product Series 3000 Concrete Paver - Black Granite



Unilock Product Series 3000 Concrete Paver - Glacier



**Toronto Harbour ice floes** 

## LANDSCAPE ROOM



### A SETTING FOR HFC PROGRAMMING





### JAMIE CARPENTER'S "LIGHT CASCADE"



Screen printed mylar laminated in glass





### SETTING THE STAGE FOR THE CULTURAL VILLAGE



### **SEASONAL TENT PROGRAM**







### **CULTURAL LANDSCAPE FEATURES**





### **SCHEDULE**









**CANADA SQUARE** 

**ONTARIO SQUARE** 

**CULTURAL LANDSCAPE**