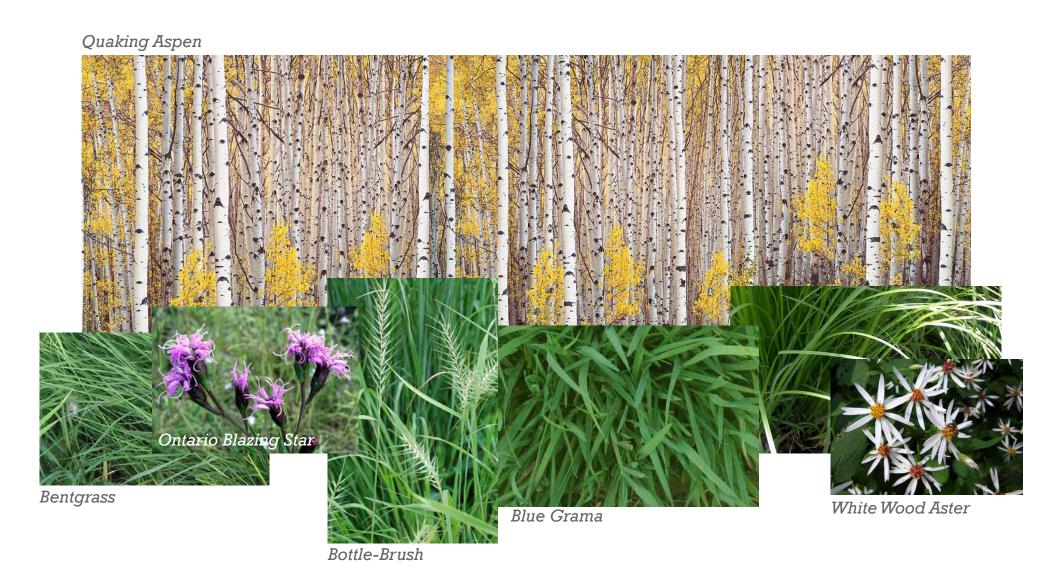

#### **ONTARIO BOREAL FOREST**

Ontario Square is planted extensively with Quaking Aspen — one of the species that reveals itself in great stands within the 50 million hectares of boreal forest in Ontario

**Quaking Aspen tree colony** 

Ontario Square: 532 trees

Quaking Aspen (fall color)