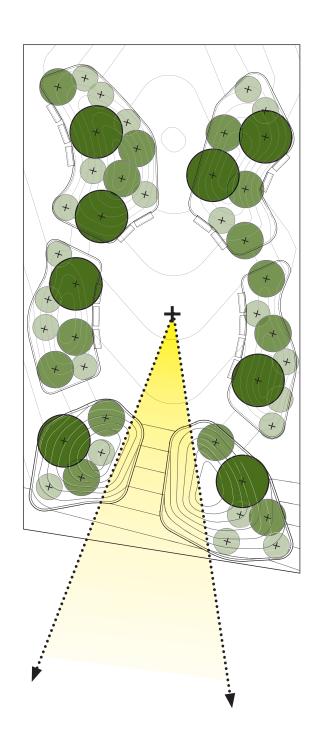

### FRAMING A VIEW OF THE LAKE



Tree Massing Concept





**Toronto Harbour** 

### **METASEQUOIA GROVE**



# Metasequoia glyptostroboides (Dawn redwood)

- deciduous evergreen
- light canopy
- reddish fall color
- very tolerant of urban stress



#### **TREE SIZES:**



14 trees @ 16-20' tall

44 trees TOTAL





Leaf and Bark details

### **VERTICAL GARDEN**



### LANDSCAPE ROOM









Music Garden, Toronto, ON

- contemplative space on the waterfront
- comfortable scale for passive use
- accommodates a 200-person event

### LANDSCAPE ROOM





### A HELD SPACE ON QUEENS QUAY BOULEVARD



## A HELD SPACE ON QUEENS QUAY BOULEVARD



#### **ONTARIO BOREAL FOREST**

Ontario Square is planted extensively with Quaking Aspen — one of the species that reveals itself in great stands within the 50 million hectares of boreal forest in Ontario