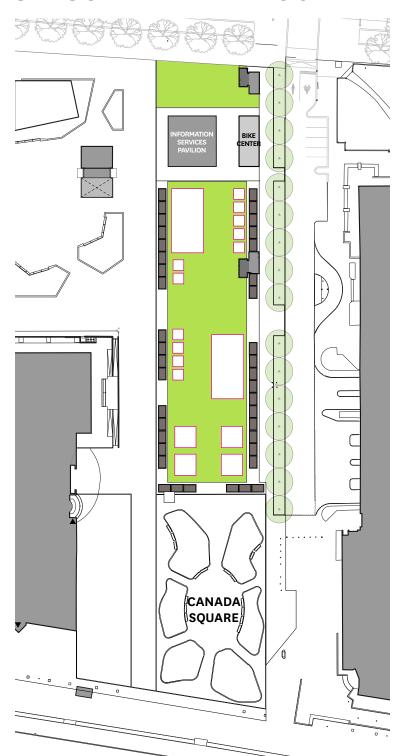

species that reveals itself in great stands within the 50 million hectares of boreal forest in Ontario



**Quaking Aspen tree colony** 



Ontario Square: 532 trees



Quaking Aspen (fall color)

### **ONTARIO BOREAL FOREST**



### **ONTARIO BOREAL FOREST**



### **CIRCULATION AND SAFETY**



### **GRAPHIC PAVEMENT AND PEDESTRIAN CUES**



DARK paving = Frequent vehicular traffic LIGHT paving = Pedestrian traffic



Unilock Product Series 3000 Concrete Paver - Black Granite



Unilock Product Series 3000 Concrete Paver - Glacier



**Toronto Harbour ice floes** 

## LANDSCAPE ROOM



### A SETTING FOR HFC PROGRAMMING





### JAMIE CARPENTER'S "LIGHT CASCADE"



Screen printed mylar laminated in glass





### SETTING THE STAGE FOR THE CULTURAL VILLAGE



### **SEASONAL TENT PROGRAM**







### **CULTURAL LANDSCAPE FEATURES**





### **SCHEDULE**









**CANADA SQUARE** 

**ONTARIO SQUARE** 

**CULTURAL LANDSCAPE**