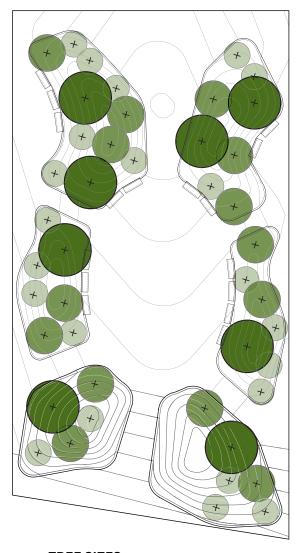

### **METASEQUOIA GROVE**

# Metasequoia glyptostroboides (Dawn redwood)

- deciduous evergreen
- light canopy
- reddish fall color
- very tolerant of urban stress

#### **TREE SIZES:**

14 trees @ 16-20' tall

44 trees TOTAL

Leaf and Bark details