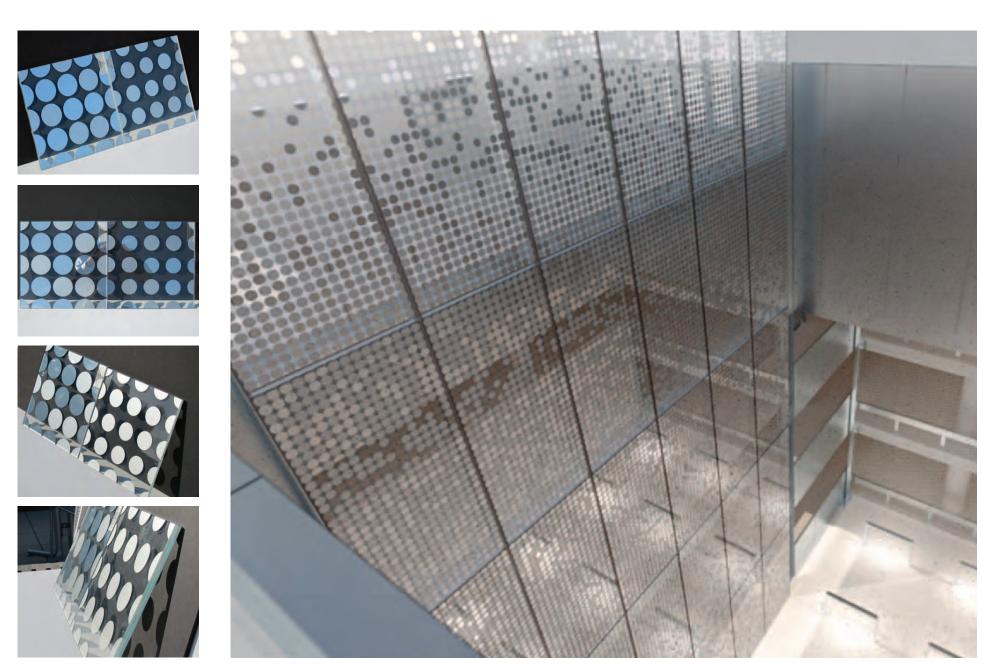

QUEENS QUAY BOULEVARD



#### **ONTARIO BOREAL FOREST**

Ontario Square is planted extensively with Quaking Aspen — one of the species that reveals itself in great stands within the 50 million hectares of boreal forest in Ontario



**Quaking Aspen tree colony** 



Ontario Square: 532 trees



Quaking Aspen (fall color)

### **ONTARIO BOREAL FOREST**



### **ONTARIO BOREAL FOREST**



### **CIRCULATION AND SAFETY**



### **GRAPHIC PAVEMENT AND PEDESTRIAN CUES**



DARK paving = Frequent vehicular traffic LIGHT paving = Pedestrian traffic



Unilock Product Series 3000 Concrete Paver - Black Granite



Unilock Product Series 3000 Concrete Paver - Glacier



**Toronto Harbour ice floes** 

## LANDSCAPE ROOM



### A SETTING FOR HFC PROGRAMMING





### JAMIE CARPENTER'S "LIGHT CASCADE"



Screen printed mylar laminated in glass





### SETTING THE STAGE FOR THE CULTURAL VILLAGE



### **SEASONAL TENT PROGRAM**







### **CULTURAL LANDSCAPE FEATURES**





### **SCHEDULE**









**CANADA SQUARE** 

**ONTARIO SQUARE** 

**CULTURAL LANDSCAPE**