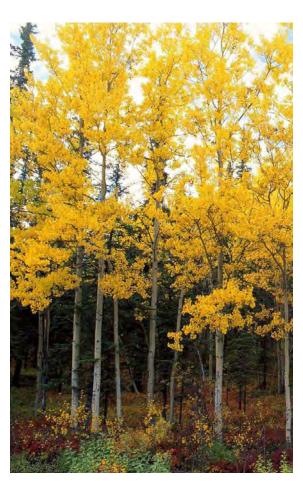

#### **ONTARIO BOREAL FOREST**

Ontario Square is planted extensively with Quaking Aspen — one of the species that reveals itself in great stands within the 50 million hectares of boreal forest in Ontario

**Quaking Aspen tree colony** 

Ontario Square: 532 trees

Quaking Aspen (fall color)