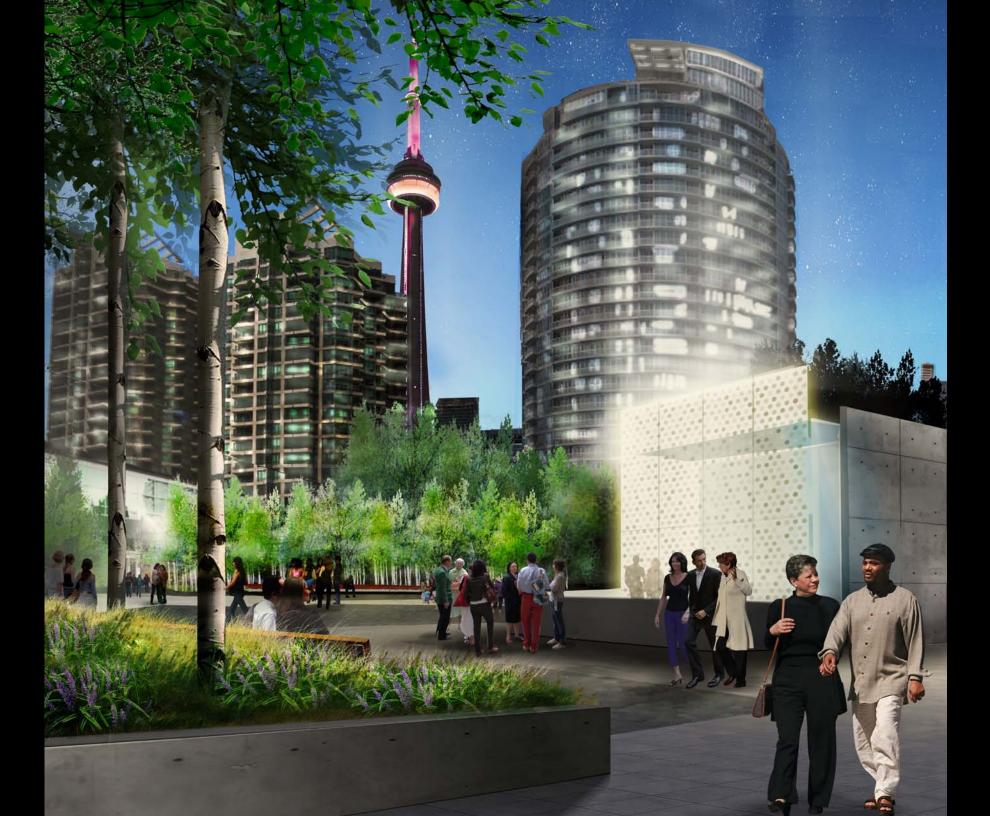

#### **ONTARIO BOREAL FOREST**

Ontario Square is planted extensively with Quaking Aspen — one of the species that reveals itself in great stands within the 50 million hectares of boreal forest in Ontario

**Quaking Aspen tree colony** 

Ontario Square: 532 trees

Quaking Aspen (fall color)

### **ONTARIO BOREAL FOREST**