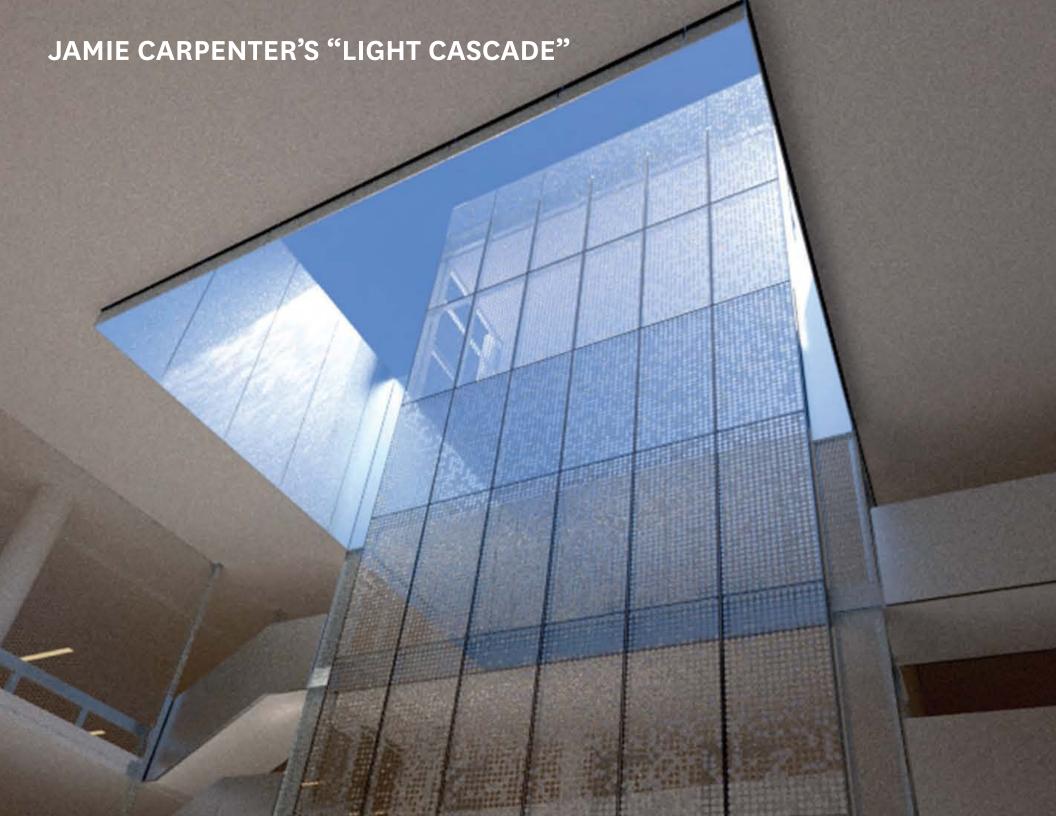

EENS QUAY BOULEVARD



## A HELD SPACE ON QUEENS QUAY BOULEVARD



#### **ONTARIO BOREAL FOREST**

Ontario Square is planted extensively with Quaking Aspen — one of the species that reveals itself in great stands within the 50 million hectares of boreal forest in Ontario



**Quaking Aspen tree colony** 



Ontario Square: 532 trees



Quaking Aspen (fall color)

### **ONTARIO BOREAL FOREST**



### **ONTARIO BOREAL FOREST**



### **CIRCULATION AND SAFETY**



### **GRAPHIC PAVEMENT AND PEDESTRIAN CUES**



DARK paving = Frequent vehicular traffic LIGHT paving = Pedestrian traffic



Unilock Product Series 3000 Concrete Paver - Black Granite



Unilock Product Series 3000 Concrete Paver - Glacier



**Toronto Harbour ice floes** 

## LANDSCAPE ROOM



### A SETTING FOR HFC PROGRAMMING





### JAMIE CARPENTER'S "LIGHT CASCADE"



Screen printed mylar laminated in glass





### SETTING THE STAGE FOR THE CULTURAL VILLAGE



### **SEASONAL TENT PROGRAM**







### **CULTURAL LANDSCAPE FEATURES**





### **SCHEDULE**









**CANADA SQUARE** 

**ONTARIO SQUARE** 

**CULTURAL LANDSCAPE**