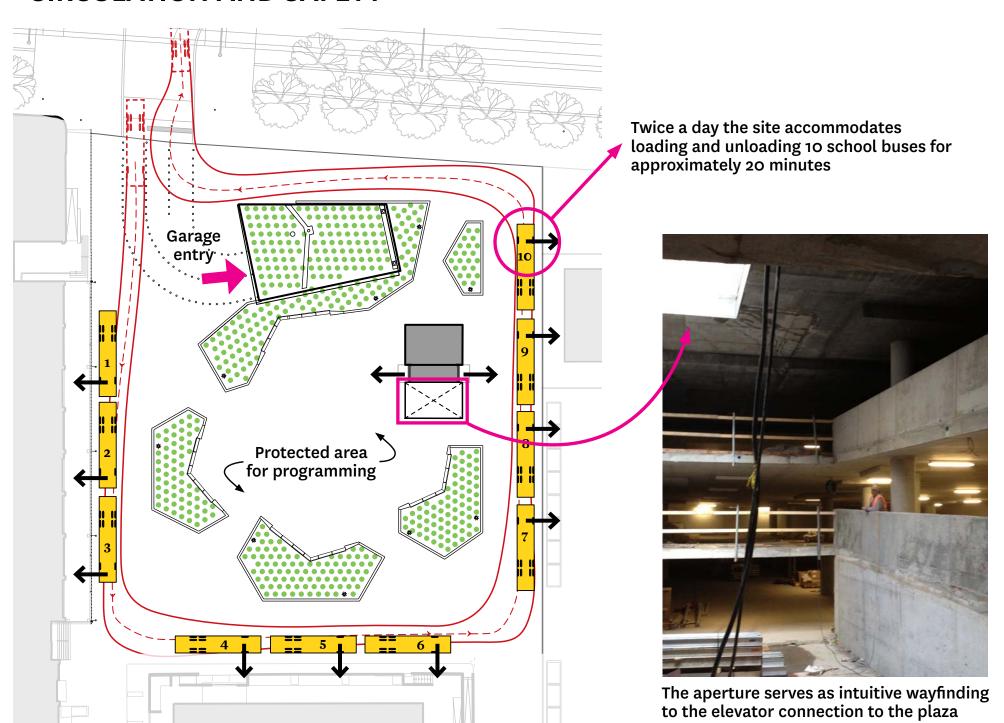

### **CIRCULATION AND SAFETY**

### **GRAPHIC PAVEMENT AND PEDESTRIAN CUES**

DARK paving = Frequent vehicular traffic LIGHT paving = Pedestrian traffic

Unilock Product Series 3000 Concrete Paver - Black Granite

Unilock Product Series 3000 Concrete Paver - Glacier