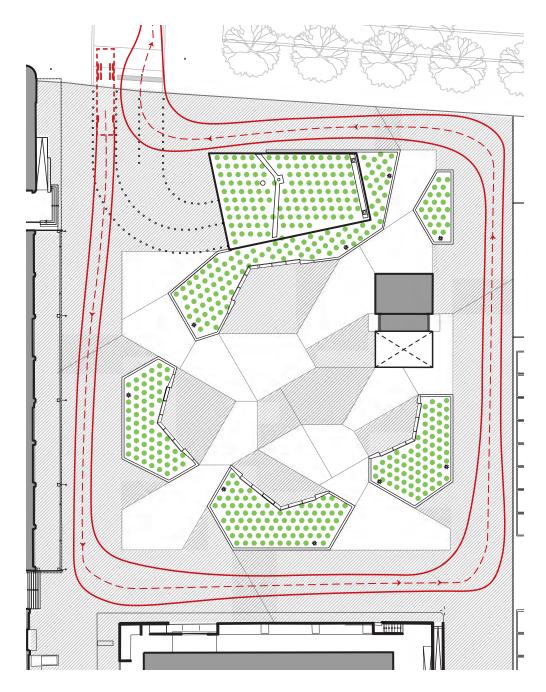

tall

44 trees TOTAL





Leaf and Bark details

### **VERTICAL GARDEN**



### LANDSCAPE ROOM









Music Garden, Toronto, ON

- contemplative space on the waterfront
- comfortable scale for passive use
- accommodates a 200-person event

### LANDSCAPE ROOM





### A HELD SPACE ON QUEENS QUAY BOULEVARD



## A HELD SPACE ON QUEENS QUAY BOULEVARD



#### **ONTARIO BOREAL FOREST**

Ontario Square is planted extensively with Quaking Aspen — one of the species that reveals itself in great stands within the 50 million hectares of boreal forest in Ontario



**Quaking Aspen tree colony** 



Ontario Square: 532 trees



Quaking Aspen (fall color)

### **ONTARIO BOREAL FOREST**



### **ONTARIO BOREAL FOREST**



### **CIRCULATION AND SAFETY**



### **GRAPHIC PAVEMENT AND PEDESTRIAN CUES**



DARK paving = Frequent vehicular traffic LIGHT paving = Pedestrian traffic



Unilock Product Series 3000 Concrete Paver - Black Granite



Unilock Product Series 3000 Concrete Paver - Glacier



**Toronto Harbour ice floes** 

## LANDSCAPE ROOM



### A SETTING FOR HFC PROGRAMMING





### JAMIE CARPENTER'S "LIGHT CASCADE"



Screen printed mylar laminated in glass





### SETTING THE STAGE FOR THE CULTURAL VILLAGE



### **SEASONAL TENT PROGRAM**







### **CULTURAL LANDSCAPE FEATURES**





### **SCHEDULE**









**CANADA SQUARE** 

**ONTARIO SQUARE** 

**CULTURAL LANDSCAPE**