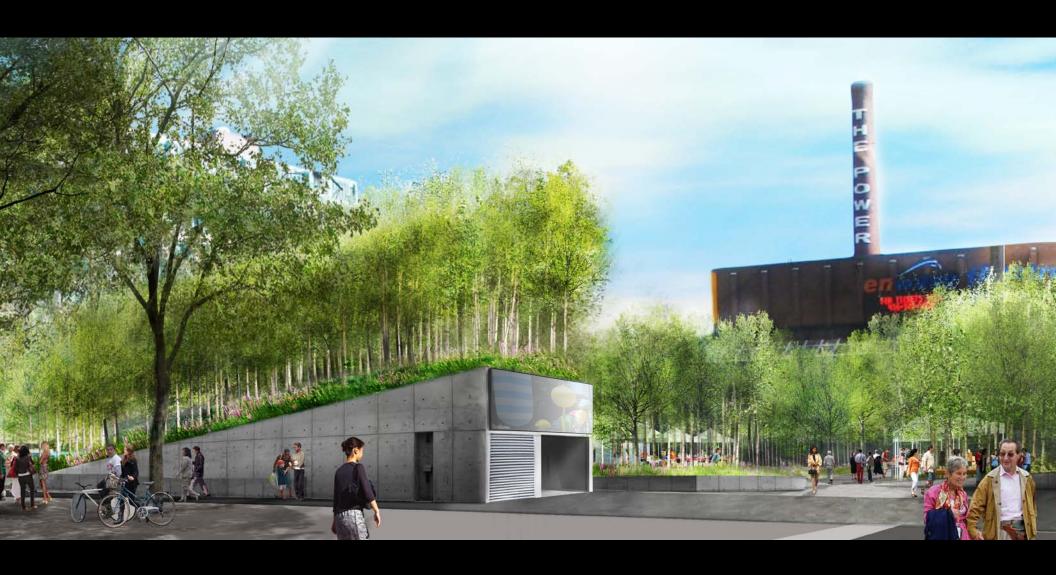

#### **ONTARIO BOREAL FOREST**

Ontario Square is planted extensively with Quaking Aspen — one of the species that reveals itself in great stands within the 50 million hectares of boreal forest in Ontario

**Quaking Aspen tree colony** 

Ontario Square: 532 trees

Quaking Aspen (fall color)