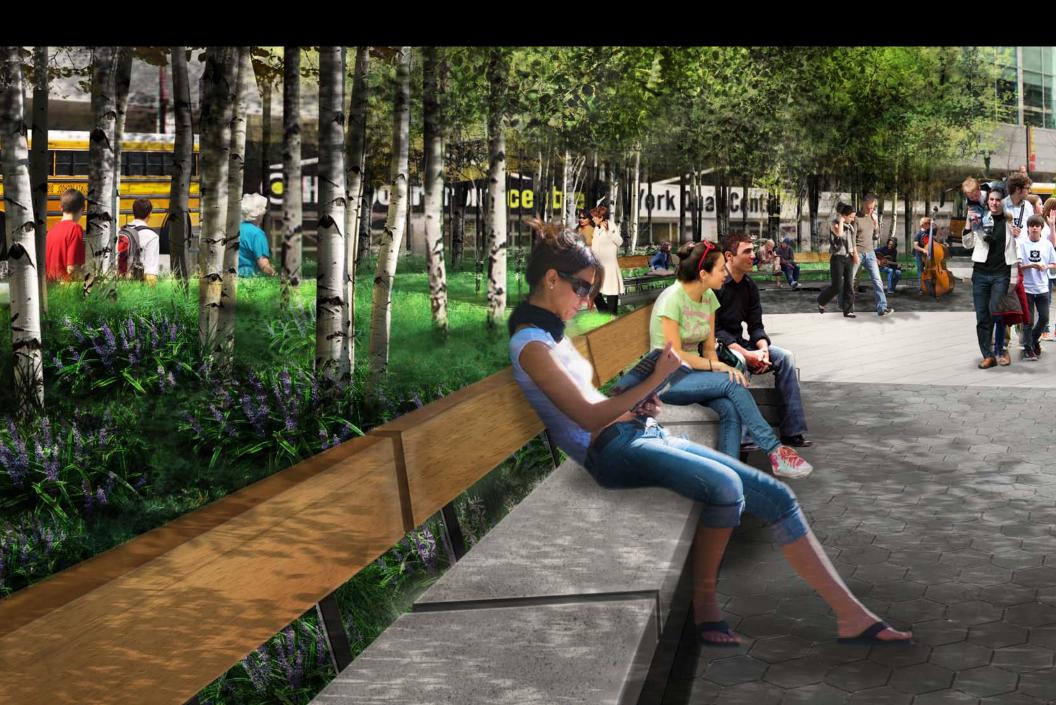

#### **ONTARIO BOREAL FOREST**

Ontario Square is planted extensively with Quaking Aspen — one of the species that reveals itself in great stands within the 50 million hectares of boreal forest in Ontario

**Quaking Aspen tree colony** 

Ontario Square: 532 trees

Quaking Aspen (fall color)

### **ONTARIO BOREAL FOREST**