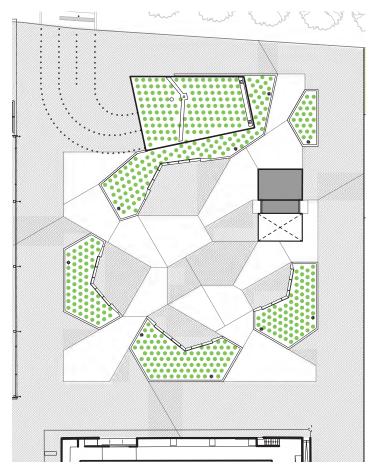

#### **ONTARIO BOREAL FOREST**

Ontario Square is planted extensively with Quaking Aspen — one of the species that reveals itself in great stands within the 50 million hectares of boreal forest in Ontario

**Quaking Aspen tree colony** 

Ontario Square: 532 trees

Quaking Aspen (fall color)