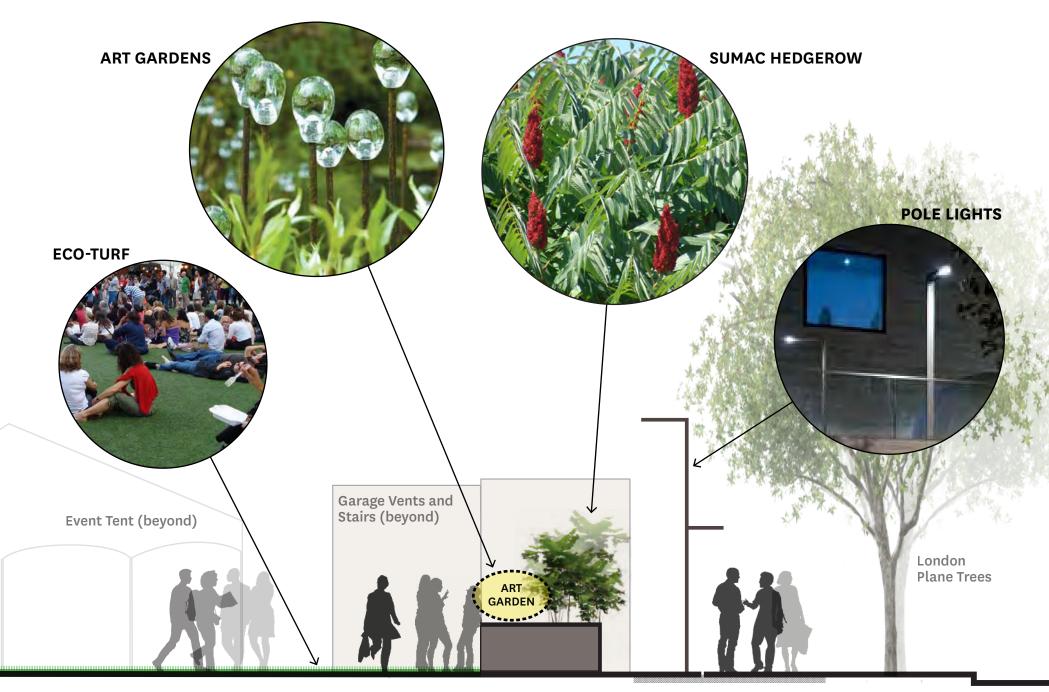

within the 50 million hectares of boreal forest in Ontario



**Quaking Aspen tree colony** 



Ontario Square: 532 trees



Quaking Aspen (fall color)

### **ONTARIO BOREAL FOREST**



### **ONTARIO BOREAL FOREST**



### **CIRCULATION AND SAFETY**



### **GRAPHIC PAVEMENT AND PEDESTRIAN CUES**



DARK paving = Frequent vehicular traffic LIGHT paving = Pedestrian traffic



Unilock Product Series 3000 Concrete Paver - Black Granite



Unilock Product Series 3000 Concrete Paver - Glacier



**Toronto Harbour ice floes** 

## LANDSCAPE ROOM



### A SETTING FOR HFC PROGRAMMING





### JAMIE CARPENTER'S "LIGHT CASCADE"



Screen printed mylar laminated in glass





### SETTING THE STAGE FOR THE CULTURAL VILLAGE



### **SEASONAL TENT PROGRAM**







### **CULTURAL LANDSCAPE FEATURES**





### **SCHEDULE**









**CANADA SQUARE** 

**ONTARIO SQUARE** 

**CULTURAL LANDSCAPE**