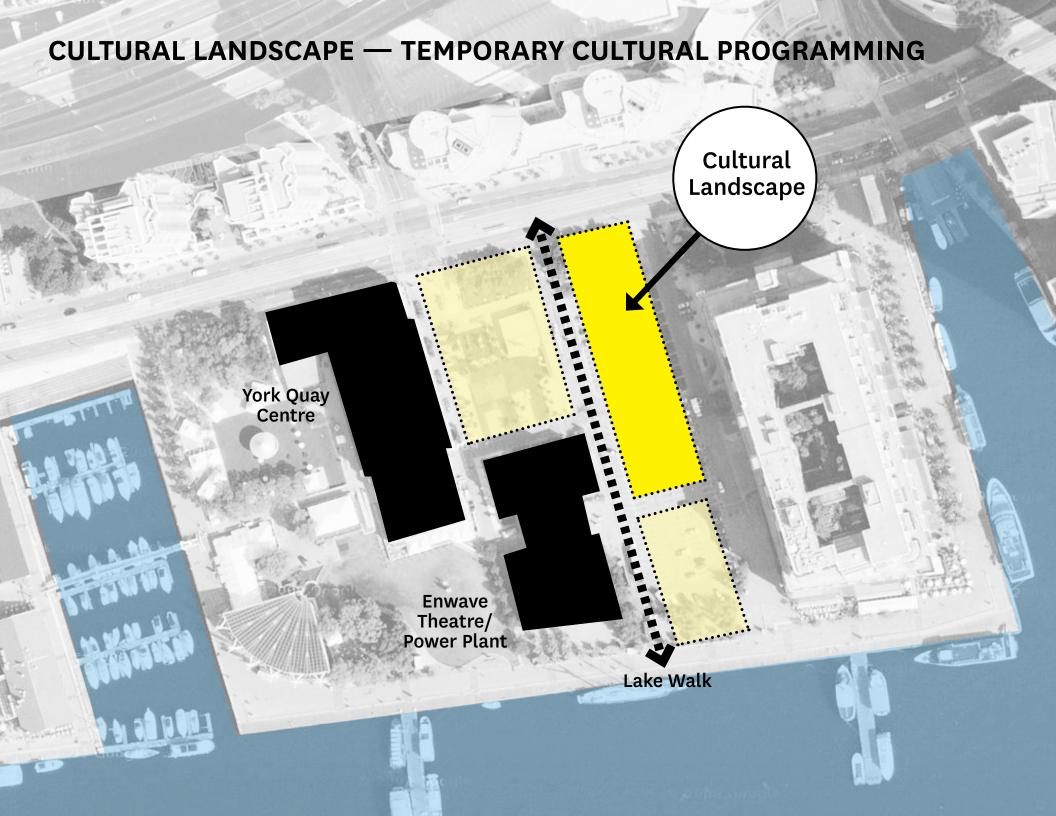

AL FOREST**

Ontario Square is planted extensively with Quaking Aspen — one of the species that reveals itself in great stands within the 50 million hectares of boreal forest in Ontario



**Quaking Aspen tree colony** 



Ontario Square: 532 trees



Quaking Aspen (fall color)

### **ONTARIO BOREAL FOREST**



### **ONTARIO BOREAL FOREST**



### **CIRCULATION AND SAFETY**



### **GRAPHIC PAVEMENT AND PEDESTRIAN CUES**



DARK paving = Frequent vehicular traffic LIGHT paving = Pedestrian traffic



Unilock Product Series 3000 Concrete Paver - Black Granite



Unilock Product Series 3000 Concrete Paver - Glacier



**Toronto Harbour ice floes** 

## LANDSCAPE ROOM



### A SETTING FOR HFC PROGRAMMING





### JAMIE CARPENTER'S "LIGHT CASCADE"



Screen printed mylar laminated in glass





### SETTING THE STAGE FOR THE CULTURAL VILLAGE



### **SEASONAL TENT PROGRAM**







### **CULTURAL LANDSCAPE FEATURES**





### **SCHEDULE**









**CANADA SQUARE** 

**ONTARIO SQUARE** 

**CULTURAL LANDSCAPE**