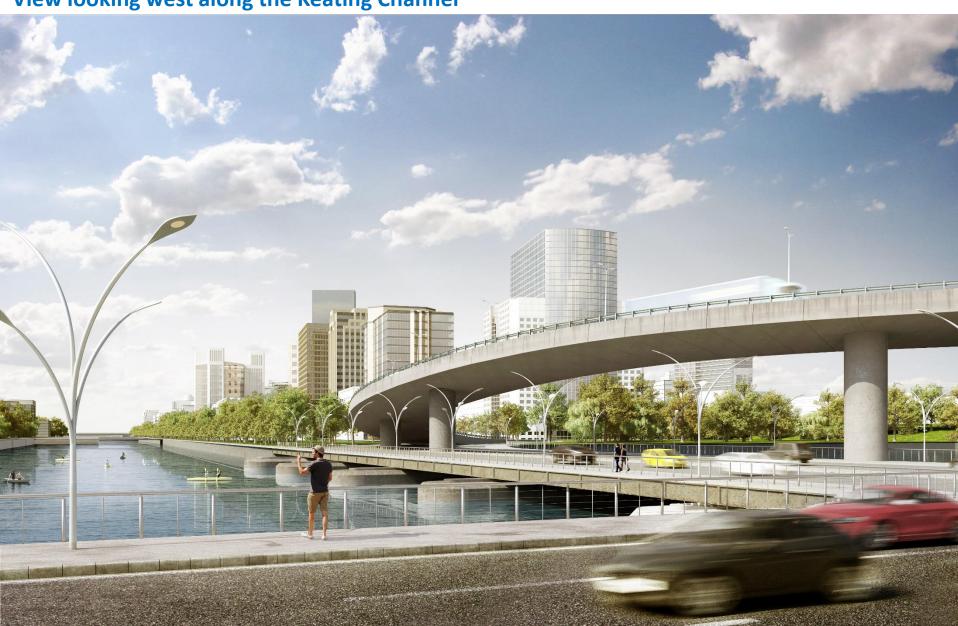

## **Hybrid Alternative**

**Don River Naturalization, Keating Channel and Villiers Island Precincts** 

**View looking west along the Keating Channel** 

# Hybrid Alternative View looking west along the Keating Channel

**Lake Shore Boulevard/Lower Jarvis Street Intersection** 