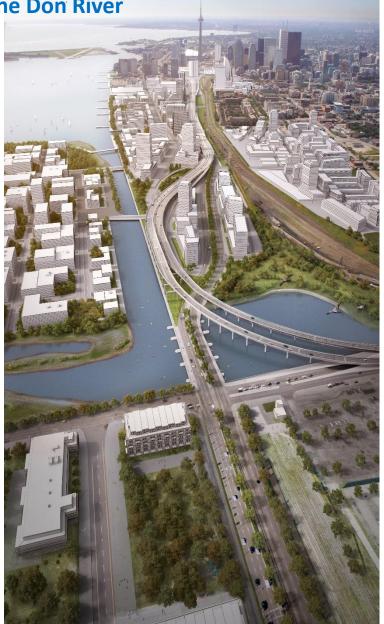

## **Hybrid Alternative**

**Don River Naturalization, Keating Channel and Villiers Island Precincts** 

**View looking west along the Keating Channel** 

# Hybrid Alternative View looking west along the Keating Channel

**Lake Shore Boulevard/Lower Jarvis Street Intersection** 