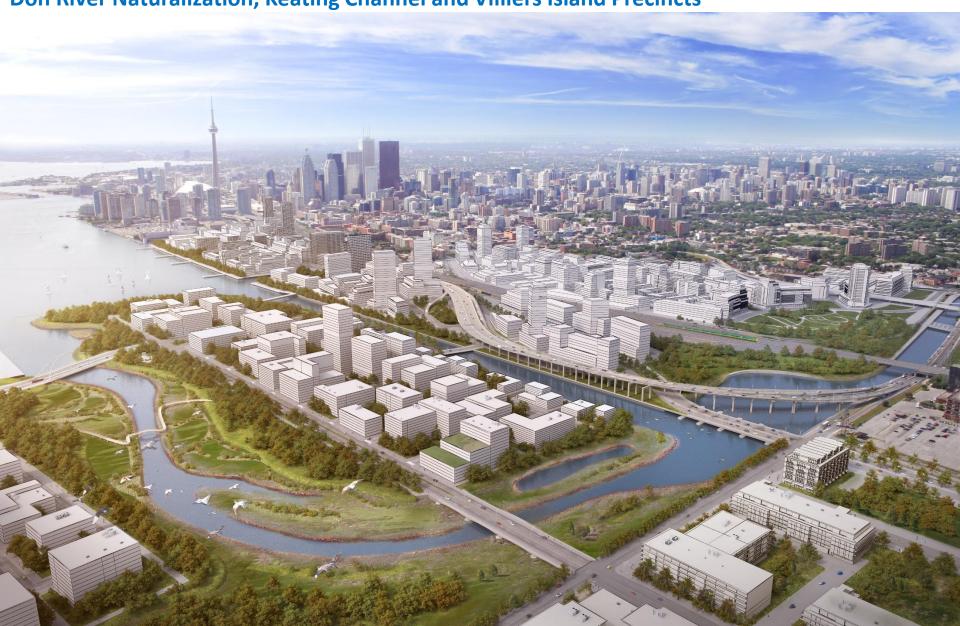

View looking west from the Don River

**Hybrid Alternative** 

View looking west from the Don River

**Don River Naturalization, Keating Channel and Villiers Island Precincts** 

## **Hybrid Alternative**

**Don River Naturalization, Keating Channel and Villiers Island Precincts** 

**View looking west along the Keating Channel** 