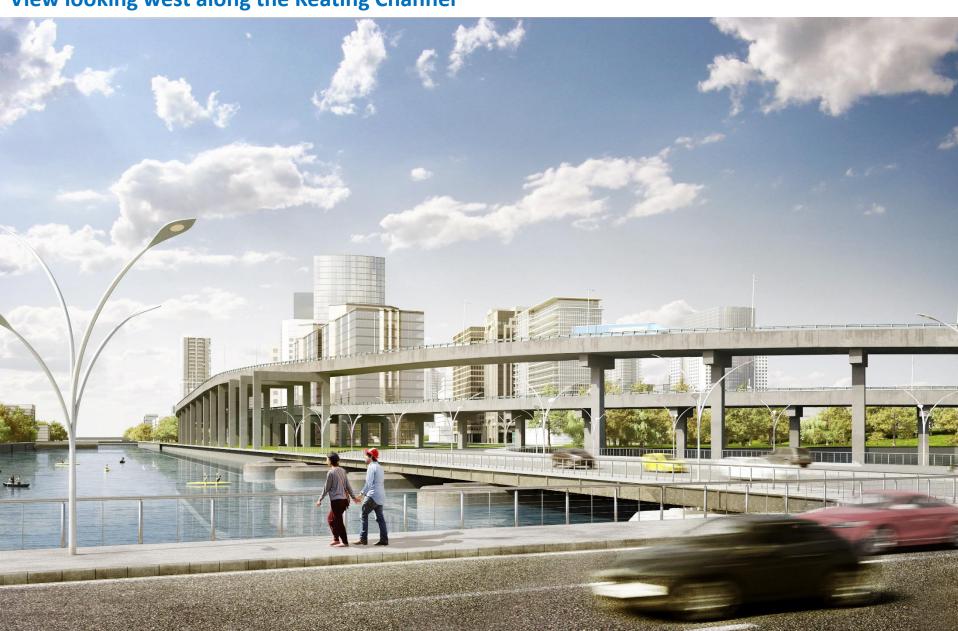

## **Hybrid Alternative**

**Don River Naturalization, Keating Channel and Villiers Island Precincts** 

**View looking west along the Keating Channel** 

# Hybrid Alternative View looking west along the Keating Channel

**Lake Shore Boulevard/Lower Jarvis Street Intersection** 