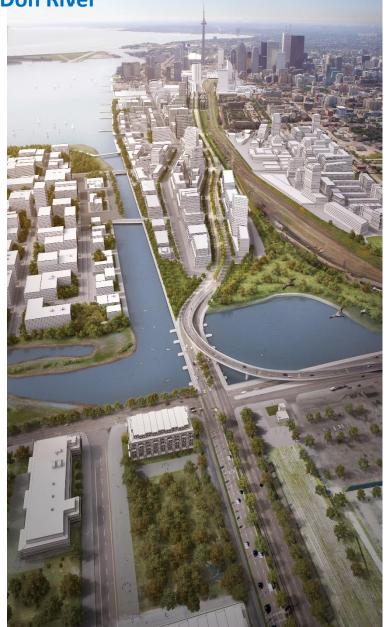

View looking west from the Don River

**Hybrid Alternative** 

View looking west from the Don River

**Don River Naturalization, Keating Channel and Villiers Island Precincts** 