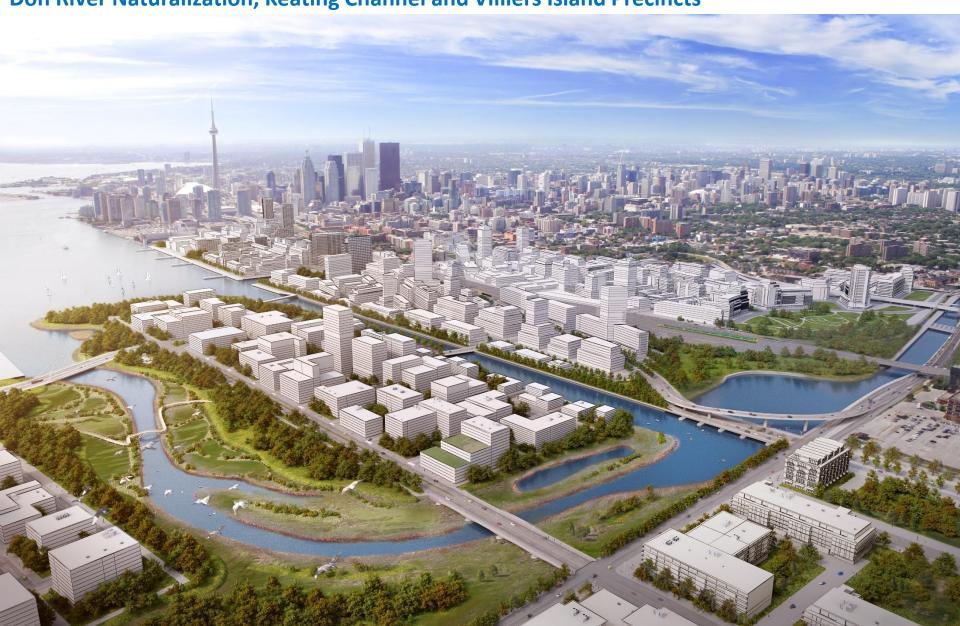

View looking west from the Don River

**Hybrid Alternative** 

View looking west from the Don River

**Don River Naturalization, Keating Channel and Villiers Island Precincts** 

## **Hybrid Alternative**

**Don River Naturalization, Keating Channel and Villiers Island Precincts** 

**View looking west along the Keating Channel** 