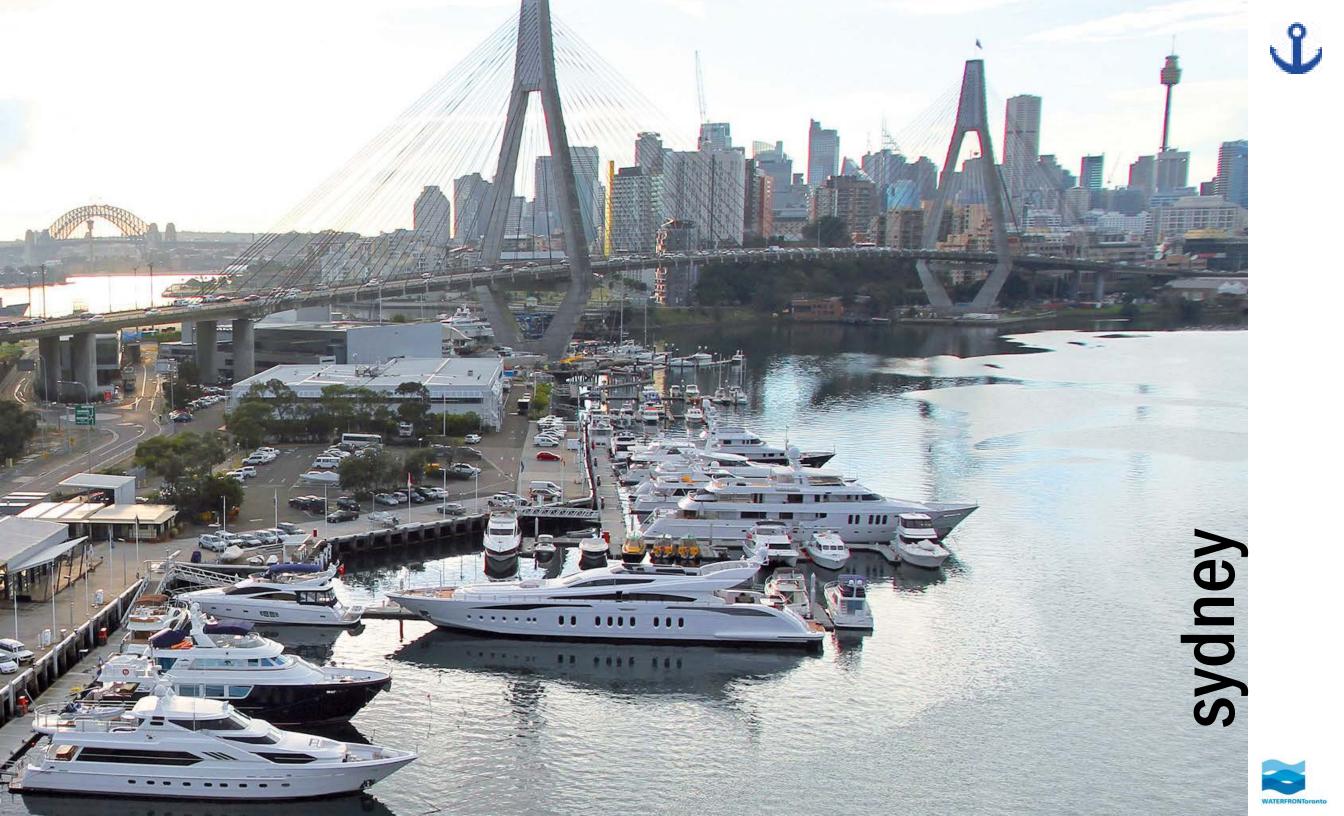

#### **Top Ten Global Urban Waterfronts**

- <sup>\</sup> 1. Stockholm, SWE
- 2. Amsterdam, NLDD
- 3. Copenhagen, DNK
- 4. Sydney, AUS
- 5. Singapore,,SGP
- 6. San Francisco, USA
- 7. Chicago, USA
- 8. Hamburg, GER
- /9. Rio de Janeiro, BRA
- $^\prime$  10. Hong Kong, CHN  $_{
  m v}$

## Large Marina

**4**d

**4**a-e The dikes that used to protect the city continue to function as water defences. They meander through the city and are barely recognisable as dikes, such as Zeedijk (literally the 'Sea Dike') (b), Jodenbreestraat (c) and Hoogte Kadijk (d). Locks provide a passageway through the water defences, and if there is a flood threat they must be closed to protect the city centre, such as the Westerkeersluis locks near Westerdok (e).