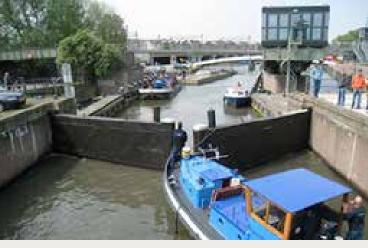

## Large Marina

**4**d

**4**a-e The dikes that used to protect the city continue to function as water defences. They meander through the city and are barely recognisable as dikes, such as Zeedijk (literally the 'Sea Dike') (b), Jodenbreestraat (c) and Hoogte Kadijk (d). Locks provide a passageway through the water defences, and if there is a flood threat they must be closed to protect the city centre, such as the Westerkeersluis locks near Westerdok (e).