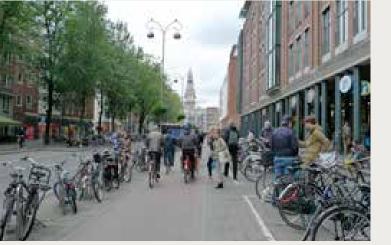

## Large Marina

**4**d

**4**a-e The dikes that used to protect the city continue to function as water defences. They meander through the city and are barely recognisable as dikes, such as Zeedijk (literally the 'Sea Dike') (b), Jodenbreestraat (c) and Hoogte Kadijk (d). Locks provide a passageway through the water defences, and if there is a flood threat they must be closed to protect the city centre, such as the Westerkeersluis locks near Westerdok (e).