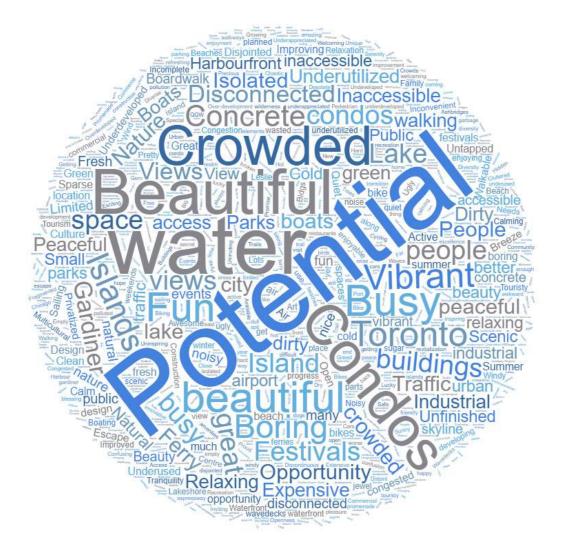

Waterfront and Lake Ontario.
- Negative associations of the Waterfront include crowds, high-rise condominiums, pollution, and noise.
- Respondents expressed a great opportunity and responsibility with being a city around a great lake. Some thought it was definitive of the city, while others felt that it has played a minor role in their everyday life.

la en l'internet i augèr, la casa d'aller de l'éta e ag Méla de l'en e fan d'article des mages de tables des de 1. Sécondende de



### **Online Survey : September 7 - 28, 2018**

### **Respondent Snapshot:**

**1,019** Number of Respondents

53% Male

18-65+

Age Range





Respondent residency



Do you think of Toronto as a "waterfront city"?

74.6%

of respondents **YES** 

### What comes to mind when you think of Toronto's waterfront?





### What do you value most in your current experience of the waterfront?

**Visitors** 

"Spending time at festivals, cafes, walking along the waterfront"

"The liveliness around Harbourfront in the summer and the Martin Goodman trail." **Residents** 



Workers



"Access to the water's edge. "

"Being near water, nice public space."

"The views, the atmosphere, the awesome events. "



"Places to sit and watch the world on land and water go by."

"Nice landscaping, good amount of trees, nice waterfront seating."

### What is missing from your current experience of the waterfront?

**Residents** 

Visitors

 Image: Contraction of the contraction o

"Permanent attractions"

"Places to dine and shop"

"The feeling of nature along the eastern harbour."

"Drinks and food options "

"Wind-