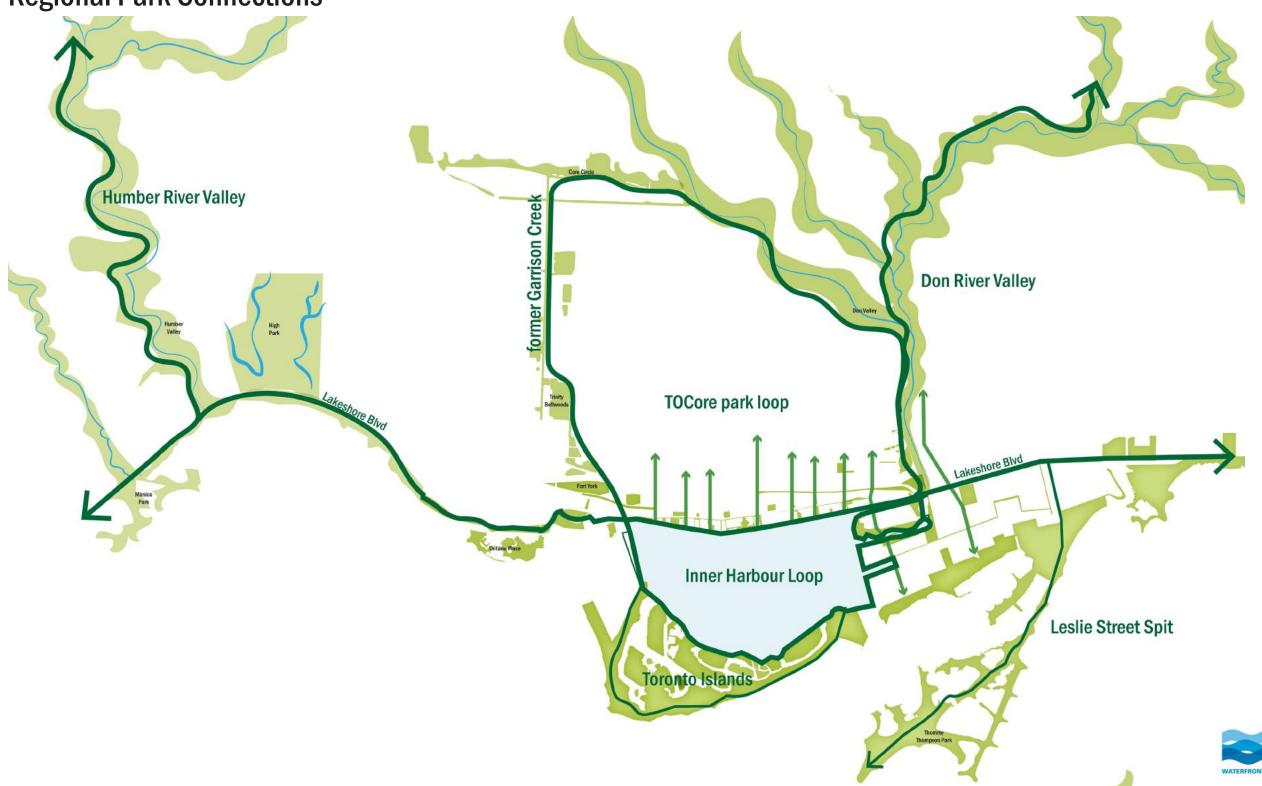

areas
- Much of the waterfront is under construction temporary projects/improvements can fill these "gaps"
  - o Continuous promenade pilot with barges at slips
  - o Winter market on the waterfront
  - o Food truck clusters in parking lots strategically located to create continuous activity o Under Gardiner/Rail underpass lighting/projection installations

#### 4. Connection to City

- Improved Ferry Network that is tied to existing and planned public transit
- Transit extension on Queens Quay East
- North-South connections (public realm improvements, underpass improvements)

#### 5. Branding the waterfront

Changing people's perception to help them discover places that are already there
The waterfront "guide book" showing destinations and activities



## **Regional Park Connections**





# Priority 1: Continous Waterfront Walk





# Priority **2**: Iconic Cultural Destination





## Priority 3: Destination Playground

#### **Promontory Park South - Axonometric View**



# Priority 4: Ferry Terminal



### **Vision Map - Phase 1 Priorities**