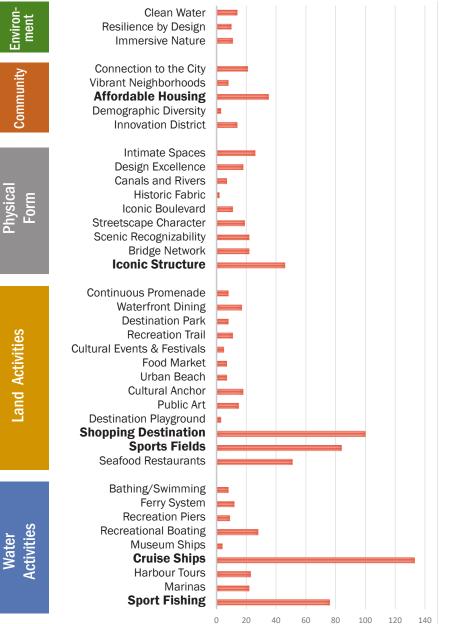

#### **Benchmarking Attributes**

## Benchmarking: Attribute Matrix

|                  |                                       |                        |          | Top 10 benchmarking cities |       |        |           |          |         |         |     |    |
|------------------|---------------------------------------|------------------------|----------|----------------------------|-------|--------|-----------|----------|---------|---------|-----|----|
|                  |                                       | Defining Attribute     | Stockhim | Amstrdm                    | Copen | Sydney | Singapore | San Fran | Chicago | Hamburg | Rio | нк |
|                  |                                       | Scenic Recognizability |          | •                          |       | •      | •         | •        | •       |         | •   | ٠  |
|                  | 盦                                     | Historic Fabric        | •        | •                          | ٠     |        | •         |          | •       | •       |     |    |
|                  |                                       | Canals and Rivers      | •        | •                          | •     |        | •         |          | •       | •       |     |    |
|                  |                                       | Bridge Network         | •        | •                          | •     |        |           |          | •       | •       |     |    |
| Physical Form    | <b>_</b>                              | Streetscape Character  | •        | •                          | ٠     |        |           |          |         | •       | •   |    |
|                  | 1                                     | Iconic Structure       |          |                            |       | •      | •         | •        |         |         |     |    |
|                  | €                                     | Design Excellence      |          | •                          | •     |        | •         |          | •       | •       |     |    |
|                  | 5                                     | Waterfront Boulevard   | •        |                            |       |        |           | •        | •       |         | •   |    |
|                  | j i i i i                             | Intimate Spaces        | •        | •                          |       |        |           |          |         |         |     |    |
|                  |                                       |                        |          |                            |       |        |           |          |         |         |     |    |
|                  | i i i i i i i i i i i i i i i i i i i | Cruise Ships           | •        | •                          | ٠     | •      | •         | ٠        |         | •       | ٠   | •  |
|                  |                                       | Recreational Boating   | •        | •                          | ٠     | •      |           | ٠        | •       | •       | •   | •  |
|                  |                                       | Harbour Tours          | •        |                            |       | •      | •         | ٠        | •       | •       |     | •  |
|                  | Ĩ.                                    | Museum Ships           | •        | •                          | ٠     | •      |           | ٠        |         | •       |     |    |
| Water Activities | 3.                                    | Bathing/Swimming       | •        |                            | ٠     | •      |           |          | •       | •       | •   |    |
|                  |                                       | Ferry System           | •        | •                          |       | •      | •         | ٠        |         |         |     | •  |
|                  | Ŷ                                     | Marinas                |          |                            |       | •      |           | ٠        | •       |         |     | •  |
|                  |                                       | Recreation Piers       |          |                            |       |        |           | •        | •       | •       |     |    |
|                  |                                       | Working Port           |          |                            |       |        |           |          |         | •       |     |    |
|                  | £                                     | Sport Fishing          | •        |                            |       |        |           | •        |         |         |     |    |

### **Benchmarking: Attribute Matrix**

Top 10 benchmarking cities

|                 | -           |                                        | Stockhlm | Amstrdm | Copen | Sydney | Singapore | San Fran | Chicago | Hamburg | Rio | нк |
|-----------------|-------------|----------------------------------------|----------|---------|-------|--------|-----------|----------|---------|---------|-----|----|
|                 | <u>, Ż.</u> | Continuous Promenade                   | •        | •       | ٠     | •      | •         | •        | •       | •       | •   | •  |
|                 | 黟           | Destination Park                       | •        | •       |       | •      | •         | •        | •       | •       |     | •  |
|                 | Î           | Cultural Anchor                        | •        | •       | ٠     | •      | •         |          | •       | •       |     | •  |
|                 |             | Shopping Destination                   | •        |         |       |        | •         |          | •       | •       | ٠   | •  |
|                 | ۱۱          | Waterfront Dining                      | •        | •       | ٠     | •      | •         |          | •       | •       | •   |    |
|                 | N.          | <b>Cultural Events &amp; Festivals</b> | •        | •       |       | •      |           |          | •       |         | •   | •  |
| Land Activities | 2           | Urban Beach                            |          |         |       | •      |           | •        | •       |         | ٠   |    |
|                 | 2           | Public Art                             |          |         | ٠     |        |           |          | •       |         | ٠   | •  |
|                 | þφc         | Sports Fields                          |          |         | ٠     | •      |           | •        |         |         | •   |    |
|                 | Â           | <b>Destination Playground</b>          |          |         |       |        |           |          | •       |         |     |    |
|                 | ్           | Recreation Trail                       |          |         | ٠     | •      |           | •        | •       |         |     |    |
|                 | 11          | Food Market                            | •        | •       | ٠     | •      |           | •        |         |         |     |    |
|                 | ¥           | Seafood Restaurants                    |          |         | ٠     | •      | •         | •        |         | •       |     | •  |
|                 |             |                                        |          |         |       |        |           |          |         |         |     |    |
|                 |             | Vibrant Neighborhoods                  | •        | •       | ٠     | •      | •         |          | •       |         | •   |    |
|                 | ₫₫₿         | Innovation District                    | •        | •       | ٠     | •      | •         |          |         | •       |     |    |
| Community       |             | Demographic Diversity                  |          | •       |       | •      | •         | •        | •       |         | ٠   | •  |
|                 | 4           | Affordable Housing                     |          | •       | ٠     |        | •         |          |         |         |     |    |
|                 | <u> </u>    | <b>Connection to the City</b>          | •        | •       | ٠     | •      | •         | ٠        | •       | •       | •   | •  |
|                 |             |                                        |          |         |       |        |           |          |         |         |     |    |
|                 | 樂           | Immersive Nature                       | •        | •       | ٠     |        |           | •        |         |         | •   | •  |
| Environment     | 0           | Resilience by Design                   | •        | •       | ٠     |        | •         | •        |         | •       |     |    |
|                 | <           | Clean Water                            | •        |         | ٠     | •      |           |          |         |         |     |    |

## **Benchmarking: Attributes Summary Matrix**

|                    | Top 10 cities |         |       |        |           |          |         |         |     |    |  |
|--------------------|---------------|---------|-------|--------|-----------|----------|---------|---------|-----|----|--|
| Defining Attribute | Stockhim      | Amstrdm | Copen | Sydney | Singapore | San Fran | Chicago | Hamburg | Rio | нк |  |
| Physcial Form      | 6             | 7       | 5     | 2      | 5         | 3        | 6       | 5       | 3   | 1  |  |
| Water Activities   | 7             | 4       | 4     | 7      | 3         | 8        | 5       | 7       | 3   | 5  |  |
| Land Activites     | 7             | 6       | 8     | 10     | 6         | 7        | 10      | 6       | 7   | 7  |  |
| Community          | 3             | 5       | 4     | 4      | 5         | 2        | 3       | 2       | 3   | 2  |  |
| Environment        | 3             | 2       | 3     | 1      | 1         | 2        | 0       | 1       | 1   | 1  |  |
| Total              | 26            | 24      | 24    | 24     | 20        | 22       | 24      | 21      | 17  | 16 |  |