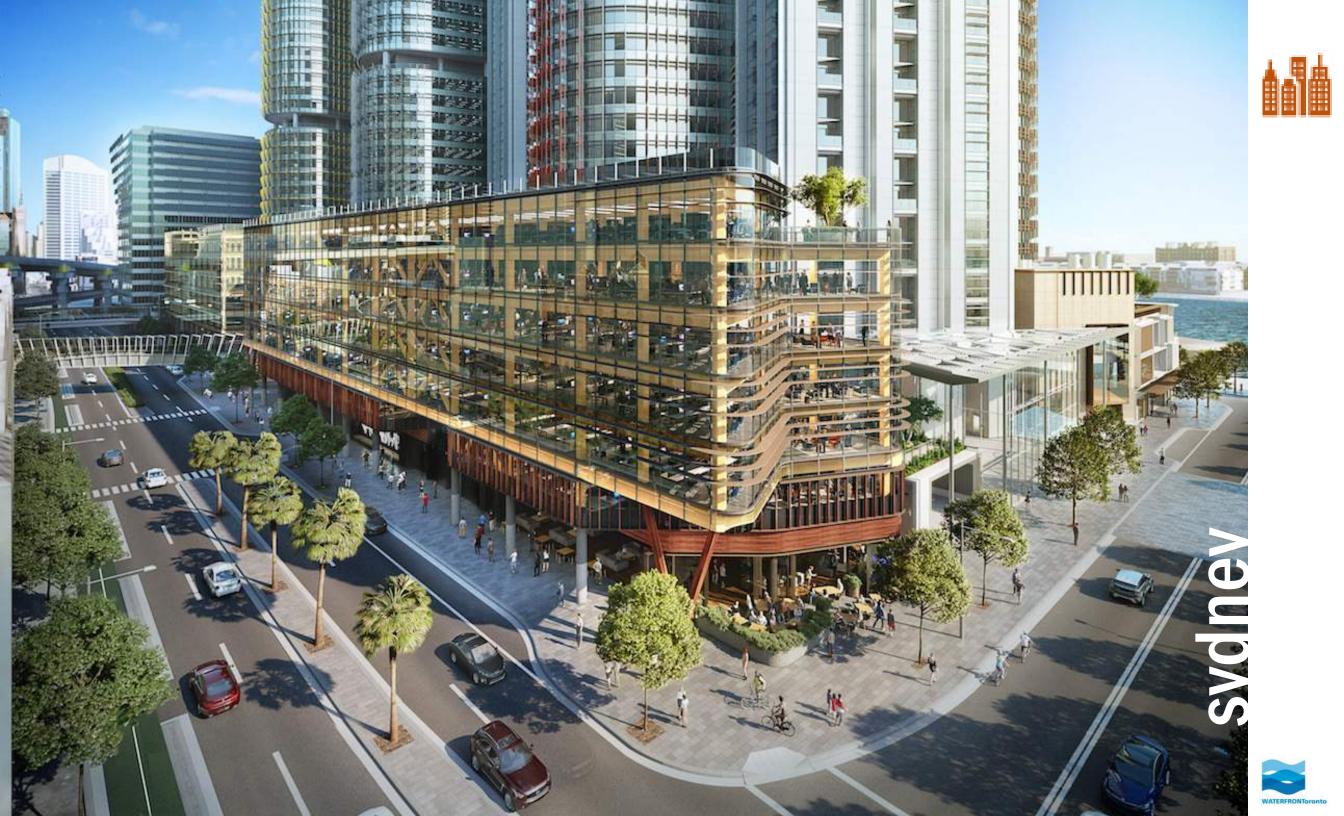

#### Conde Nast Traveler Quality of life-based \*

1. Auckland, New Zealand

2. Barcelona, Spain

- 3. Vancouver, Canada
- 4. Copenhagen, Denmark
- 5. Singapore
- 6. Chicago, US
- 7. Sydney, Australia
- 8. San Francisco, US
- 9. Tokyo, Japan
- 10. New York City, US
- 11. Dublin, Ireland
- 12. Hong Kong, China
- 13. Helsinki, Finland
- 14. Los Angeles, US
- 15. Lisbon, Portugal
- 16. Dubai, U.A.E.
- 17. Oslo, Norway
- 18. Perth, Australia
- 19. Istanbul, Turkey
- 20. Miami, US

Stockholm, Sweden
 Venice, Italy
 Helsinki, Finland
 San Sebastian, Spain
 Sydney, Australia
 Hamburg, Germany
 Baltimore, US
 Chicago, US
 Montreal, Canada
 Nice, France
 \*\* First 6 ranked, last 7 in alphabetical order

#### **Top Ten Global Urban Waterfronts**

- <sup>\</sup> 1. Stockholm, SWE
- 2. Amsterdam, NLDD
- 3. Copenhagen, DNK
- 4. Sydney, AUS
- 5. Singapore,,SGP
- 6. San Francisco, USA
- 7. Chicago, USA
- 8. Hamburg, GER
- /9. Rio de Janeiro, BRA
- $^\prime$  10. Hong Kong, CHN  $_{
  m v}$