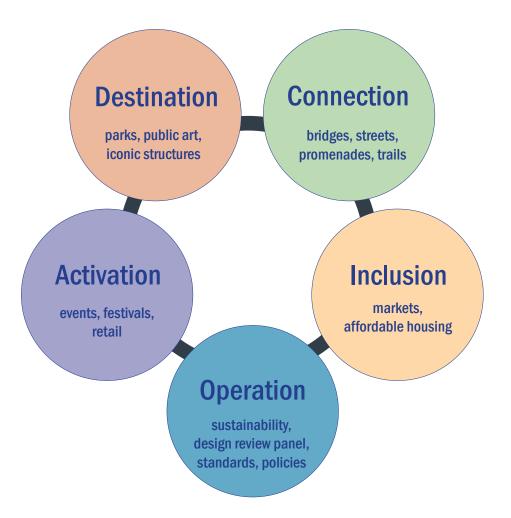

ation Trail<br>Destination Playground |
| Community           | Connection to the City<br>Vibrant Neighborhoods<br>Demographic Diversity<br>Innovation District<br>Affordable Housing                                                                                                                                                     |
| Environ-<br>ment    | Immersive Nature<br>Resilience by Design<br>Clean Water                                                                                                                                                                                                                   |





## Waterfront Toronto **Priority Attributes**

Physical

Water

#### **Strategies**



## **Preliminary Priority Project list**





### **Design Review Panel Feedback**



#### 1. Continuous Waterfront Walk

#### 2. Destination

#### 3. Temporary Activation

- Small interventions to help improve existing areas
- Much of the waterfront is under construction temporary projects/improvements can fill these "gaps"
  - o Continuous promenade pilot with barges at slips
  - o Winter market on the waterfront
  - o Food truck clusters in parking lots strategically located to create continuous activity o Under Gardiner/Rail underpass lighting/projection installations

#### 4. Connection to City

- Improved Ferry Network that is tied to existing and planned public transit
- Transit extension on Queens Quay East
- North-South connections (public realm improvements, underpass improvements)

#### 5. Branding the waterfront

Changing people's perception to help them disco