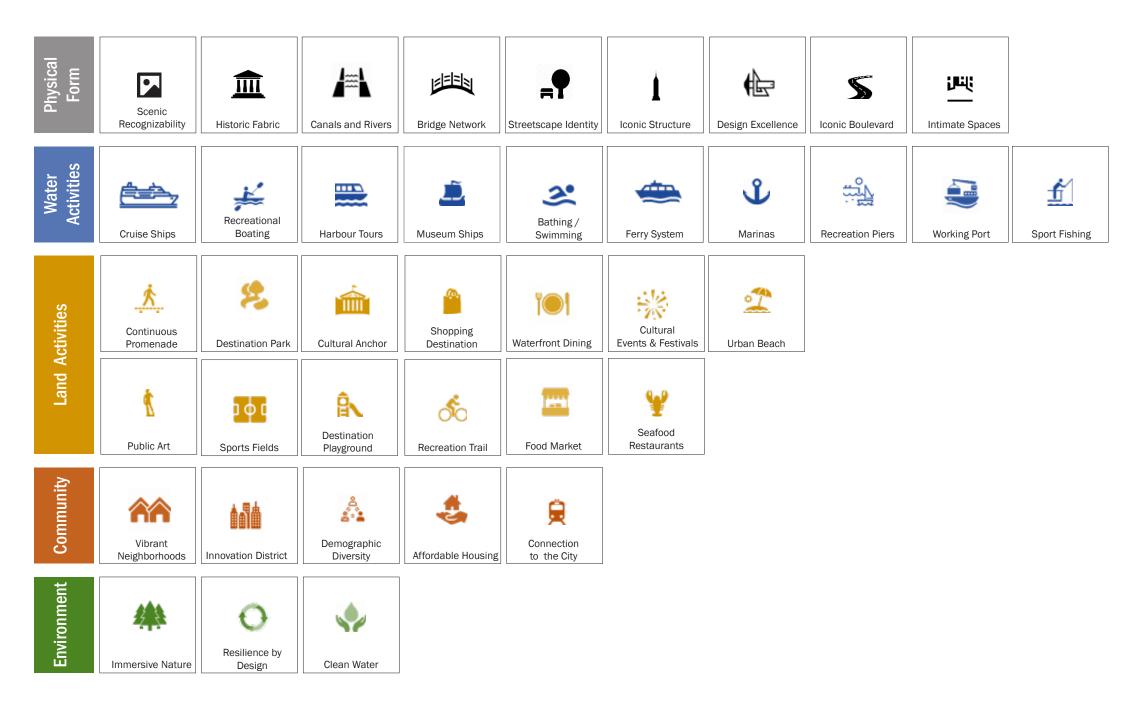

#### **Benchmarking Attributes**

## Benchmarking: Attribute Matrix

|                  |                                       |                        |          | Top 10 benchmarking cities |       |        |           |          |         |         |     |    |
|------------------|---------------------------------------|------------------------|----------|----------------------------|-------|--------|-----------|----------|---------|---------|-----|----|
|                  |                                       | Defining Attribute     | Stockhim | Amstrdm                    | Copen | Sydney | Singapore | San Fran | Chicago | Hamburg | Rio | нк |
|                  |                                       | Scenic Recognizability |          | •                          |       | •      | •         | •        | •       |         | •   | ٠  |
|                  | 盦                                     | Historic Fabric        | •        | •                          | ٠     |        | •         |          | •       | •       |     |    |
|                  |                                       | Canals and Rivers      | •        | •                          | •     |        | •         |          | •       | •       |     |    |
|                  |                                       | Bridge Network         | •        | •                          | •     |        |           |          | •       | •       |     |    |
| Physical Form    | <b>_</b>                              | Streetscape Character  | •        | •                          | ٠     |        |           |          |         | •       | •   |    |
|                  | 1                                     | Iconic Structure       |          |                            |       | •      | •         | •        |         |         |     |    |
|                  | €                                     | Design Excellence      |          | •                          | •     |        | •         |          | •       | •       |     |    |
|                  | 5                                     | Waterfront Boulevard   | •        |                            |       |        |           | •        | •       |         | •   |    |
|                  | j i i i i                             | Intimate Spaces        | •        | •                          |       |        |           |          |         |         |     |    |
|                  |                                       |                        |          |                            |       |        |           |          |         |         |     |    |
|                  | i i i i i i i i i i i i i i i i i i i | Cruise Ships           | •        | •                          | ٠     | •      | •         | ٠        |         | •       | ٠   | •  |
|                  |                                       | Recreational Boating   | •        | •                          | ٠     | •      |           | ٠        | •       | •       | •   | •  |
|                  |                                       | Harbour Tours          | •        |                            |       | •      | •         | ٠        | •       | •       |     | •  |
|                  | Ĩ.                                    | Museum Ships           | •        | •                          | ٠     | •      |           | ٠        |         | •       |     |    |
| Water Activities | 3.                                    | Bathing/Swimming       | •        |                            | ٠     | •      |           |          | •       | •       | •   |    |
|                  |                                       | Ferry System           | •        | •                          |       | •      | •         | ٠        |         |         |     | •  |
|                  | Ŷ                                     | Marinas                |          |                            |       | •      |           | ٠        | •       |         |     | •  |
|                  |                                       | Recreation Piers       |          |                            |       |        |           | •        | •       | •       |     |    |
|                  |                                       | Working Port           |          |                            |       |        |           |          |         | •       |     |    |
|                  | £                                     | Sport Fishing          | •        |                            |       |        |           | •        |         |         |     |    |

### **Benchmarking: Attribute Matrix**

Top 10 benchmarking cities

|                 | -           |                                        | Stockhlm | Amstrdm | Copen | Sydney | Singapore | San Fran | Chicago | Hamburg | Rio | нк |
|-----------------|-------------|----------------------------------------|----------|---------|-------|--------|-----------|----------|---------|---------|-----|----|
|                 | <u>, Ż.</u> | Continuous Promenade                   | •        | •       | ٠     | •      | •         | •        | •       | •       | •   | •  |
|                 | 黟           | Destination Park                       | •        | •       |       | •      | •         | •        | •       | •       |     | •  |
|                 | Î           | Cultural Anchor                        | •        | •       | ٠     | •      | •         |          | •       | •       |     | •  |
|                 |             | Shopping Destination                   | •        |         |       |        | •         |          | •       | •       | ٠   | •  |
|                 | ۱۱          | Waterfront Dining                      | •        | •       | ٠     | •      | •         |          | •       | •       | •   |    |
|                 | N.          | <b>Cultural Events &amp; Festivals</b> | •        | •       |       | •      |           |          | •       |         | •   | •  |
| Land Activities | 2           | Urban Beach                            |          |         |       | •      |           | •        | •       |         | ٠   |    |
|                 | 2           | Public Art                             |          |         | ٠     |        |           |          | •       |         | ٠   | •  |
|                 | þφc         | Sports Fields                          |          |         | ٠     | •      |           | •        |         |         | •   |    |
|                 | Â           | <b>Destination Playground</b>          |          |         |       |        |           |          | •       |         |     |    |
|                 | ్           | Recreation Trail                       |          |         | ٠     | •      |           | •        | •       |         |     |    |
|                 | 11          | Food Market                            | •        | •       | ٠     | •      |           | •        |         |         |     |    |
|                 | ¥           | Seafood Restaurants                    |          |         | ٠     | •      | •         | •        |         | •       |     | •  |
|                 |             |                                        |          |         |       |        |           |          |         |         |     |    |
|                 |             | Vibrant Neighborhoods                  | •        | •       | ٠     | •      | •         |          | •       |         | •   |    |
|                 | ₫₫₿         | Innovation District                    | •        | •       | ٠     | •      | •         |          |         | •       |     |    |
| Community       |             | Demographic Diversity                  |          | •       |       | •      | •         | •        | •       |         | ٠   | •  |
|                 | 4           | Affordable Housing                     |          | •       | ٠     |        | •         |          |         |         |     |    |
|                 | <u> </u>    | <b>Connection to the City</b>          | •        | •       | ٠     | •      | •         | ٠        | •       | •       | •   | •  |
|                 |             |                                        |          |         |       |        |           |          |         |         |     |    |
|                 | 樂           | Immersive Nature                       | •        | •       | ٠     |        |           | •        |         |         | •   | •  |
| Environment     | 0           | Resilience by Design                   | •        | •       | ٠     |        | •         | •        |         | •       |     |    |
|                 | <           | Clean Water                            | •        |         | ٠     | •      |           |          |         |         |     |    |

## **Benchmarking: Attributes Summary Matrix**

|                    | Top 10 cities |         |       |        |           |          |         |         |     |    |  |
|--------------------|---------------|---------|-------|--------|-----------|----------|---------|---------|-----|----|--|
| Defining Attribute | Stockhim      | Amstrdm | Copen | Sydney | Singapore | San Fran | Chicago | Hamburg | Rio | нк |  |
| Physcial Form      | 6             | 7       | 5     | 2      | 5         | 3        | 6       | 5       | 3   | 1  |  |
| Water Activities   | 7             | 4       | 4     | 7      | 3         | 8        | 5       | 7       | 3   | 5  |  |
| Land Activites     | 7             | 6       | 8     | 10     | 6         | 7        | 10      | 6       | 7   | 7  |  |
| Community          | 3             | 5       | 4     | 4      | 5         | 2        | 3       | 2       | 3   | 2  |  |
| Environment        | 3             | 2       | 3     | 1      | 1         | 2        | 0       | 1       | 1   | 1  |  |
| Total              | 26            | 24      | 24    | 24     | 20        | 22       | 24      | 21      | 17  | 16 |  |