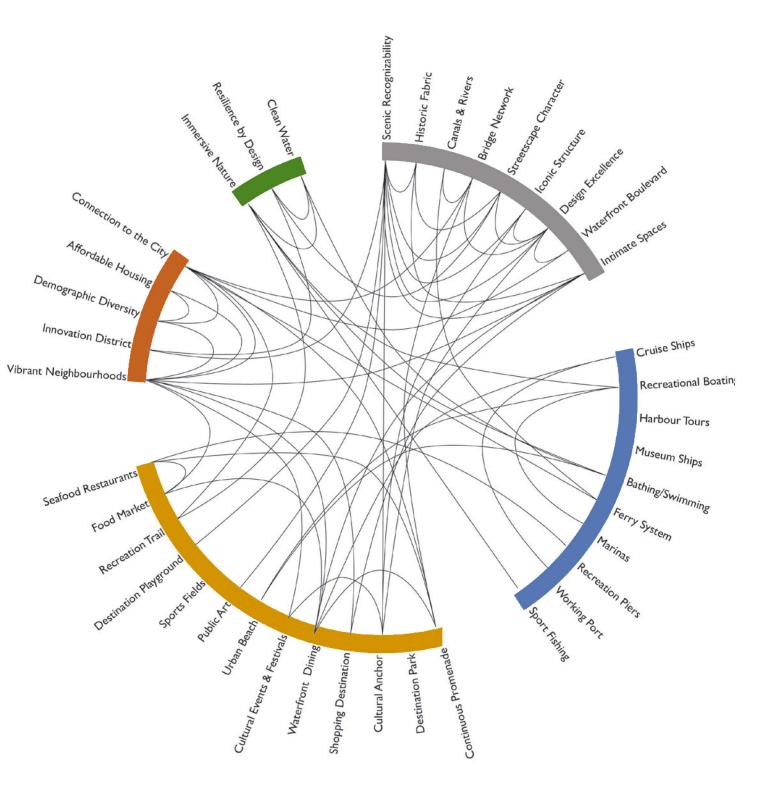

#### **Benchmarking Attributes**

## Benchmarking: Attribute Matrix

|                  |                                       |                        |          | Top 10 benchmarking cities |       |        |           |          |         |         |     |    |
|------------------|---------------------------------------|------------------------|----------|----------------------------|-------|--------|-----------|----------|---------|---------|-----|----|
|                  |                                       | Defining Attribute     | Stockhim | Amstrdm                    | Copen | Sydney | Singapore | San Fran | Chicago | Hamburg | Rio | нк |
|                  |                                       | Scenic Recognizability |          | •                          |       | •      | •         | •        | •       |         | •   | ٠  |
|                  | 盦                                     | Historic Fabric        | •        | •                          | ٠     |        | •         |          | •       | •       |     |    |
|                  |                                       | Canals and Rivers      | •        | •                          | •     |        | •         |          | •       | •       |     |    |
|                  |                                       | Bridge Network         | •        | •                          | •     |        |           |          | •       | •       |     |    |
| Physical Form    | <b>_</b>                              | Streetscape Character  | •        | •                          | ٠     |        |           |          |         | •       | •   |    |
|                  | 1                                     | Iconic Structure       |          |                            |       | •      | •         | •        |         |         |     |    |
|                  | €                                     | Design Excellence      |          | •                          | •     |        | •         |          | •       | •       |     |    |
|                  | 5                                     | Waterfront Boulevard   | •        |                            |       |        |           | •        | •       |         | •   |    |
|                  | j i i i i                             | Intimate Spaces        | •        | •                          |       |        |           |          |         |         |     |    |
|                  |                                       |                        |          |                            |       |        |           |          |         |         |     |    |
|                  | i i i i i i i i i i i i i i i i i i i | Cruise Ships           | •        | •                          | ٠     | •      | •         | ٠        |         | •       | ٠   | •  |
|                  |                                       | Recreational Boating   | •        | •                          | ٠     | •      |           | ٠        | •       | •       | •   | •  |
|                  |                                       | Harbour Tours          | •        |                            |       | •      | •         | ٠        | •       | •       |     | •  |
|                  | Ĩ.                                    | Museum Ships           | •        | •                          | ٠     | •      |           | ٠        |         | •       |     |    |
| Water Activities | 3.                                    | Bathing/Swimming       | •        |                            | ٠     | •      |           |          | •       | •       | •   |    |
|                  |                                       | Ferry System           | •        | •                          |       | •      | •         | ٠        |         |         |     | •  |
|                  | Ŷ                                     | Marinas                |          |                            |       | •      |           | ٠        | •       |         |     | •  |
|                  |                                       | Recreation Piers       |          |                            |       |        |           | •        | •       | •       |     |    |
|                  |                                       | Working Port           |          |                            |       |        |           |          |         | •       |     |    |
|                  | £                                     | Sport Fishing          | •        |                            |       |        |           | •        |         |         |     |    |

### **Benchmarking: Attribute Matrix**

Top 10 benchmarking cities

|                 | -           |                                        | Stockhlm | Amstrdm | Copen | Sydney | Singapore | San Fran | Chicago | Hamburg | Rio | нк |
|-----------------|-------------|----------------------------------------|----------|---------|-------|--------|-----------|----------|---------|---------|-----|----|
|                 | <u>, Ż.</u> | Continuous Promenade                   | •        | •       | ٠     | •      | •         | •        | •       | •       | •   | •  |
|                 | 黟           | Destination Park                       | •        | •       |       | •      | •         | •        | •       | •       |     | •  |
|                 | Î           | Cultural Anchor                        | •        | •       | ٠     | •      | •         |          | •       | •       |     | •  |
|                 |             | Shopping Destination                   | •        |         |       |        | •         |          | •       | •       | ٠   | •  |
|                 | ۱۱          | Waterfront Dining                      | •        | •       | ٠     | •      | •         |          | •       | •       | •   |    |
|                 | N.          | <b>Cultural Events &amp; Festivals</b> | •        | •       |       | •      |           |          | •       |         | •   | •  |
| Land Activities | 2           | Urban Beach                            |          |         |       | •      |           | •        | •       |         | ٠   |    |
|                 | 2           | Public Art                             |          |         | ٠     |        |           |          | •       |         | ٠   | •  |
|                 | þφc         | Sports Fields                          |          |         | ٠     | •      |           | •        |         |         | •   |    |
|                 | Â           | <b>Destination Playground</b>          |          |         |       |        |           |          | •       |         |     |    |
|                 | ్           | Recreation Trail                       |          |         | ٠     | •      |           | •        | •       |         |     |    |
|                 | 11          | Food Market                            | •        | •       | ٠     | •      |           | •        |         |         |     |    |
|                 | ¥           | Seafood Restaurants                    |          |         | ٠     | •      | •         | •        |         | •       |     | •  |
|                 |             |                                        |          |         |       |        |           |          |         |         |     |    |
|                 |             | Vibrant Neighborhoods                  | •        | •       | ٠     | •      | •         |          | •       |         | •   |    |
|                 | ₫₫₿         | Innovation District                    | •        | •       | ٠     | •      | •         |          |         | •       |     |    |
| Community       |             | Demographic Diversity                  |          | •       |       | •      | •         | •        | •       |         | ٠   | •  |
|                 | 4           | Affordable Housing                     |          | •       | ٠     |        | •         |          |         |         |     |    |
|                 | <u> </u>    | <b>Connection to the City</b>          | •        | •       | ٠     | •      | •         | ٠        | •       | •       | •   | •  |
|                 |             |                                        |          |         |       |        |           |          |         |         |     |    |
|                 | 樂           | Immersive Nature                       | •        | •       | ٠     |        |           | •        |         |         | •   | •  |
| Environment     | 0           | Resilience by Design                   | •        | •       | ٠     |        | •         | •        |         | •       |     |    |
|                 | <           | Clean Water                            | •        |         | ٠     | •      |           |          |         |         |     |    |