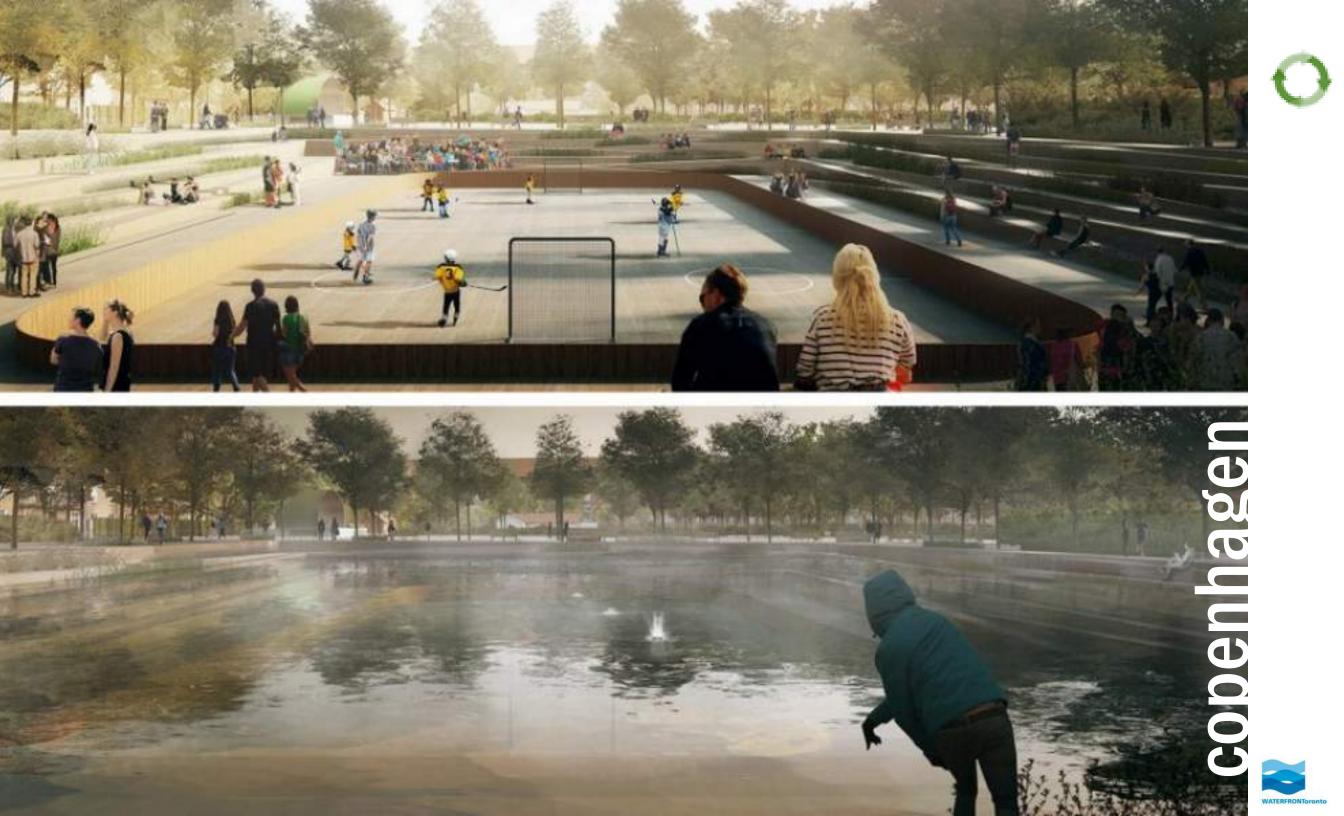

#### **Top Ten Global Urban Waterfronts**

- <sup>\</sup> 1. Stockholm, SWE
- 2. Amsterdam, NLDD
- 3. Copenhagen, DNK
- 4. Sydney, AUS
- 5. Singapore,,SGP
- 6. San Francisco, USA
- 7. Chicago, USA
- 8. Hamburg, GER
- /9. Rio de Janeiro, BRA
- $^\prime$  10. Hong Kong, CHN  $_{
  m v}$