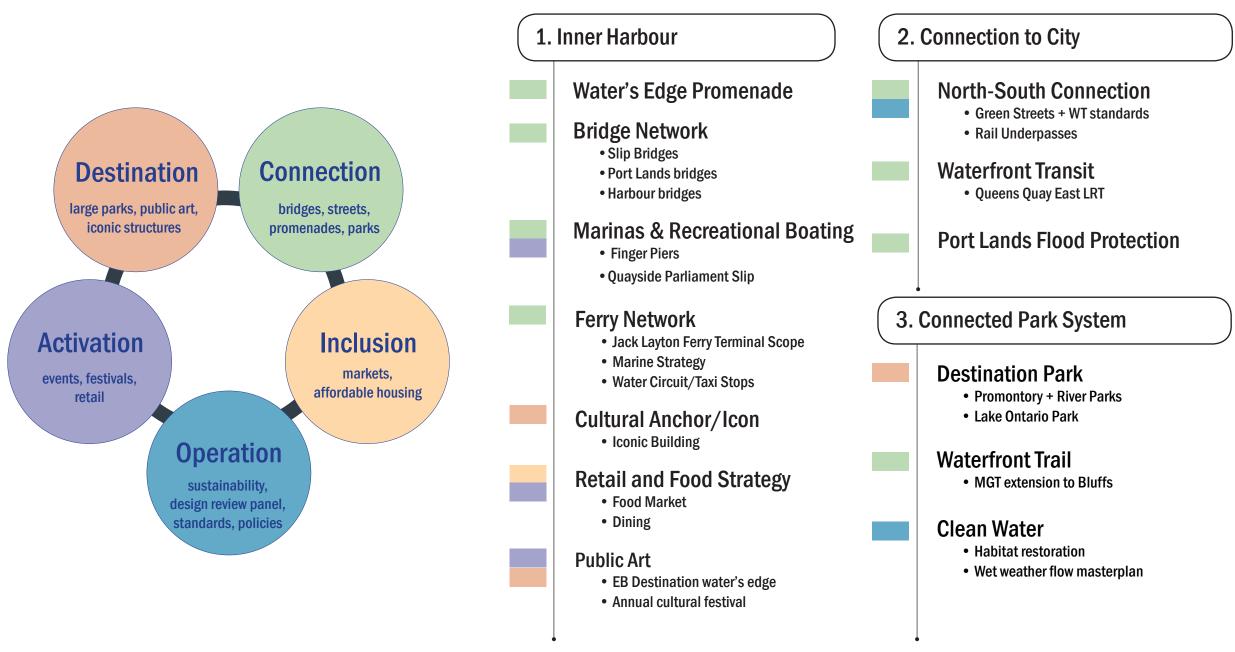

#### **Benchmarking Attributes**

## Benchmarking: Attribute Matrix

|                  |                                       |                        |          | Top 10 benchmarking cities |       |        |           |          |         |         |     |    |
|------------------|---------------------------------------|------------------------|----------|----------------------------|-------|--------|-----------|----------|---------|---------|-----|----|
|                  |                                       | Defining Attribute     | Stockhim | Amstrdm                    | Copen | Sydney | Singapore | San Fran | Chicago | Hamburg | Rio | нк |
|                  |                                       | Scenic Recognizability |          | •                          |       | •      | •         | •        | •       |         | •   | ٠  |
|                  | 盦                                     | Historic Fabric        | •        | •                          | ٠     |        | •         |          | •       | •       |     |    |
|                  |                                       | Canals and Rivers      | •        | •                          | •     |        | •         |          | •       | •       |     |    |
|                  |                                       | Bridge Network         | •        | •                          | •     |        |           |          | •       | •       |     |    |
| Physical Form    | <b>_</b>                              | Streetscape Character  | •        | •                          | ٠     |        |           |          |         | •       | •   |    |
|                  | 1                                     | Iconic Structure       |          |                            |       | •      | •         | •        |         |         |     |    |
|                  | €                                     | Design Excellence      |          | •                          | •     |        | •         |          | •       | •       |     |    |
|                  | 5                                     | Waterfront Boulevard   | •        |                            |       |        |           | •        | •       |         | •   |    |
|                  | j i i i i                             | Intimate Spaces        | •        | •                          |       |        |           |          |         |         |     |    |
|                  |                                       |                        |          |                            |       |        |           |          |         |         |     |    |
|                  | i i i i i i i i i i i i i i i i i i i | Cruise Ships           | •        | •                          | ٠     | •      | •         | ٠        |         | •       | ٠   | •  |
|                  |                                       | Recreational Boating   | •        | •                          | ٠     | •      |           | ٠        | •       | •       | •   | •  |
|                  |                                       | Harbour Tours          | •        |                            |       | •      | •         | ٠        | •       | •       |     | •  |
|                  | Ĩ.                                    | Museum Ships           | •        | •                          | ٠     | •      |           | ٠        |         | •       |     |    |
| Water Activities | 3.                                    | Bathing/Swimming       | •        |                            | ٠     | •      |           |          | •       | •       | •   |    |
|                  |                                       | Ferry System           | •        | •                          |       | •      | •         | ٠        |         |         |     | •  |
|                  | Ŷ                                     | Marinas                |          |                            |       | •      |           | ٠        | •       |         |     | •  |
|                  |                                       | Recreation Piers       |          |                            |       |        |           | •        | •       | •       |     |    |
|                  |                                       | Working Port           |          |                            |       |        |           |          |         | •       |     |    |
|                  | £                                     | Sport Fishing          | •        |                            |       |        |           | •        |         |         |     |    |

### **Benchmarking: Attribute Matrix**

Top 10 benchmarking cities

|                 | -           |                                        | Stockhlm | Amstrdm | Copen | Sydney | Singapore | San Fran | Chicago | Hamburg | Rio | нк |
|-----------------|-------------|----------------------------------------|----------|---------|-------|--------|-----------|----------|---------|---------|-----|----|
|                 | <u>, Ż.</u> | Continuous Promenade                   | •        | •       | ٠     | •      | •         | •        | •       | •       | •   | •  |
|                 | 黟           | Destination Park                       | •        | •       |       | •      | •         | •        | •       | •       |     | •  |
|                 | Î           | Cultural Anchor                        | •        | •       | ٠     | •      | •         |          | •       | •       |     | •  |
|                 |             | Shopping Destination                   | •        |         |       |        | •         |          | •       | •       | ٠   | •  |
|                 | ۱۱          | Waterfront Dining                      | •        | •       | ٠     | •      | •         |          | •       | •       | •   |    |
|                 | N.          | <b>Cultural Events &amp; Festivals</b> | •        | •       |       | •      |           |          | •       |         | •   | •  |
| Land Activities | 2           | Urban Beach                            |          |         |       | •      |           | •        | •       |         | ٠   |    |
|                 | 2           | Public Art                             |          |         | ٠     |        |           |          | •       |         | ٠   | •  |
|                 | þφc         | Sports Fields                          |          |         | ٠     | •      |           | •        |         |         | •   |    |
|                 | Â           | <b>Destination Playground</b>          |          |         |       |        |           |          | •       |         |     |    |
|                 | ్           | Recreation Trail                       |          |         | ٠     | •      |           | •        | •       |         |     |    |
|                 | 11          | Food Market                            | •        | •       | ٠     | •      |           | •        |         |         |     |    |
|                 | ¥           | Seafood Restaurants                    |          |         | ٠     | •      | •         | •        |         | •       |     | •  |
|                 |             |                                        |          |         |       |        |           |          |         |         |     |    |
|                 |             | Vibrant Neighborhoods                  | •        | •       | ٠     | •      | •         |          | •       |         | •   |    |
|                 | ₫₫₿         | Innovation District                    | •        | •       | ٠     | •      | •         |          |         | •       |     |    |
| Community       |             | Demographic Diversity                  |          | •       |       | •      | •         | •        | •       |         | ٠   | •  |
|                 | 4           | Affordable Housing                     |          | •       | ٠     |        | •         |          |         |         |     |    |
|                 | <u> </u>    | <b>Connection to the City</b>          | •        | •       | ٠     | •      | •         | ٠        | •       | •       | •   | •  |
|                 |             |                                        |          |         |       |        |           |          |         |         |     |    |
|                 | 樂           | Immersive Nature                       | •        | •       | ٠     |        |           | •        |         |         | •   | •  |
| Environment     | 0           | Resilience by Design                   | •        | •       | ٠     |        | •         | •        |         | •       |     |    |
|                 | <           | Clean Water                            | •        |         | ٠     | •      |           |          |         |         |     |    |

## **Benchmarking: Attributes Summary Matrix**

|                    | Top 10 cities |         |       |        |           |          |         |         |     |    |  |
|--------------------|---------------|---------|-------|--------|-----------|----------|---------|---------|-----|----|--|
| Defining Attribute | Stockhim      | Amstrdm | Copen | Sydney | Singapore | San Fran | Chicago | Hamburg | Rio | нк |  |
| Physcial Form      | 6             | 7       | 5     | 2      | 5         | 3        | 6       | 5       | 3   | 1  |  |
| Water Activities   | 7             | 4       | 4     | 7      | 3         | 8        | 5       | 7       | 3   | 5  |  |
| Land Activites     | 7             | 6       | 8     | 10     | 6         | 7        | 10      | 6       | 7   | 7  |  |
| Community          | 3             | 5       | 4     | 4      | 5         | 2        | 3       | 2       | 3   | 2  |  |
| Environment        | 3             | 2       | 3     | 1      | 1         | 2        | 0       | 1       | 1   | 1  |  |
| Total              | 26            | 24      | 24    | 24     | 20        | 22       | 24      | 21      | 17  | 16 |  |