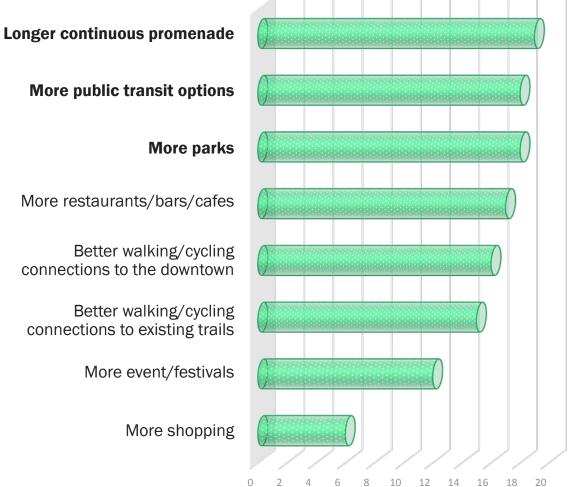

the waterfront are ugly - too many parking lots."

"The waterfront is being too focused on commercial development and mixed use - prime space on the water should feature larger public spaces."

"Too crowded with people; pedestrians all over the Martin Goodman Trail and making it difficult to get from point A to point B"

"Major gaps in parks or quality public realm (Not enough opportunity for long walks)"

"Finding it a bit harder to access now that I can no longer walk too far. Direct access to water requires walking more & more."



### Visitors - Issues



### Why don't you visit the waterfront?

### Other

- "All the condos broke up the beauty of our Waterfront and made it feel quite disjointed."
- "Not enough to do there."

### Non-visitors: "I do not spend time on the waterfront."



### What would make you want to visit the waterfront more often?

### Other

- "More parking to make it easier to transport our bikes down and be able to cycle. We live north part of the city "
- "Small quiet shady spaces, lots of seating options"
- "Nutritious healthy food choices ... tree shaded patios no artificial turf"
- "More indoor boat storage and winter outdoors safety and sustainability

### **Online Survey: Key Insights**

### What should be the top priorities for Toronto's future waterfront revitalization?



## **Top 10 priorities:**



## Pop-Up at Parkway Forest Park, August 27



#### Key Insights: Pop-Up at Parkway Forest Park, August 27

#### What is missing from Toronto's Waterfront today?



Composite:







Land Activities

Community

Activities Water

# Pop-Up at O