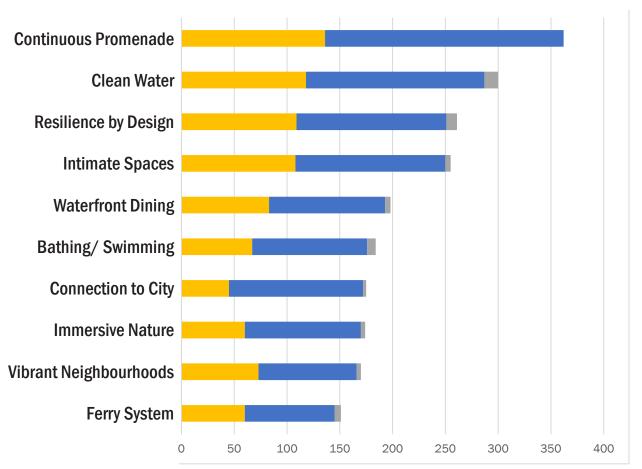

## Benchmarking: Attribute Matrix

|                  |                                       |                        |          | Top 10 benchmarking cities |       |        |           |          |         |         |     |    |
|------------------|---------------------------------------|------------------------|----------|----------------------------|-------|--------|-----------|----------|---------|---------|-----|----|
|                  |                                       | Defining Attribute     | Stockhim | Amstrdm                    | Copen | Sydney | Singapore | San Fran | Chicago | Hamburg | Rio | нк |
|                  |                                       | Scenic Recognizability |          | •                          |       | •      | •         | •        | •       |         | •   | ٠  |
|                  | 盦                                     | Historic Fabric        | •        | •                          | ٠     |        | •         |          | •       | •       |     |    |
|                  |                                       | Canals and Rivers      | •        | •                          | •     |        | •         |          | •       | •       |     |    |
|                  |                                       | Bridge Network         | •        | •                          | •     |        |           |          | •       | •       |     |    |
| Physical Form    | <b>_</b>                              | Streetscape Character  | •        | •                          | ٠     |        |           |          |         | •       | •   |    |
|                  | 1                                     | Iconic Structure       |          |                            |       | •      | •         | •        |         |         |     |    |
|                  | €                                     | Design Excellence      |          | •                          | •     |        | •         |          | •       | •       |     |    |
|                  | 5                                     | Waterfront Boulevard   | •        |                            |       |        |           | •        | •       |         | •   |    |
|                  | j i i i i                             | Intimate Spaces        | •        | •                          |       |        |           |          |         |         |     |    |
|                  |                                       |                        |          |                            |       |        |           |          |         |         |     |    |
|                  | i i i i i i i i i i i i i i i i i i i | Cruise Ships           | •        | •                          | ٠     | •      | •         | ٠        |         | •       | ٠   | •  |
|                  |                                       | Recreational Boating   | •        | •                          | ٠     | •      |           | ٠        | •       | •       | •   | •  |
|                  |                                       | Harbour Tours          | •        |                            |       | •      | •         | ٠        | •       | •       |     | •  |
|                  | Ĩ.                                    | Museum Ships           | •        | •                          | ٠     | •      |           | ٠        |         | •       |     |    |
| Water Activities | 3.                                    | Bathing/Swimming       | •        |                            | ٠     | •      |           |          | •       | •       | •   |    |
|                  |                                       | Ferry System           | •        | •                          |       | •      | •         | ٠        |         |         |     | •  |
|                  | Ŷ                                     | Marinas                |          |                            |       | •      |           | ٠        | •       |         |     | •  |
|                  |                                       | Recreation Piers       |          |                            |       |        |           | •        | •       | •       |     |    |
|                  |                                       | Working Port           |          |                            |       |        |           |          |         | •       |     |    |
|                  | £                                     | Sport Fishing          | •        |                            |       |        |           | •        |         |         |     |    |

### **Benchmarking: Attribute Matrix**

Top 10 benchmarking cities

|                 | -           |                                        | Stockhlm | Amstrdm | Copen | Sydney | Singapore | San Fran | Chicago | Hamburg | Rio | нк |
|-----------------|-------------|----------------------------------------|----------|---------|-------|--------|-----------|----------|---------|---------|-----|----|
|                 | <u>, Ż.</u> | Continuous Promenade                   | •        | •       | ٠     | •      | •         | •        | •       | •       | •   | •  |
|                 | 黟           | Destination Park                       | •        | •       |       | •      | •         | •        | •       | •       |     | •  |
|                 | Î           | Cultural Anchor                        | •        | •       | ٠     | •      | •         |          | •       | •       |     | •  |
|                 |             | Shopping Destination                   | •        |         |       |        | •         |          | •       | •       | ٠   | •  |
|                 | ۱۱          | Waterfront Dining                      | •        | •       | ٠     | •      | •         |          | •       | •       | •   |    |
|                 | N.          | <b>Cultural Events &amp; Festivals</b> | •        | •       |       | •      |           |          | •       |         | •   | •  |
| Land Activities | 2           | Urban Beach                            |          |         |       | •      |           | •        | •       |         | ٠   |    |
|                 | 2           | Public Art                             |          |         | ٠     |        |           |          | •       |         | ٠   | •  |
|                 | þφc         | Sports Fields                          |          |         | ٠     | •      |           | •        |         |         | •   |    |
|                 | Â           | <b>Destination Playground</b>          |          |         |       |        |           |          | •       |         |     |    |
|                 | ్           | Recreation Trail                       |          |         | ٠     | •      |           | •        | •       |         |     |    |
|                 | 11          | Food Market                            | •        | •       | ٠     | •      |           | •        |         |         |     |    |
|                 | ¥           | Seafood Restaurants                    |          |         | ٠     | •      | •         | •        |         | •       |     | •  |
|                 |             |                                        |          |         |       |        |           |          |         |         |     |    |
|                 |             | Vibrant Neighborhoods                  | •        | •       | ٠     | •      | •         |          | •       |         | •   |    |
|                 | ₫₫₿         | Innovation District                    | •        | •       | ٠     | •      | •         |          |         | •       |     |    |
| Community       |             | Demographic Diversity                  |          | •       |       | •      | •         | •        | •       |         | ٠   | •  |
|                 | 4           | Affordable Housing                     |          | •       | ٠     |        | •         |          |         |         |     |    |
|                 | <u> </u>    | <b>Connection to the City</b>          | •        | •       | ٠     | •      | •         | ٠        | •       | •       | •   | •  |
|                 |             |                                        |          |         |       |        |           |          |         |         |     |    |
|                 | 樂           | Immersive Nature                       | •        | •       | ٠     |        |           | •        |         |         | •   | •  |
| Environment     | 0           | Resilience by Design                   | •        | •       | ٠     |        | •         | •        |         | •       |     |    |
|                 | <           | Clean Water                            | •        |         | ٠     | •      |           |          |         |         |     |    |

## **Benchmarking: Attributes Summary Matrix**

|                    | Top 10 cities |         |       |        |           |          |         |         |     |    |  |
|--------------------|---------------|---------|-------|--------|-----------|----------|---------|---------|-----|----|--|
| Defining Attribute | Stockhim      | Amstrdm | Copen | Sydney | Singapore | San Fran | Chicago | Hamburg | Rio | нк |  |
| Physcial Form      | 6             | 7       | 5     | 2      | 5         | 3        | 6       | 5       | 3   | 1  |  |
| Water Activities   | 7             | 4       | 4     | 7      | 3         | 8        | 5       | 7       | 3   | 5  |  |
| Land Activites     | 7             | 6       | 8     | 10     | 6         | 7        | 10      | 6       | 7   | 7  |  |
| Community          | 3             | 5       | 4     | 4      | 5         | 2        | 3       | 2       | 3   | 2  |  |
| Environment        | 3             | 2       | 3     | 1      | 1         | 2        | 0       | 1       | 1   | 1  |  |
| Total              | 26            | 24      | 24    | 24     | 20        | 22       | 24      | 21      | 17  | 16 |  |