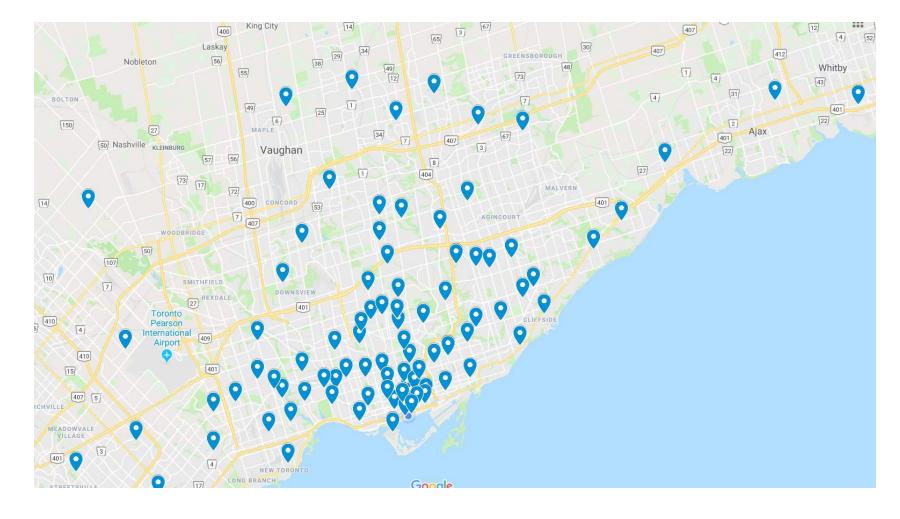

are three words that come to mind about the Waterfront or Lake Ontario?





### Intercept Survey June 26 - 27, 2018

- There are conflicting ideas and associations about Waterfront and Lake Ontario.
- Negative associations of the Waterfront include crowds, high-rise condominiums, pollution, and noise.
- Respondents expressed a great opportunity and responsibility with being a city around a great lake. Some thought it was definitive of the city, while others felt that it has played a minor role in their everyday life.

la en l'internet i augèr, la casa d'aller de l'éta e ag Méla de l'en e fan d'article des mages de tables des de 1. Sécondende de



### **Online Survey : September 7 - 28, 2018**

### **Respondent Snapshot:**

**1,019** Number of Respondents

53% Male

18-65+

Age Range





Respondent residency



Do you think of Toronto as a "waterfront city"?

74.6%

of respondents **YES** 

### What comes to mind when you think of Toronto's waterfront?





### What do you value most in your current experience of the waterfront?

**Visitors** 

"Spending time at festivals, cafes, walking along the waterfront"

"The liveliness around Harbourfront in the summer and the Martin Goodman trail." **Residents** 



Workers



"Access to the water's edge. "

"Being near water, nice public space."

"The views, the atmosphere, the awesome events. "



"Places to sit and watch the world on land and water go by."

"Nice landscaping, good amount of trees, nice waterfront seating."

### What is missing from your current experience of the waterfront?

**Residents** 

Visitors

 Image: C