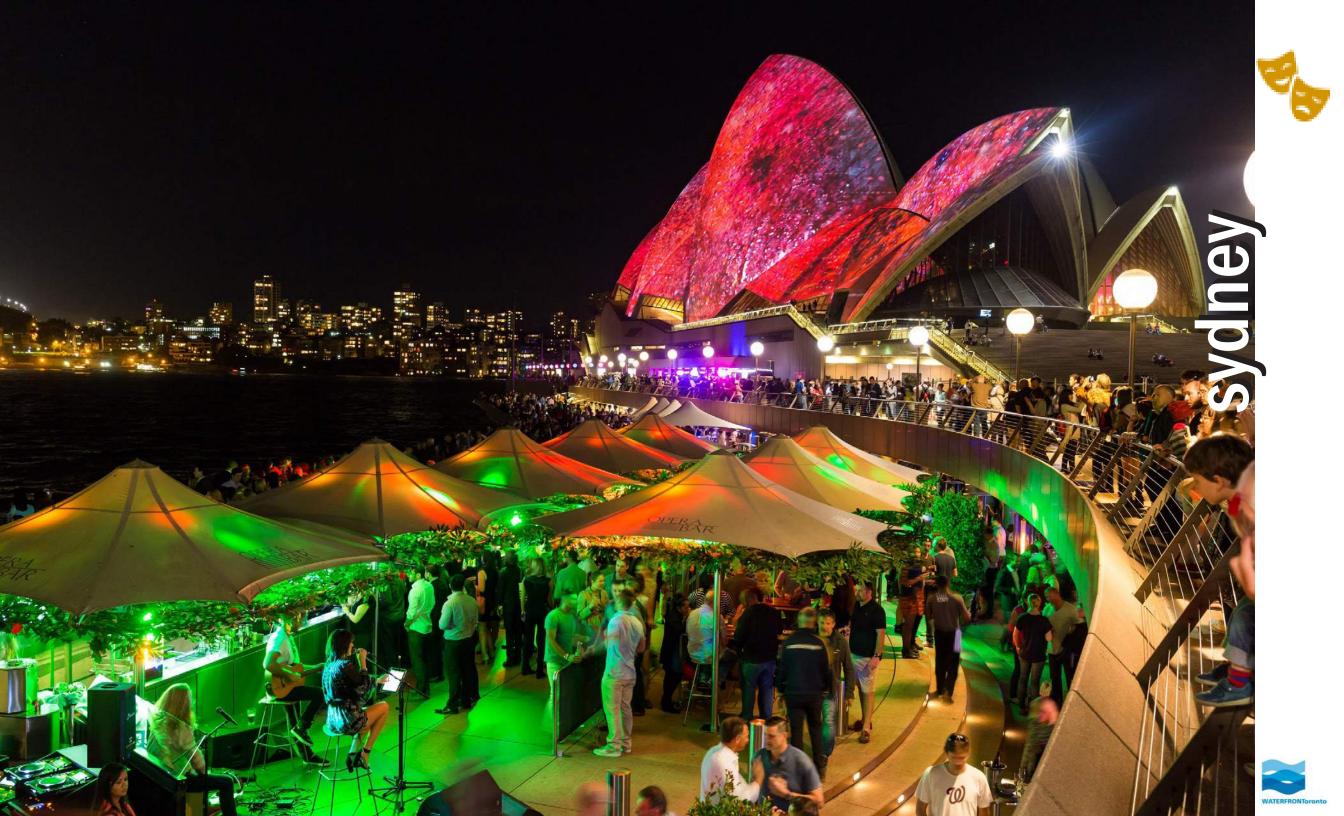

#### **Top Ten Global Urban Waterfronts**

- <sup>\</sup> 1. Stockholm, SWE
- 2. Amsterdam, NLDD
- 3. Copenhagen, DNK
- 4. Sydney, AUS
- 5. Singapore,,SGP
- 6. San Francisco, USA
- 7. Chicago, USA
- 8. Hamburg, GER
- /9. Rio de Janeiro, BRA
- $^\prime$  10. Hong Kong, CHN  $_{
  m v}$

## Scenic Recognizability