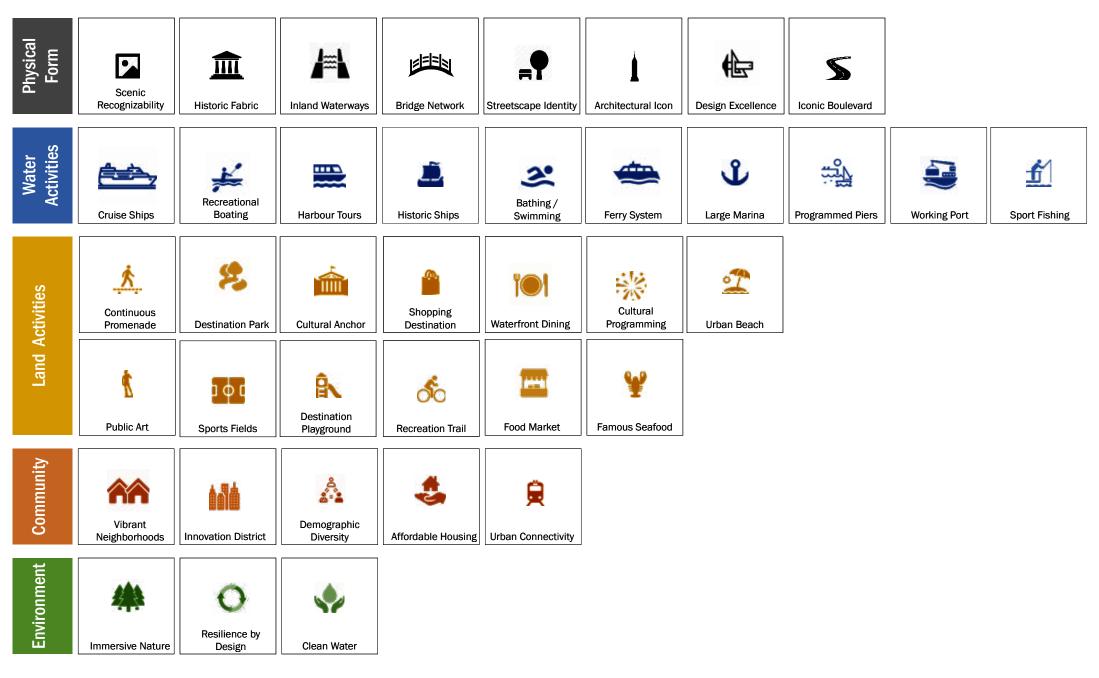

## Scenic Recognizability

## **Bridge Network**

# Architectural Icons

## Design Excellence

## Large Marina

**4**d

**4**a-e The dikes that used to protect the city continue to function as water defences. They meander through the city and are barely recognisable as dikes, such as Zeedijk (literally the 'Sea Dike') (b), Jodenbreestraat (c) and Hoogte Kadijk (d). Locks provide a passageway through the water defences, and if there is a flood threat they must be closed to protect the city centre, such as the Westerkeersluis locks near Westerdok (e).

## Benchmarking: Attribute Matrix

|                  |                                       |                        |          | Top 10 benchmarking cities |       |        |           |          |         |         |     |    |
|------------------|---------------------------------------|------------------------|----------|----------------------------|-------|--------|-----------|----------|---------|---------|-----|----|
|                  |                                       | Defining Attribute     | Stockhim | Amstrdm                    | Copen | Sydney | Singapore | San Fran | Chicago | Hamburg | Rio | нк |
|                  |                                       | Scenic Recognizability |          | •                          |       | •      | •         | •        | •       |         | •   | ٠  |
|                  | 盦                                     | Historic Fabric        | •        | •                          | ٠     |        | •         |          | •       | •       |     |    |
|                  |                                       | Canals and Rivers      | •        | •                          | •     |        | •         |          | •       | •       |     |    |
|                  |                                       | Bridge Network         | •        | •                          | •     |        |           |          | •       | •       |     |    |
| Physical Form    | <b>_</b>                              | Streetscape Character  | •        | •                          | ٠     |        |           |          |         | •       | •   |    |
|                  | 1                                     | Iconic Structure       |          |                            |       | •      | •         | •        |         |         |     |    |
|                  | €                                     | Design Excellence      |          | •                          | •     |        | •         |          | •       | •       |     |    |
|                  | 5                                     | Waterfront Boulevard   | •        |                            |       |        |           | •        | •       |         | •   |    |
|                  | j i i i i                             | Intimate Spaces        | •        | •                          |       |        |           |          |         |         |     |    |
|                  |                                       |                        |          |                            |       |        |           |          |         |         |     |    |
|                  | i i i i i i i i i i i i i i i i i i i | Cruise Ships           | •        | •                          | ٠     | •      | •         | ٠        |         | •       | ٠   | •  |
|                  |                                       | Recreational Boating   | •        | •                          | ٠     | •      |           | ٠        | •       | •       | •   | •  |
|                  |                                       | Harbour Tours          | •        |                            |       | •      | •         | ٠        | •       | •       |     | •  |
|                  | Ĩ.                                    | Museum Ships           | •        | •                          | ٠     | •      |           | ٠        |         | •       |     |    |
| Water Activities | 3.                                    | Bathing/Swimming       | •        |                            | ٠     | •      |           |          | •       | •       | •   |    |
|                  |                                       | Ferry System           | •        | •                          |       | •      | •         | ٠        |         |         |     | •  |
|                  | Ŷ                                     | Marinas                |          |                            |       | •      |           | ٠        | •       |         |     | •  |
|                  |                                       | Recreation Piers       |          |                            |       |        |           | •        | •       | •       |     |    |
|                  |                                       | Working Port           |          |                            |       |        |           |          |         | •       |     |    |
|                  | £                                     | Sport Fishing          | •        |                            |       |        |           | •        |         |         |     |    |