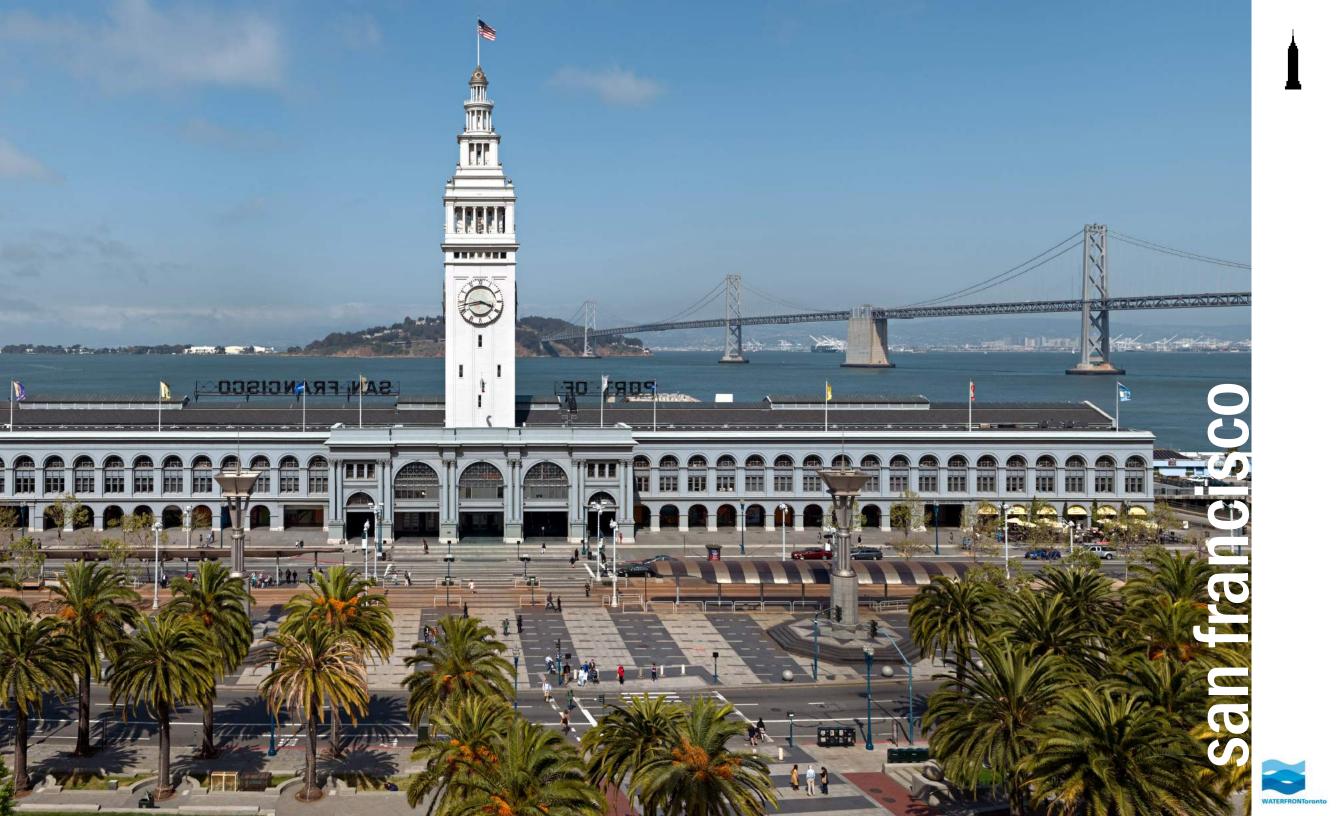

#### **Top Ten Global Urban Waterfronts**

- <sup>\</sup> 1. Stockholm, SWE
- 2. Amsterdam, NLDD
- 3. Copenhagen, DNK
- 4. Sydney, AUS
- 5. Singapore,,SGP
- 6. San Francisco, USA
- 7. Chicago, USA
- 8. Hamburg, GER
- /9. Rio de Janeiro, BRA
- $^\prime$  10. Hong Kong, CHN  $_{
  m v}$