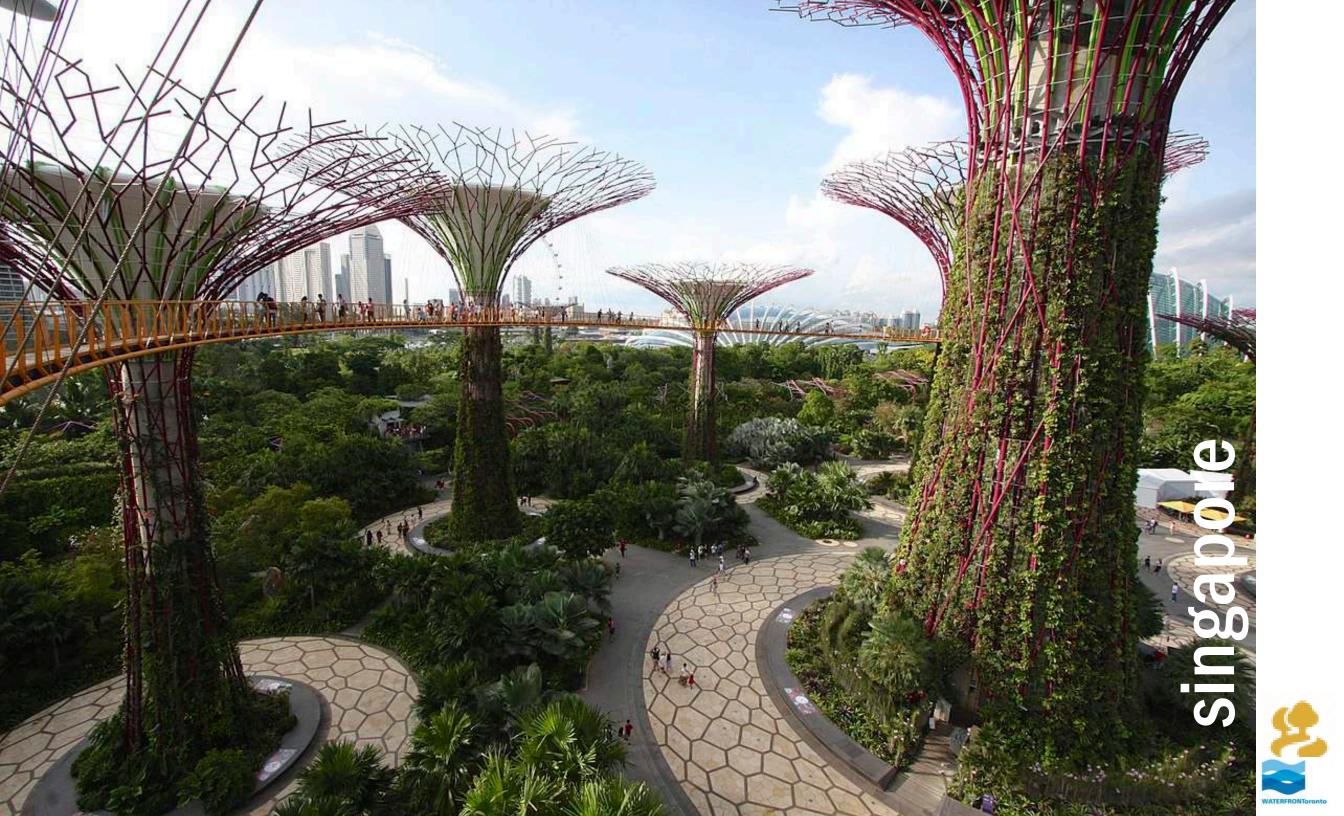

#### **Top Ten Global Urban Waterfronts**

- <sup>\</sup> 1. Stockholm, SWE
- 2. Amsterdam, NLDD
- 3. Copenhagen, DNK
- 4. Sydney, AUS
- 5. Singapore,,SGP
- 6. San Francisco, USA
- 7. Chicago, USA
- 8. Hamburg, GER
- /9. Rio de Janeiro, BRA
- $^\prime$  10. Hong Kong, CHN  $_{
  m v}$

# Architectural Icons