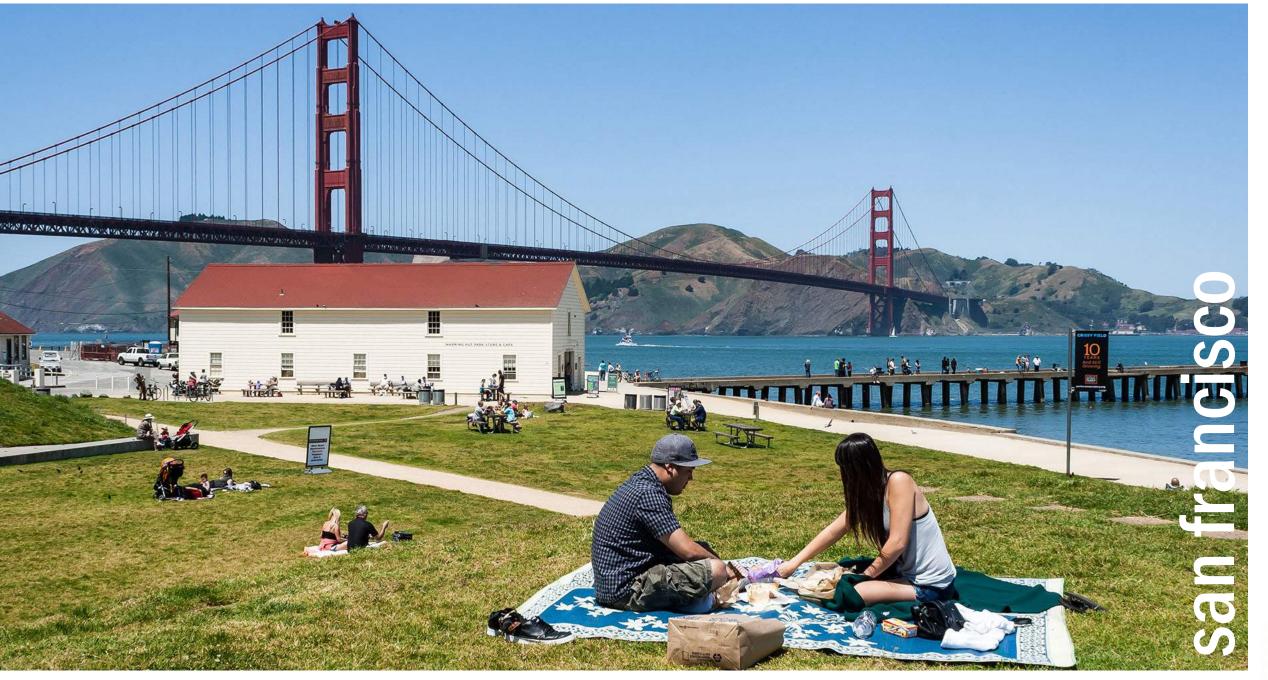

#### **Top Ten Global Urban Waterfronts**

- <sup>\</sup> 1. Stockholm, SWE
- 2. Amsterdam, NLDD
- 3. Copenhagen, DNK
- 4. Sydney, AUS
- 5. Singapore,,SGP
- 6. San Francisco, USA
- 7. Chicago, USA
- 8. Hamburg, GER
- /9. Rio de Janeiro, BRA
- $^\prime$  10. Hong Kong, CHN  $_{
  m v}$