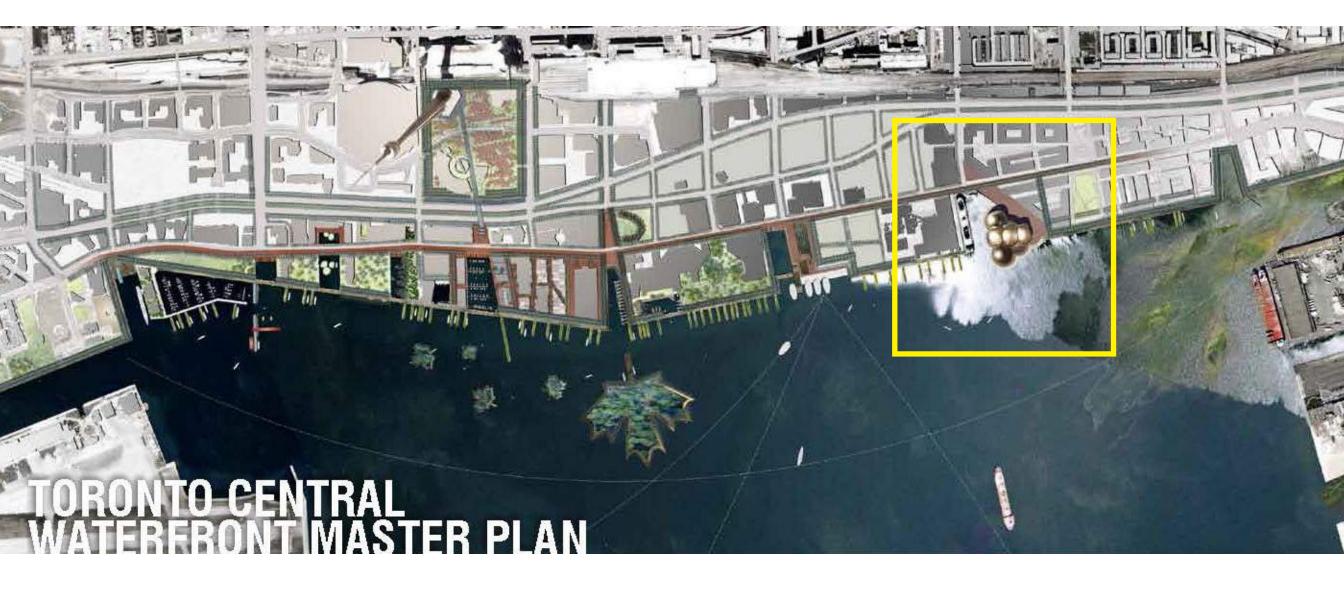

hese "gaps"
  - o Continuous promenade pilot with barges at slips
  - o Winter market on the waterfront
  - o Food truck clusters in parking lots strategically located to create continuous activity o Under Gardiner/Rail underpass lighting/projection installations

#### 4. Connection to City

- Improved Ferry Network that is tied to existing and planned public transit
- Transit extension on Queens Quay East
- North-South connections (public realm improvements, underpass improvements)

#### 5. Branding the waterfront

Changing people's perception to help them discover places that are already there
The waterfront "guide book" showing destinations and activities



## **Regional Park Connections**





# Priority 1: Continous Waterfront Walk





# Priority **2**: Iconic Cultural Destination





## Priority 3: Destination Playground

#### **Promontory Park South - Axonometric View**



# Priority 4: Ferry Terminal



### **Vision Map - Phase 1 Priorities**