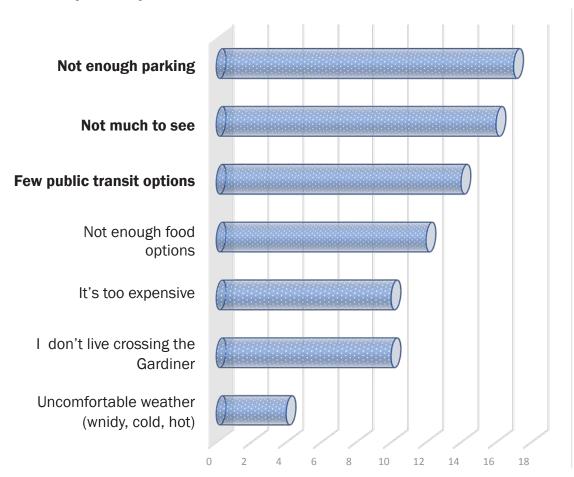

"

"Transit"

### Workers



"Transit"

"Connectedness"

"Something to do/see other than Harbourfront Centre or waterfront parks"





What keeps you from visiting the waterfront more often?

### **Other Responses:**

"Long sections of the waterfront are ugly - too many parking lots."

"The waterfront is being too focused on commercial development and mixed use - prime space on the water should feature larger public spaces."

"Too crowded with people; pedestrians all over the Martin Goodman Trail and making it difficult to get from point A to point B"

"Major gaps in parks or quality public realm (Not enough opportunity for long walks)"

"Finding it a bit harder to access now that I can no longer walk too far. Direct access to water requires walking more & more."



### Visitors - Issues



### Why don't you visit the waterfront?

### Other

- "All the condos broke up the beauty of our Waterfront and made it feel quite disjointed."
- "Not enough to do there."

### Non-visitors: "I do not spend time on the waterfront."



### What would make you want to visit the waterfront more often?

### Other

- "More parking to make it easier to transport our bikes down and be able to cycle. We live north part of the city "
- "Small quiet shady spaces, lots of seating options"
- "Nutritious healthy food choices ... tree shaded patios no artificial turf"
- "More indoor boat storage and winter outdoors safety and sustainability

### **Online Survey: Key Insights**

### What should be the top priorities for Toronto's future waterfront revitalization?



## **Top 10 priorities:**



## Pop-