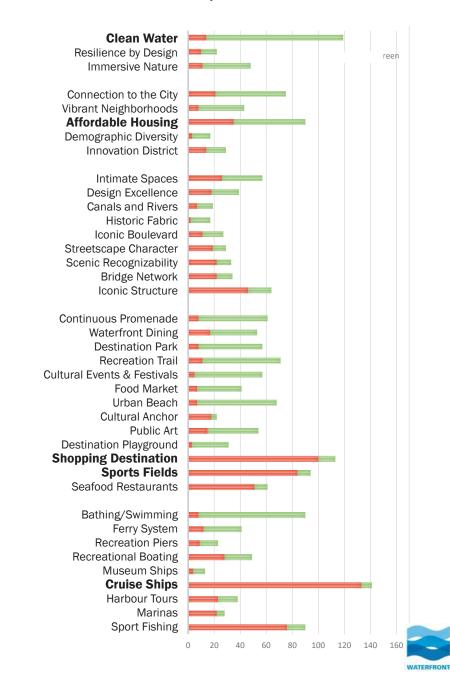

## Benchmarking: Attribute Matrix

|                  |                                       |                        |          | Top 10 benchmarking cities |       |        |           |          |         |         |     |    |
|------------------|---------------------------------------|------------------------|----------|----------------------------|-------|--------|-----------|----------|---------|---------|-----|----|
|                  |                                       | Defining Attribute     | Stockhim | Amstrdm                    | Copen | Sydney | Singapore | San Fran | Chicago | Hamburg | Rio | нк |
|                  |                                       | Scenic Recognizability |          | •                          |       | •      | •         | •        | •       |         | •   | ٠  |
|                  | 盦                                     | Historic Fabric        | •        | •                          | ٠     |        | •         |          | •       | •       |     |    |
|                  |                                       | Canals and Rivers      | •        | •                          | •     |        | •         |          | •       | •       |     |    |
|                  |                                       | Bridge Network         | •        | •                          | •     |        |           |          | •       | •       |     |    |
| Physical Form    | <b>_</b>                              | Streetscape Character  | •        | •                          | ٠     |        |           |          |         | •       | •   |    |
|                  | 1                                     | Iconic Structure       |          |                            |       | •      | •         | •        |         |         |     |    |
|                  | €                                     | Design Excellence      |          | •                          | •     |        | •         |          | •       | •       |     |    |
|                  | 5                                     | Waterfront Boulevard   | •        |                            |       |        |           | •        | •       |         | •   |    |
|                  | j i i i i                             | Intimate Spaces        | •        | •                          |       |        |           |          |         |         |     |    |
|                  |                                       |                        |          |                            |       |        |           |          |         |         |     |    |
|                  | i i i i i i i i i i i i i i i i i i i | Cruise Ships           | •        | •                          | ٠     | •      | •         | ٠        |         | •       | ٠   | •  |
|                  |                                       | Recreational Boating   | •        | •                          | ٠     | •      |           | ٠        | •       | •       | •   | •  |
|                  |                                       | Harbour Tours          | •        |                            |       | •      | •         | ٠        | •       | •       |     | •  |
|                  | Ĩ.                                    | Museum Ships           | •        | •                          | ٠     | •      |           | ٠        |         | •       |     |    |
| Water Activities | 3.                                    | Bathing/Swimming       | •        |                            | ٠     | •      |           |          | •       | •       | •   |    |
|                  |                                       | Ferry System           | •        | •                          |       | •      | •         | ٠        |         |         |     | •  |
|                  | Ŷ                                     | Marinas                |          |                            |       | •      |           | ٠        | •       |         |     | •  |
|                  |                                       | Recreation Piers       |          |                            |       |        |           | •        | •       | •       |     |    |
|                  |                                       | Working Port           |          |                            |       |        |           |          |         | •       |     |    |
|                  | £                                     | Sport Fishing          | •        |                            |       |        |           | •        |         |         |     |    |

### **Benchmarking: Attribute Matrix**

Top 10 benchmarking cities

|                 | -           |                                        | Stockhlm | Amstrdm | Copen | Sydney | Singapore | San Fran | Chicago | Hamburg | Rio | нк |
|-----------------|-------------|----------------------------------------|----------|---------|-------|--------|-----------|----------|---------|---------|-----|----|
|                 | <u>, Ż.</u> | Continuous Promenade                   | •        | •       | ٠     | •      | •         | •        | •       | •       | •   | •  |
|                 | 黟           | Destination Park                       | •        | •       |       | •      | •         | •        | •       | •       |     | •  |
|                 | Î           | Cultural Anchor                        | •        | •       | ٠     | •      | •         |          | •       | •       |     | •  |
|                 |             | Shopping Destination                   | •        |         |       |        | •         |          | •       | •       | ٠   | •  |
|                 | ۱۱          | Waterfront Dining                      | •        | •       | ٠     | •      | •         |          | •       | •       | •   |    |
|                 | N.          | <b>Cultural Events &amp; Festivals</b> | •        | •       |       | •      |           |          | •       |         | •   | •  |
| Land Activities | 2           | Urban Beach                            |          |         |       | •      |           | •        | •       |         | ٠   |    |
|                 | 2           | Public Art                             |          |         | ٠     |        |           |          | •       |         | ٠   | •  |
|                 | þφc         | Sports Fields                          |          |         | ٠     | •      |           | •        |         |         | •   |    |
|                 | Â           | <b>Destination Playground</b>          |          |         |       |        |           |          | •       |         |     |    |
|                 | ్           | Recreation Trail                       |          |         | ٠     | •      |           | •        | •       |         |     |    |
|                 | 11          | Food Market                            | •        | •       | ٠     | •      |           | •        |         |         |     |    |
|                 | ¥           | Seafood Restaurants                    |          |         | ٠     | •      | •         | •        |         | •       |     | •  |
|                 |             |                                        |          |         |       |        |           |          |         |         |     |    |
|                 |             | Vibrant Neighborhoods                  | •        | •       | ٠     | •      | •         |          | •       |         | •   |    |
|                 | ₫₫₿         | Innovation District                    | •        | •       | ٠     | •      | •         |          |         | •       |     |    |
| Community       |             | Demographic Diversity                  |          | •       |       | •      | •         | •        | •       |         | ٠   | •  |
|                 | 4           | Affordable Housing                     |          | •       | ٠     |        | •         |          |         |         |     |    |
|                 | <u> </u>    | <b>Connection to the City</b>          | •        | •       | ٠     | •      | •         | ٠        | •       | •       | •   | •  |
|                 |             |                                        |          |         |       |        |           |          |         |         |     |    |
|                 | 樂           | Immersive Nature                       | •        | •       | ٠     |        |           | •        |         |         | •   | •  |
| Environment     | 0           | Resilience by Design                   | •        | •       | ٠     |        | •         | •        |         | •       |     |    |
|                 | <           | Clean Water                            | •        |         | ٠     | •      |           |          |         |         |     |    |

## **Benchmarking: Attributes Summary Matrix**

|                    | Top 10 cities |         |       |        |           |          |         |         |     |    |  |
|--------------------|---------------|---------|-------|--------|-----------|----------|---------|---------|-----|----|--|
| Defining Attribute | Stockhim      | Amstrdm | Copen | Sydney | Singapore | San Fran | Chicago | Hamburg | Rio | нк |  |
| Physcial Form      | 6             | 7       | 5     | 2      | 5         | 3        | 6       | 5       | 3   | 1  |  |
| Water Activities   | 7             | 4       | 4     | 7      | 3         | 8        | 5       | 7       | 3   | 5  |  |
| Land Activites     | 7             | 6       | 8     | 10     | 6         | 7        | 10      | 6       | 7   | 7  |  |
| Community          | 3             | 5       | 4     | 4      | 5         | 2        | 3       | 2       | 3   | 2  |  |
| Environment        | 3             | 2       | 3     | 1      | 1         | 2        | 0       | 1       | 1   | 1  |  |
| Total              | 26            | 24      | 24    | 24     | 20        | 22       | 24      | 21      | 17  | 16 |  |