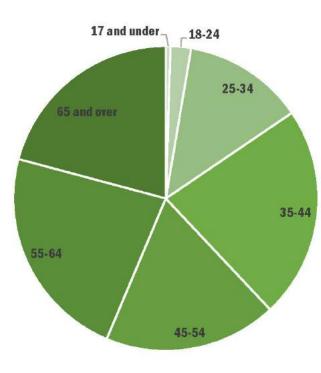

at are three words that come to mind about the Waterfront or Lake Ontario?





### Intercept Survey June 26 - 27, 2018

- There are conflicting ideas and associations about Waterfront and Lake Ontario.
- Negative associations of the Waterfront include crowds, high-rise condominiums, pollution, and noise.
- Respondents expressed a great opportunity and responsibility with being a city around a great lake. Some thought it was definitive of the city, while others felt that it has played a minor role in their everyday life.

la en l'internet i augèr, la casa d'aller de l'éta e ag Méla de l'en e fan d'article des mages de tables des de 1. Sécondende de



### **Online Survey : September 7 - 28, 2018**

### **Respondent Snapshot:**

**1,019** Number of Respondents

53% Male

18-65+

Age Range





Respondent residency



Do you think of Toronto as a "waterfront city"?

74.6%

of respondents **YES** 

### What comes to mind when you think of Toronto's waterfront?





### What do you value most in your current experience of the waterfront?

**Visitors** 

"Spending time at festivals, cafes, walking along the waterfront"

"The liveliness around Harbourfront in the summer and the Martin Goodman trail." **Residents** 



Workers



"Access to the water's edge. "

"Being near water, nice public space."

"The views, the atmosphere, the awesome events. "



"Places to sit and watch the world on land and water go by."

"Nice landscaping, good amount of trees, nice waterfront seating."

### What is missing from your current experience of the waterfront?

**Residents** 

Visitors

 Image: