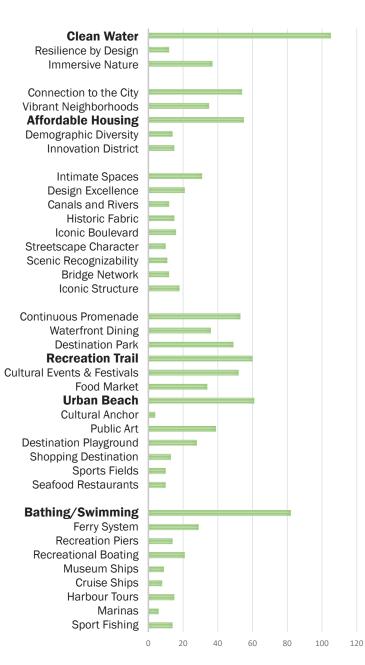

## Benchmarking: Attribute Matrix

|                  |                                       |                        |          | Top 10 benchmarking cities |       |        |           |          |         |         |     |    |
|------------------|---------------------------------------|------------------------|----------|----------------------------|-------|--------|-----------|----------|---------|---------|-----|----|
|                  |                                       | Defining Attribute     | Stockhim | Amstrdm                    | Copen | Sydney | Singapore | San Fran | Chicago | Hamburg | Rio | нк |
|                  |                                       | Scenic Recognizability |          | •                          |       | •      | •         | •        | •       |         | •   | ٠  |
|                  | 盦                                     | Historic Fabric        | •        | •                          | ٠     |        | •         |          | •       | •       |     |    |
|                  |                                       | Canals and Rivers      | •        | •                          | •     |        | •         |          | •       | •       |     |    |
|                  |                                       | Bridge Network         | •        | •                          | •     |        |           |          | •       | •       |     |    |
| Physical Form    | <b>_</b>                              | Streetscape Character  | •        | •                          | ٠     |        |           |          |         | •       | •   |    |
|                  | 1                                     | Iconic Structure       |          |                            |       | •      | •         | •        |         |         |     |    |
|                  | €                                     | Design Excellence      |          | •                          | •     |        | •         |          | •       | •       |     |    |
|                  | 5                                     | Waterfront Boulevard   | •        |                            |       |        |           | •        | •       |         | •   |    |
|                  | j i i i i                             | Intimate Spaces        | •        | •                          |       |        |           |          |         |         |     |    |
|                  |                                       |                        |          |                            |       |        |           |          |         |         |     |    |
|                  | i i i i i i i i i i i i i i i i i i i | Cruise Ships           | •        | •                          | ٠     | •      | •         | ٠        |         | •       | ٠   | •  |
|                  |                                       | Recreational Boating   | •        | •                          | ٠     | •      |           | ٠        | •       | •       | •   | •  |
|                  |                                       | Harbour Tours          | •        |                            |       | •      | •         | ٠        | •       | •       |     | •  |
|                  | Ĩ.                                    | Museum Ships           | •        | •                          | ٠     | •      |           | ٠        |         | •       |     |    |
| Water Activities | 3.                                    | Bathing/Swimming       | •        |                            | ٠     | •      |           |          | •       | •       | •   |    |
|                  |                                       | Ferry System           | •        | •                          |       | •      | •         | ٠        |         |         |     | •  |
|                  | Ŷ                                     | Marinas                |          |                            |       | •      |           | ٠        | •       |         |     | •  |
|                  |                                       | Recreation Piers       |          |                            |       |        |           | •        | •       | •       |     |    |
|                  |                                       | Working Port           |          |                            |       |        |           |          |         | •       |     |    |
|                  | £                                     | Sport Fishing          | •        |                            |       |        |           | •        |         |         |     |    |

### **Benchmarking: Attribute Matrix**

Top 10 benchmarking cities

|                 | -           |                                        | Stockhlm | Amstrdm | Copen | Sydney | Singapore | San Fran | Chicago | Hamburg | Rio | нк |
|-----------------|-------------|----------------------------------------|----------|---------|-------|--------|-----------|----------|---------|---------|-----|----|
|                 | <u>, Ż.</u> | Continuous Promenade                   | •        | •       | ٠     | •      | •         | •        | •       | •       | •   | •  |
|                 | 黟           | Destination Park                       | •        | •       |       | •      | •         | •        | •       | •       |     | •  |
|                 | Î           | Cultural Anchor                        | •        | •       | ٠     | •      | •         |          | •       | •       |     | •  |
|                 |             | Shopping Destination                   | •        |         |       |        | •         |          | •       | •       | ٠   | •  |
|                 | ۱۱          | Waterfront Dining                      | •        | •       | ٠     | •      | •         |          | •       | •       | •   |    |
|                 | N.          | <b>Cultural Events &amp; Festivals</b> | •        | •       |       | •      |           |          | •       |         | •   | •  |
| Land Activities | 2           | Urban Beach                            |          |         |       | •      |           | •        | •       |         | ٠   |    |
|                 | 2           | Public Art                             |          |         | ٠     |        |           |          | •       |         | ٠   | •  |
|                 | þφc         | Sports Fields                          |          |         | ٠     | •      |           | •        |         |         | •   |    |
|                 | Â           | <b>Destination Playground</b>          |          |         |       |        |           |          | •       |         |     |    |
|                 | ్           | Recreation Trail                       |          |         | ٠     | •      |           | •        | •       |         |     |    |
|                 | 11          | Food Market                            | •        | •       | ٠     | •      |           | •        |         |         |     |    |
|                 | ¥           | Seafood Restaurants                    |          |         | ٠     | •      | •         | •        |         | •       |     | •  |
|                 |             |                                        |          |         |       |        |           |          |         |         |     |    |
|                 |             | Vibrant Neighborhoods                  | •        | •       | ٠     | •      | •         |          | •       |         | •   |    |
|                 | ₫₫₿         | Innovation District                    | •        | •       | ٠     | •      | •         |          |         | •       |     |    |
| Community       |             | Demographic Diversity                  |          | •       |       | •      | •         | •        | •       |         | ٠   | •  |
|                 | 4           | Affordable Housing                     |          | •       | ٠     |        | •         |          |         |         |     |    |
|                 | <u> </u>    | <b>Connection to the City</b>          | •        | •       | ٠     | •      | •         | ٠        | •       | •       | •   | •  |
|                 |             |                                        |          |         |       |        |           |          |         |         |     |    |
|                 | 樂           | Immersive Nature                       | •        | •       | ٠     |        |           | •        |         |         | •   | •  |
| Environment     | 0           | Resilience by Design                   | •        | •       | ٠     |        | •         | •        |         | •       |     |    |
|                 | <           | Clean Water                            | •        |         | ٠     | •      |           |          |         |         |     |    |

## **Benchmarking: Attributes Summary Matrix**

|                    | Top 10 cities |         |       |        |           |          |         |         |     |    |  |
|--------------------|---------------|---------|-------|--------|-----------|----------|---------|---------|-----|----|--|
| Defining Attribute | Stockhim      | Amstrdm | Copen | Sydney | Singapore | San Fran | Chicago | Hamburg | Rio | нк |  |
| Physcial Form      | 6             | 7       | 5     | 2      | 5         | 3        | 6       | 5       | 3   | 1  |  |
| Water Activities   | 7             | 4       | 4     | 7      | 3         | 8        | 5       | 7       | 3   | 5  |  |
| Land Activites     | 7             | 6       | 8     | 10     | 6         | 7        | 10      | 6       | 7   | 7  |  |
| Community          | 3             | 5       | 4     | 4      | 5         | 2        | 3       | 2       | 3   | 2  |  |
| Environment        | 3             | 2       | 3     | 1      | 1         | 2        | 0       | 1       | 1   | 1  |  |
| Total              | 26            | 24      | 24    | 24     | 20        | 22       | 24      | 21      | 17  | 16 |  |