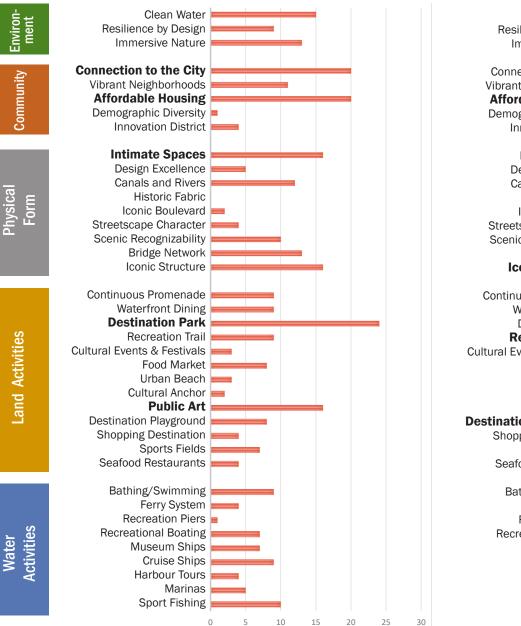

## Benchmarking: Attribute Matrix

|                  |                                       |                        |          | Top 10 benchmarking cities |       |        |           |          |         |         |     |    |
|------------------|---------------------------------------|------------------------|----------|----------------------------|-------|--------|-----------|----------|---------|---------|-----|----|
|                  |                                       | Defining Attribute     | Stockhim | Amstrdm                    | Copen | Sydney | Singapore | San Fran | Chicago | Hamburg | Rio | нк |
|                  |                                       | Scenic Recognizability |          | •                          |       | •      | •         | •        | •       |         | •   | ٠  |
|                  | 盦                                     | Historic Fabric        | •        | •                          | ٠     |        | •         |          | •       | •       |     |    |
|                  |                                       | Canals and Rivers      | •        | •                          | •     |        | •         |          | •       | •       |     |    |
|                  |                                       | Bridge Network         | •        | •                          | •     |        |           |          | •       | •       |     |    |
| Physical Form    | <b>_</b>                              | Streetscape Character  | •        | •                          | ٠     |        |           |          |         | •       | •   |    |
|                  | 1                                     | Iconic Structure       |          |                            |       | •      | •         | •        |         |         |     |    |
|                  | €                                     | Design Excellence      |          | •                          | •     |        | •         |          | •       | •       |     |    |
|                  | 5                                     | Waterfront Boulevard   | •        |                            |       |        |           | •        | •       |         | •   |    |
|                  | j i i i i                             | Intimate Spaces        | •        | •                          |       |        |           |          |         |         |     |    |
|                  |                                       |                        |          |                            |       |        |           |          |         |         |     |    |
|                  | i i i i i i i i i i i i i i i i i i i | Cruise Ships           | •        | •                          | ٠     | •      | •         | ٠        |         | •       | ٠   | •  |
|                  |                                       | Recreational Boating   | •        | •                          | ٠     | •      |           | ٠        | •       | •       | •   | •  |
|                  |                                       | Harbour Tours          | •        |                            |       | •      | •         | ٠        | •       | •       |     | •  |
|                  | Ĩ.                                    | Museum Ships           | •        | •                          | ٠     | •      |           | ٠        |         | •       |     |    |
| Water Activities | 3.                                    | Bathing/Swimming       | •        |                            | ٠     | •      |           |          | •       | •       | •   |    |
|                  |                                       | Ferry System           | •        | •                          |       | •      | •         | ٠        |         |         |     | •  |
|                  | Ŷ                                     | Marinas                |          |                            |       | •      |           | ٠        | •       |         |     | •  |
|                  |                                       | Recreation Piers       |          |                            |       |        |           | •        | •       | •       |     |    |
|                  |                                       | Working Port           |          |                            |       |        |           |          |         | •       |     |    |
|                  | £                                     | Sport Fishing          | •        |                            |       |        |           | •        |         |         |     |    |

### **Benchmarking: Attribute Matrix**

Top 10 benchmarking cities

|                 | -           |                                        | Stockhlm | Amstrdm | Copen | Sydney | Singapore | San Fran | Chicago | Hamburg | Rio | нк |
|-----------------|-------------|----------------------------------------|----------|---------|-------|--------|-----------|----------|---------|---------|-----|----|
|                 | <u>, Ż.</u> | Continuous Promenade                   | •        | •       | ٠     | •      | •         | •        | •       | •       | •   | •  |
|                 | 黟           | Destination Park                       | •        | •       |       | •      | •         | •        | •       | •       |     | •  |
|                 | Î           | Cultural Anchor                        | •        | •       | ٠     | •      | •         |          | •       | •       |     | •  |
|                 |             | Shopping Destination                   | •        |         |       |        | •         |          | •       | •       | ٠   | •  |
|                 | ۱۱          | Waterfront Dining                      | •        | •       | ٠     | •      | •         |          | •       | •       | •   |    |
|                 | N.          | <b>Cultural Events &amp; Festivals</b> | •        | •       |       | •      |           |          | •       |         | •   | •  |
| Land Activities | 2           | Urban Beach                            |          |         |       | •      |           | •        | •       |         | ٠   |    |
|                 | 2           | Public Art                             |          |         | ٠     |        |           |          | •       |         | ٠   | •  |
|                 | þφc         | Sports Fields                          |          |         | ٠     | •      |           | •        |         |         | •   |    |
|                 | Â           | <b>Destination Playground</b>          |          |         |       |        |           |          | •       |         |     |    |
|                 | ్           | Recreation Trail                       |          |         | ٠     | •      |           | •        | •       |         |     |    |
|                 | 11          | Food Market                            | •        | •       | ٠     | •      |           | •        |         |         |     |    |
|                 | ¥           | Seafood Restaurants                    |          |         | ٠     | •      | •         | •        |         | •       |     | •  |
|                 |             |                                        |          |         |       |        |           |          |         |         |     |    |
|                 |             | Vibrant Neighborhoods                  | •        | •       | ٠     | •      | •         |          | •       |         | •   |    |
|                 | ₫₫₿         | Innovation District                    | •        | •       | ٠     | •      | •         |          |         | •       |     |    |
| Community       |             | Demographic Diversity                  |          | •       |       | •      | •         | •        | •       |         | ٠   | •  |
|                 | 4           | Affordable Housing                     |          | •       | ٠     |        | •         |          |         |         |     |    |
|                 | <u> </u>    | <b>Connection to the City</b>          | •        | •       | ٠     | •      | •         | ٠        | •       | •       | •   | •  |
|                 |             |                                        |          |         |       |        |           |          |         |         |     |    |
|                 | 樂           | Immersive Nature                       | •        | •       | ٠     |        |           | •        |         |         | •   | •  |
| Environment     | 0           | Resilience by Design                   | •        | •       | ٠     |        | •         | •        |         | •       |     |    |
|                 | <           | Clean Water                            | •        |         | ٠     | •      |           |          |         |         |     |    |

## **Benchmarking: Attributes Summary Matrix**

|                    | Top 10 cities |         |       |        |           |          |         |         |     |    |  |
|--------------------|---------------|---------|-------|--------|-----------|----------|---------|---------|-----|----|--|
| Defining Attribute | Stockhim      | Amstrdm | Copen | Sydney | Singapore | San Fran | Chicago | Hamburg | Rio | нк |  |
| Physcial Form      | 6             | 7       | 5     | 2      | 5         | 3        | 6       | 5       | 3   | 1  |  |
| Water Activities   | 7             | 4       | 4     | 7      | 3         | 8        | 5       | 7       | 3   | 5  |  |
| Land Activites     | 7             | 6       | 8     | 10     | 6         | 7        | 10      | 6       | 7   | 7  |  |
| Community          | 3             | 5       | 4     | 4      | 5         | 2        | 3       | 2       | 3   | 2  |  |
| Environment        | 3             | 2       | 3     | 1      | 1         | 2        | 0       | 1       | 1   | 1  |  |
| Total              | 26            | 24      | 24    | 24     | 20        | 22       | 24      | 21      | 17  | 16 |  |