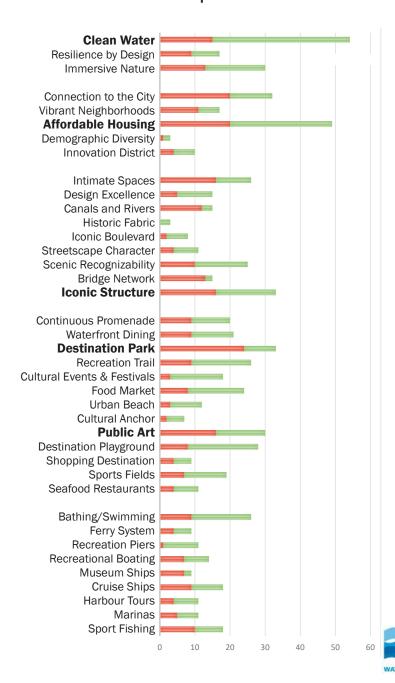

#### **Benchmarking Attributes**

## Benchmarking: Attribute Matrix

|                  |                                       |                        |          | Top 10 benchmarking cities |       |        |           |          |         |         |     |    |
|------------------|---------------------------------------|------------------------|----------|----------------------------|-------|--------|-----------|----------|---------|---------|-----|----|
|                  |                                       | Defining Attribute     | Stockhim | Amstrdm                    | Copen | Sydney | Singapore | San Fran | Chicago | Hamburg | Rio | нк |
|                  |                                       | Scenic Recognizability |          | •                          |       | •      | •         | •        | •       |         | •   | ٠  |
|                  | 盦                                     | Historic Fabric        | •        | •                          | ٠     |        | •         |          | •       | •       |     |    |
|                  |                                       | Canals and Rivers      | •        | •                          | •     |        | •         |          | •       | •       |     |    |
|                  |                                       | Bridge Network         | •        | •                          | •     |        |           |          | •       | •       |     |    |
| Physical Form    | <b>_</b>                              | Streetscape Character  | •        | •                          | ٠     |        |           |          |         | •       | •   |    |
|                  | 1                                     | Iconic Structure       |          |                            |       | •      | •         | •        |         |         |     |    |
|                  | €                                     | Design Excellence      |          | •                          | •     |        | •         |          | •       | •       |     |    |
|                  | 5                                     | Waterfront Boulevard   | •        |                            |       |        |           | •        | •       |         | •   |    |
|                  | j i i i i                             | Intimate Spaces        | •        | •                          |       |        |           |          |         |         |     |    |
|                  |                                       |                        |          |                            |       |        |           |          |         |         |     |    |
|                  | i i i i i i i i i i i i i i i i i i i | Cruise Ships           | •        | •                          | ٠     | •      | •         | ٠        |         | •       | ٠   | •  |
|                  |                                       | Recreational Boating   | •        | •                          | ٠     | •      |           | ٠        | •       | •       | •   | •  |
|                  |                                       | Harbour Tours          | •        |                            |       | •      | •         | ٠        | •       | •       |     | •  |
|                  | Ĩ.                                    | Museum Ships           | •        | •                          | ٠     | •      |           | ٠        |         | •       |     |    |
| Water Activities | 3.                                    | Bathing/Swimming       | •        |                            | ٠     | •      |           |          | •       | •       | •   |    |
|                  |                                       | Ferry System           | •        | •                          |       | •      | •         | ٠        |         |         |     | •  |
|                  | Ŷ                                     | Marinas                |          |                            |       | •      |           | ٠        | •       |         |     | •  |
|                  |                                       | Recreation Piers       |          |                            |       |        |           | •        | •       | •       |     |    |
|                  |                                       | Working Port           |          |                            |       |        |           |          |         | •       |     |    |
|                  | £                                     | Sport Fishing          | •        |                            |       |        |           | •        |         |         |     |    |

### **Benchmarking: Attribute Matrix**

Top 10 benchmarking cities

|                 | -           |                                        | Stockhlm | Amstrdm | Copen | Sydney | Singapore | San Fran | Chicago | Hamburg | Rio | нк |
|-----------------|-------------|----------------------------------------|----------|---------|-------|--------|-----------|----------|---------|---------|-----|----|
|                 | <u>, Ż.</u> | Continuous Promenade                   | •        | •       | ٠     | •      | •         | •        | •       | •       | •   | •  |
|                 | 黟           | Destination Park                       | •        | •       |       | •      | •         | •        | •       | •       |     | •  |
|                 | Î           | Cultural Anchor                        | •        | •       | ٠     | •      | •         |          | •       | •       |     | •  |
|                 |             | Shopping Destination                   | •        |         |       |        | •         |          | •       | •       | ٠   | •  |
|                 | ۱۱          | Waterfront Dining                      | •        | •       | ٠     | •      | •         |          | •       | •       | •   |    |
|                 | N.          | <b>Cultural Events &amp; Festivals</b> | •        | •       |       | •      |           |          | •       |         | •   | •  |
| Land Activities | 2           | Urban Beach                            |          |         |       | •      |           | •        | •       |         | ٠   |    |
|                 | 2           | Public Art                             |          |         | ٠     |        |           |          | •       |         | ٠   | •  |
|                 | þφc         | Sports Fields                          |          |         | ٠     | •      |           | •        |         |         | •   |    |
|                 | Â           | <b>Destination Playground</b>          |          |         |       |        |           |          | •       |         |     |    |
|                 | ్           | Recreation Trail                       |          |         | ٠     | •      |           | •        | •       |         |     |    |
|                 | 11          | Food Market                            | •        | •       | ٠     | •      |           | •        |         |         |     |    |
|                 | ¥           | Seafood Restaurants                    |          |         | ٠     | •      | •         | •        |         | •       |     | •  |
|                 |             |                                        |          |         |       |        |           |          |         |         |     |    |
|                 |             | Vibrant Neighborhoods                  | •        | •       | ٠     | •      | •         |          | •       |         | •   |    |
|                 | ₫₫₿         | Innovation District                    | •        | •       | ٠     | •      | •         |          |         | •       |     |    |
| Community       |             | Demographic Diversity                  |          | •       |       | •      | •         | •        | •       |         | ٠   | •  |
|                 | 4           | Affordable Housing                     |          | •       | ٠     |        | •         |          |         |         |     |    |
|                 | <u> </u>    | <b>Connection to the City</b>          | •        | •       | ٠     | •      | •         | ٠        | •       | •       | •   | •  |
|                 |             |                                        |          |         |       |        |           |          |         |         |     |    |
|                 | 樂           | Immersive Nature                       | •        | •       | ٠     |        |           | •        |         |         | •   | •  |
| Environment     | 0           | Resilience by Design                   | •        | •       | ٠     |        | •         | •        |         | •       |     |    |
|                 | <           | Clean Water                            | •        |         | ٠     | •      |           |          |         |         |     |    |

## **Benchmarking: Attributes Summary Matrix**

|                    | Top 10 cities |         |       |        |           |          |         |         |     |    |  |
|--------------------|---------------|---------|-------|--------|-----------|----------|---------|---------|-----|----|--|
| Defining Attribute | Stockhim      | Amstrdm | Copen | Sydney | Singapore | San Fran | Chicago | Hamburg | Rio | нк |  |
| Physcial Form      | 6             | 7       | 5     | 2      | 5         | 3        | 6       | 5       | 3   | 1  |  |
| Water Activities   | 7             | 4       | 4     | 7      | 3         | 8        | 5       | 7       | 3   | 5  |  |
| Land Activites     | 7             | 6       | 8     | 10     | 6         | 7        | 10      | 6       | 7   | 7  |  |
| Community          | 3             | 5       | 4     | 4      | 5         | 2        | 3       | 2       | 3   | 2  |  |
| Environment        | 3             | 2       | 3     | 1      | 1         | 2        | 0       | 1       | 1   | 1  |  |
| Total              | 26            | 24      | 24    | 24     | 20        | 22       | 24      | 21      | 17  | 16 |  |