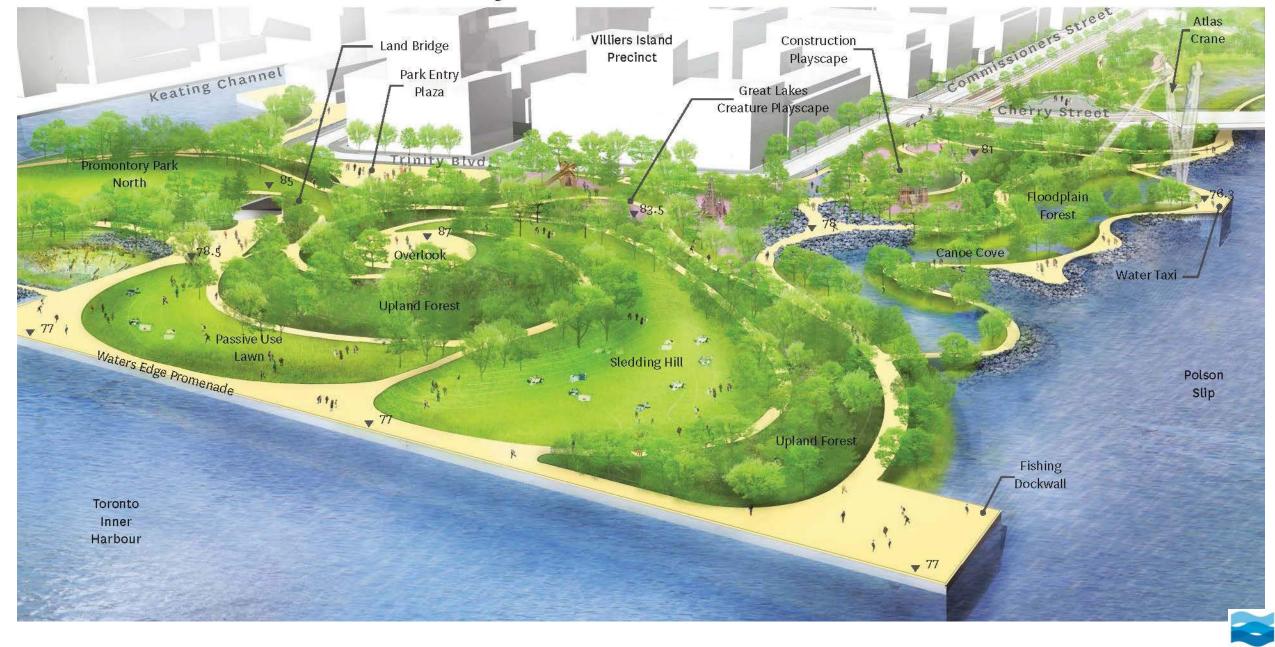

aterfront
  - o Food truck clusters in parking lots strategically located to create continuous activity o Under Gardiner/Rail underpass lighting/projection installations

#### 4. Connection to City

- Improved Ferry Network that is tied to existing and planned public transit
- Transit extension on Queens Quay East
- North-South connections (public realm improvements, underpass improvements)

#### 5. Branding the waterfront

Changing people's perception to help them discover places that are already there
The waterfront "guide book" showing destinations and activities



## **Regional Park Connections**





# Priority 1: Continous Waterfront Walk





# Priority **2**: Iconic Cultural Destination





## Priority 3: Destination Playground

#### **Promontory Park South - Axonometric View**



# Priority 4: Ferry Terminal



### **Vision Map - Phase 1 Priorities**