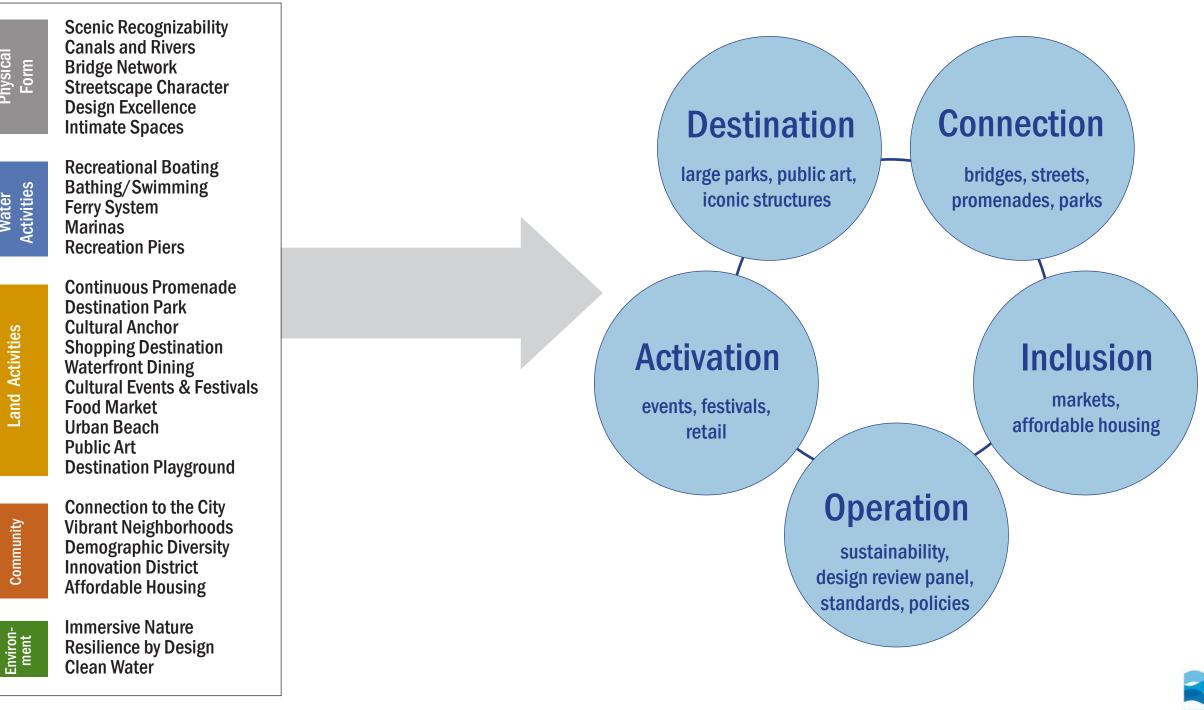

#### **Benchmarking Attributes**

## Benchmarking: Attribute Matrix

|                  |                                       |                        |          | Top 10 benchmarking cities |       |        |           |          |         |         |     |    |
|------------------|---------------------------------------|------------------------|----------|----------------------------|-------|--------|-----------|----------|---------|---------|-----|----|
|                  |                                       | Defining Attribute     | Stockhim | Amstrdm                    | Copen | Sydney | Singapore | San Fran | Chicago | Hamburg | Rio | нк |
|                  |                                       | Scenic Recognizability |          | •                          |       | •      | •         | •        | •       |         | •   | ٠  |
|                  | 盦                                     | Historic Fabric        | •        | •                          | ٠     |        | •         |          | •       | •       |     |    |
|                  |                                       | Canals and Rivers      | •        | •                          | •     |        | •         |          | •       | •       |     |    |
|                  |                                       | Bridge Network         | •        | •                          | •     |        |           |          | •       | •       |     |    |
| Physical Form    | <b>_</b>                              | Streetscape Character  | •        | •                          | ٠     |        |           |          |         | •       | •   |    |
|                  | 1                                     | Iconic Structure       |          |                            |       | •      | •         | •        |         |         |     |    |
|                  | €                                     | Design Excellence      |          | •                          | •     |        | •         |          | •       | •       |     |    |
|                  | 5                                     | Waterfront Boulevard   | •        |                            |       |        |           | •        | •       |         | •   |    |
|                  | j i i i i                             | Intimate Spaces        | •        | •                          |       |        |           |          |         |         |     |    |
|                  |                                       |                        |          |                            |       |        |           |          |         |         |     |    |
|                  | i i i i i i i i i i i i i i i i i i i | Cruise Ships           | •        | •                          | ٠     | •      | •         | ٠        |         | •       | ٠   | •  |
|                  |                                       | Recreational Boating   | •        | •                          | ٠     | •      |           | ٠        | •       | •       | •   | •  |
|                  |                                       | Harbour Tours          | •        |                            |       | •      | •         | ٠        | •       | •       |     | •  |
|                  | Ĩ.                                    | Museum Ships           | •        | •                          | ٠     | •      |           | ٠        |         | •       |     |    |
| Water Activities | 3.                                    | Bathing/Swimming       | •        |                            | ٠     | •      |           |          | •       | •       | •   |    |
|                  |                                       | Ferry System           | •        | •                          |       | •      | •         | ٠        |         |         |     | •  |
|                  | Ŷ                                     | Marinas                |          |                            |       | •      |           | ٠        | •       |         |     | •  |
|                  |                                       | Recreation Piers       |          |                            |       |        |           | •        | •       | •       |     |    |
|                  |                                       | Working Port           |          |                            |       |        |           |          |         | •       |     |    |
|                  | £                                     | Sport Fishing          | •        |                            |       |        |           | •        |         |         |     |    |

### **Benchmarking: Attribute Matrix**

Top 10 benchmarking cities

|                 | -           |                                        | Stockhlm | Amstrdm | Copen | Sydney | Singapore | San Fran | Chicago | Hamburg | Rio | нк |
|-----------------|-------------|----------------------------------------|----------|---------|-------|--------|-----------|----------|---------|---------|-----|----|
|                 | <u>, Ż.</u> | Continuous Promenade                   | •        | •       | ٠     | •      | •         | •        | •       | •       | •   | •  |
|                 | 黟           | Destination Park                       | •        | •       |       | •      | •         | •        | •       | •       |     | •  |
|                 | Î           | Cultural Anchor                        | •        | •       | ٠     | •      | •         |          | •       | •       |     | •  |
|                 |             | Shopping Destination                   | •        |         |       |        | •         |          | •       | •       | ٠   | •  |
|                 | ۱۱          | Waterfront Dining                      | •        | •       | ٠     | •      | •         |          | •       | •       | •   |    |
|                 | N.          | <b>Cultural Events &amp; Festivals</b> | •        | •       |       | •      |           |          | •       |         | •   | •  |
| Land Activities | 2           | Urban Beach                            |          |         |       | •      |           | •        | •       |         | ٠   |    |
|                 | 2           | Public Art                             |          |         | ٠     |        |           |          | •       |         | ٠   | •  |
|                 | þφc         | Sports Fields                          |          |         | ٠     | •      |           | •        |         |         | •   |    |
|                 | Â           | <b>Destination Playground</b>          |          |         |       |        |           |          | •       |         |     |    |
|                 | ్           | Recreation Trail                       |          |         | ٠     | •      |           | •        | •       |         |     |    |
|                 | 11          | Food Market                            | •        | •       | ٠     | •      |           | •        |         |         |     |    |
|                 | ¥           | Seafood Restaurants                    |          |         | ٠     | •      | •         | •        |         | •       |     | •  |
|                 |             |                                        |          |         |       |        |           |          |         |         |     |    |
|                 |             | Vibrant Neighborhoods                  | •        | •       | ٠     | •      | •         |          | •       |         | •   |    |
|                 | ₫₫₿         | Innovation District                    | •        | •       | ٠     | •      | •         |          |         | •       |     |    |
| Community       |             | Demographic Diversity                  |          | •       |       | •      | •         | •        | •       |         | ٠   | •  |
|                 | 4           | Affordable Housing                     |          | •       | ٠     |        | •         |          |         |         |     |    |
|                 | <u> </u>    | <b>Connection to the City</b>          | •        | •       | ٠     | •      | •         | ٠        | •       | •       | •   | •  |
|                 |             |                                        |          |         |       |        |           |          |         |         |     |    |
|                 | 樂           | Immersive Nature                       | •        | •       | ٠     |        |           | •        |         |         | •   | •  |
| Environment     | 0           | Resilience by Design                   | •        | •       | ٠     |        | •         | •        |         | •       |     |    |
|                 | <           | Clean Water                            | •        |         | ٠     | •      |           |          |         |         |     |    |

## **Benchmarking: Attributes Summary Matrix**

|                    | Top 10 cities |         |       |        |           |          |         |         |     |    |  |
|--------------------|---------------|---------|-------|--------|-----------|----------|---------|---------|-----|----|--|
| Defining Attribute | Stockhim      | Amstrdm | Copen | Sydney | Singapore | San Fran | Chicago | Hamburg | Rio | нк |  |
| Physcial Form      | 6             | 7       | 5     | 2      | 5         | 3        | 6       | 5       | 3   | 1  |  |
| Water Activities   | 7             | 4       | 4     | 7      | 3         | 8        | 5       | 7       | 3   | 5  |  |
| Land Activites     | 7             | 6       | 8     | 10     | 6         | 7        | 10      | 6       | 7   | 7  |  |
| Community          | 3             | 5       | 4     | 4      | 5         | 2        | 3       | 2       | 3   | 2  |  |
| Environment        | 3             | 2       | 3     | 1      | 1         | 2        | 0       | 1       | 1   | 1  |  |
| Total              | 26            | 24      | 24    | 24     | 20        | 22       | 24      | 21      | 17  | 16 |  |