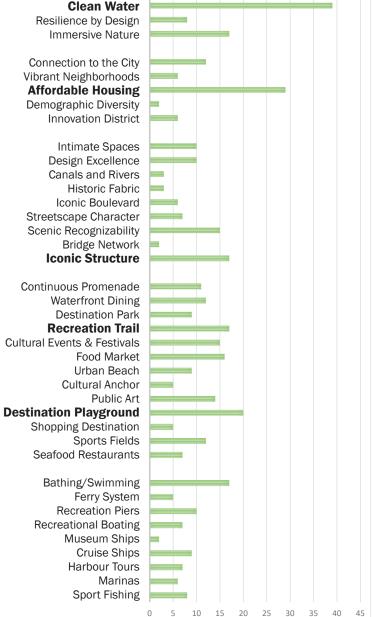

#### **Benchmarking Attributes**

## Benchmarking: Attribute Matrix

|                  |                                       |                        |          | Top 10 benchmarking cities |       |        |           |          |         |         |     |    |
|------------------|---------------------------------------|------------------------|----------|----------------------------|-------|--------|-----------|----------|---------|---------|-----|----|
|                  |                                       | Defining Attribute     | Stockhim | Amstrdm                    | Copen | Sydney | Singapore | San Fran | Chicago | Hamburg | Rio | нк |
|                  |                                       | Scenic Recognizability |          | •                          |       | •      | •         | •        | •       |         | •   | ٠  |
|                  | 盦                                     | Historic Fabric        | •        | •                          | ٠     |        | •         |          | •       | •       |     |    |
|                  |                                       | Canals and Rivers      | •        | •                          | •     |        | •         |          | •       | •       |     |    |
|                  |                                       | Bridge Network         | •        | •                          | •     |        |           |          | •       | •       |     |    |
| Physical Form    | <b>_</b>                              | Streetscape Character  | •        | •                          | ٠     |        |           |          |         | •       | •   |    |
|                  | 1                                     | Iconic Structure       |          |                            |       | •      | •         | •        |         |         |     |    |
|                  | €                                     | Design Excellence      |          | •                          | •     |        | •         |          | •       | •       |     |    |
|                  | 5                                     | Waterfront Boulevard   | •        |                            |       |        |           | •        | •       |         | •   |    |
|                  | j i i i i                             | Intimate Spaces        | •        | •                          |       |        |           |          |         |         |     |    |
|                  |                                       |                        |          |                            |       |        |           |          |         |         |     |    |
|                  | i i i i i i i i i i i i i i i i i i i | Cruise Ships           | •        | •                          | ٠     | •      | •         | ٠        |         | •       | ٠   | •  |
|                  |                                       | Recreational Boating   | •        | •                          | ٠     | •      |           | ٠        | •       | •       | •   | •  |
|                  |                                       | Harbour Tours          | •        |                            |       | •      | •         | ٠        | •       | •       |     | •  |
|                  | Ĩ.                                    | Museum Ships           | •        | •                          | ٠     | •      |           | ٠        |         | •       |     |    |
| Water Activities | 3.                                    | Bathing/Swimming       | •        |                            | ٠     | •      |           |          | •       | •       | •   |    |
|                  |                                       | Ferry System           | •        | •                          |       | •      | •         | ٠        |         |         |     | •  |
|                  | Ŷ                                     | Marinas                |          |                            |       | •      |           | ٠        | •       |         |     | •  |
|                  |                                       | Recreation Piers       |          |                            |       |        |           | •        | •       | •       |     |    |
|                  |                                       | Working Port           |          |                            |       |        |           |          |         | •       |     |    |
|                  | £                                     | Sport Fishing          | •        |                            |       |        |           | •        |         |         |     |    |

### **Benchmarking: Attribute Matrix**

Top 10 benchmarking cities

|                 | -           |                                        | Stockhlm | Amstrdm | Copen | Sydney | Singapore | San Fran | Chicago | Hamburg | Rio | нк |
|-----------------|-------------|----------------------------------------|----------|---------|-------|--------|-----------|----------|---------|---------|-----|----|
|                 | <u>, Ż.</u> | Continuous Promenade                   | •        | •       | ٠     | •      | •         | •        | •       | •       | •   | •  |
|                 | 黟           | Destination Park                       | •        | •       |       | •      | •         | •        | •       | •       |     | •  |
|                 | Î           | Cultural Anchor                        | •        | •       | ٠     | •      | •         |          | •       | •       |     | •  |
|                 |             | Shopping Destination                   | •        |         |       |        | •         |          | •       | •       | ٠   | •  |
|                 | ۱۱          | Waterfront Dining                      | •        | •       | ٠     | •      | •         |          | •       | •       | •   |    |
|                 | N.          | <b>Cultural Events &amp; Festivals</b> | •        | •       |       | •      |           |          | •       |         | •   | •  |
| Land Activities | 2           | Urban Beach                            |          |         |       | •      |           | •        | •       |         | ٠   |    |
|                 | 2           | Public Art                             |          |         | ٠     |        |           |          | •       |         | ٠   | •  |
|                 | þφc         | Sports Fields                          |          |         | ٠     | •      |           | •        |         |         | •   |    |
|                 | Â           | <b>Destination Playground</b>          |          |         |       |        |           |          | •       |         |     |    |
|                 | ్           | Recreation Trail                       |          |         | ٠     | •      |           | •        | •       |         |     |    |
|                 | 11          | Food Market                            | •        | •       | ٠     | •      |           | •        |         |         |     |    |
|                 | ¥           | Seafood Restaurants                    |          |         | ٠     | •      | •         | •        |         | •       |     | •  |
|                 |             |                                        |          |         |       |        |           |          |         |         |     |    |
|                 |             | Vibrant Neighborhoods                  | •        | •       | ٠     | •      | •         |          | •       |         | •   |    |
|                 | ₫₫₿         | Innovation District                    | •        | •       | ٠     | •      | •         |          |         | •       |     |    |
| Community       |             | Demographic Diversity                  |          | •       |       | •      | •         | •        | •       |         | ٠   | •  |
|                 | 4           | Affordable Housing                     |          | •       | ٠     |        | •         |          |         |         |     |    |
|                 | <u> </u>    | <b>Connection to the City</b>          | •        | •       | ٠     | •      | •         | ٠        | •       | •       | •   | •  |
|                 |             |                                        |          |         |       |        |           |          |         |         |     |    |
|                 | 樂           | Immersive Nature                       | •        | •       | ٠     |        |           | •        |         |         | •   | •  |
| Environment     | 0           | Resilience by Design                   | •        | •       | ٠     |        | •         | •        |         | •       |     |    |
|                 | <           | Clean Water                            | •        |         | ٠     | •      |           |          |         |         |     |    |

## **Benchmarking: Attributes Summary Matrix**

|                    | Top 10 cities |         |       |        |           |          |         |         |     |    |  |
|--------------------|---------------|---------|-------|--------|-----------|----------|---------|---------|-----|----|--|
| Defining Attribute | Stockhim      | Amstrdm | Copen | Sydney | Singapore | San Fran | Chicago | Hamburg | Rio | нк |  |
| Physcial Form      | 6             | 7       | 5     | 2      | 5         | 3        | 6       | 5       | 3   | 1  |  |
| Water Activities   | 7             | 4       | 4     | 7      | 3         | 8        | 5       | 7       | 3   | 5  |  |
| Land Activites     | 7             | 6       | 8     | 10     | 6         | 7        | 10      | 6       | 7   | 7  |  |
| Community          | 3             | 5       | 4     | 4      | 5         | 2        | 3       | 2       | 3   | 2  |  |
| Environment        | 3             | 2       | 3     | 1      | 1         | 2        | 0       | 1       | 1   | 1  |  |
| Total              | 26            | 24      | 24    | 24     | 20        | 22       | 24      | 21      | 17  | 16 |  |