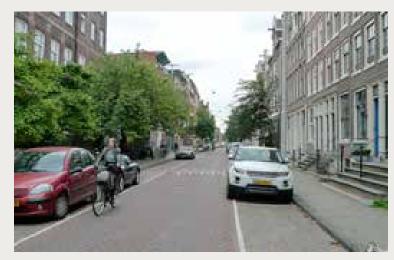

## Large Marina

**4**d

**4**a-e The dikes that used to protect the city continue to function as water defences. They meander through the city and are barely recognisable as dikes, such as Zeedijk (literally the 'Sea Dike') (b), Jodenbreestraat (c) and Hoogte Kadijk (d). Locks provide a passageway through the water defences, and if there is a flood threat they must be closed to protect the city centre, such as the Westerkeersluis locks near Westerdok (e).