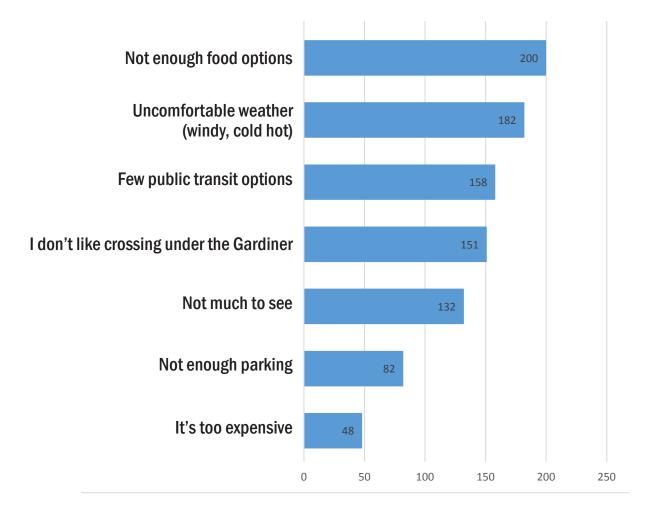

erfront"

"The liveliness around Harbourfront in the summer and the Martin Goodman trail." **Residents** 



Workers



"Access to the water's edge. "

"Being near water, nice public space."

"The views, the atmosphere, the awesome events. "



"Places to sit and watch the world on land and water go by."

"Nice landscaping, good amount of trees, nice waterfront seating."

### What is missing from your current experience of the waterfront?

**Residents** 

Visitors

 Image: Contraction of the contraction o

"Permanent attractions"

"Places to dine and shop"

"The feeling of nature along the eastern harbour."

"Drinks and food options "

"Wind-protected seating"

"Transit"

### Workers



"Transit"

"Connectedness"

"Something to do/see other than Harbourfront Centre or waterfront parks"





What keeps you from visiting the waterfront more often?

### **Other Responses:**

"Long sections of the waterfront are ugly - too many parking lots."

"The waterfront is being too focused on commercial development and mixed use - prime space on the water should feature larger public spaces."

"Too crowded with people; pedestrians all over the Martin Goodman Trail and making it difficult to get from point A to point B"

"Major gaps in parks or quality public realm (Not enough opportunity for long walks)"

"Finding it a bit harder to access now that I can no longer walk too far. Direct access to water requires walking more & more."



### Visitors - Issues



### Why don't you visit the waterfront?

### Other

- "All the condos broke up the beauty of our Waterfront and made it feel quite