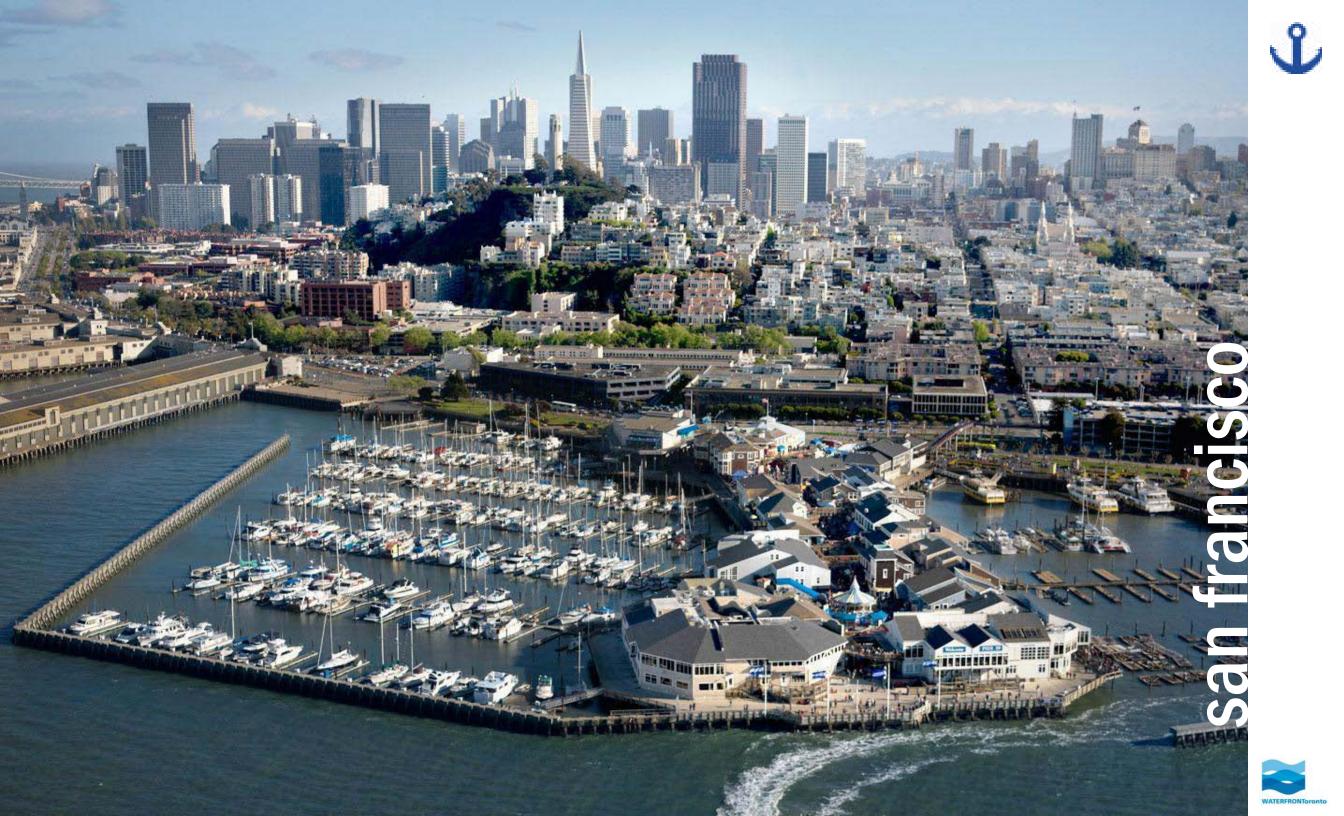

#### **Top Ten Global Urban Waterfronts**

- <sup>\</sup> 1. Stockholm, SWE
- 2. Amsterdam, NLDD
- 3. Copenhagen, DNK
- 4. Sydney, AUS
- 5. Singapore,,SGP
- 6. San Francisco, USA
- 7. Chicago, USA
- 8. Hamburg, GER
- /9. Rio de Janeiro, BRA
- $^\prime$  10. Hong Kong, CHN  $_{
  m v}$