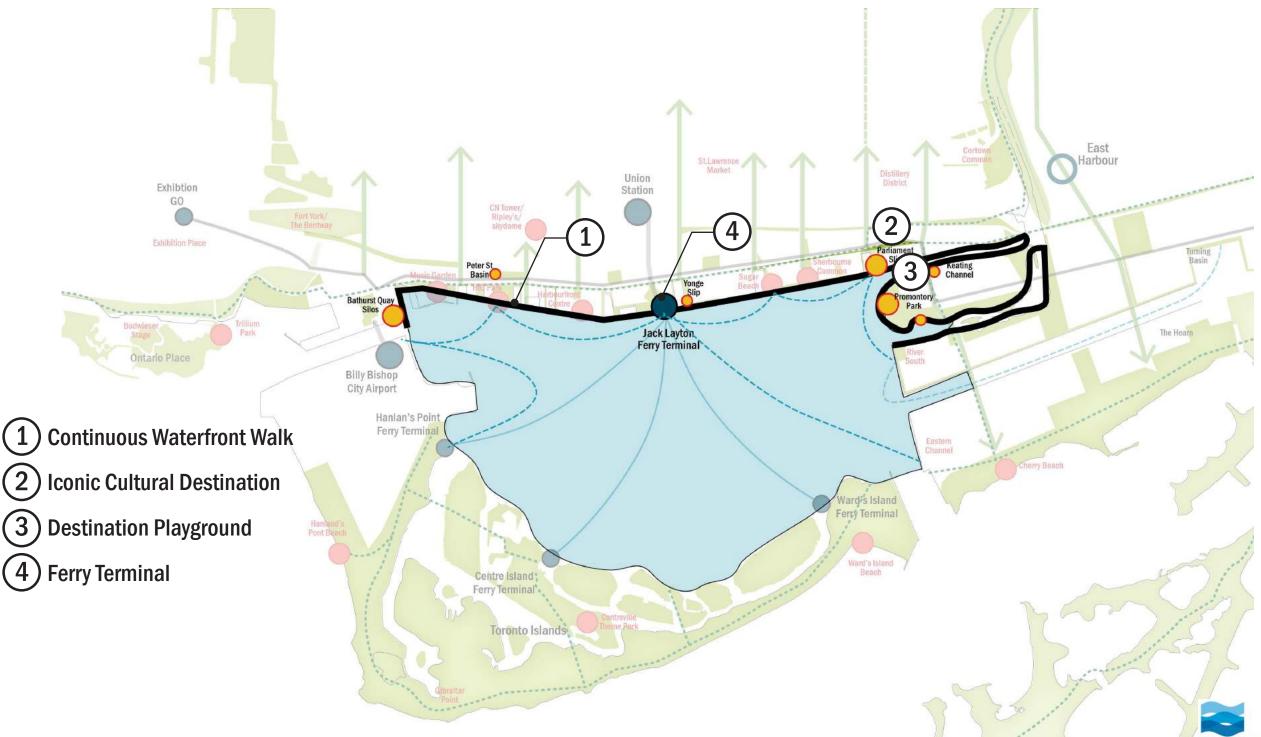

Waterfront for All - November 21, 2018

## SEEING THE FUTURE FROM THE SHORE: Looking ahead, and advancing the vision for Toronto's waterfront

Part I: Top Ten Global Urban Waterfronts Part II: Toronto Attributes Part III: Public Surveys Part IV: Preliminary Findings