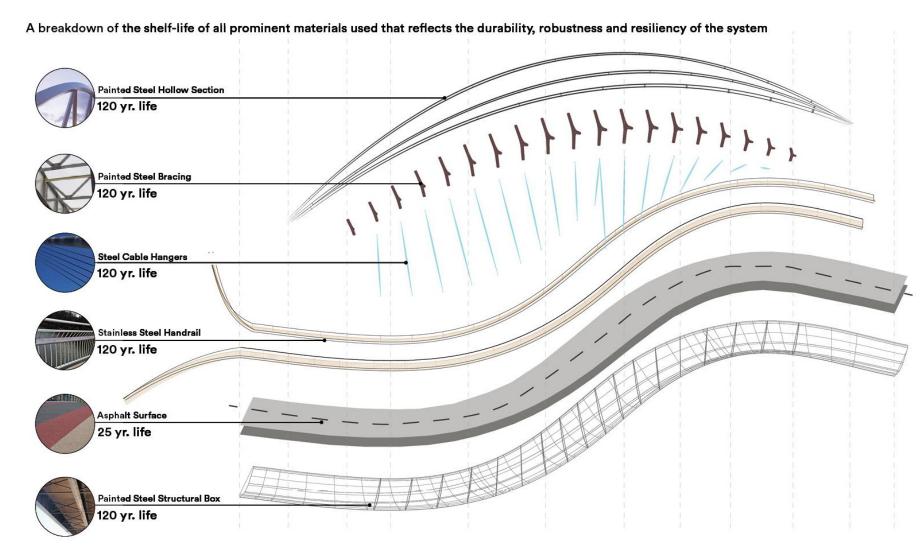

**Creating an Accessible Bridge**



### **Celebrating the Site**



#### **Minimize Material Use**



#### **Creating a Restorative Landscape**







#### **Celebrating the Threshold**









THE APPROACH

CREATING MOMENTS TO APPRECIATE THE WATER AND THE VIEW

**CELEBRATING THE THRESHOLD** 

**CELEBRATING NATURE** 





# To the Future, To the Past



#### 'Layered' Sustainability

Strategies for layers beyond the bridge - the 'skyworld', 'earth,' as well as the 'underworld' ...





1. Enhancing Urban Ecology Co-existence of humans & nature as one ecosystem

2. A Resilient Structure Ensuring a robust form & structure that boasts of longevity against the climate extremes

3. Ease of Construction & Low Maintenance Evidence-based, Efficient Engineering

# **Life Cycle Considerations**



# **Enhancing Bio-diversity**

Reference images showing the use of modular, floating landscape systems and their impact on creating biodiversity 'pockets.'