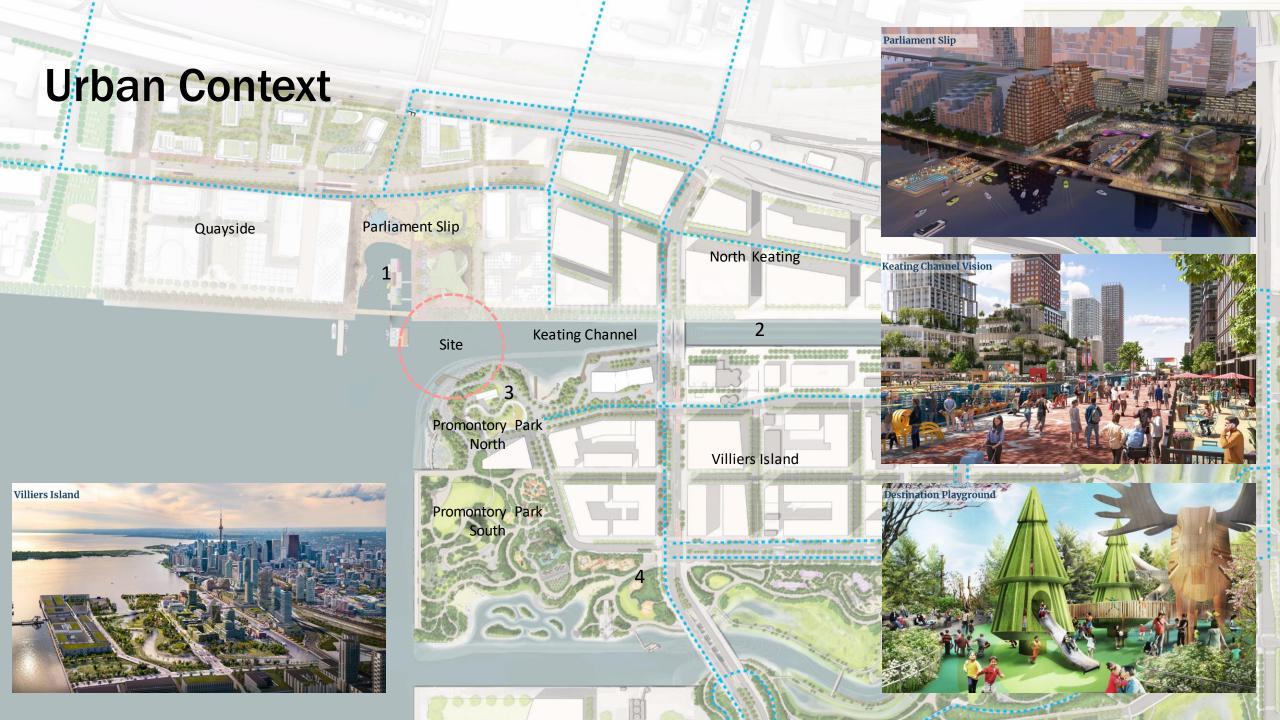

# The Salmon Run

Keating Channel Pedestrian Bridge Toronto, Ontario



Design Competition
September 28th, 2023

#### Our team





Matthew Hickey
Indigenous Design

#### Henning Larsen —



Daniel Baumanr Design Partner



Kritika Kharbanda Sustainability Specialis











#### Water



















#### **Creating an Accessible Bridge**



### **Celebrating the Site**



#### **Minimize Material Use**



#### **Creating a Restorative Landscape**







#### **Celebrating the Threshold**









THE APPROACH

CREATING MOMENTS TO APPRECIATE THE WATER AND THE VIEW

**CELEBRATING THE THRESHOLD** 

**CELEBRATING NATURE** 





# To the Future, To the Past



#### 'Layered' Sustainability

Strategies for layers beyond the bridge - the 'skyworld', 'earth,' as well as the 'underworld' ...





1. Enhancing Urban Ecology Co-existence of humans & nature as one ecosystem

2. A Resilient Structure Ensuring a robust form & structure that boasts of longevity against the climate extremes

3. Ease of Construction & Low Maintenance Evidence-based, Efficient Engi