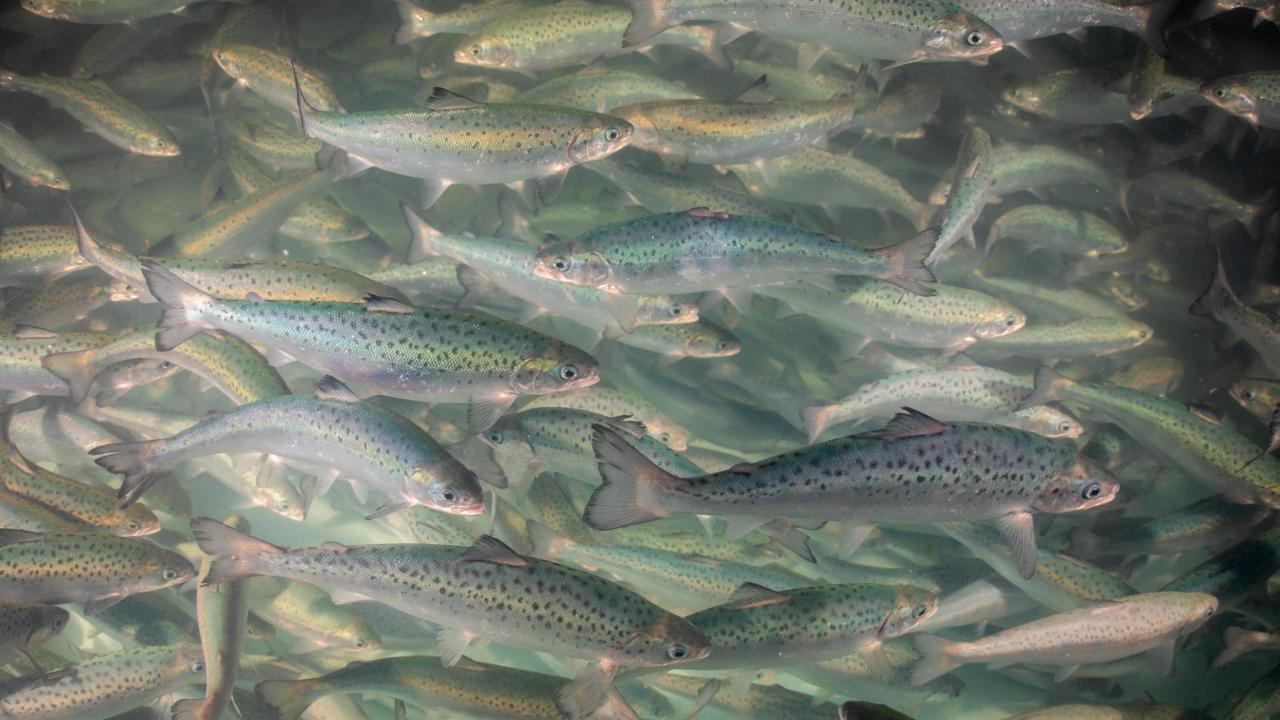

# **Enhancing Bio-diversity**

Reference images showing the use of modular, floating landscape systems and their impact on creating biodiversity 'pockets.'