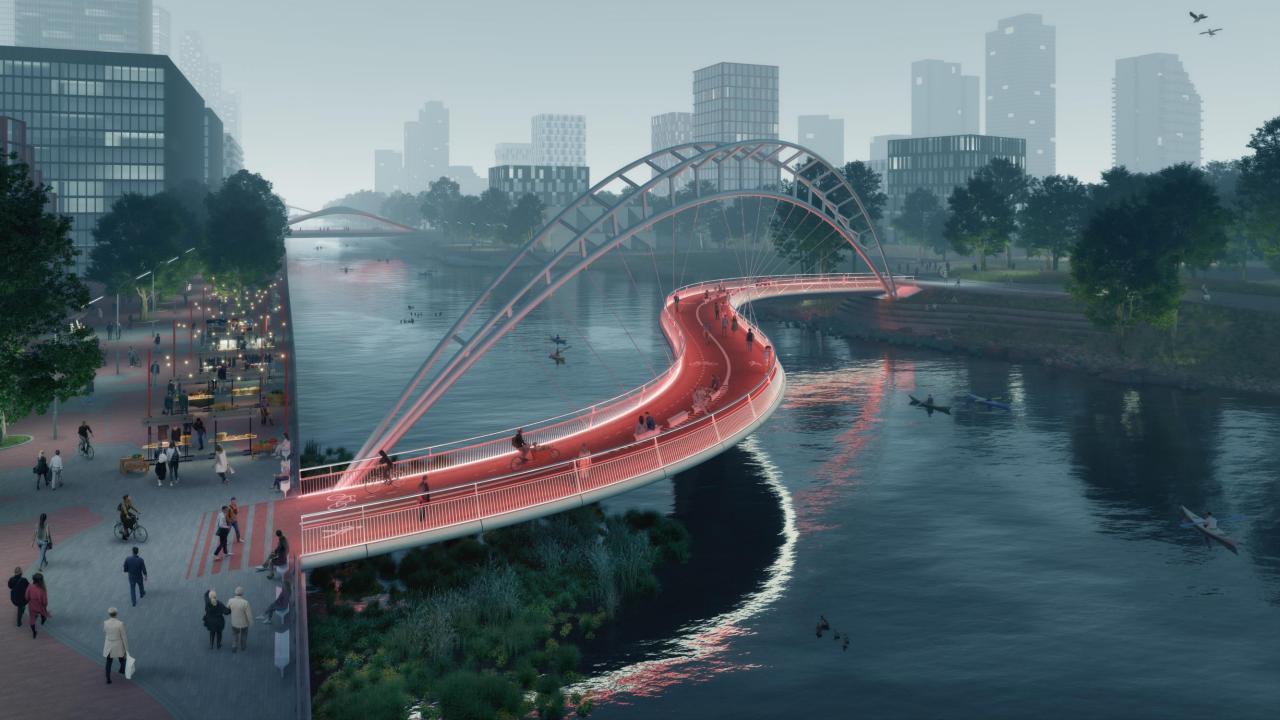

# The Salmon Run

Keating Channel Pedestrian Bridge Toronto, Ontario

Design Competition
September 28th, 2023

### **Celebrating the Site**

#### **Celebrating the Threshold**

THE APPROACH

CREATING MOMENTS TO APPRECIATE THE WATER AND THE VIEW

**CELEBRATING THE THRESHOLD** 

**CELEBRATING NATURE** 