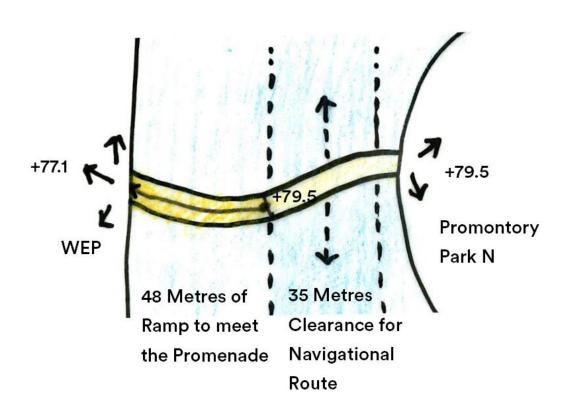

# The Salmon Run

Keating Channel Pedestrian Bridge Toronto, Ontario



Design Competition
September 28th, 2023

#### Our team





Matthew Hickey
Indigenous Design

#### Henning Larsen —



Daniel Baumanr Design Partner



Kritika Kharbanda Sustainability Specialis











#### Water



















#### **Creating an Accessible Bridge**



### **Celebrating the Site**



#### **Minimize Material Use**



#### **Creating a Restorative Landscape**







#### **Celebrating the Threshold**









THE APPROACH

CREATING MOMENTS TO APPRECIATE THE WATER AND THE VIEW

**CELEBRATING THE THRESHOLD** 

**CELEBRATING NATURE** 





# To the Future, To the Past



#### 'Layered' Sustainability

Strategies for layers beyond the bridge - the 'skyworld', 'earth,' as well as the 'underworld' ...





1. Enhancing Urban Ecology Co-existence of humans & nature as one ecosystem

2. A Resilient Structure Ensuring a robust form & structure that boasts of longevity against the climate extremes

3. Ease of Construction & Low Maintenance Evidence-based, Efficient Engineering

# **Life Cycle Considerations**



# **Enhancing Bio-diversity**

Ref