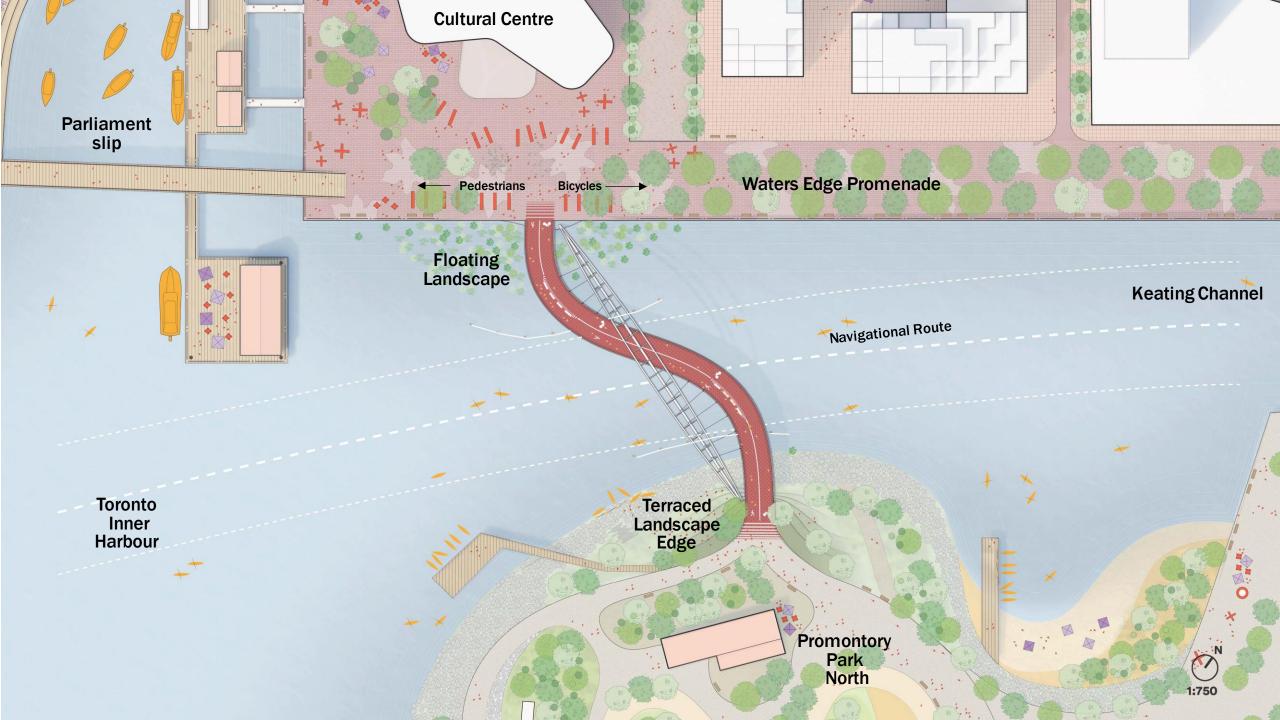

### **Celebrating the Site**

#### **Celebrating the Threshold**

THE APPROACH

CREATING MOMENTS TO APPRECIATE THE WATER AND THE VIEW

**CELEBRATING THE THRESHOLD** 

**CELEBRATING NATURE** 