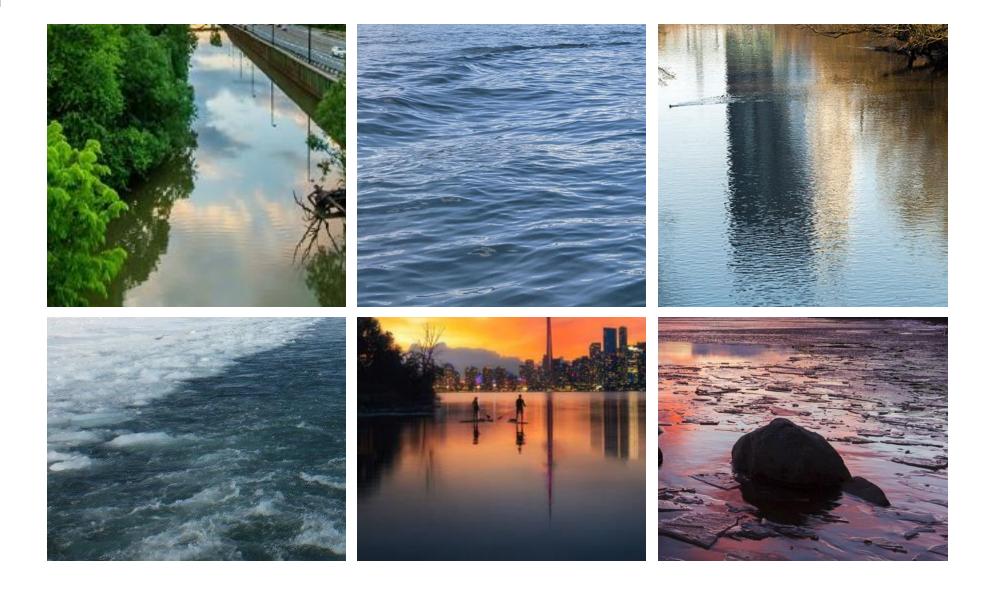

# **Enhancing Bio-diversity**

Reference images showing the use of modular, floating landscape systems and their impact on creating biodiversity 'pockets.'