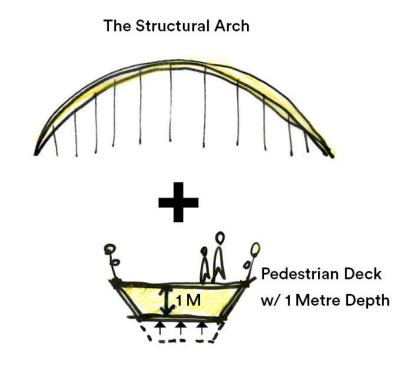

# The Salmon Run

Keating Channel Pedestrian Bridge Toronto, Ontario



Design Competition
September 28th, 2023

#### Our team





Matthew Hickey
Indigenous Design

#### Henning Larsen —



Daniel Baumanr Design Partner



Kritika Kharbanda Sustainability Specialis











#### Water



















#### **Creating an Accessible Bridge**



### **Celebrating the Site**



#### **Minimize Material Use**



#### **Creating a Restorative Landscape**







#### **Celebrating the Threshold**









THE APPROACH

CREATING MOMENTS TO APPRECIATE THE WATER AND THE VIEW

**CELEBRATING THE THRESHOLD** 

**CELEBRATING NATURE** 





# To the Future, To the Past



#### 'Layered' Sustainability

Strategies for layers beyond the bridge - the 'skyworld', 'earth,' as well as the 'underworld' ...





1. Enhancing Urban Ecology Co-existence of humans & nature as one ecosystem

2. A Resilient Structure Ensuring a robust form & structure that boasts of longevity against the climate extremes

3. Ease of Construction & Low Maintenance Evidence-based, Efficient Engineering

# **Life Cycle Considerations**



# **Enhancing Bio-diversity**

Reference images showing the use of modular, floating landscape syste