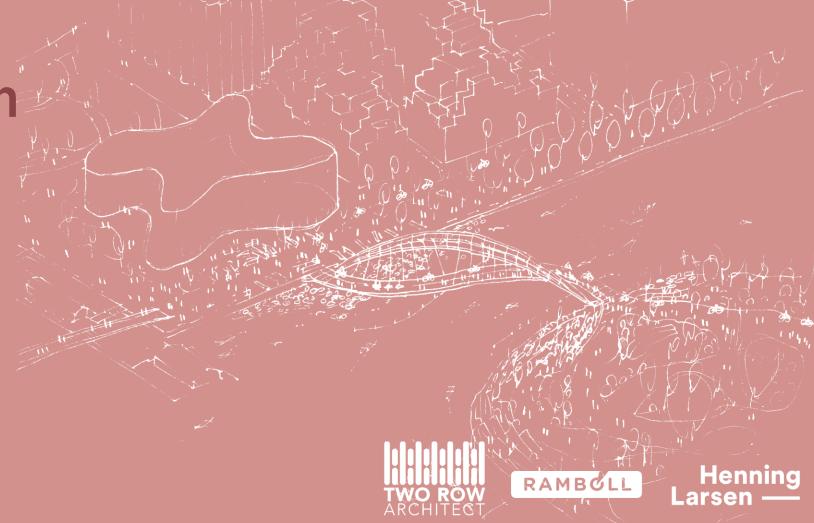

# The Salmon Run

Keating Channel Pedestrian Bridge Toronto, Ontario

Design Competition
September 28th, 2023

### **Celebrating the Site**

#### **Celebrating the Threshold**

THE APPROACH

CREATING MOMENTS TO APPRECIATE THE WATER AND THE VIEW

**CELEBRATING THE THRESHOLD** 

**CELEBRATING NATURE** 