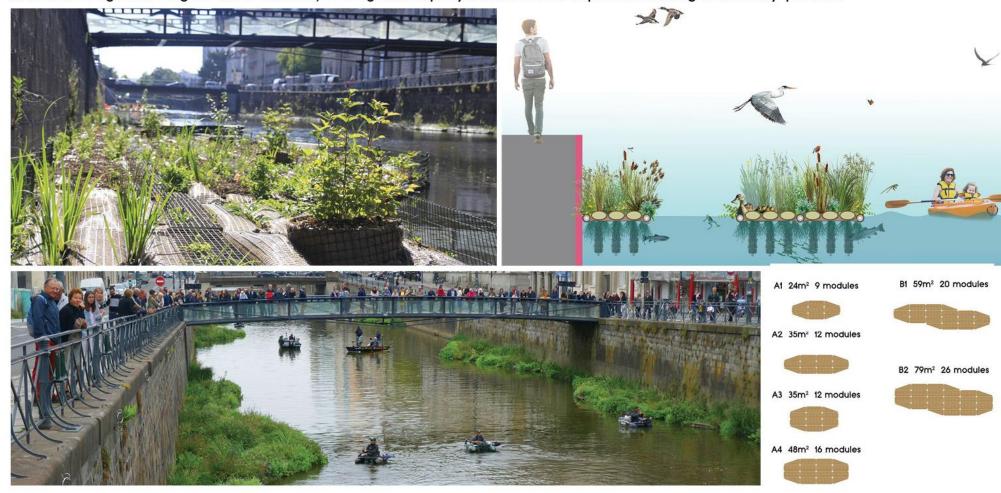

# **Enhancing Bio-diversity**

Reference images showing the use of modular, floating landscape systems and their impact on creating biodiversity 'pockets.'