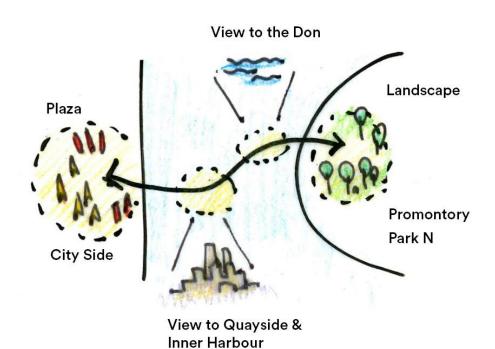

# The Salmon Run

Keating Channel Pedestrian Bridge Toronto, Ontario



Design Competition
September 28th, 2023

#### Our team





Matthew Hickey
Indigenous Design

#### Henning Larsen —



Daniel Baumanr Design Partner



Kritika Kharbanda Sustainability Specialis











#### Water



















#### **Creating an Accessible Bridge**



### **Celebrating the Site**



#### **Minimize Material Use**



#### **Creating a Restorative Landscape**







#### **Celebrating the Threshold**









THE APPROACH

CREATING MOMENTS TO APPRECIATE THE WATER AND THE VIEW

**CELEBRATING THE THRESHOLD** 

**CELEBRATING NATURE** 





# To the Future, To the Past



#### 'Layered' Sustainability

Strategies for layers beyond the bridge - the 'skyworld', 'earth,' as well as the 'underworld' ...





1. Enhancing Urban Ecology Co-existence of humans & nature as one ecosystem

2. A Resilient Structure Ensuring a robust form & structure that boasts of longevity against the climate extremes

3. Ease of Construction & Low Maintenance Evidence-based, Efficient Engineering

# **Life Cycle Considerations**



# **Enhancing Bio-diversity**

Reference images showing the use of