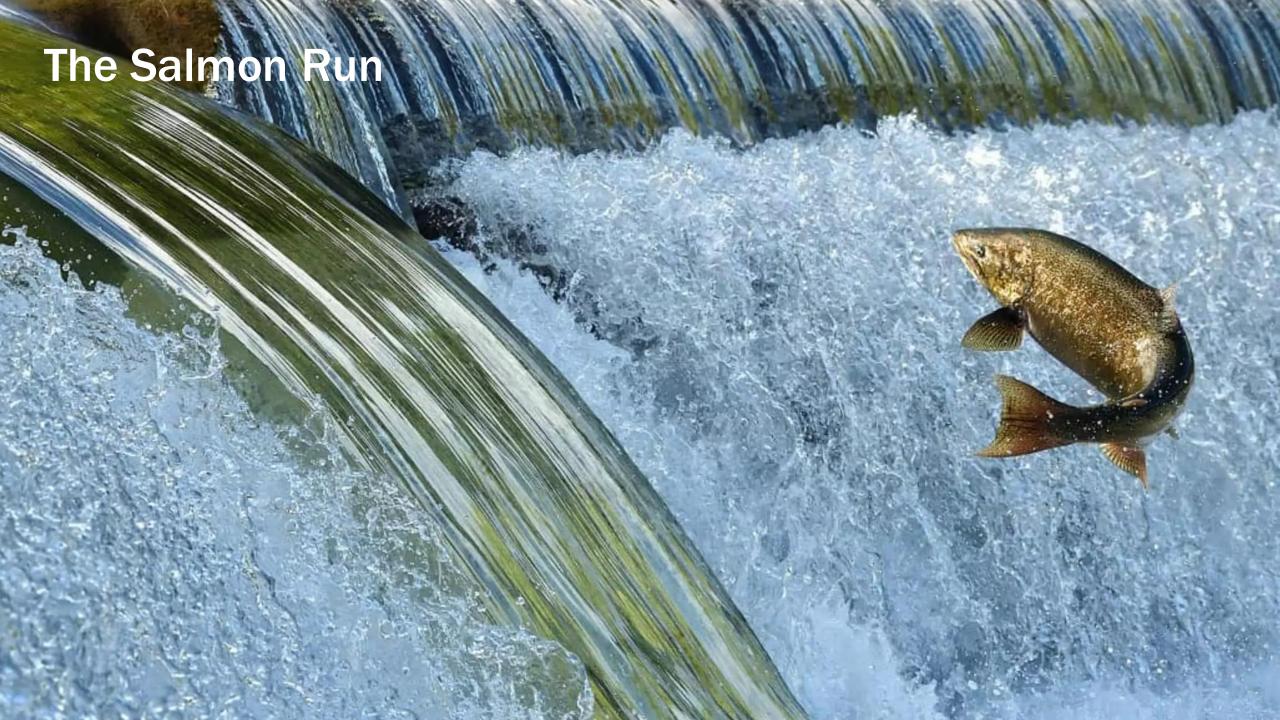

# The Salmon Run

Keating Channel Pedestrian Bridge Toronto, Ontario

Design Competition
September 28th, 2023