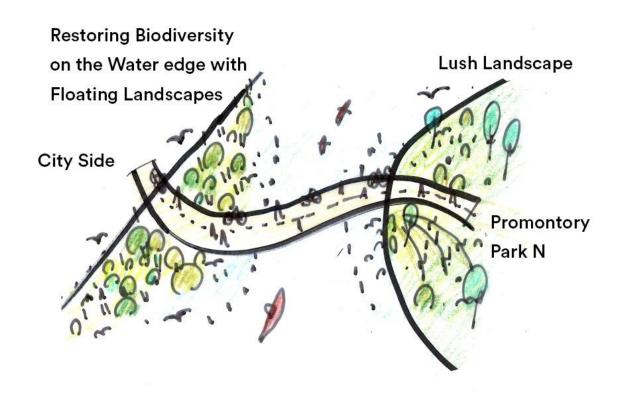

#### **Creating a Restorative Landscape**

# **Enhancing Bio-diversity**

Reference images showing the use of modular, floating landscape systems and their impact on creating biodiversity 'pockets.'