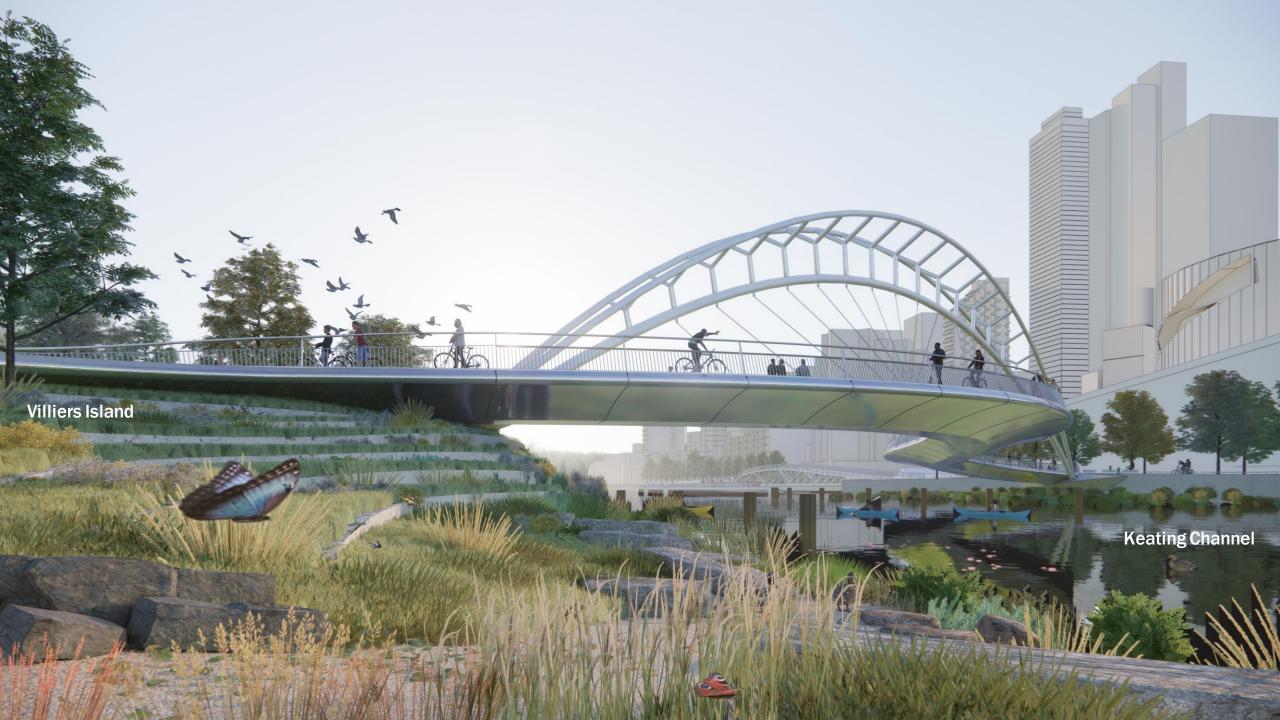

# The Salmon Run

Keating Channel Pedestrian Bridge Toronto, Ontario

Design Competition
September 28th, 2023