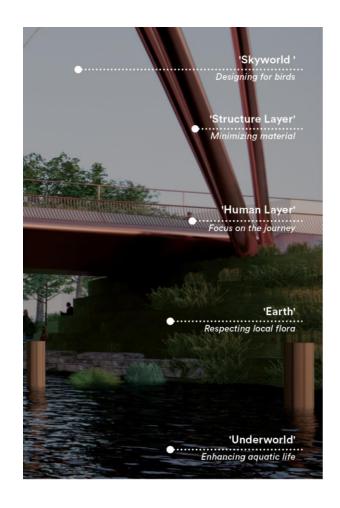

#### 'Layered' Sustainability

Strategies for layers beyond the bridge - the 'skyworld', 'earth,' as well as the 'underworld' ...

1. Enhancing Urban Ecology Co-existence of humans & nature as one ecosystem

2. A Resilient Structure Ensuring a robust form & structure that boasts of longevity against the climate extremes

3. Ease of Construction & Low Maintenance Evidence-based, Efficient Engineering