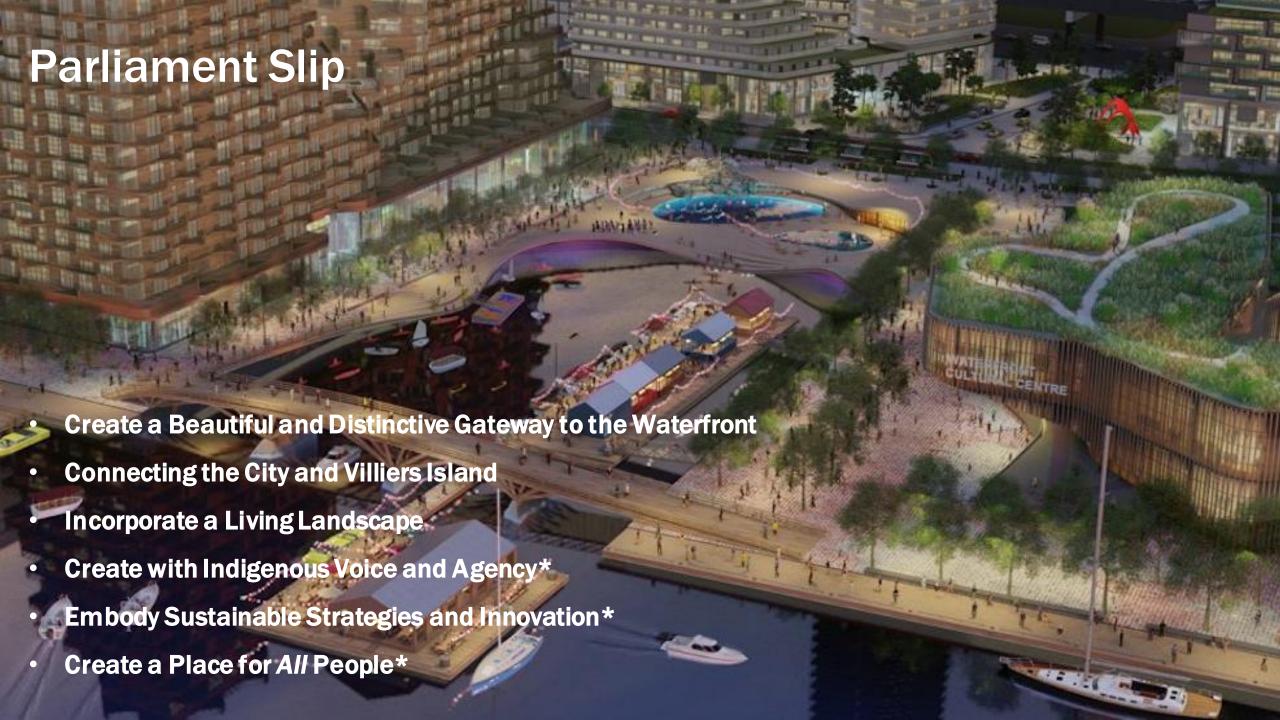

# The Salmon Run

Keating Channel Pedestrian Bridge Toronto, Ontario



Design Competition
September 28th, 2023

#### Our team





Matthew Hickey
Indigenous Design

#### Henning Larsen —



Daniel Baumanr Design Partner



Kritika Kharbanda Sustainability Specialis











#### Water



















#### **Creating an Accessible Bridge**



### **Celebrating the Site**



#### **Minimize Material Use**



#### **Creating a Restorative Landscape**







#### **Celebrating the Threshold**









THE APPROACH

CREATING MOMENTS TO APPRECIATE THE WATER AND THE VIEW

**CELEBRATING THE THRESHOLD** 

**CELEBRATING NATURE** 





# To the Future, To the Past



#### 'Layered' Sustainability

Strategies for layers beyond the bridge - the 'skyworld', 'earth,' as well as the 'underworld' ...





1. Enhancing Urban Ecology Co-existence of humans & nature as one ecosystem

2. A Resilient Structure Ensuring a robust form & structure that boasts of longevity against the climate extremes

3. Ease of Construction & Low Maintenance Evidence-based, Efficient Engine