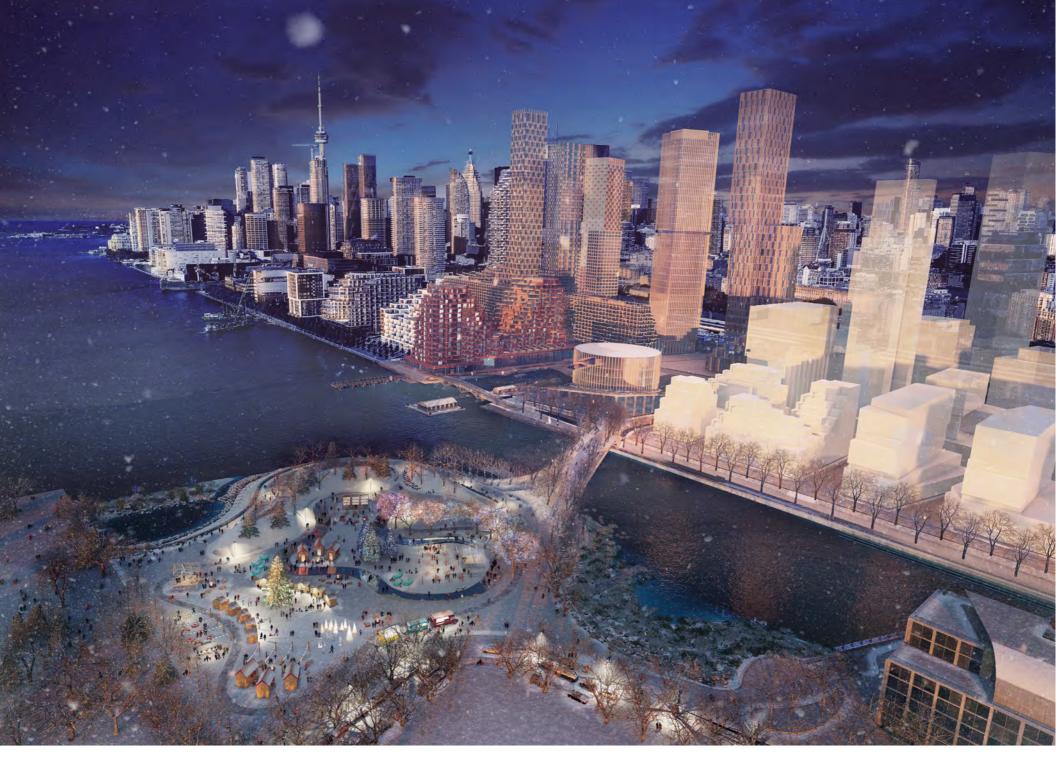

Villiers Island Signature Bridges: Cherry Street North

Villiers Island Signature Bridges: Cherry Street South

Villiers Island

Villiers Island

Promontory Park - Villiers Island

Promontory Park - Villiers Island