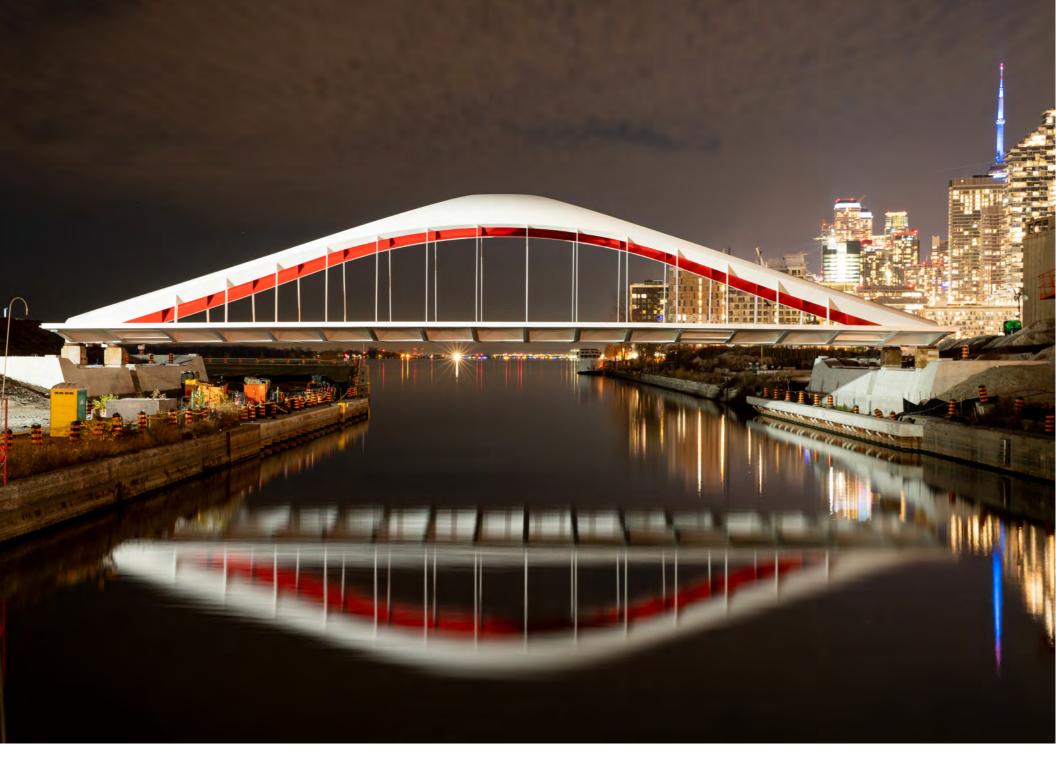

Villiers Island Signature Bridges: Cherry Street North

Villiers Island Signature Bridges: Cherry Street South

Villiers Island

Villiers Island

Promontory Park - Villiers Island

Promontory Park - Villiers Island