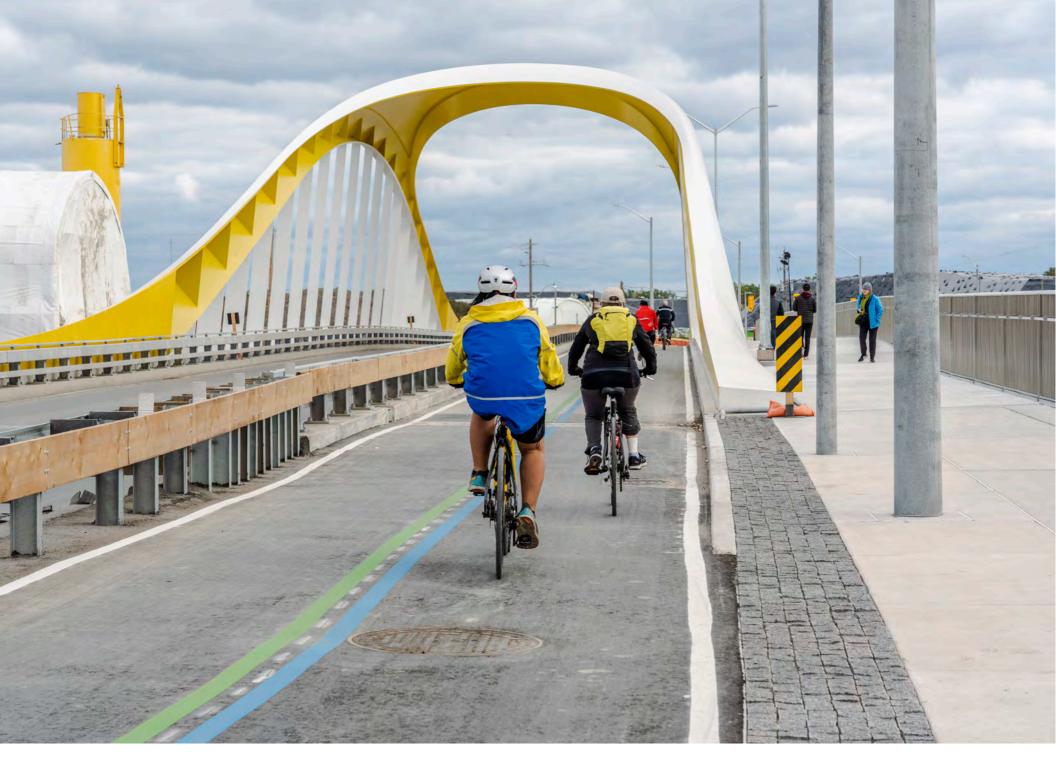

Villiers Island Signature Bridges: Cherry Street North

Villiers Island Signature Bridges: Cherry Street South

Villiers Island

Villiers Island

Promontory Park - Villiers Island

Promontory Park - Villiers Island