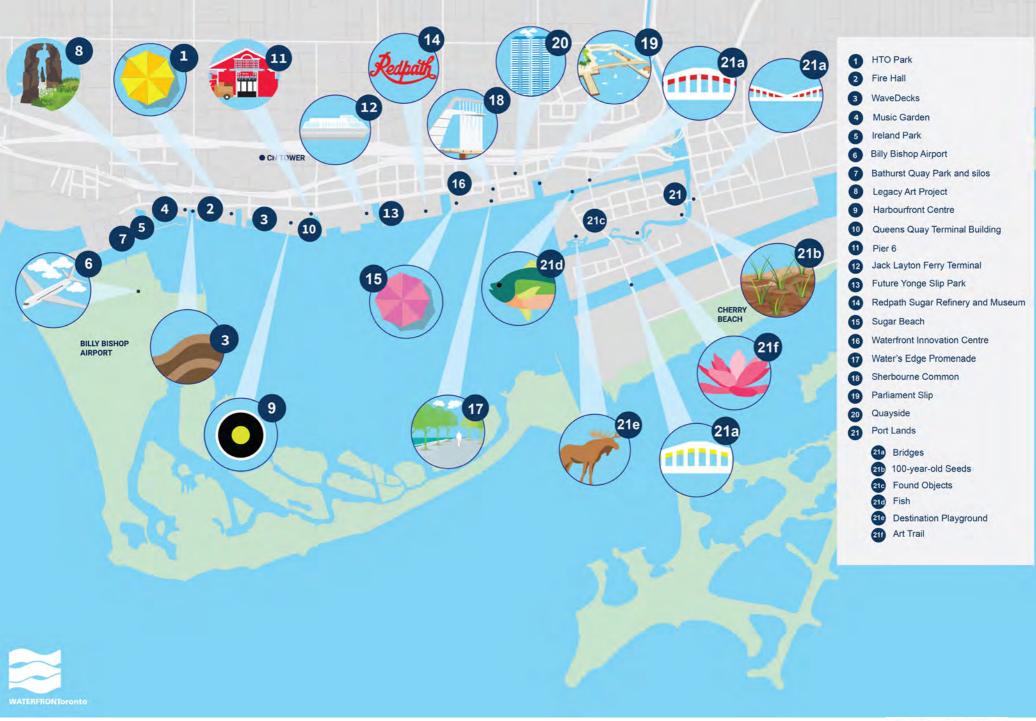

## Waterfront Toronto

Legacy Art Project

Love Park

Sugar Beach

Quayside

Quayside: The Overstory, by Henning Larsen

Quayside: The Western Curve by Alison Brooks Architects

Parliament Slip

Villiers Island Signature Bridges: Cherry Street North

Villiers Island Signature Bridges: Cherry Street South

Villiers Island

Villiers Island

Promontory Park - Villiers Island

Promontory Park - Villiers Island

Canoe Cove at Promontory Park - Villiers Island

Art Trail - Villiers Island

Art Trail - Villiers Island

Destination Playground - Villiers Island

Destination Playground - Villiers Island