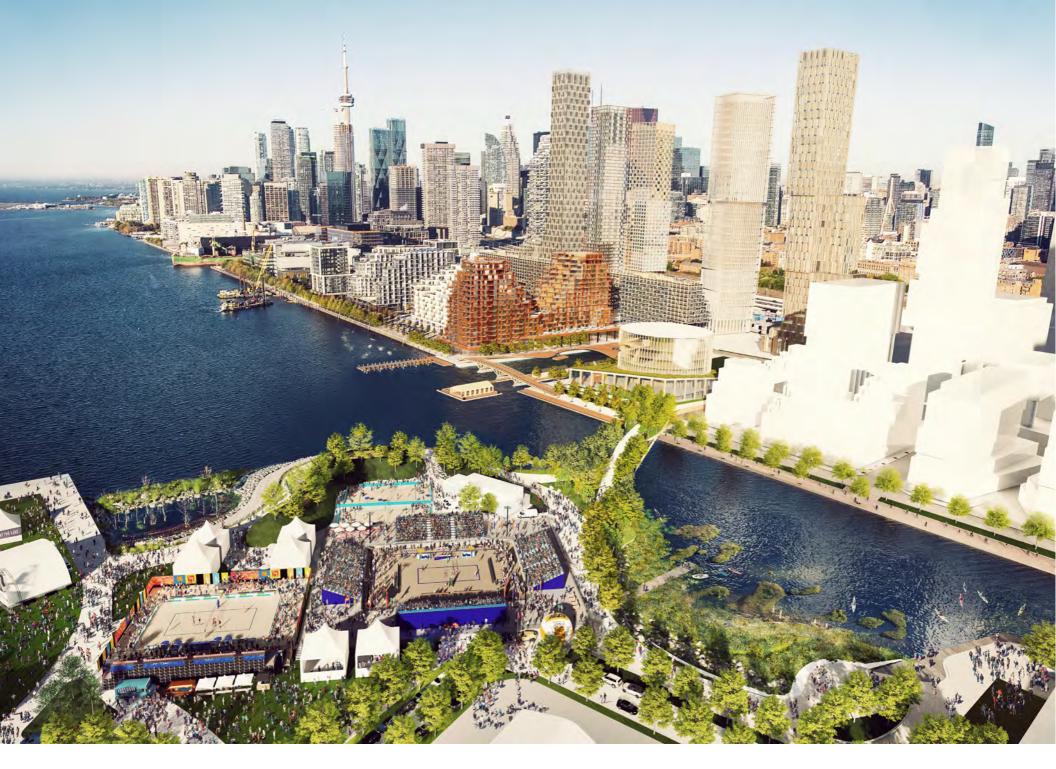

Villiers Island Signature Bridges: Cherry Street North

Villiers Island Signature Bridges: Cherry Street South

Villiers Island

Villiers Island

Promontory Park - Villiers Island

Promontory Park - Villiers Island