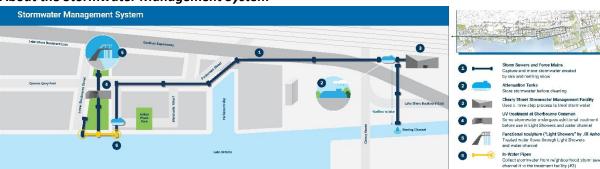

## Background

Waterfront Toronto is working on the final piece of a large Stormwater Management System that services East Bayfront, the West Don Lands and future communities north of the Keating Channel.

The final piece includes construction of in-water pipes along the section of the Water's Edge Promenade (WEP) spanning the foot of Sherbourne Common from approximately Dockside Drive to the southern point of 15 Merchants' Wharf, also known as the Aqualina at Bayside condos. When complete, the in-water pipes will help convey stormwater to the Cherry Street Stormwater Management Facility where it will be treated to remove pollutants before the water flows to Lake Ontario.

## About the Stormwater Management System

For more information about the Stormwater Management System, the Cherry Street Stormwater Management Facility and how the in-water pipes connect to this system, please refer to our <u>project page</u>.